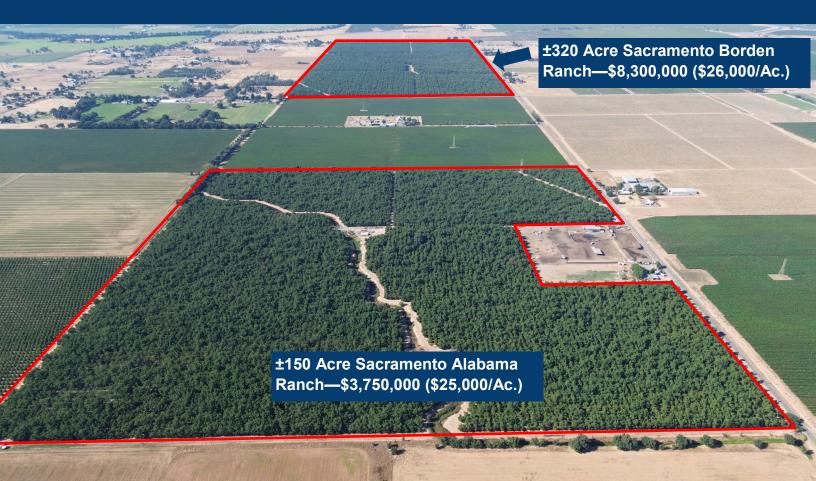

## ±470 Acres of Mature Walnuts—Strong Production ±1/2 Mile Apart

- Chandlers & Howards
- Class 3 soils (San Joaquin complex)
- Sacramento Borden ±4,800#/Ac. Avg.
- Sacramento Alabama ±5,500#/Ac. Avg.
- Can Be Purchased Together or Separately