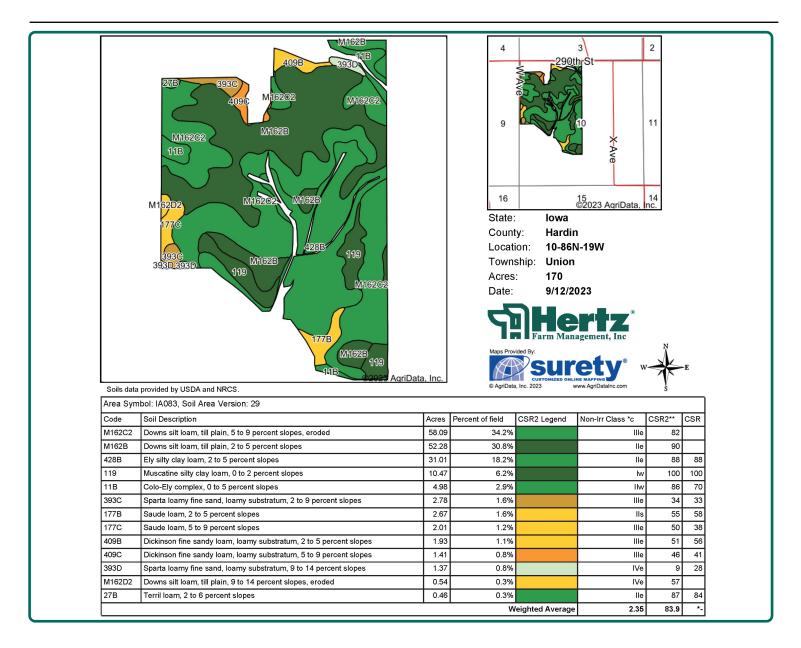

#### Soil Types/Productivity

Primary soils are Downs and Ely. CSR2 on the est. FSA/Eff. crop acres is 83.90. See soil map for detail.

## Soil Map

170.00 Est. FSA/Eff. Crop Acres