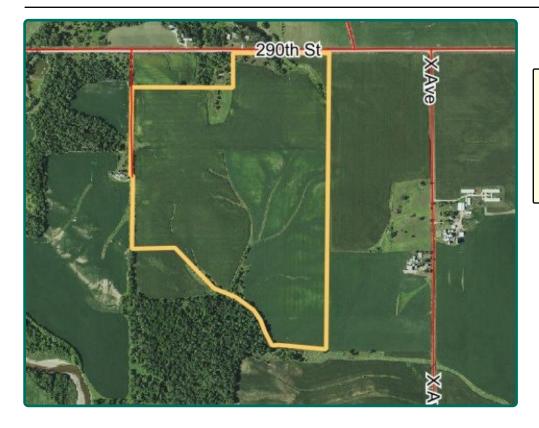

# **Aerial Photo**

181.50 Acres, m/l

| FSA/Eff. Crop Acre    | es: 170.00* |
|-----------------------|-------------|
| Corn Base Acres:      | 97.50*      |
| Bean Base Acres:      | 70.40*      |
| Soil Productivity:    | 83.90 CSR2  |
| *Acres are estimated. |             |