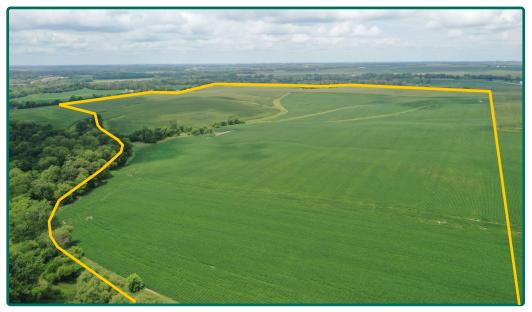

# **Aerial Photo**

181.50 Acres, m/l

| FSA/Eff. Crop Acre    | es: 170.00* |
|-----------------------|-------------|
| Corn Base Acres:      | 97.50*      |
| Bean Base Acres:      | 70.40*      |
| Soil Productivity:    | 83.90 CSR2  |
| *Acres are estimated. |             |

#### Property Information 181.50 Acres, m/l