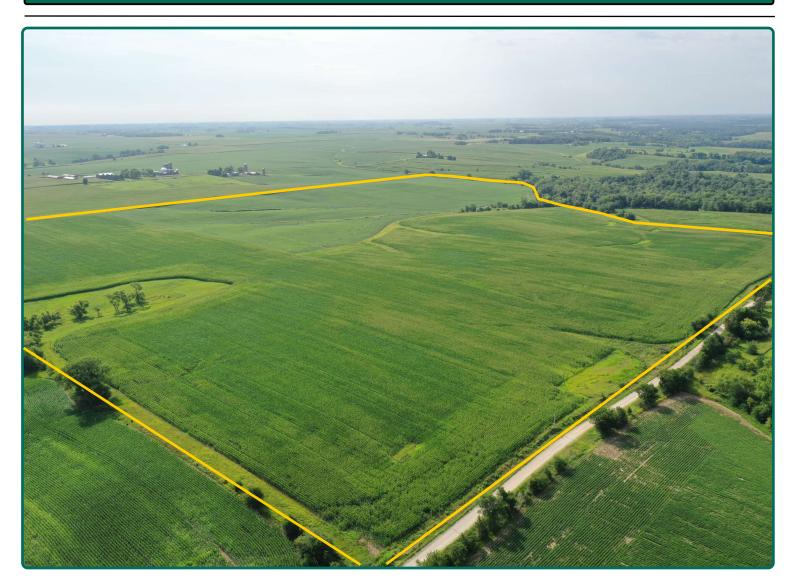

# Land For Sale

#### ACREAGE:

LOCATION:

### 181.50 Acres, m/l

#### Hardin County, IA



#### **Property** Key Features

- Four Miles Northwest of Whitten
- 83.90 CSR2 on an Estimated 170.00 FSA/Eff. Crop Acres
- Productive Farmland in Southeast Hardin County

Matt Vegter, ALC Licensed Salesperson in IA 515-290-7286 MattV@Hertz.ag

**515-382-1500** PO Box 500 Nevada, IA 50201 **www.Hertz.ag**  Chad Hertz, AFM Licensed Salesperson in IA 319-449-6105 ChadH@Hertz.ag

REID: 000-3938-01



## **Plat Map**

Union Township, Hardin County, IA



Map reproduced with permission of Farm & Home Publishers, Ltd.

Matt Vegter, ALC Licensed Salesperson in IA 515-290-7286 MattV@Hertz.ag

**515-382-1500** PO Box 500 Nevada, IA 50201 **www.Hertz.ag** 



# **Aerial Photo**

181.50 Acres, m/l



| FSA/Eff. Crop Acre    | es: 170.00* |
|-----------------------|-------------|
| Corn Base Acres: