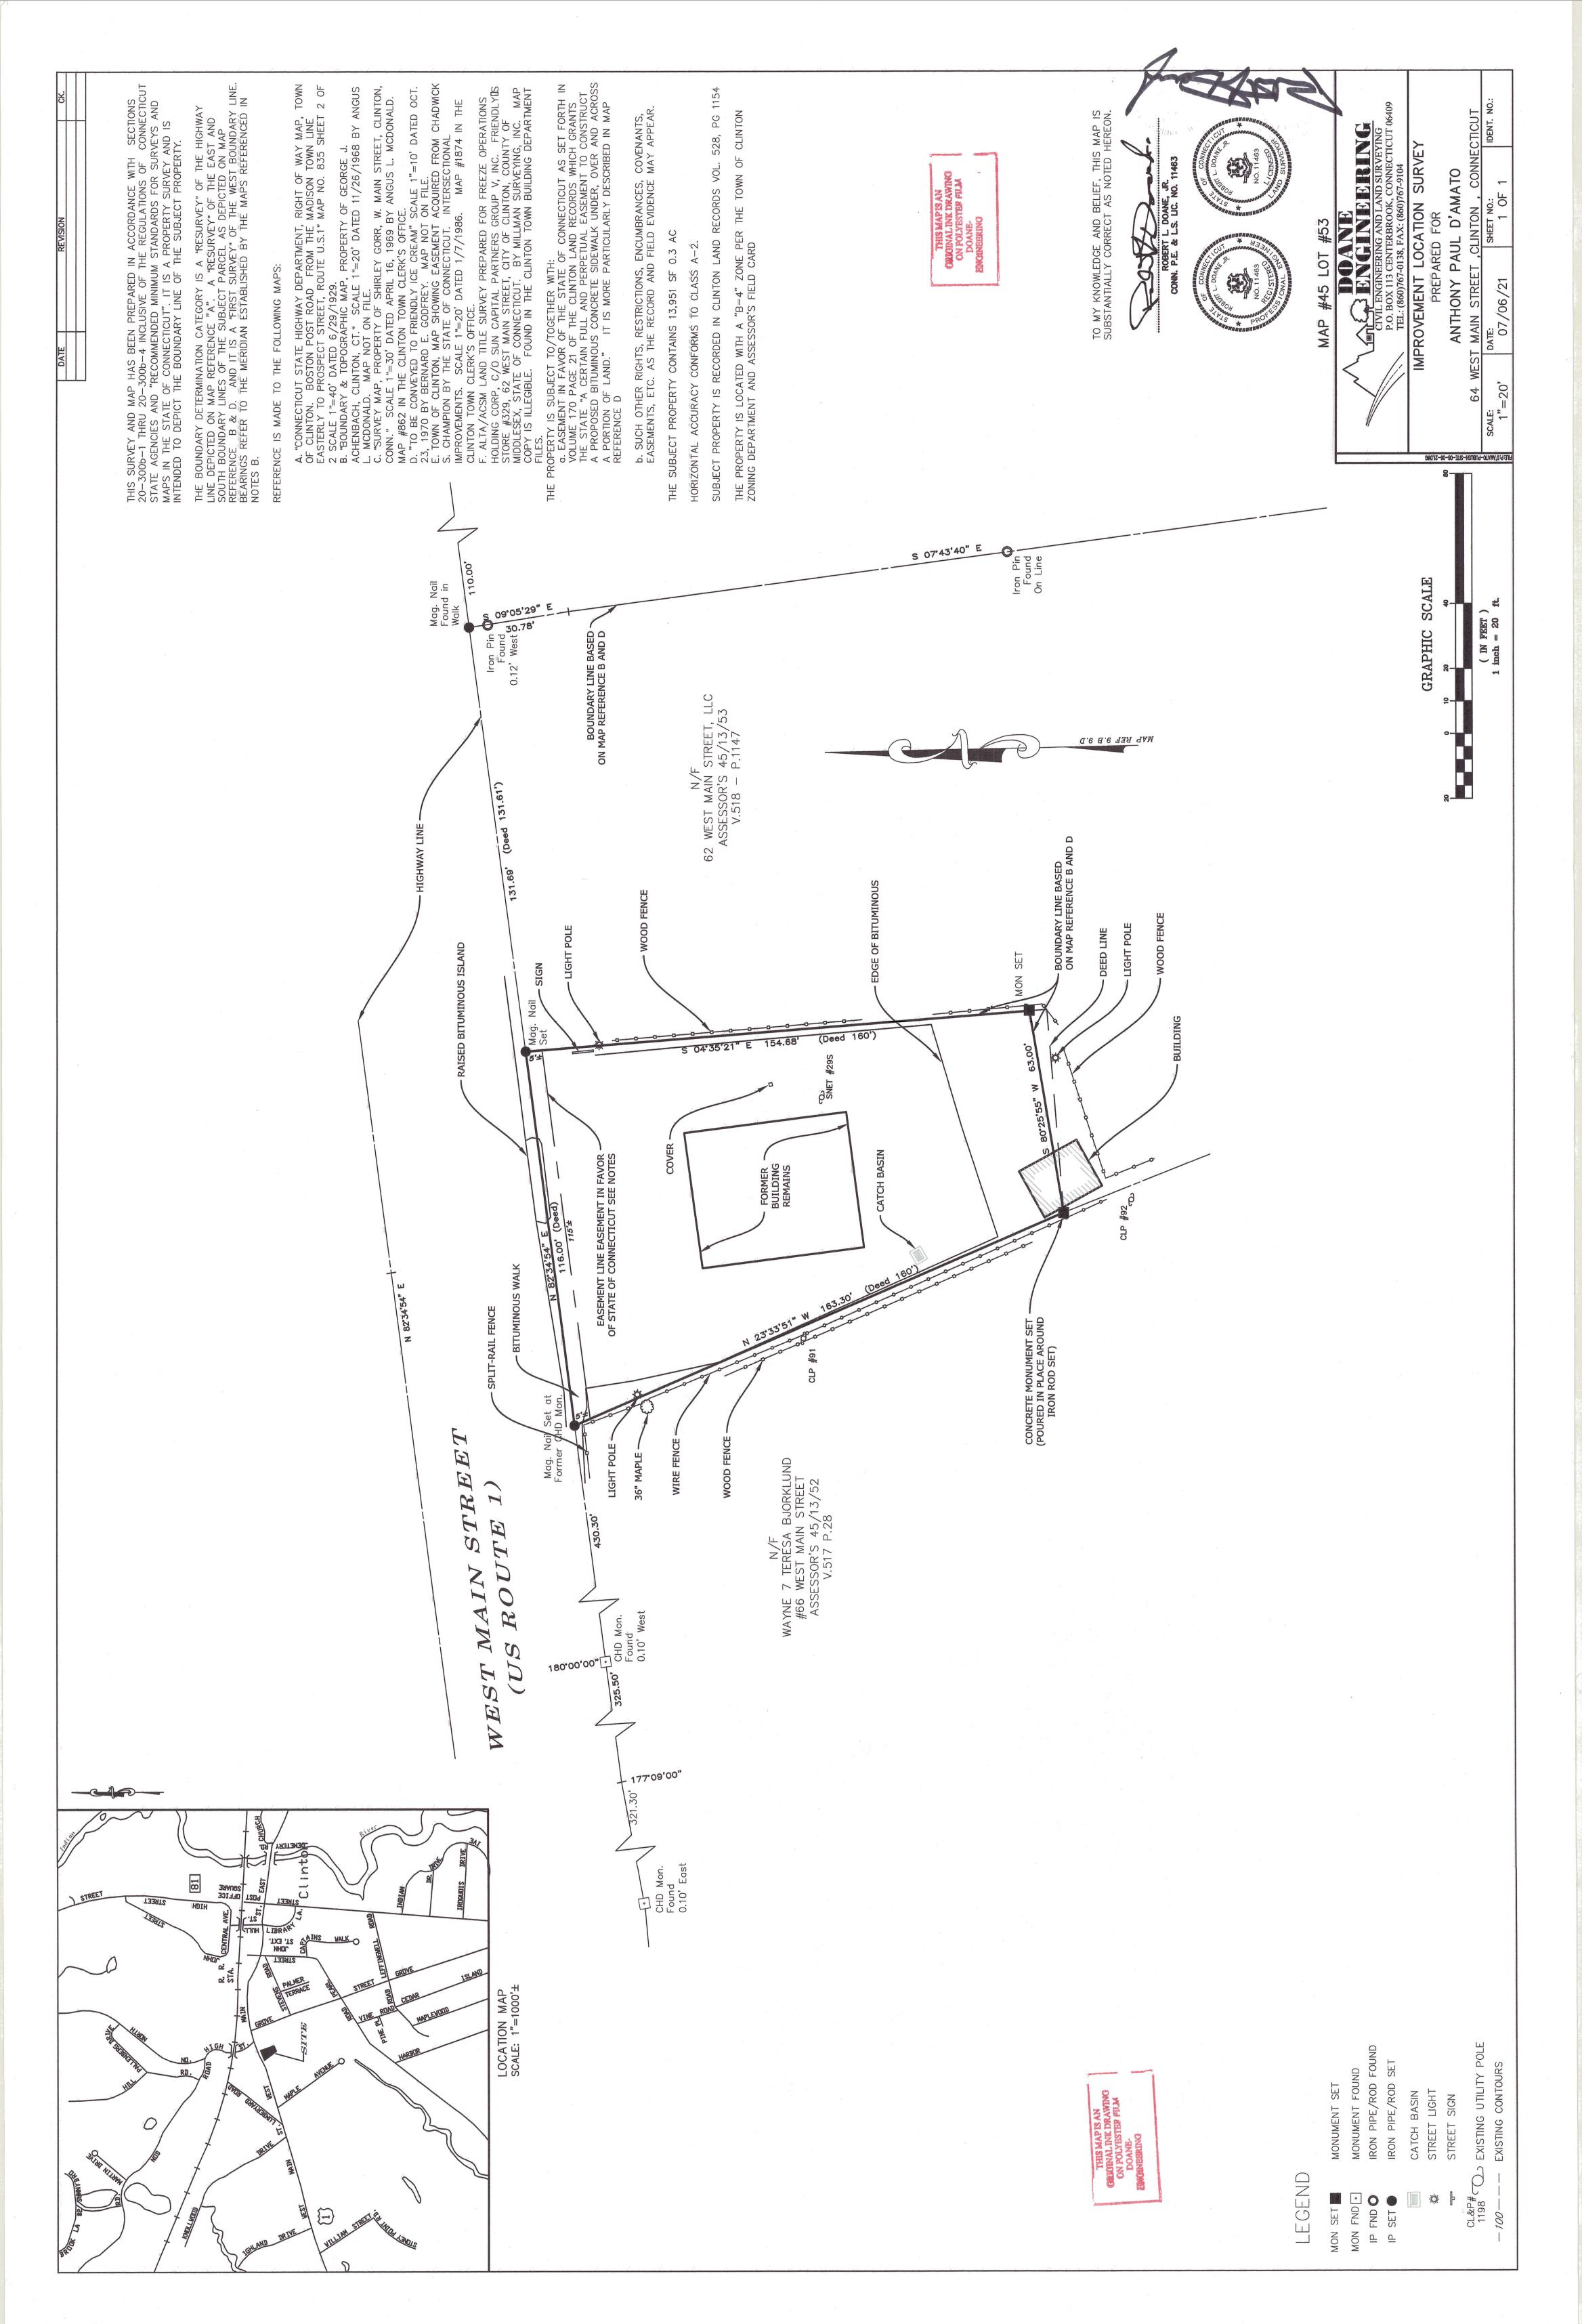

## On Shoreline's Main Retail Drag

# 64 West Main St, Clinton .33 Acre in B-4 Zone