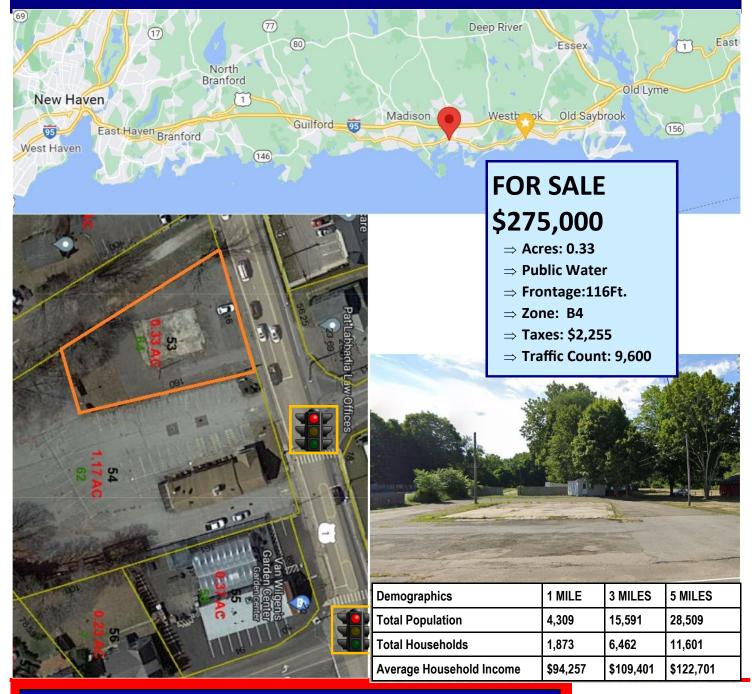

## On Shoreline's Main Retail Drag

# 64 West Main St, Clinton .33 Acre in B-4 Zone