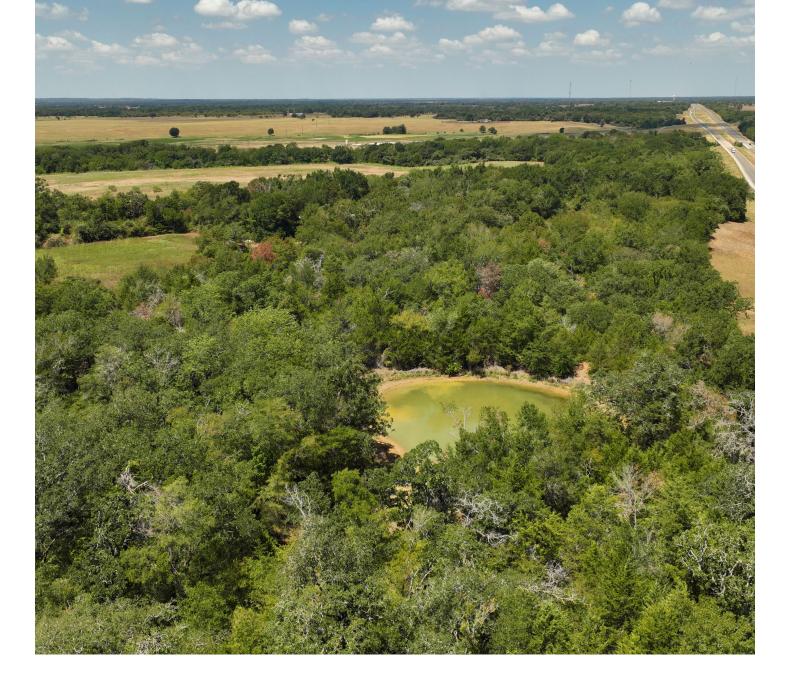

## WATER

There is one pond on the property that serves as a great source of water for wildlife, and would be adequate for livestock, as well.

# 45 ACRES ROBERTSON COUNTY

This property has 2,864 ft. of frontage on Hwy 6 and 1,540 ft of frontage on paved Red Hill Rd. Just south of Calvert, the entrance to the property is located  $25 \pm \text{miles N}$  of Bryan College Station,  $60 \pm \text{miles SE}$  of Waco, 95 miles NE of Austin, 126 miles NW of Houston and 140  $\pm \text{miles S}$  of Dallas.