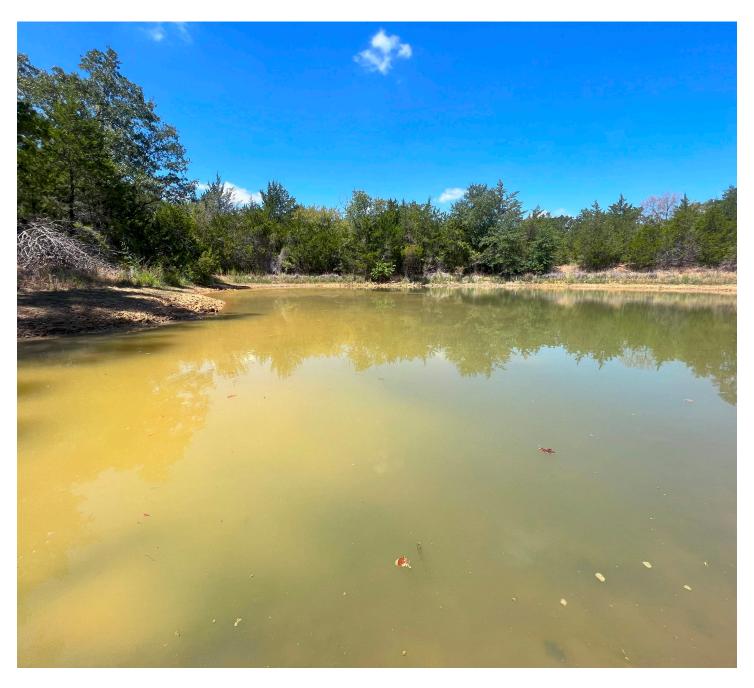

## WATER

There is one pond on the property that serves as a great source of water for wildlife, and would be adequate for livestock, as well.