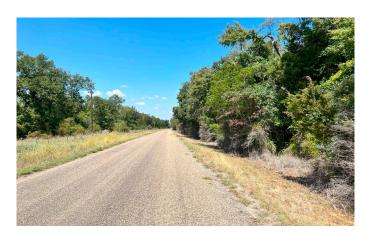

# 45 ACRES ROBERTSON COUNTY

This property has 2,864 ft. of frontage on Hwy 6 and 1,540 ft of frontage on paved Red Hill Rd. Just south of Calvert, the entrance to the property is located  $25 \pm \text{miles N}$  of Bryan College Station,  $60 \pm \text{miles SE}$  of Waco, 95 miles NE of Austin, 126 miles NW of Houston and 140  $\pm \text{miles S}$  of Dallas.