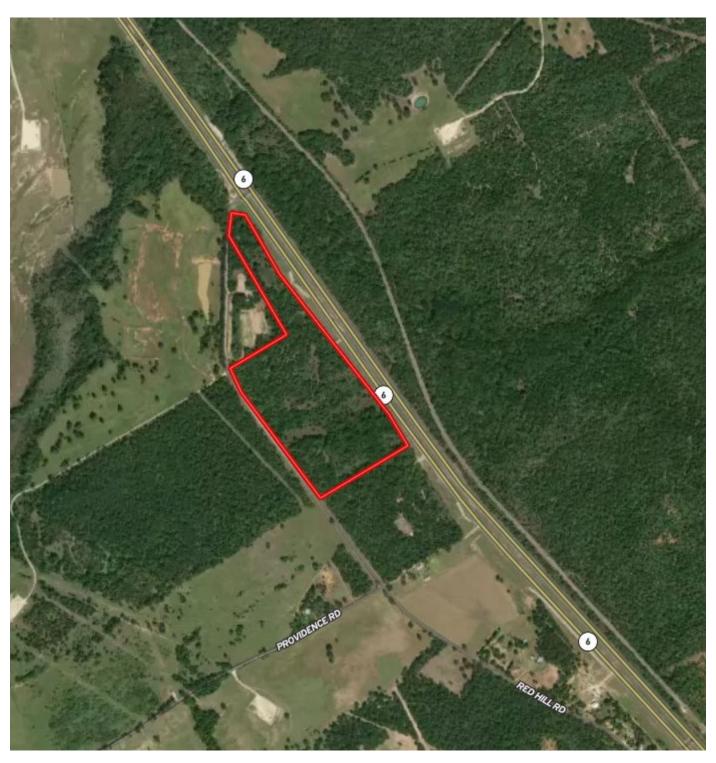

# 45 ACRES ROBERTSON COUNTY

This property has 2,864 ft. of frontage on Hwy 6 and 1,540 ft of frontage on paved Red Hill Rd. Just south of Calvert, the entrance to the property is located  $25 \pm \text{miles N}$  of Bryan College Station,  $60 \pm \text{miles SE}$  of Waco, 95 miles NE of Austin, 126 miles NW of Houston and 140  $\pm \text{miles S}$  of Dallas.