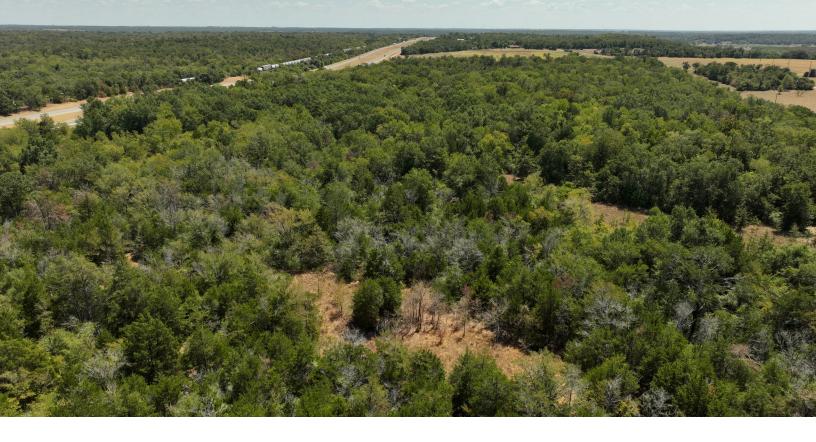

#### DESCRIPTION

Red Hill Ranch is a beautiful East Texas property with a multitude of opportunities for its new owner. Located just 25± miles from Bryan-College Station and with road frontage on two sides, the future potential of the property is limitless. With its spectacular trees, plenty of game for hunters, and the manageable acreage, it is a great location for a full-time or recreational residence, as well.

## **VEGETATION**

The property is located in the Post Oaks Savannah Ecoregion. Some of the abundant tree species include post oaks, blackjack oaks, Cedar elm and Cedar trees.