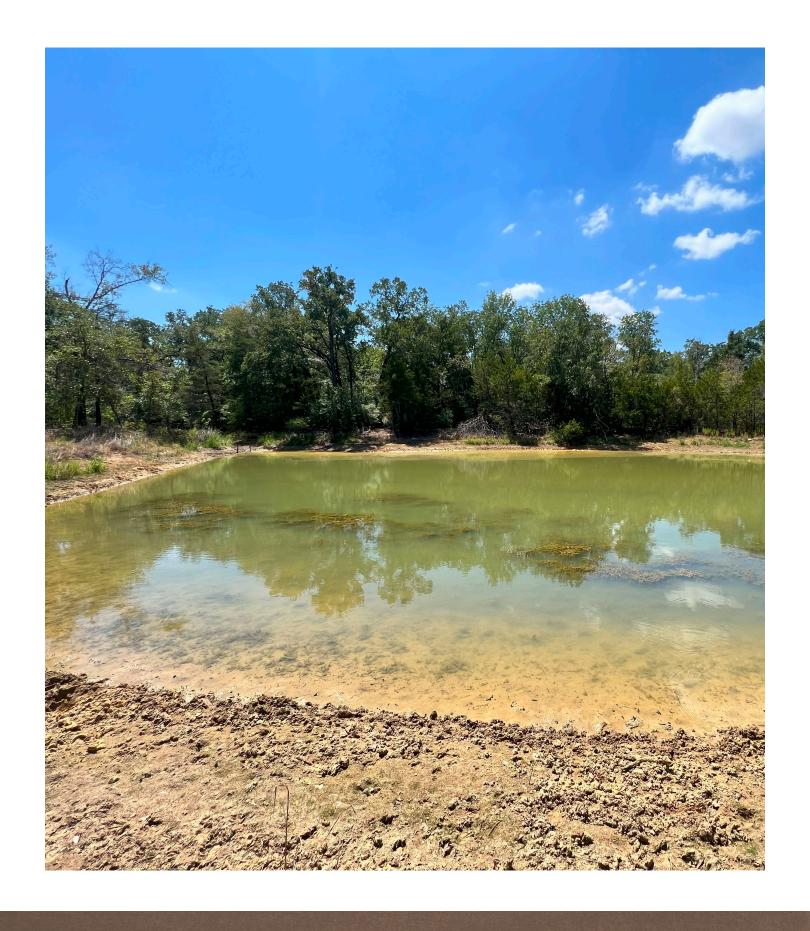

## WATER

There is one pond on the property that serves as a great source of water for wildlife, and would be adequate for livestock, as well.