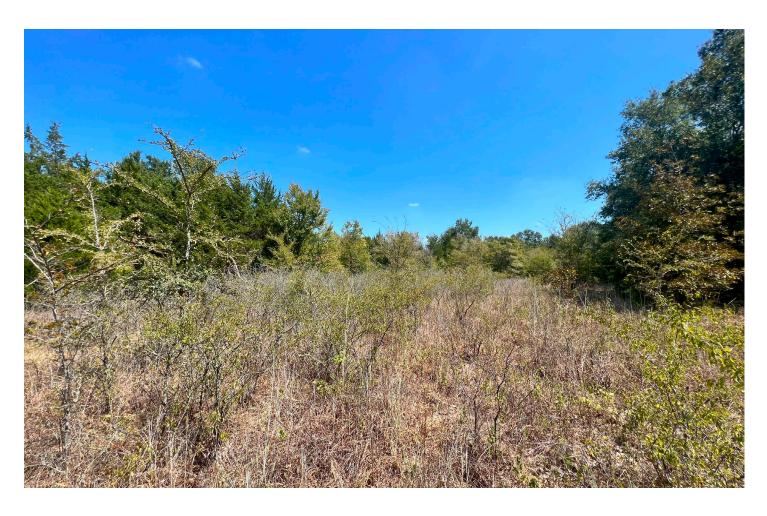

## **VEGETATION**

The property is located in the Post Oaks Savannah Ecoregion. Some of the abundant tree species include post oaks, blackjack oaks, Cedar elm and Cedar trees.