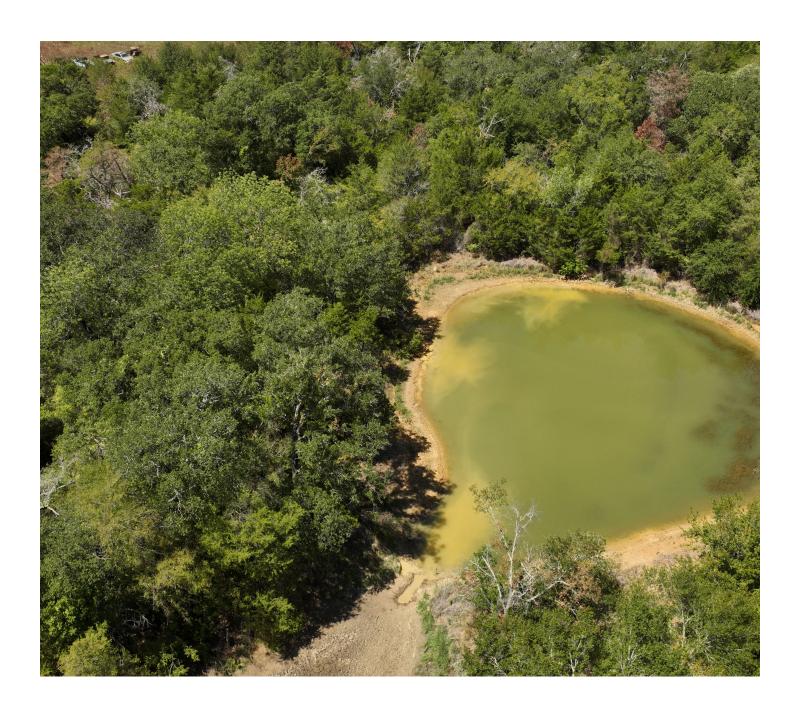

## WATER

There is one pond on the property that serves as a great source of water for wildlife, and would be adequate for livestock, as well.