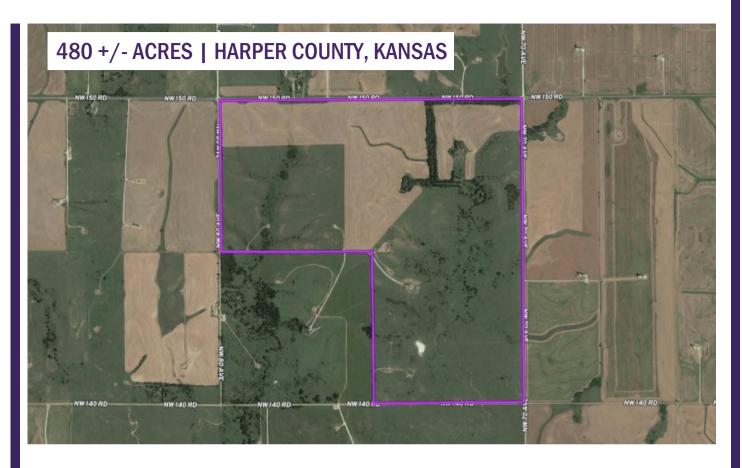

## LAND FOR SALE

Legal Description: E 1/2 & NW 1/4 less road right of way of 10-31-8W in Harper County, KS

Location: Located 9 miles north of Attica and 2 miles east.

**Description:** This 480 +/- acre property in Harper County, Kansas, offers a diverse mix of land types, making a versatile investment opportunity. 221.76 acres are in cultivation, 89.66 acres are to hay meadow that is not fenced, and the balance is pasture which is fenced. There is a rural water line to the property and blacktop frontage. A solar well and electricity are available. FSA information: 470.76 acres farmland, 310.78 acres cropland. 177.1 acres wheat base with a 30 bu. Yield, 10.4 acres barley with a 38 bu. Yield. There are two water wells available for irrigation development. Water rights have been approved for 224 acre feet of water.