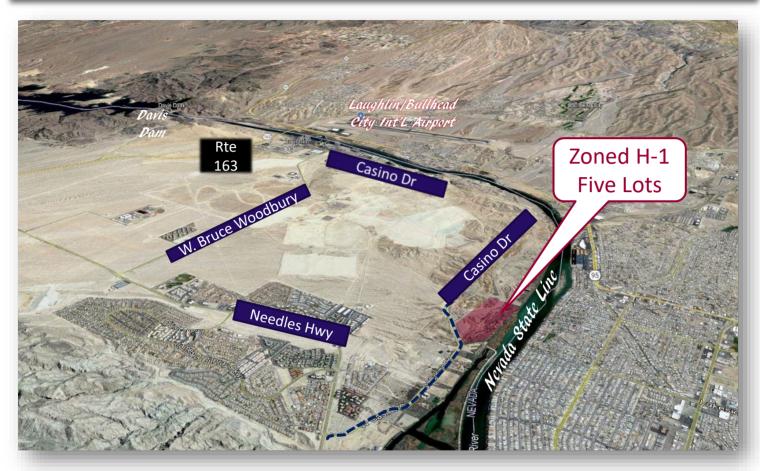

### **EXCLUSIVE LISTING!**

28.78 +/- Acres – 5 Lots Total Price \$5,150,000 Separately- 1,250,000 for Casino Dr Frontage Lots/ \$700,000 other Lots At West Casino Drive in Laughlin, NV 89029

- Five Lots available along the Colorado River! See Enclosed Map
- Lot 1-APN # 264-27-403-006/ 5.41 Acres
- Lot 2-APN # 264-34-101-007/ 5.81 Acres
- Lot 3-APN # 264-34-101-008/ 6.36 Acres-Effective Size 5.56 due to drainage easement
- Lot 4-APN # 264-34-101-010/ 5.85 Acres
- Lot 5-APN # 264-34-101-011/ 5.35 Acres
  - Clark County Jurisdiction

- Zoned H-1 Limited Resort and Apartment
- Planned Land Use is Entertainment Mixed-Use
- All lots are on an existing public sewer main, no public water currently.
- When improvement plans have been approved by CCPW, the Subdivision Covenant provides that the Owner shall complete all off-site improvements (for Emerald River Pkwy halfstreet)