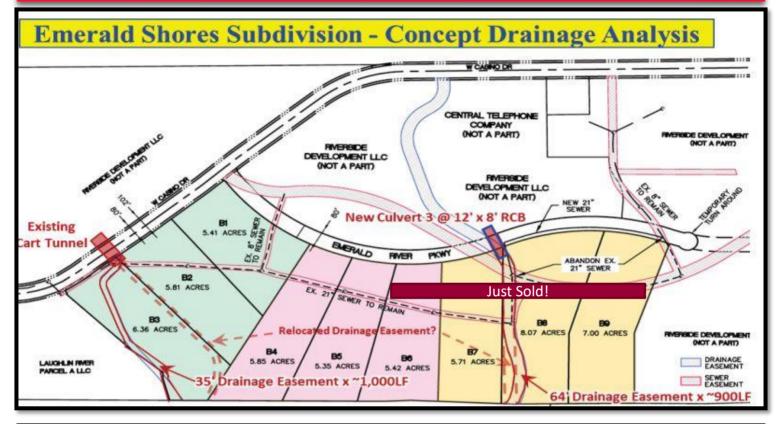

|
| 3   | 264-34-101-008 | 6.36 Ac/<br>5.56 Eff. Size | \$1,250,000 | \$225,000 per<br>Eff. Acre |
| 4   | 264-34-101-010 | 5.85 Ac                    | \$700,000   | \$120,000                  |
| 5   | 264-34-101-011 | 5.35 Ac                    | \$700,000   | \$131,000                  |
| 6   | 264-34-101-012 | 5. Just Sold               |             |                            |
| 7   | 264-34-101-014 | 5.                         | Just Sold!  |                            |





#### 5 Lots – Prices, Dimensions, Easements



The information contained herein is subject to verification and no liability for errors or omissions is assumed. The price, data, and other information are subject to change or the listing may be withdrawn without not

#### 5 Lots- Concept Drainage Analysis







# Laughlin Facts

Area Demographics, Utility information, Industries and Recreation

- Laughlin, Nevada Population 11,000 according to the Las Vegas Global Economic Alliance
- Bullhead City, AZ 40,000 +
- Annual visitors -2 million.
- Laughlin has a town advisory board with a town manager; it's protected by the Clark County Fire Department and Las Vegas Metropolitan Police Department.
- Utilities: Southwest Gas, NV Energy, Clark County Water Reclamation District for sewer, and Big Bend Water District.
- The Laughlin Bridge crosses the Colorado River just north of the intersection of Casino Drive and Laughlin Civic Drive, providing access from Bullhead City and Kingman, Az.
- Within Laughlin, growth opportunities exist for heritage, adventure and eco-tourism. Industries focus on infor