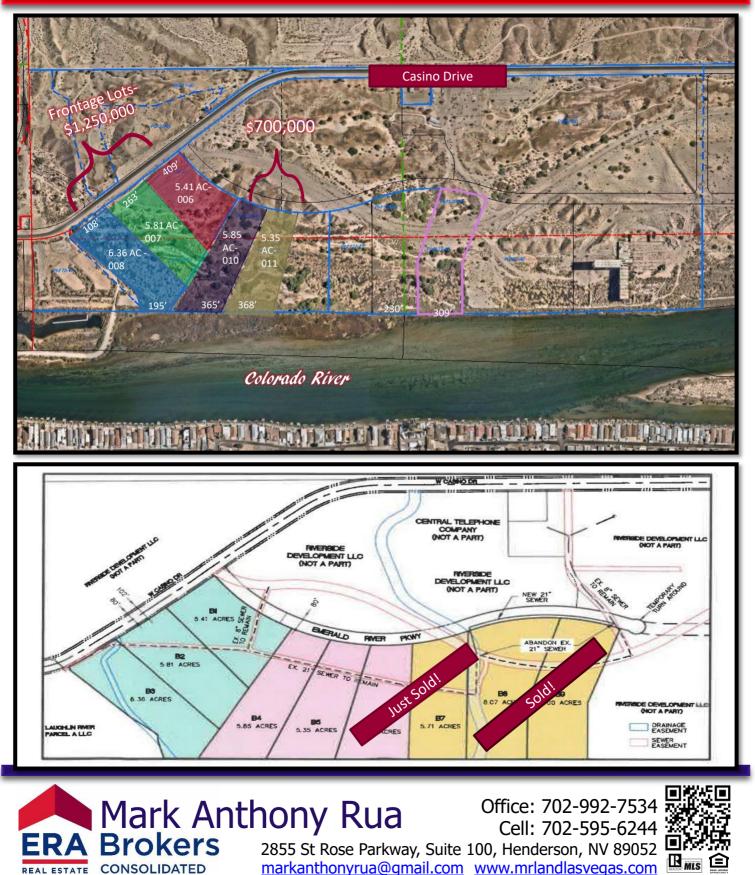

### **EXCLUSIVE LISTING!**

28.78 +/- Acres – 5 Lots Total Price \$5,150,000 Separately- 1,250,000 for Casino Dr Frontage Lots/ \$700,000 other Lots At West Casino Drive in Laughlin, NV 89029

- Five Lots available along the Colorado River! See Enclosed Map
- Lot 1-APN # 264-27-403-006/ 5.41 Acres
- Lot 2-APN # 264-34-101-007/ 5.81 Acres
- Lot 3-APN # 264-34-101-008/ 6.36 Acres-Effective Size 5.56 due to drainage easement
- Lot 4-APN # 264-34-101-010/ 5.85 Acres
- Lot 5-APN # 264-34-101-011/ 5.35 Acres
  - Clark County Jurisdiction

## **Price per Parcel & Sewer Locations**

| Lot | APN            | Size                       | List Price  | List Per Acre              |
|-----|----------------|----------------------------|-------------|----------------------------|
| 1   | 264-27-403-006 | 5.41 Ac                    | \$1,250,000 | \$231,000                  |
| 2   | 264-34-101-007 | 5.81 Ac                    | \$1,250,000 | \$215,000                  |
| 3   | 264-34-101-008 | 6.36 Ac/<br>5.56 Eff. Size | \$1,250,000 | \$225,000 per<br>Eff. Acre |
| 4   | 264-34-101-010 | 5.85 Ac                    | \$700,000   | \$120,000                  |
| 5   | 264-34-101-011 | 5.35 Ac                    | \$700,000   | \$131,000                  |
| 6   | 264-34-101-012 | 5. Just Sold               |             |                            |
| 7   | 264-34-101-014 | 5.                         | Just Sold!  |                            |

#### 5 Lots – Prices, Dimensions, Easements

The information contained herein is subject to verification and no liability for errors or omissions is assumed. The price, data, and other information are subject to change or the listing may be withdrawn without not