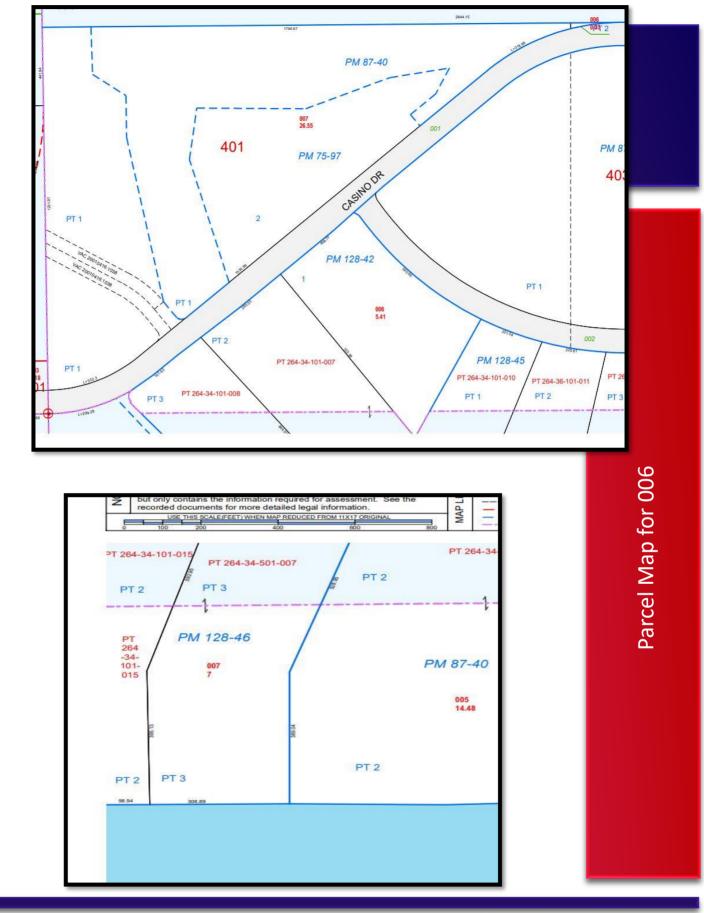

### **EXCLUSIVE LISTING!**

28.78 +/- Acres – 5 Lots Total Price \$5,150,000 Separately- 1,250,000 for Casino Dr Frontage Lots/ \$700,000 other Lots At West Casino Drive in Laughlin, NV 89029

- Five Lots available along the Colorado River! See Enclosed Map
- Lot 1-APN # 264-27-403-006/ 5.41 Acres
- Lot 2-APN # 264-34-101-007/ 5.81 Acres
- Lot 3-APN # 264-34-101-008/ 6.36 Acres-Effective Size 5.56 due to drainage easement
- Lot 4-APN # 264-34-101-010/ 5.85 Acres
- Lot 5-APN # 264-34-101-011/ 5.35 Acres
  - Clark County Jurisdiction

## **Price per Parcel & Sewer Locations**

| Lot | APN            | Size                       | List Price  | List Per Acre              |
|-----|----------------|----------------------------|-------------|----------------------------|
| 1   | 264-27-403-006 | 5.41 Ac                    | \$1,250,000 | \$231,000                  |
| 2   | 264-34-101-007 | 5.81 Ac                    | \$1,250,000 | \$215,000                  |
| 3   | 264-34-101-008 | 6.36 Ac/<br>5.56 Eff. Size | \$1,250,000 | \$225,000 per<br>Eff. Acre |
| 4   | 264-34-101-010 | 5.85 Ac                    | \$700,000   | \$120,000                  |
| 5   | 264-34-101-011 | 5.35 Ac                    | \$700,000   | \$131,000                  |
| 6   | 264-34-101-012 | 5. Just Sold               |             |                            |
| 7   | 264-34-101-014 | 5.                         | Just Sold!  |                            |

#### 5 Lots – Prices, Dimensions, Easements

The information contained herein is subject to verification and no liability for errors or omissions is assumed. The price, data, and other information are subject to change or the listing may be withdrawn without not