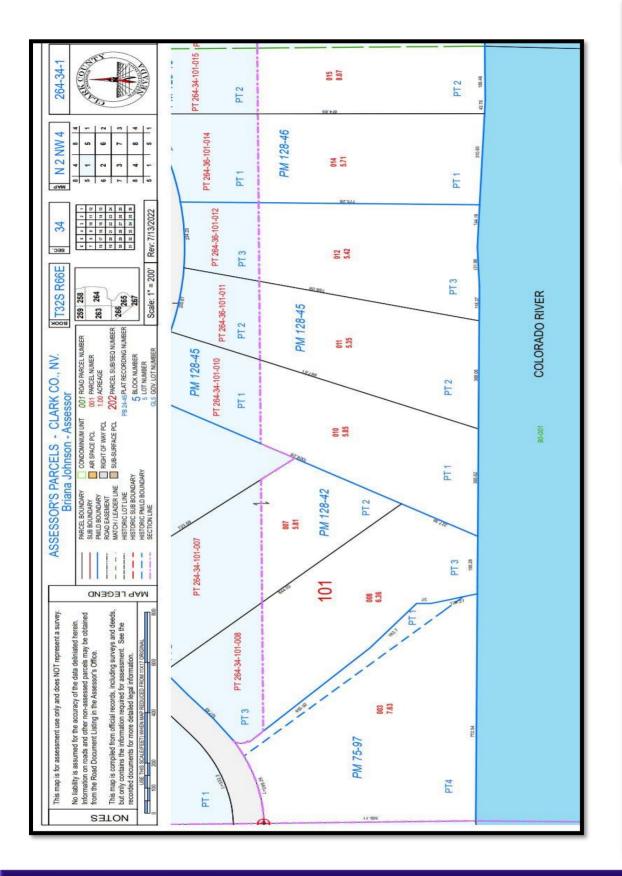

### **EXCLUSIVE LISTING!**

28.78 +/- Acres – 5 Lots Total Price \$5,150,000 Separately- 1,250,000 for Casino Dr Frontage Lots/ \$700,000 other Lots At West Casino Drive in Laughlin, NV 89029

- Five Lots available along the Colorado River! See Enclosed Map
- Lot 1-APN # 264-27-403-006/ 5.41 Acres
- Lot 2-APN # 264-34-101-007/ 5.81 Acres
- Lot 3-APN # 264-34-101-008/ 6.36 Acres-Effective Size 5.56 due to drainage easement
- Lot 4-APN # 264-34-101-010/ 5.85 Acres
- Lot 5-APN # 264-34-101-011/ 5.35 Acres
  - Clark County Jurisdiction

## **Price per Parcel & Sewer Locations**

| Lot | APN            | Size                       | List Price  | List Per Acre              |
|-----|----------------|----------------------------|-------------|----------------------------|
| 1   | 264-27-403-006 | 5.41 Ac                    | \$1,250,000 | \$231,000                  |
| 2   | 264-34-101-007 | 5.81 Ac                    | \$1,250,000 | \$215,000                  |
| 3   | 264-34-101-008 | 6.36 Ac/<br>5.56 Eff. Size | \$1,250,000 | \$225,000 per<br>Eff. Acre |
| 4   | 264-34-101-010 | 5.85 Ac                    | \$700,000   | \$120,000                  |
| 5   | 264-34-101-011 | 5.35 Ac                    | \$700,000   | \$131,000                  |
| 6   | 264-34-101-012 | 5. Just Sold               |             |                            |
| 7   | 264-34-101-014 | 5.                         | Just Sold!  |                            |

#### 5 Lots – Prices, Dimensions, Easements

The information contained herein is subject to verification and no liability for errors or omissions is assumed. The price, data, and other information are subject to change or the listing may be withdrawn without not