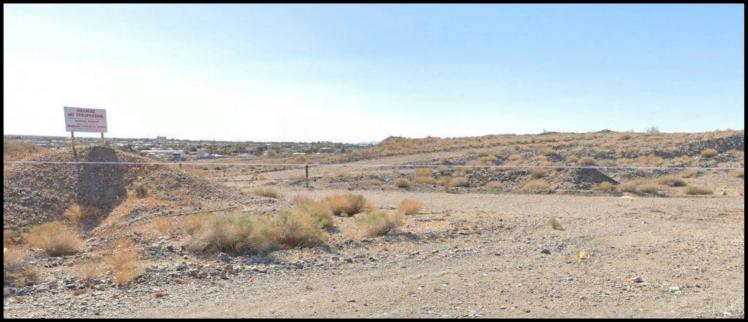

### **EXCLUSIVE LISTING!**

28.78 +/- Acres – 5 Lots Total Price \$5,150,000 Separately- 1,250,000 for Casino Dr Frontage Lots/ \$700,000 other Lots At West Casino Drive in Laughlin, NV 89029

- Five Lots available along the Colorado River! See Enclosed Map
- Lot 1-APN # 264-27-403-006/ 5.41 Acres
- Lot 2-APN # 264-34-101-007/ 5.81 Acres
- Lot 3-APN # 264-34-101-008/ 6.36 Acres-Effective Size 5.56 due to drainage easement
- Lot 4-APN # 264-34-101-010/ 5.85 Acres
- Lot 5-APN # 264-34-101-011/ 5.35 Acres
  - Clark County Jurisdiction

#### 5 Lots – Prices, Dimensions, Easements

The information contained herein is subject to verification and no liability for errors or omissions is assumed. The price, data, and other information are subject to change or the listing may be withdrawn without not