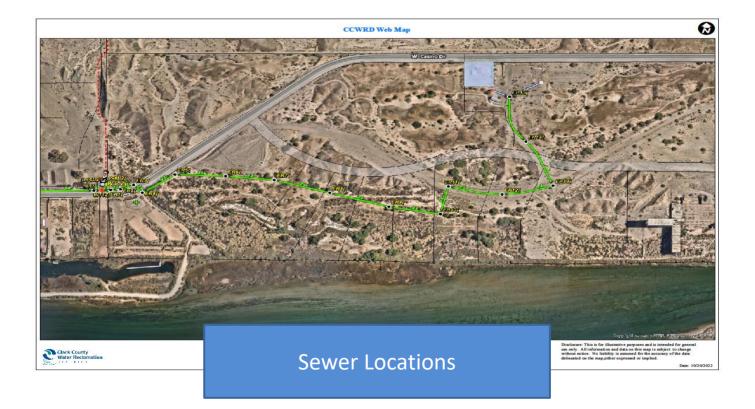

- Zoned H-1 Limited Resort and Apartment
- Planned Land Use is Entertainment Mixed-Use
- All lots are on an existing public sewer main, no public water currently.
- When improvement plans have been approved by CCPW, the Subdivision Covenant provides that the Owner shall complete all off-site improvements (for Emerald River Pkwy halfstreet)

## **Price per Parcel & Sewer Locations**

| Lot | APN            | Size                       | List Price  | List Per Acre              |
|-----|----------------|----------------------------|-------------|----------------------------|
| 1   | 264-27-403-006 | 5.41 Ac                    | \$1,250,000 | \$231,000                  |
| 2   | 264-34-101-007 | 5.81 Ac                    | \$1,250,000 | \$215,000                  |
| 3   | 264-34-101-008 | 6.36 Ac/<br>5.56 Eff. Size | \$1,250,000 | \$225,000 per<br>Eff. Acre |
| 4   | 264-34-101-010 | 5.85 Ac                    | \$700,000   | \$120,000                  |
| 5   | 264-34-101-011 | 5.35 Ac                    | \$700,000   | \$131,000                  |
| 6   | 264-34-101-012 | 5. Just Sold               |             |                            |
| 7   | 264-34-101-014 | 5.                         | Just Sold!  |                            |