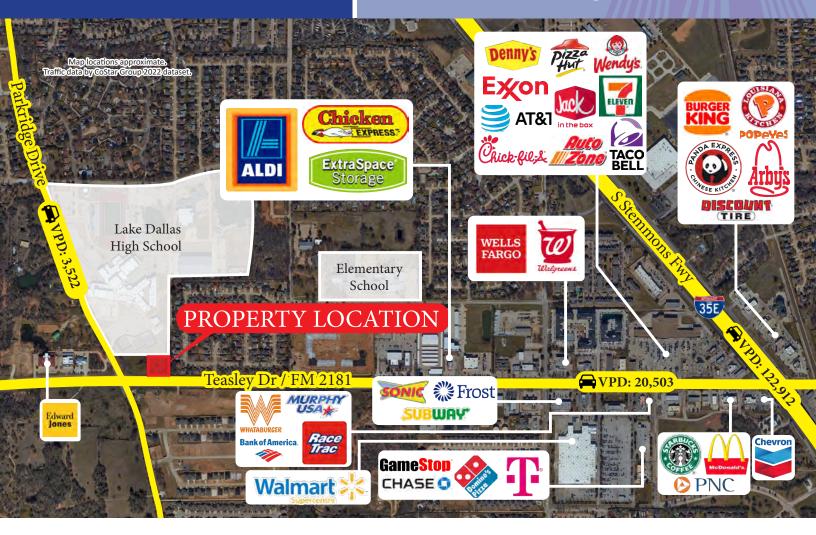

## 1.14 Acres Corinth TX

FM 2181 & Parkridge Dr | Corinth TX

| Traffic Counts     |             |  |
|--------------------|-------------|--|
| I-35E              | 122,912 VPD |  |
| FM 2181/Teasley Dr | 20,503 VPD  |  |
| Parkridge Dr       | 3,522 VPD   |  |

<sup>\*</sup>Demographics provided by CoStar Group, www.costar.com, 2023 dataset

LAND FOR SALE

(817) 927-0050

ACRES: +/- 1.14

ZONING: C-2 "Commercial"