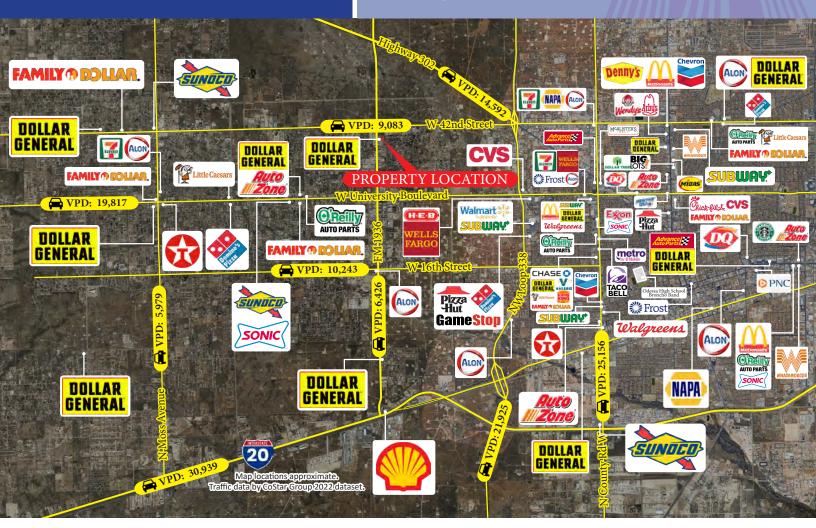

## 0.915 Acres Odessa TX

adj. to 3840 FM 1936 | Odessa TX

| Traffic Counts    |            |  |
|-------------------|------------|--|
| I-20              | 30,939 VPD |  |
| W University Blvd | 19,817 VPD |  |
| FM 1936           | 6,426 VPD  |  |