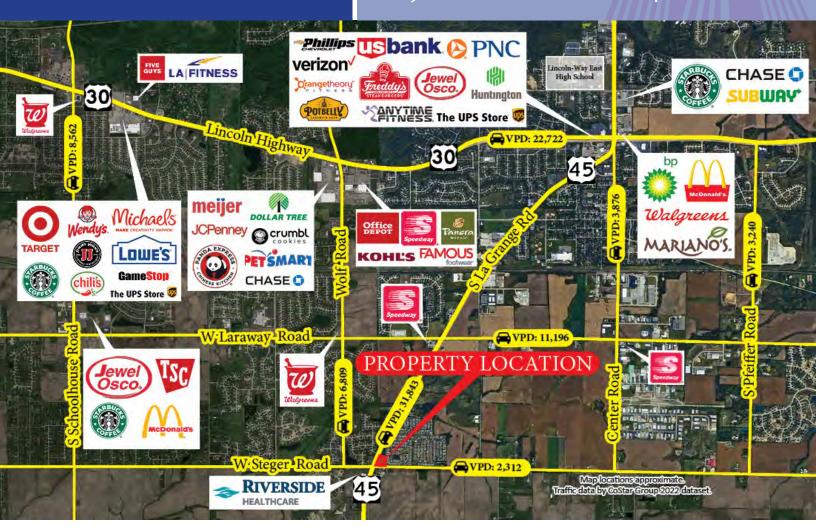

## 2.65 Acres Frankfort IL

adj. to 23036 Pinehurst Dr | Frankfort IL

| Traffic Counts |            |  |
|----------------|------------|--|
| US-45          | 31,843 VPD |  |
| W Laraway Rd   | 11,196 VPD |  |
| US-30          | 22,722 VPD |  |