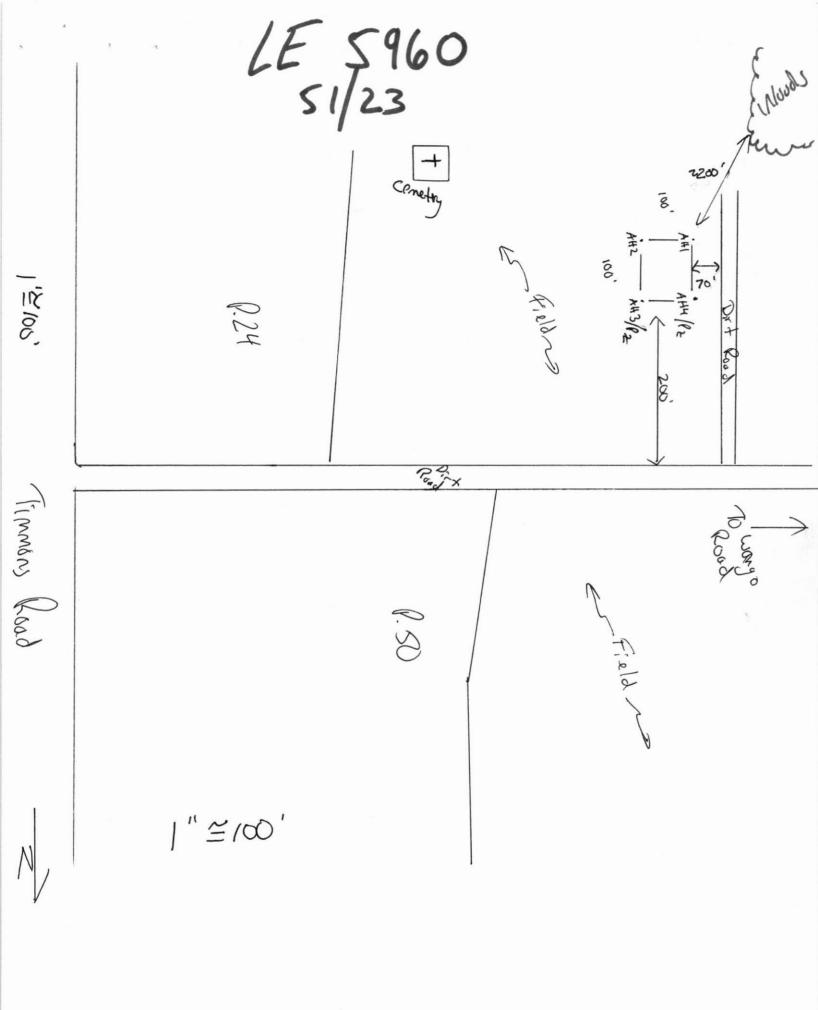

# Environmental Health

MARY PHIPPS-DICKERSON, DIRECTOR

SCANNED

November 17, 2005

Ron Davis 33824 Laws Road Parsonsburg, Maryland 21849

Re: Land Evaluation Application # 5960

Location: Timmons Road

County Tax Map: 51 Parcel 23

G.P.R. Mgmt. Area: B1

Dear Mr. Davis:

You applied for a land evaluation on the above noted property. This evaluation was conducted according to Code of Maryland Regulations 26.04.02 and 26.04.03. The site evaluated has been approved for an on-site sewage disposal system and water supply for a single family dwelling with the following indicated conditions:

- Sand mound disposal only.
- Lift pump required.

Lot Size: 1 acre

The property is in the G.P.R. Management Area requiring the indicated well conditions:

• Area B1, Grout through disposal stratum and 5' into confining layer (minimum well depth of 70' unless variance approved).

Comments: The site is limited to 450 gallons per day flow rate for a 3 bedroom home.

Alteration of the approved sewage area may void approvals.

This approval does not absolve the property owner from complying with other state and /or local regulations governing use of the land. If this approval is not acted upon within two (2) years, the property will be subject to re-evaluation. If you have any questions about this approval, please contact me at the above number.

#### Worksheet for passed land evaluations

| Name Kon Davis                                                                                                                                                                                                                                                                                                                  |
|---------------------------------------------------------------------------------------------------------------------------------------------------------------------------------------------------------------------------------------------------------------------------------------------------------------------------------|
| Address 334324 Cars Rd                                                                                                                                                                                                                                                                                                          |
| City Persons lang no 21449                                                                                                                                                                                                                                                                                                      |
| Re: Land Evaluation Application #                                                                                                                                                                                                                                                                                               |
| Location: Timmon Rd                                                                                                                                                                                                                                                                                                             |
| County Tax Map: St Parcel 23                                                                                                                                                                                                                                                                                                    |
| G.P.R. Mgmt. Area: (3)                                                                                                                                                                                                                                                                                                          |
|                                                                                                                                                                                                                                                                                                                                 |
| Dear M. Dun:                                                                                                                                                                                                                                                                                                                    |
| You applied for a land evaluation on the above noted property. This evaluation was conducted according to Code of Maryland Regulations 26.04.02 and 26.04.03. The site evaluated has been approved for an on-site sewage disposal system and water supply for a single family dwelling with the following indicated conditions: |
| A conventional sewage disposal system with septic tank and drainfield. Sewage trench depth                                                                                                                                                                                                                                      |
| minute percolation rate.                                                                                                                                                                                                                                                                                                        |
| Lift pump may be required.                                                                                                                                                                                                                                                                                                      |
| ➤ Sand mound disposal only. Lift pump required.                                                                                                                                                                                                                                                                                 |
| An alternative sewage disposal system.                                                                                                                                                                                                                                                                                          |
| Submit approvable plat with location of sewage reserve area and well.                                                                                                                                                                                                                                                           |
|                                                                                                                                                                                                                                                                                                                                 |
| Minimum Lot Size: Ace                                                                                                                                                                                                                                                                                                           |
|                                                                                                                                                                                                                                                                                                                                 |
| The property is in the G.P.R. Management Area requiring the indicated well conditions:                                                                                                                                                                                                                                          |
| Area A, Grout to well screen (min. well depth of 70' unless variance approved).                                                                                                                                                                                                                                                 |
| Area B1, Grout through disposal stratum and 5' into confining layer (min. well depth of 70' unless variance                                                                                                                                                                                                                     |
| approved).                                                                                                                                                                                                                                                                                                                      |
| Area B2, confined aquifer well grouted through disposal stratum and 5' into lower confining layer.                                                                                                                                                                                                                              |
|                                                                                                                                                                                                                                                                                                                                 |
| Alteration of the approved sewage area may void approvals.                                                                                                                                                                                                                                                                      |
| Comments: 60 god Limited 50 god Lini (3 bedroom)                                                                                                                                                                                                                                                                                |
| This approval does not absolve the property owner from complying with other state and /or local regulations                                                                                                                                                                                                                     |
| governing use of the land. If this approval is not acted upon within two (2) years, the property will be subject to                                                                                                                                                                                                             |
| re-evaluation. If you have any questions about this approval, please contact me at the above number.                                                                                                                                                                                                                            |
|                                                                                                                                                                                                                                                                                                                                 |

2 sondfill sondmound

| LE# | 5960 |  |
|-----|------|--|
|     |      |  |

| Site:          | <u>AH1</u>                                            |                       | *              |           |
|----------------|-------------------------------------------------------|-----------------------|----------------|-----------|
| Name:          | <u>Davis</u>                                          |                       |                |           |
| Locatio        | on: <u>Timmons</u>                                    | s Road                | R.             |           |
| Soil Ty        | pe WsA                                                | _                     |                |           |
| Soil P         | rofile                                                |                       | Date _         | 2/15/05   |
| 12-22<br>22-46 | Dark brown fine sa<br>Brown fine sa<br>Yellow fine sa | andy clay<br>andy loa | y loam, 2<br>m | 2" ribbon |
| Water          | Table Rea                                             | dinas                 |                |           |
| Date           |                                                       | Readi                 | ng             |           |
|                |                                                       |                       |                |           |
|                |                                                       |                       |                |           |
|                |                                                       |                       |                |           |
|                |                                                       |                       |                |           |
|                |                                                       |                       |                |           |
| 2              | _                                                     |                       |                |           |
|                |                                                       |                       |                |           |
|                |                                                       |                       |                |           |
| -              |                                                       |                       |                |           |
| 7              |                                                       |                       |                |           |
|                |                                                       |                       |                |           |

Tax Map \_51 Parcel \_23 GPR Zone: B1 Parcel of Record: N

Test @ 20"

| LE# | 5960 |  |
|-----|------|--|
|     |      |  |

| Site: AH2          |                                                                     |
|--------------------|---------------------------------------------------------------------|
| Name: Davis        |                                                                     |
| Location: Timmon   | s Road                                                              |
| Soil Type WsA      | _                                                                   |
| Soil Profile       | Date2/15/05                                                         |
| 26-41 Brown fine s | andy clay loam, 2" ribbon<br>andy loam<br>andy clay loam, 2" ribbon |
| Water Table Rea    | adings<br>Reading                                                   |
|                    |                                                                     |
|                    |                                                                     |
|                    | 300                                                                 |
|                    |                                                                     |
|                    |                                                                     |
|                    |                                                                     |
|                    |                                                                     |
|                    |                                                                     |
|                    |                                                                     |

Tax Map 51 Parcel 23 GPR Zone: B1

Parcel of Record: N

Test @ 20"-24"

| Site: | AH3     |
|-------|---------|
| DICC. | 1 11 10 |

Name: Davis

Location: Timmons Road

Soil Type WsA

Tax Map \_51 Parcel \_23 GPR Zone: B1

Parcel of Record: N

Test @ 20 1-24"

| Site: | AH4    |
|-------|--------|
| ~     | 2 21 1 |

Name: Davis

Location: Timmons Road

Soil Type WsA

Tax Map <u>51</u> Parcel <u>23</u>
GPR Zone: B1
Parcel of Record: N

Test 20"