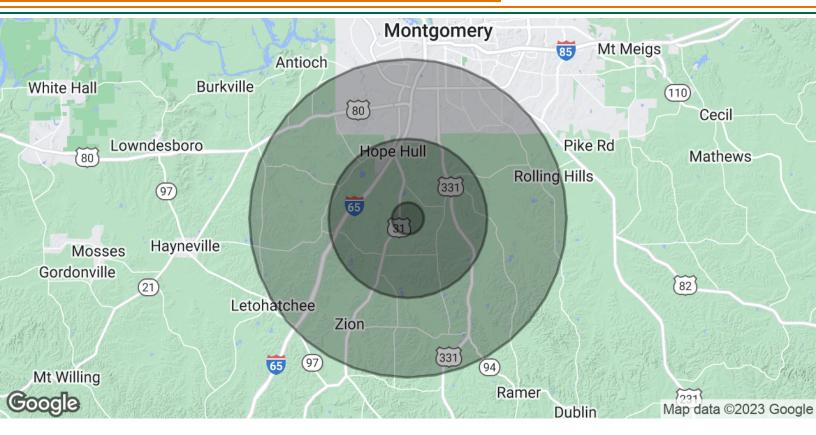

### HOLLEMAN TRACT LOTS | LAND FOR SALE DEMOGRAPHICS MAP & REPORT

| POPULATION           | 1 MILE | 5 MILES | 10 MILES |
|----------------------|--------|---------|----------|
| Total Population     | 90     | 2,607   | 61,711   |
| Average Age          | 57.4   | 51.6    | 39.0     |
| Average Age (Male)   | 57.9   | 52.1    | 33.5     |
| Average Age (Female) | 57.1   | 56.9    | 42.3     |

| HOUSEHOLDS & INCOME | 1 MILE    | 5 MILES   | 10 MILES  |
|---------------------|-----------|-----------|-----------|
| Total Households    | 42        | 1,207     | 29,160    |
| # of Persons per HH | 2.1       | 2.2       | 2.1       |
| Average HH Income   | \$81,488  | \$66,175  | \$45,200  |
| Average House Value | \$273,733 | \$184,001 | \$102,041 |