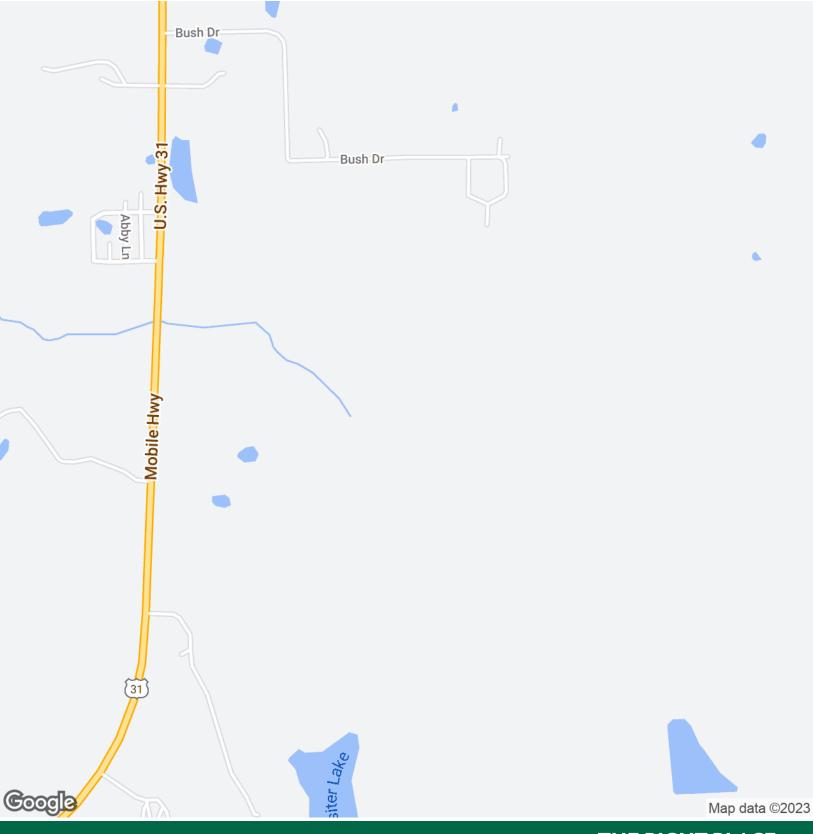

#### LOCATION OVERVIEW

Lots are located between US Highway 31 & Bishop Trail Adjacent to 10927 US-31, Hope Hull, Al 36043 21 miles from Prattville 11 miles from I-85 3.7 miles from Exit 164, I-65

## LOCATION MAP

PAUL HODGES paul.hodges@hodgeswarehouse.com 334.315.1382 THE RIGHT PLACE. THE RIGHT SPACE.

\*All information is from sources deemed reliable, but no warranty is made as to the accuracy thereof and same is submitted subject to errors, omissions, change of price, or other conditions, such as prior sales or withdrawal without notice by Hodges Commercial Real Estate. Inc. or the Owner