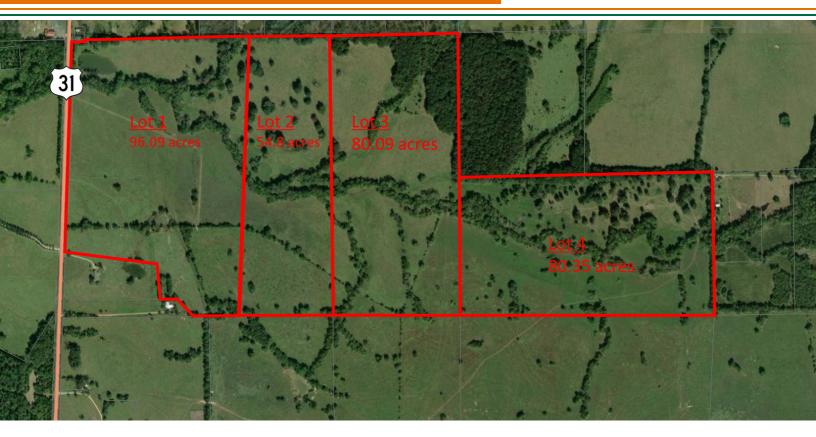

### **PROPERTY OVERVIEW**

The Holleman tract is situated on U.S. Highway 31 and consists of 4 lots that can be purchased together or separately. Lot 1 is 96.09 +/- acres, Lot 2 is 54.8 +/- acres, Lot 3 is 80.09 +/- acres, and lot 4 is 80.35 +/- acres for a total of 311.33 +/- acres. This property is zoned AGR-1 for agricultural use and would be ideal for solar farms, bamboo farms, cattle farms and features ample space for medium to large operations. Aerial drone videos of the property and surrounding area are available upon request. For more information contact Mickey Phillips at 334-312-1100 or Ed Fleming at 334-652-2121.

# HOLLEMAN TRACT LOTS | LAND FOR SALE

| # OF LOT  | rs 4   TOTA | AL LOT SIZE 54.8 - 96.09 ACRES | TOTAL LOT PRICE | \$548,000 - \$960,900 | BEST USE - |
|-----------|-------------|--------------------------------|-----------------|-----------------------|------------|
| STATUS    | LOT #       | APN                            | SIZE            | PRICE                 | ZONING     |
| Available | 1           | 220210000001004                | 96.09 Acres     | \$960,900             | AGR-1      |
| Available | 2           | 220210000001003                | 54.8 Acres      | \$548,000             | AGR-1      |
| Available | 3           | 2201110000004000               | 80.09 Acres     | \$800,900             | AGR-1      |
| Available | 4           | 220111000005000                | 80.35 Acres     | \$803,500             | AGR-1      |
|           |             |                                |                 |                       |            |