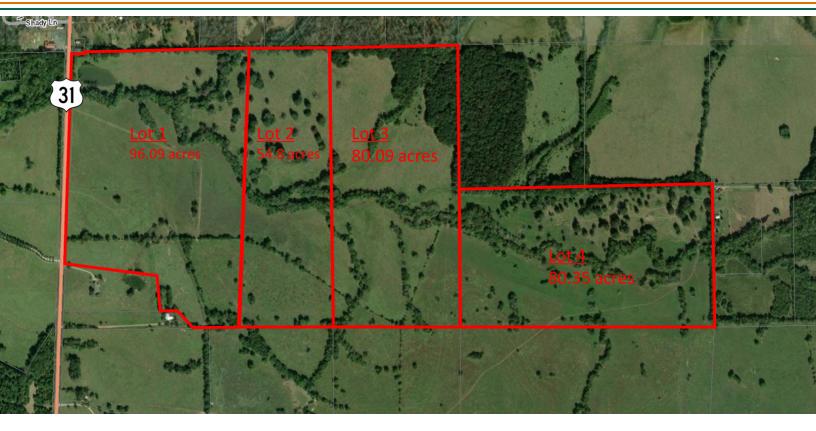

### **PROPERTY OVERVIEW**

The Holleman tract is situated on U.S. Highway 31 and consists of 4 lots that can be purchased together or separately. Lot 1 is 96.09 +/- acres, Lot 2 is 54.8 +/- acres, Lot 3 is 80.09 +/- acres, and lot 4 is 80.35 +/- acres for a total of 311.33 +/- acres. This property is zoned AGR-1 for agricultural use and would be ideal for solar farms, bamboo farms, cattle farms and features ample space for medium to large operations. Aerial drone videos of the property and surrounding area are available upon request. For more information contact Mickey Phillips at 334-312-1100 or Ed Fleming at 334-652-2121.

# HOLLEMAN TRACT LOTS | LAND FOR SALE

| # OF LOT  | rs 4   TOTA | AL LOT SIZE 54.8 - 96.09 ACRES | TOTAL LOT PRICE | \$548,000 - \$960,900 | BEST USE - |
|-----------|-------------|--------------------------------|-----------------|-----------------------|------------|
| STATUS    | LOT #       | APN                            | SIZE            | PRICE                 | ZONING     |
| Available | 1           | 220210000001004                | 96.09 Acres     | \$960,900             | AGR-1      |
| Available | 2           | 220210000001003                | 54.8 Acres      | \$548,000             | AGR-1      |
| Available | 3           | 2201110000004000               | 80.09 Acres     | \$800,900             | AGR-1      |
| Available | 4           | 220111000005000                | 80.35 Acres     | \$803,500             | AGR-1      |
|           |             |                                |                 |                       |            |