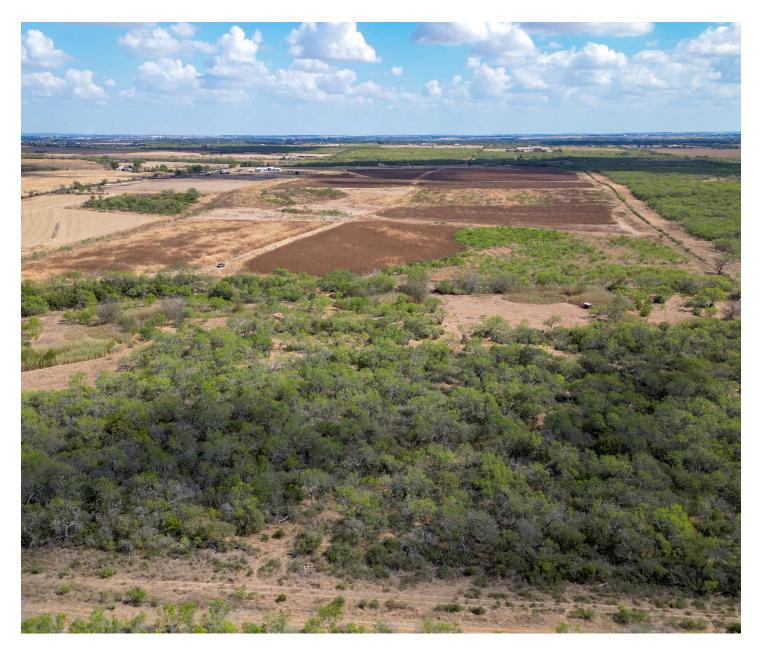

#### DESCRIPTION

Aptly named for Youngs Creek that traverses through it, Youngs Creek Farm consists of approximately  $130\pm$  acres of dryland farm, and  $30\pm$  acres of native brush. With less than 20% located in the 100-year flood plain and conveniently located in Seguin ISD, this property has great future development potential.

### VEGETATION/TERRAIN

This ranch has a gentle slope from front to back dropping  $\pm 50^{\circ}$ . The front  $130\pm$  acres is currently planted with sunflowers, with the back portion featuring native brush. Large mesquites, scattered oaks, and a mix of other hardwoods are found throughout.