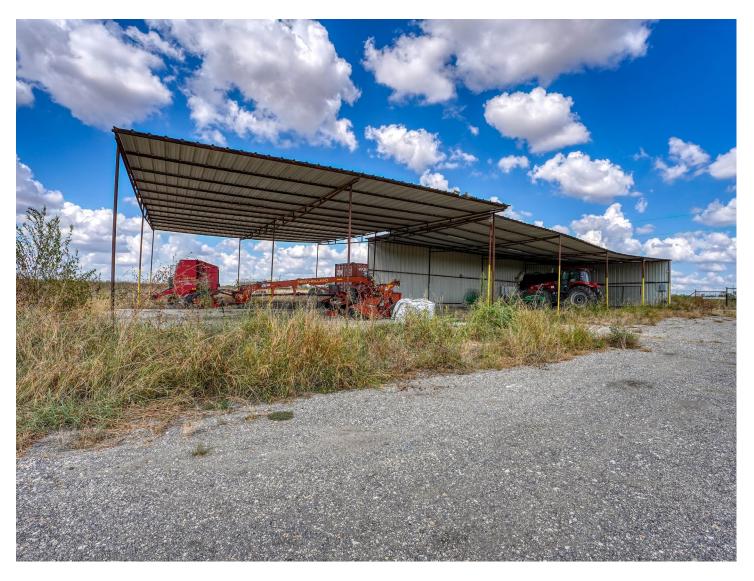

#### IMPROVEMENTS

A metal equipment barn with a small office sits close to the front gate, and sits on a good caliche pad for all weather access. Property is fenced into two pastures, one consisting of farmland which is fenced with hog panel fencing, and the other of native brush with 5-strand barbed wire. There is electric, and a water meter with Green Valley Special Utility District in place at the barn.