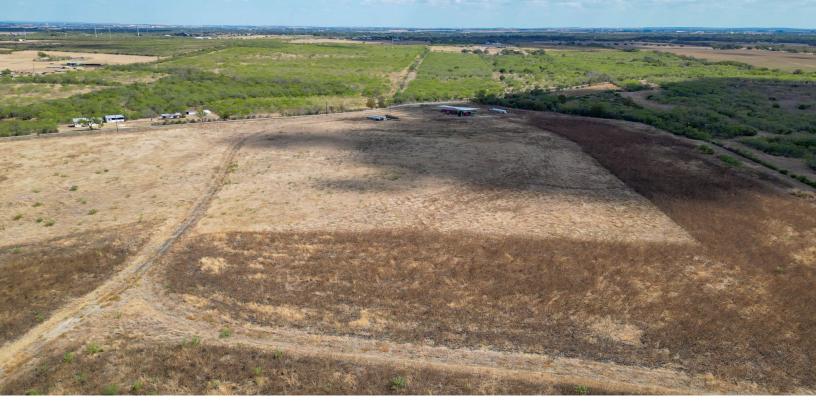

#### DESCRIPTION

Aptly named for Youngs Creek that traverses through it, Youngs Creek Farm consists of approximately  $130\pm$  acres of dryland farm, and  $30\pm$  acres of native brush. With less than 20% located in the 100-year flood plain and conveniently located in Seguin ISD, this property has great future development potential.

#### IMPROVEMENTS

A metal equipment barn with a small office sits close to the front gate, and sits on a good caliche pad for all weather access. Property is fenced into two pastures, one consisting of farmland which is fenced with hog panel fencing, and the other of native brush with 5-strand barbed wire. There is electric, and a water meter with Green Valley Special Utility District in place at the barn.

### VEGETATION/TERRAIN

This ranch has a gentle slope from front to back dropping  $\pm 50^{\circ}$ . The front  $130\pm$  acres is currently planted with sunflowers, with the back portion featuring native brush. Large mesquites, scattered oaks, and a mix of other hardwoods are found throughout.