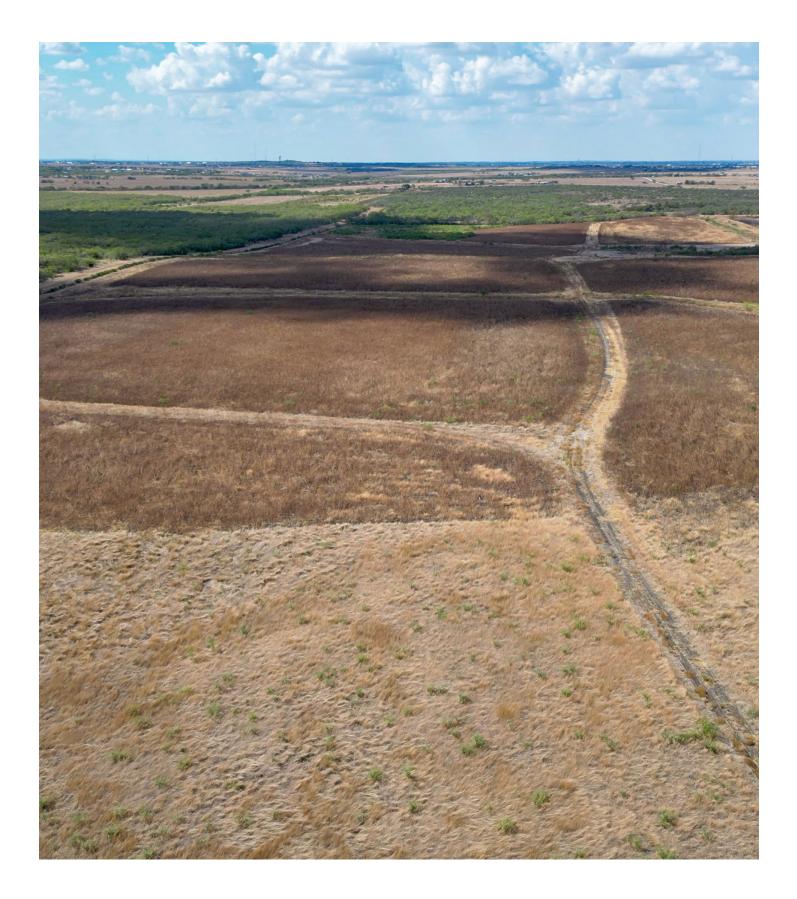

#### DESCRIPTION

Aptly named for Youngs Creek that traverses through it, Youngs Creek Farm consists of approximately  $130\pm$  acres of dryland farm, and  $30\pm$  acres of native brush. With less than 20% located in the 100-year flood plain and conveniently located in Seguin ISD, this property has great future development potential.

### VEGETATION/TERRAIN

This ranch has a gentle slope from front to back dropping  $\pm 50^{\circ}$ . The front  $130\pm$  acres is currently planted with sunflowers, with the back portion featuring native brush. Large mesquites, scattered oaks, and a mix of other hardwoods are found throughout.