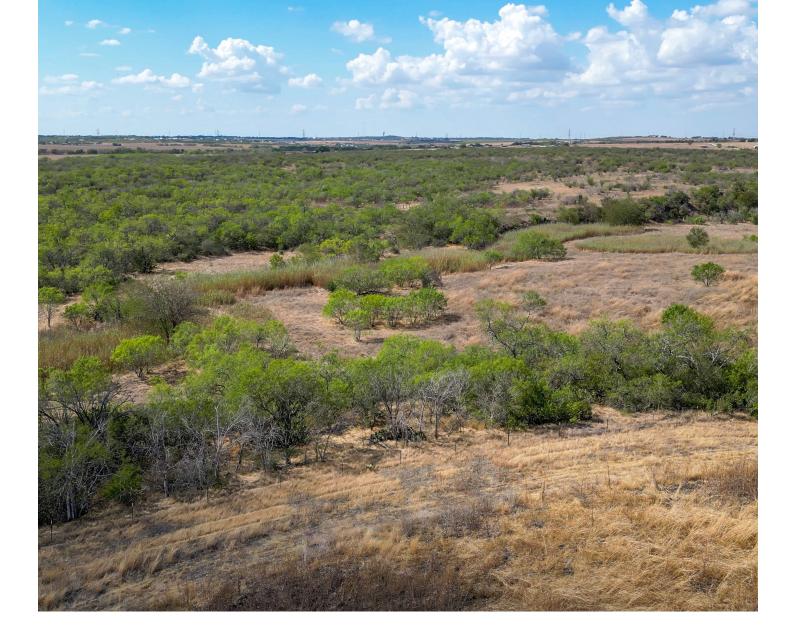

#### DESCRIPTION

Aptly named for Youngs Creek that traverses through it, Youngs Creek Farm consists of approximately  $130\pm$  acres of dryland farm, and  $30\pm$  acres of native brush. With less than 20% located in the 100-year flood plain and conveniently located in Seguin ISD, this property has great future development potential.

### VEGETATION/TERRAIN

This ranch has a gentle slope from front to back dropping  $\pm 50^{\circ}$ . The front  $130\pm$  acres is currently planted with sunflowers, with the back portion featuring native brush. Large mesquites, scattered oaks, and a mix of other hardwoods are found throughout.