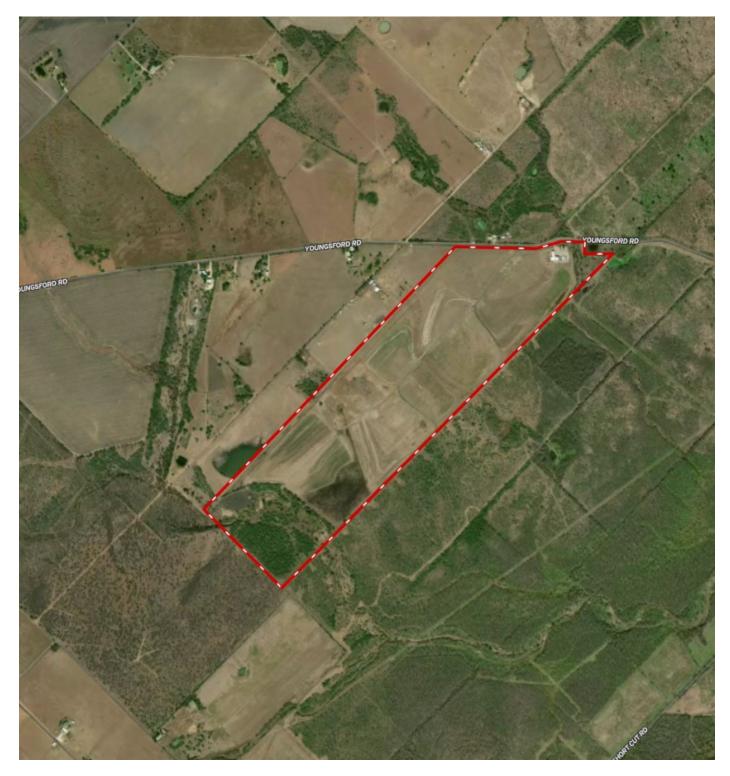

#### MAP

#### Click here to view map

#### 161± ACRES GUADALUPE COUNTY 1081 YOUNGSFORD LN MCQUEENEY, TX 78124

Youngs Creek Farm is located near Marion, Texas. 1.5± miles west of Lake McQueeney, 6± miles south of New Braunfels (IH 35 & Hwy 46). 6.5± miles from downtown Seguin.