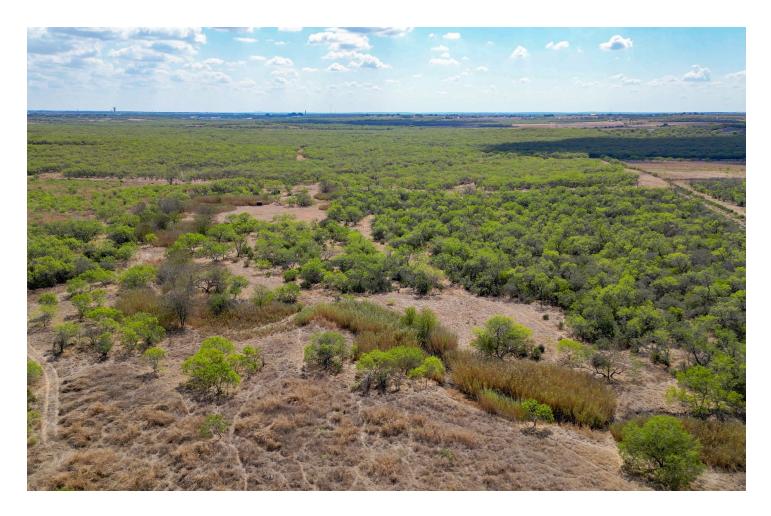

#### DESCRIPTION

Aptly named for Youngs Creek that traverses through it, Youngs Creek Farm consists of approximately  $130\pm$  acres of dryland farm, and  $30\pm$  acres of native brush. With less than 20% located in the 100-year flood plain and conveniently located in Seguin ISD, this property has great future development potential.

### VEGETATION/TERRAIN

This ranch has a gentle slope from front to back dropping  $\pm 50^{\circ}$ . The front  $130\pm$  acres is currently planted with sunflowers, with the back portion featuring native brush. Large mesquites, scattered oaks, and a mix of other hardwoods are found throughout.