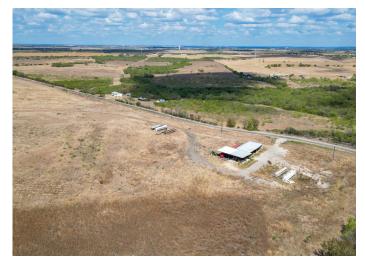

#### IMPROVEMENTS

A metal equipment barn with a small office sits close to the front gate, and sits on a good caliche pad for all weather access. Property is fenced into two pastures, one consisting of farmland which is fenced with hog panel fencing, and the other of native brush with 5-strand barbed wire. There is electric, and a water meter with Green Valley Special Utility District in place at the barn.