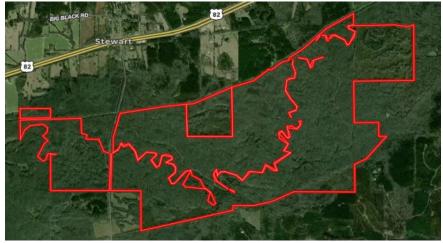

62.441.2500 Cell: 662.719.7218

Charlie@TomSmithLand.com











REALTOR®

Office: 662.441.2500 Cell: 662.719.7218

Charlie@TomSmithLand.com











Office: 662.441.2500 Cell: 662.719.7218

Charlie@TomSmithLand.com



















Office: 662.441.2500 Cell: 662.719.7218

Charlie@TomSmithLand.com













Office: 662.441.2500 Cell: 662.719.7218

Charlie@TomSmithLand.com







#### Directional Map

From the intersection of Hwy 413 and Hwy 82 in Kilmichael, MS:

Travel Hwy 82 for 3.1 miles. The entrance to the property will be on the right.

**GOOGLE MAP LINK** 



#### CHARLIE HEINSZ

REALTOR<sup>®</sup>

Office: 662.441.2500 Cell: 662.719.7218

Charlie@TomSmithLand.com



A Real Estate Expert You Can Trust

TomSmithLandandHomes.com





### Ownership Map



## Topography Map



### Leased Property

#### HARLIE HEINSZ

REALTOR®

Office: 662.441.2500 Cell: 662.719.7218

Charlie@TomSmithLand.com