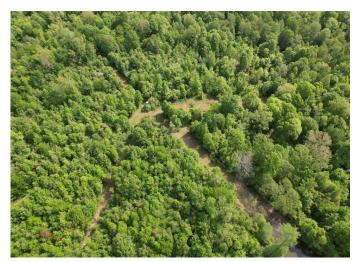

## Jack's Slough Hunting Club

Montgomery County, MS

1 Equity Share \$115,000

- HUNTING: deer, turkey, duck, hog, & native small game
- FISHING: large mouth bass, bream, other
- ACREAGE: owns 1,800 + acres & leases 2,700 ± acres; total of 4,500 ± huntable acres
- ANNUAL DUES: \$2,700
- LOT: membership includes a lot for a mobile home or camper
- GAME MANAGEMENT: minimum standards & liberal harvest set

#### CHARLIE **HEINSZ**

REALTOR®

Office: 662.441.2500 Cell: 662.719.7218

Charlie@TomSmithLand.com

A Real Estate Expert You Can Trust

TomSmithLandandHomes.com

2011-2023 BEST BROKERAGES

The club currently has 26 shares, with each owner having an undivided 1/26 interest or  $69.5 \pm a$  acres per share. The current amount of huntable acres is 4,500 ± acres, with yearly dues of \$2,700 per shareholder. The revenue from dues is used to pay club expenses such as leases, taxes, repairs, and general maintenance. Each membership includes a lot for a mobile home or camper. A deer management program has been in effect at the club for several years with minimum standards and a liberal harvest set to maintain a quality deer herd.