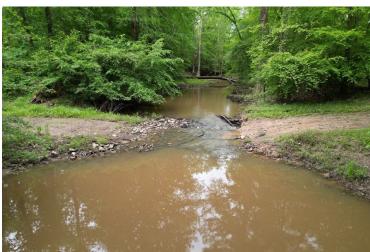

## Jack's Slough Hunting Club

Montgomery County, MS

1 Equity Share \$115,000

- HUNTING: deer, turkey, duck, hog, & native small game
- FISHING: large mouth bass, bream, other
- ACREAGE: owns 1,800 + acres & leases 2,700 ± acres; total of 4,500 ± huntable acres
- ANNUAL DUES: \$2,700
- LOT: membership includes a lot for a mobile home or camper
- GAME MANAGEMENT: minimum standards & liberal harvest set

#### CHARLIE **HEINSZ**

REALTOR®

Office: 662.441.2500 Cell: 662.719.7218

Charlie@TomSmithLand.com

A Real Estate Expert You Can Trust

TomSmithLandandHomes.com

2011-2023 BEST BROKERAGES

The club currently has 26 shares, with each owner having an undivided 1/26 interest or  $69.5 \pm a$  acres per share. The current amount of huntable acres is 4,500 ± acres, with yearly dues of \$2,700 per shareholder. The revenue from dues is used to pay club expenses such as leases, taxes, repairs, and general maintenance. Each membership includes a lot for a mobile home or camper. A deer management program has been in effect at the club for several years with minimum standards and a liberal harvest set to maintain a quality deer herd.