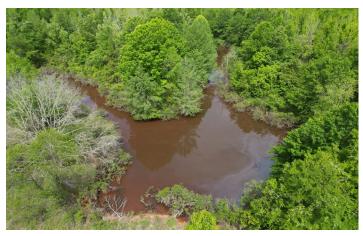

## Jack's Slough Hunting Club

Montgomery County, MS

1 Equity Share \$115,000

- HUNTING: deer, turkey, duck, hog, & native small game
- FISHING: large mouth bass, bream, other
- ACREAGE: owns 1,800 + acres & leases 2,700 ± acres; total of 4,500 ± huntable acres
- ANNUAL DUES: \$2,700
- LOT: membership includes a lot for a mobile home or camper
- GAME MANAGEMENT: minimum standards & liberal harvest set

#### CHARLIE **HEINSZ**

REALTOR®

Office: 662.441.2500 Cell: 662.719.7218

Charlie@TomSmithLand.com

A Real Estate Expert You Can Trust

TomSmithLandandHomes.com

2011-2023 BEST BROKERAGES

The club currently has 26 shares, with each owner having an undivided 1/26 interest or  $69.5 \pm a$  acres per share. The current amount of huntable acres is 4,500 ± acres, with yearly dues of \$2,700 per shareholder. The revenue from dues is used to pay club expenses such as leases, taxes, repairs, and general maintenance. Each membership includes a lot for a mobile home or camper. A deer management program has been in effect at the club for several years with minimum standards and a liberal harvest set to maintain a quality deer herd.