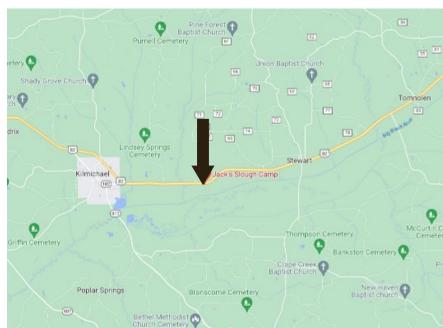

#### Directional Map

From the intersection of Hwy 413 and Hwy 82 in Kilmichael, MS:

Travel Hwy 82 for 3.1 miles. The entrance to the property will be on the right.

**GOOGLE MAP LINK** 