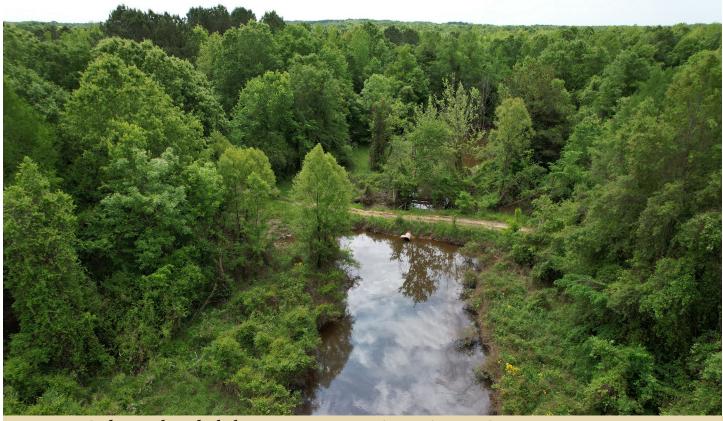

## Jack's Slough Hunting Club

Montgomery County, MS

1 Equity Share \$115,000

- HUNTING: deer, turkey, duck, hog, & native small game
- FISHING: large mouth bass, bream, other
- ACREAGE: owns 1,800 + acres & leases 2,700 ± acres; total of 4,500 ± huntable acres
- ANNUAL DUES: \$2,700
- LOT: membership includes a lot for a mobile home or camper
- GAME MANAGEMENT: minimum standards & liberal harvest set

#### CHARLIE **HEINSZ**

REALTOR®

Office: 662.441.2500 Cell: 662.719.7218

Charlie@TomSmithLand.com

A Real Estate Expert You Can Trust

TomSmithLandandHomes.com

2011-2023 BEST BROKERAGES

The club currently has 26 shares, with each owner having an undivided 1/26 interest or  $69.5 \pm a$  acres per share. The current amount of huntable acres is 4,500 ± acres, with yearly dues of \$2,700 per shareholder. The revenue from dues is used to pay club expenses such as leases, taxes, repairs, and general maintenance. Each membership includes a lot for a mobile home or camper. A deer management program has been in effect at the club for several years with minimum standards and a liberal harvest set to maintain a quality deer herd.