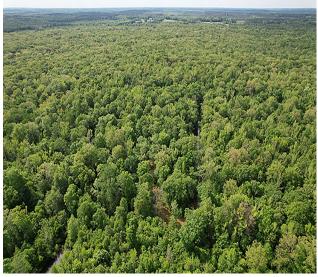

## Jack's Slough Hunting Club

Montgomery County, MS

1 Equity Share \$115,000

- HUNTING: deer, turkey, duck, hog, & native small game
- FISHING: large mouth bass, bream, other
- ACREAGE: owns 1,800 + acres & leases 2,700 ± acres; total of 4,500 ± huntable acres
- ANNUAL DUES: \$2,700
- LOT: membership includes a lot for a mobile home or camper
- GAME MANAGEMENT: minimum standards & liberal harvest set

#### CHARLIE **HEINSZ**

REALTOR®

Office: 662.441.2500 Cell: 662.719.7218

Charlie@TomSmithLand.com

A Real Estate Expert You Can Trust

TomSmithLandandHomes.com

2011-2023 BEST BROKERAGES

The club currently has 26 shares, with each owner having an undivided 1/26 interest or  $69.5 \pm a$  acres per share. The current amount of huntable acres is 4,500 ± acres, with yearly dues of \$2,700 per shareholder. The revenue from dues is used to pay club expenses such as leases, taxes, repairs, and general maintenance. Each membership includes a lot for a mobile home or camper. A deer management program has been in effect at the club for several years with minimum standards and a liberal harvest set to maintain a quality deer herd.