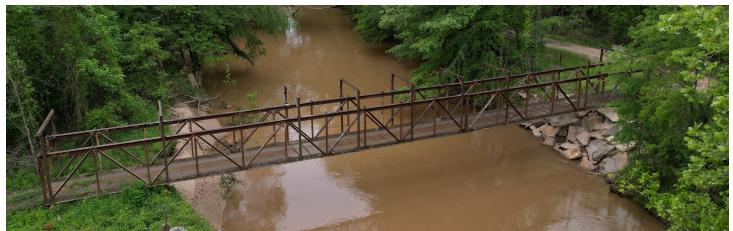

## Jack's Slough Hunting Club

Montgomery County, MS

1 Equity Share \$115,000

- HUNTING: deer, turkey, duck, hog, & native small game
- FISHING: large mouth bass, bream, other
- ACREAGE: owns 1,800 + acres & leases 2,700 ± acres; total of 4,500 ± huntable acres
- ANNUAL DUES: \$2,700
- LOT: membership includes a lot for a mobile home or camper
- GAME MANAGEMENT: minimum standards & liberal harvest set

#### CHARLIE **HEINSZ**

REALTOR®

Office: 662.441.2500 Cell: 662.719.7218

Charlie@TomSmithLand.com

A Real Estate Expert You Can Trust

TomSmithLandandHomes.com

2011-2023 BEST BROKERAGES

The club currently has 26 shares, with each owner having an undivided 1/26 interest or  $69.5 \pm a$  acres per share. The current amount of huntable acres is 4,500 ± acres, with yearly dues of \$2,700 per shareholder. The revenue from dues is used to pay club expenses such as leases, taxes, repairs, and general maintenance. Each membership includes a lot for a mobile home or camper. A deer management program has been in effect at the club for several years with minimum standards and a liberal harvest set to maintain a quality deer herd.