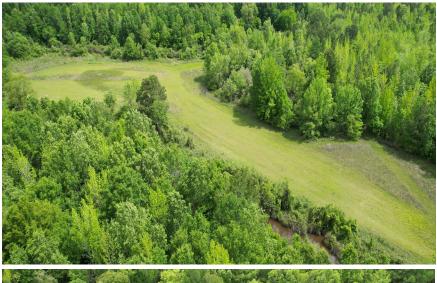

## Jack's Slough Hunting Club

Montgomery County, MS

1 Equity Share \$115,000

- HUNTING: deer, turkey, duck, hog, & native small game
- FISHING: large mouth bass, bream, other
- ACREAGE: owns 1,800 + acres & leases 2,700 ± acres; total of 4,500 ± huntable acres
- ANNUAL DUES: \$2,700
- LOT: membership includes a lot for a mobile home or camper
- GAME MANAGEMENT: minimum standards & liberal harvest set

#### CHARLIE **HEINSZ**

REALTOR®

Office: 662.441.2500 Cell: 662.719.7218

Charlie@TomSmithLand.com

A Real Estate Expert You Can Trust

TomSmithLandandHomes.com

2011-2023 BEST BROKERAGES

The club currently has 26 shares, with each owner having an undivided 1/26 interest or  $69.5 \pm a$  acres per share. The current amount of huntable acres is 4,500 ± acres, with yearly dues of \$2,700 per shareholder. The revenue from dues is used to pay club expenses such as leases, taxes, repairs, and general maintenance. Each membership includes a lot for a mobile home or camper. A deer management program has been in effect at the club for several years with minimum standards and a liberal harvest set to maintain a quality deer herd.