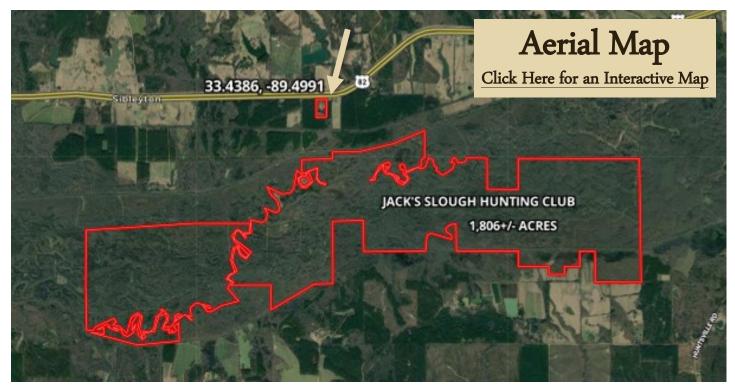

Office: 662.441.2500 Cell: 662.719.7218

Charlie@TomSmithLand.com













Office: 662.441.2500 Cell: 662.719.7218

Charlie@TomSmithLand.com













Expect More. Get More.

## CHARLIE HEINSZ

Office: 662.441.2500 Cell: 662.719.7218

Charlie@TomSmithLand.com









Office: 662.441.2500 Cell: 662.719.7218

Charlie@TomSmithLand.com













Expect More. Get More.

# CHARLIE HEINSZ

Office: 662.441.2500 Cell: 662.719.7218

Charlie@TomSmithLand.com











REALTOR®

Office: 662.441.2500 Cell: 662.719.7218

Charlie@TomSmithLand.com











Office: 662.441.2500 Cell: 662.719.7218

Charlie@TomSmithLand.com



















Office: 662.441.2500 Cell: 662.719.7218

Charlie@TomSmithLand.com













Office: 662.441.2500 Cell: 662.719.7218

Charlie@TomSmithLand.com







#### Directional Map

From the intersection of Hwy 413 and Hwy 82 in Kilmichael, MS:

Travel Hwy 82 for 3.1 miles. The entrance to the property will be on the right.

**GOOGLE MAP LINK** 



#### CHARLIE HEINSZ

REALTOR<sup>®</sup>

Office: 662.441.2500 Cell: 662.719.7218

Charlie@TomSmithLand.com



A Real Estate Expert You Can Trust

TomSmithLandandHomes.com





### Ownership Map



## Topography Map



### Leased Property

#### HARLIE HEINSZ

REALTOR®

Office: 662.441.2500 Cell: 662.719.7218

Charlie@TomSmithLand.com