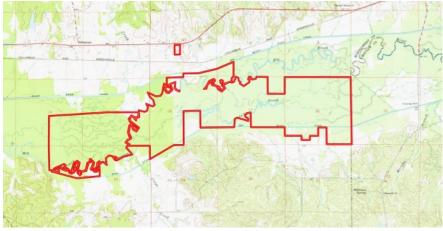

LIE HEINSZ

Office: 662.441.2500 Cell: 662.719.7218

Charlie@TomSmithLand.com











REALTOR®

Office: 662.441.2500 Cell: 662.719.7218

Charlie@TomSmithLand.com











Office: 662.441.2500 Cell: 662.719.7218

Charlie@TomSmithLand.com



















Office: 662.441.2500 Cell: 662.719.7218

Charlie@TomSmithLand.com













Office: 662.441.2500 Cell: 662.719.7218

Charlie@TomSmithLand.com







#### Directional Map

From the intersection of Hwy 413 and Hwy 82 in Kilmichael, MS:

Travel Hwy 82 for 3.1 miles. The entrance to the property will be on the right.

**GOOGLE MAP LINK** 



#### CHARLIE HEINSZ

REALTOR<sup>®</sup>

Office: 662.441.2500 Cell: 662.719.7218

Charlie@TomSmithLand.com



A Real Estate Expert You Can Trust

TomSmithLandandHomes.com





### Ownership Map



## Topography Map



### Leased Property

#### HARLIE HEINSZ

REALTOR®

Office: 662.441.2500 Cell: 662.719.7218

Charlie@TomSmithLand.com