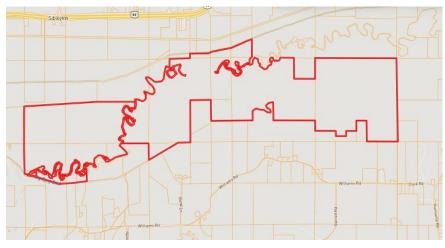

re. Get More.

# CHARLIE HEINSZ

Office: 662.441.2500 Cell: 662.719.7218

Charlie@TomSmithLand.com











REALTOR®

Office: 662.441.2500 Cell: 662.719.7218

Charlie@TomSmithLand.com











Office: 662.441.2500 Cell: 662.719.7218

Charlie@TomSmithLand.com



















Office: 662.441.2500 Cell: 662.719.7218

Charlie@TomSmithLand.com













Office: 662.441.2500 Cell: 662.719.7218

Charlie@TomSmithLand.com







#### Directional Map

From the intersection of Hwy 413 and Hwy 82 in Kilmichael, MS:

Travel Hwy 82 for 3.1 miles. The entrance to the property will be on the right.

**GOOGLE MAP LINK** 



#### CHARLIE HEINSZ

REALTOR<sup>®</sup>

Office: 662.441.2500 Cell: 662.719.7218

Charlie@TomSmithLand.com



A Real Estate Expert You Can Trust

TomSmithLandandHomes.com





### Ownership Map



## Topography Map



### Leased Property

#### HARLIE HEINSZ

REALTOR®

Office: 662.441.2500 Cell: 662.719.7218

Charlie@TomSmithLand.com