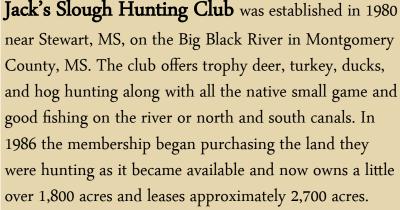

## Jack's Slough Hunting Club

Montgomery County, MS

1 Equity Share \$115,000

- HUNTING: deer, turkey, duck, hog, & native small game
- FISHING: large mouth bass, bream, other
- ACREAGE: owns 1,800 + acres & leases 2,700 ± acres; total of 4,500 ± huntable acres
- ANNUAL DUES: \$2,700
- LOT: membership includes a lot for a mobile home or camper
- GAME MANAGEMENT: minimum standards & liberal harvest set

#### CHARLIE **HEINSZ**

REALTOR®

Office: 662.441.2500 Cell: 662.719.7218

Charlie@TomSmithLand.com

A Real Estate Expert You Can Trust

TomSmithLandandHomes.com

2011-2023 BEST BROKERAGES

The club currently has 26 shares, with each owner having an undivided 1/26 interest or  $69.5 \pm a$  acres per share. The current amount of huntable acres is 4,500 ± acres, with yearly dues of \$2,700 per shareholder. The revenue from dues is used to pay club expenses such as leases, taxes, repairs, and general maintenance. Each membership includes a lot for a mobile home or camper. A deer management program has been in effect at the club for several years with minimum standards and a liberal harvest set to maintain a quality deer herd.