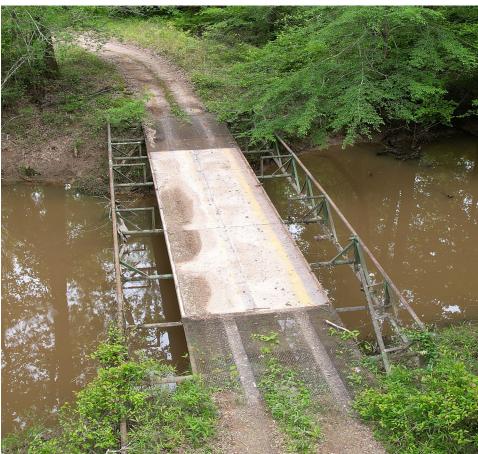

## Jack's Slough Hunting Club

Montgomery County, MS

1 Equity Share \$115,000

- HUNTING: deer, turkey, duck, hog, & native small game
- FISHING: large mouth bass, bream, other
- ACREAGE: owns 1,800 + acres & leases 2,700 ± acres; total of 4,500 ± huntable acres
- ANNUAL DUES: \$2,700
- LOT: membership includes a lot for a mobile home or camper
- GAME MANAGEMENT: minimum standards & liberal harvest set

#### CHARLIE **HEINSZ**

REALTOR®

Office: 662.441.2500 Cell: 662.719.7218

Charlie@TomSmithLand.com

A Real Estate Expert You Can Trust

TomSmithLandandHomes.com

2011-2023 BEST BROKERAGES

The club currently has 26 shares, with each owner having an undivided 1/26 interest or  $69.5 \pm a$  acres per share. The current amount of huntable acres is 4,500 ± acres, with yearly dues of \$2,700 per shareholder. The revenue from dues is used to pay club expenses such as leases, taxes, repairs, and general maintenance. Each membership includes a lot for a mobile home or camper. A deer management program has been in effect at the club for several years with minimum standards and a liberal harvest set to maintain a quality deer herd.