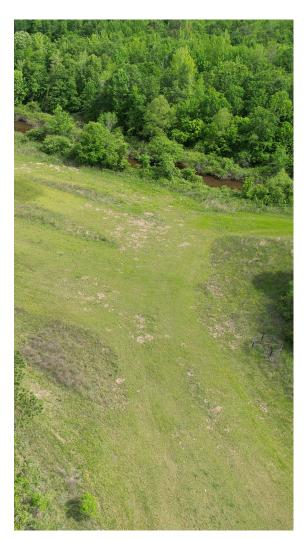

## Jack's Slough Hunting Club

Montgomery County, MS

1 Equity Share \$115,000

- HUNTING: deer, turkey, duck, hog, & native small game
- FISHING: large mouth bass, bream, other
- ACREAGE: owns 1,800 + acres & leases 2,700 ± acres; total of 4,500 ± huntable acres
- ANNUAL DUES: \$2,700
- LOT: membership includes a lot for a mobile home or camper
- GAME MANAGEMENT: minimum standards & liberal harvest set

#### CHARLIE **HEINSZ**

REALTOR®

Office: 662.441.2500 Cell: 662.719.7218

Charlie@TomSmithLand.com

A Real Estate Expert You Can Trust

TomSmithLandandHomes.com

2011-2023 BEST BROKERAGES

The club currently has 26 shares, with each owner having an undivided 1/26 interest or  $69.5 \pm a$  acres per share. The current amount of huntable acres is 4,500 ± acres, with yearly dues of \$2,700 per shareholder. The revenue from dues is used to pay club expenses such as leases, taxes, repairs, and general maintenance. Each membership includes a lot for a mobile home or camper. A deer management program has been in effect at the club for several years with minimum standards and a liberal harvest set to maintain a quality deer herd.