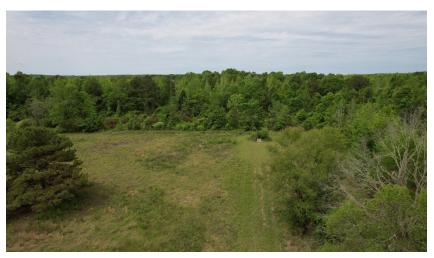

## Jack's Slough Hunting Club

Montgomery County, MS

1 Equity Share \$115,000

- HUNTING: deer, turkey, duck, hog, & native small game
- FISHING: large mouth bass, bream, other
- ACREAGE: owns 1,800 + acres & leases 2,700 ± acres; total of 4,500 ± huntable acres
- ANNUAL DUES: \$2,700
- LOT: membership includes a lot for a mobile home or camper
- GAME MANAGEMENT: minimum standards & liberal harvest set

#### CHARLIE **HEINSZ**

REALTOR®

Office: 662.441.2500 Cell: 662.719.7218

Charlie@TomSmithLand.com

A Real Estate Expert You Can Trust

TomSmithLandandHomes.com

2011-2023 BEST BROKERAGES

The club currently has 26 shares, with each owner having an undivided 1/26 interest or  $69.5 \pm a$  acres per share. The current amount of huntable acres is 4,500 ± acres, with yearly dues of \$2,700 per shareholder. The revenue from dues is used to pay club expenses such as leases, taxes, repairs, and general maintenance. Each membership includes a lot for a mobile home or camper. A deer management program has been in effect at the club for several years with minimum standards and a liberal harvest set to maintain a quality deer herd.