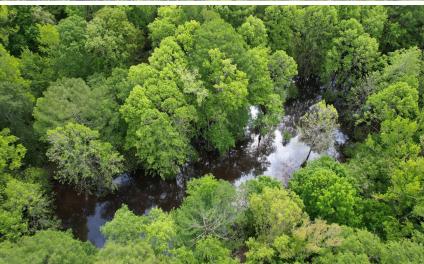

## Jack's Slough Hunting Club

Montgomery County, MS

1 Equity Share \$115,000

- HUNTING: deer, turkey, duck, hog, & native small game
- FISHING: large mouth bass, bream, other
- ACREAGE: owns 1,800 + acres & leases 2,700 ± acres; total of 4,500 ± huntable acres
- ANNUAL DUES: \$2,700
- LOT: membership includes a lot for a mobile home or camper
- GAME MANAGEMENT: minimum standards & liberal harvest set

#### CHARLIE **HEINSZ**

REALTOR®

Office: 662.441.2500 Cell: 662.719.7218

Charlie@TomSmithLand.com

A Real Estate Expert You Can Trust

TomSmithLandandHomes.com

2011-2023 BEST BROKERAGES

The club currently has 26 shares, with each owner having an undivided 1/26 interest or  $69.5 \pm a$  acres per share. The current amount of huntable acres is 4,500 ± acres, with yearly dues of \$2,700 per shareholder. The revenue from dues is used to pay club expenses such as leases, taxes, repairs, and general maintenance. Each membership includes a lot for a mobile home or camper. A deer management program has been in effect at the club for several years with minimum standards and a liberal harvest set to maintain a quality deer herd.