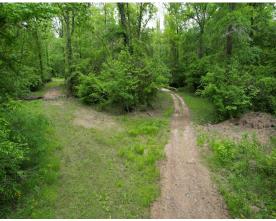

## Jack's Slough Hunting Club

Montgomery County, MS

1 Equity Share \$115,000

- HUNTING: deer, turkey, duck, hog, & native small game
- FISHING: large mouth bass, bream, other
- ACREAGE: owns 1,800 + acres & leases 2,700 ± acres; total of 4,500 ± huntable acres
- ANNUAL DUES: \$2,700
- LOT: membership includes a lot for a mobile home or camper
- GAME MANAGEMENT: minimum standards & liberal harvest set

#### CHARLIE **HEINSZ**

REALTOR®

Office: 662.441.2500 Cell: 662.719.7218

Charlie@TomSmithLand.com

A Real Estate Expert You Can Trust

TomSmithLandandHomes.com

2011-2023 BEST BROKERAGES

The club currently has 26 shares, with each owner having an undivided 1/26 interest or  $69.5 \pm a$  acres per share. The current amount of huntable acres is 4,500 ± acres, with yearly dues of \$2,700 per shareholder. The revenue from dues is used to pay club expenses such as leases, taxes, repairs, and general maintenance. Each membership includes a lot for a mobile home or camper. A deer management program has been in effect at the club for several years with minimum standards and a liberal harvest set to maintain a quality deer herd.