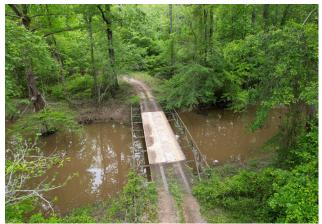

## Jack's Slough Hunting Club

Montgomery County, MS

1 Equity Share \$115,000

- HUNTING: deer, turkey, duck, hog, & native small game
- FISHING: large mouth bass, bream, other
- ACREAGE: owns 1,800 + acres & leases 2,700 ± acres; total of 4,500 ± huntable acres
- ANNUAL DUES: \$2,700
- LOT: membership includes a lot for a mobile home or camper
- GAME MANAGEMENT: minimum standards & liberal harvest set