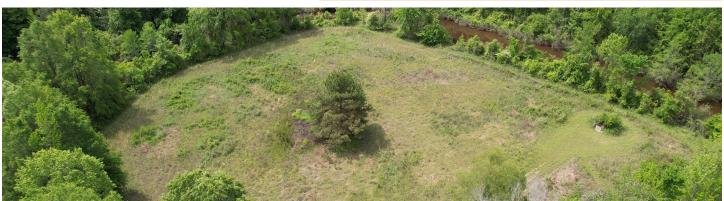

## Jack's Slough Hunting Club

Montgomery County, MS

1 Equity Share \$115,000

- HUNTING: deer, turkey, duck, hog, & native small game
- FISHING: large mouth bass, bream, other
- ACREAGE: owns 1,800 + acres & leases 2,700 ± acres; total of 4,500 ± huntable acres
- ANNUAL DUES: \$2,700
- LOT: membership includes a lot for a mobile home or camper
- GAME MANAGEMENT: minimum standards & liberal harvest set

#### CHARLIE **HEINSZ**

REALTOR®

Office: 662.441.2500 Cell: 662.719.7218

Charlie@TomSmithLand.com

A Real Estate Expert You Can Trust

TomSmithLandandHomes.com

2011-2023 BEST BROKERAGES

The club currently has 26 shares, with each owner having an undivided 1/26 interest or  $69.5 \pm a$  acres per share. The current amount of huntable acres is 4,500 ± acres, with yearly dues of \$2,700 per shareholder. The revenue from dues is used to pay club expenses such as leases, taxes, repairs, and general maintenance. Each membership includes a lot for a mobile home or camper. A deer management program has been in effect at the club for several years with minimum standards and a liberal harvest set to maintain a quality deer herd.