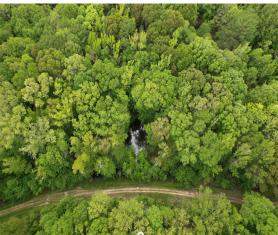

## Jack's Slough Hunting Club

Montgomery County, MS

1 Equity Share \$115,000

- HUNTING: deer, turkey, duck, hog, & native small game
- FISHING: large mouth bass, bream, other
- ACREAGE: owns 1,800 + acres & leases 2,700 ± acres; total of 4,500 ± huntable acres
- ANNUAL DUES: \$2,700
- LOT: membership includes a lot for a mobile home or camper
- GAME MANAGEMENT: minimum standards & liberal harvest set

#### CHARLIE **HEINSZ**

REALTOR®

Office: 662.441.2500 Cell: 662.719.7218

Charlie@TomSmithLand.com

A Real Estate Expert You Can Trust

TomSmithLandandHomes.com

2011-2023 BEST BROKERAGES

The club currently has 26 shares, with each owner having an undivided 1/26 interest or  $69.5 \pm a$  acres per share. The current amount of huntable acres is 4,500 ± acres, with yearly dues of \$2,700 per shareholder. The revenue from dues is used to pay club expenses such as leases, taxes, repairs, and general maintenance. Each membership includes a lot for a mobile home or camper. A deer management program has been in effect at the club for several years with minimum standards and a liberal harvest set to maintain a quality deer herd.