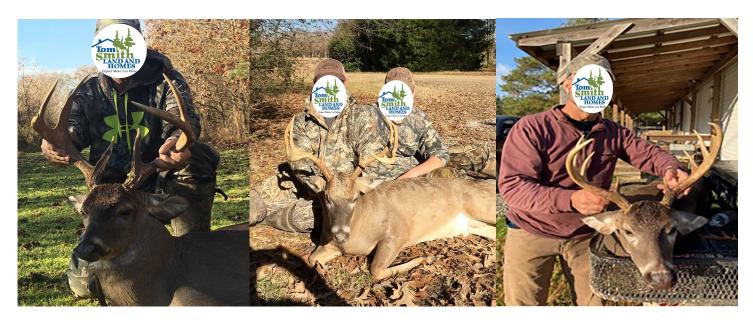

## Jack's Slough Hunting Club

Montgomery County, MS

1 Equity Share \$115,000

- HUNTING: deer, turkey, duck, hog, & native small game
- FISHING: large mouth bass, bream, other
- ACREAGE: owns 1,800 + acres & leases 2,700 ± acres; total of 4,500 ± huntable acres
- ANNUAL DUES: \$2,700
- LOT: membership includes a lot for a mobile home or camper
- GAME MANAGEMENT: minimum standards & liberal harvest set

#### CHARLIE **HEINSZ**

REALTOR®

Office: 662.441.2500 Cell: 662.719.7218

Charlie@TomSmithLand.com

A Real Estate Expert You Can Trust

TomSmithLandandHomes.com

2011-2023 BEST BROKERAGES

The club currently has 26 shares, with each owner having an undivided 1/26 interest or  $69.5 \pm a$  acres per share. The current amount of huntable acres is 4,500 ± acres, with yearly dues of \$2,700 per shareholder. The revenue from dues is used to pay club expenses such as leases, taxes, repairs, and general maintenance. Each membership includes a lot for a mobile home or camper. A deer management program has been in effect at the club for several years with minimum standards and a liberal harvest set to maintain a quality deer herd.