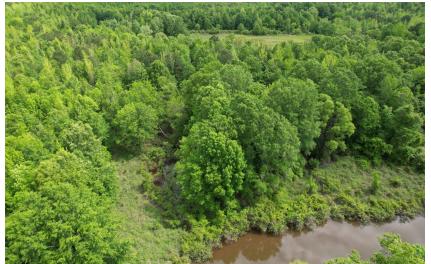

## Jack's Slough Hunting Club

Montgomery County, MS

1 Equity Share \$115,000

- HUNTING: deer, turkey, duck, hog, & native small game
- FISHING: large mouth bass, bream, other
- ACREAGE: owns 1,800 + acres & leases 2,700 ± acres; total of 4,500 ± huntable acres
- ANNUAL DUES: \$2,700
- LOT: membership includes a lot for a mobile home or camper
- GAME MANAGEMENT: minimum standards & liberal harvest set

#### CHARLIE **HEINSZ**

REALTOR®

Office: 662.441.2500 Cell: 662.719.7218

Charlie@TomSmithLand.com

A Real Estate Expert You Can Trust

TomSmithLandandHomes.com

2011-2023 BEST BROKERAGES

The club currently has 26 shares, with each owner having an undivided 1/26 interest or  $69.5 \pm a$  acres per share. The current amount of huntable acres is 4,500 ± acres, with yearly dues of \$2,700 per shareholder. The revenue from dues is used to pay club expenses such as leases, taxes, repairs, and general maintenance. Each membership includes a lot for a mobile home or camper. A deer management program has been in effect at the club for several years with minimum standards and a liberal harvest set to maintain a quality deer herd.