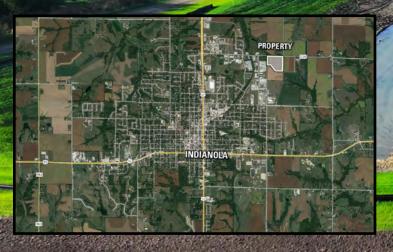

#### **DIRECTIONS**

From Highway 69, head east on E. Hillcrest Ave for one mile. The property lies south of E. Hillcrest Ave/Highway G36.

**PROPERTY PRICE:** 

**\$2,114,000** (\$70,000 per acre)

**LISTING:** 