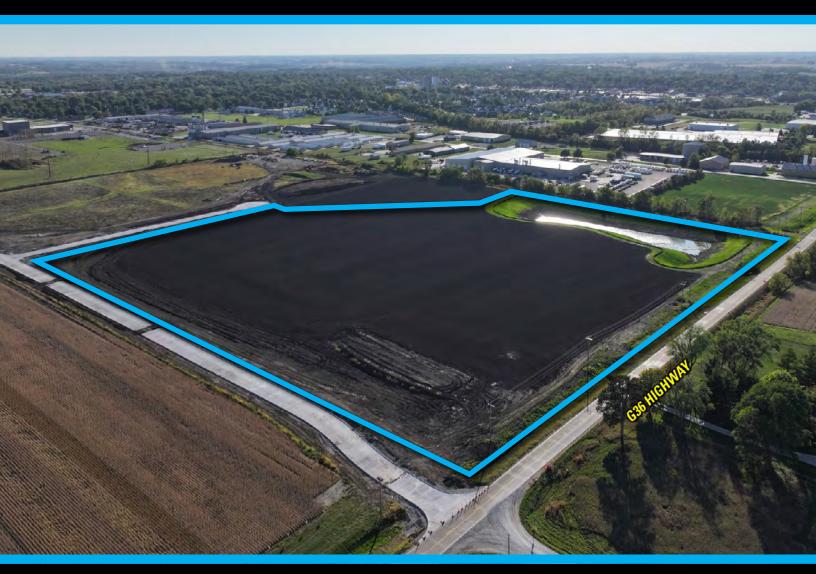

#### **DESCRIPTION**

Offering 30.2 acres m/l of prime industrial development land situated within the city limits of Indianola, Iowa. Situated along the south side of Highway G36, this property is conveniently situated 1 mile from Highway 65/69 and 1.5 miles from Highway 92. The property is currently zoned M-2 (General Industrial). Zoning allows for Agricultural Sales/Services, Banks/Financial Services, Construction Sales/Services, Storage/ Warehouse, Automotive Sales/Services, and more. Electricity to the western half of the property is provided by Indianola Municipal Utilities. The eastern half is provided by MidAmerican Energy. Water and sewer are available nearby. For a preliminary utility layout, please see the attachment section below. For more information, please contact the listing agent.

The seller and the city have agreed to bring utilities and road frontage to the east and south boundaries of the property. Dirt work is currently underway and being completed. Act now to secure your stake in this promising opportunity.

#16932

30.20 ACRES M/L