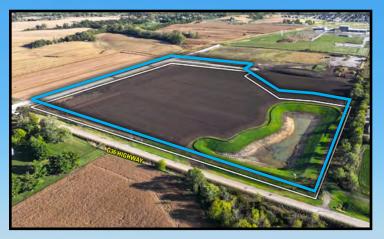

#### **DESCRIPTION**

Offering 30.2 acres m/l of prime industrial development land situated within the city limits of Indianola, Iowa. Situated along the south side of Highway G36, this property is conveniently situated 1 mile from Highway 65/69 and 1.5 miles from Highway 92. The property is currently zoned M-2 (General Industrial). Zoning allows for Agricultural Sales/Services, Banks/Financial Services, Construction Sales/Services, Storage/ Warehouse, Automotive Sales/Services, and more. Electricity to the western half of the property is provided by Indianola Municipal Utilities. The eastern half is provided by MidAmerican Energy. Water and sewer are available nearby. For a preliminary utility layout, please see the attachment section below. For more information, please contact the listing agent.

The seller and the city have agreed to bring utilities and road frontage to the east and south boundaries of the property. Dirt work is currently underway and being completed. Act now to secure your stake in this promising opportunity.

#16932

30.20 ACRES M/L