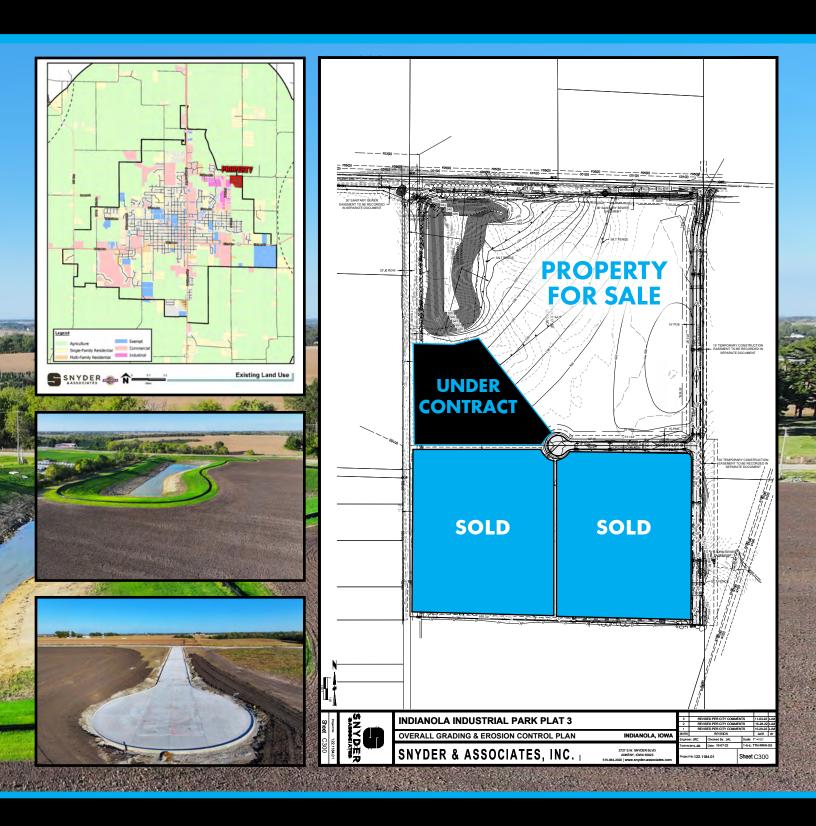

#### **DESCRIPTION**

Offering 30.2 acres m/l of prime industrial development land situated within the city limits of Indianola, Iowa. Situated along the south side of Highway G36, this property is conveniently situated 1 mile from Highway 65/69 and 1.5 miles from Highway 92. The property is currently zoned M-2 (General Industrial). Zoning allows for Agricultural Sales/Services, Banks/Financial Services, Construction Sales/Services, Storage/ Warehouse, Automotive Sales/Services, and more. Electricity to the western half of the property is provided by Indianola Municipal Utilities. The eastern half is provided by MidAmerican Energy. Water and sewer are available nearby. For a preliminary utility layout, please see the attachment section below. For more information, please contact the listing agent.

The seller and the city have agreed to bring utilities and road frontage to the east and south boundaries of the property. Dirt work is currently underway and being completed. Act now to secure your stake in this promising opportunity.