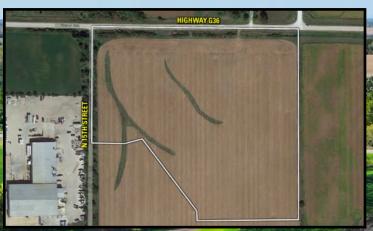

#### **DESCRIPTION**

Offering 30.2 acres m/l of prime industrial development land situated within the city limits of Indianola, Iowa. Situated along the south side of Highway G36, this property is conveniently situated 1 mile from Highway 65/69 and 1.5 miles from Highway 92. The property is currently zoned M-2 (General Industrial). Zoning allows for Agricultural Sales/Services, Banks/Financial Services, Construction Sales/Services, Storage/ Warehouse, Automotive Sales/Services, and more. Electricity to the western half of the property is provided by Indianola Municipal Utilities. The eastern half is provided by MidAmerican Energy. Water and sewer are available nearby. For a preliminary utility layout, please see the attachment section below. For more information, please contact the listing agent.

#### **DIRECTIONS**

From Highway 69, head east on E. Hillcrest Ave for one mile. The property lies south of E. Hillcrest Ave/Highway G36.

**PROPERTY PRICE:** 

**\$2,114,000** (\$70,000 per acre)

**LISTING:** 