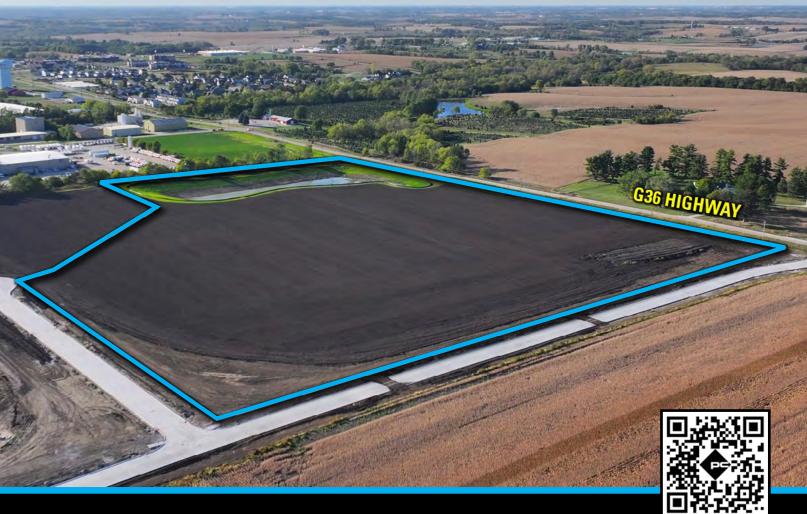

#### **DESCRIPTION**

Offering 30.2 acres m/l of prime industrial development land situated within the city limits of Indianola, Iowa. Situated along the south side of Highway G36, this property is conveniently situated 1 mile from Highway 65/69 and 1.5 miles from Highway 92. The property is currently zoned M-2 (General Industrial). Zoning allows for Agricultural Sales/Services, Banks/Financial Services, Construction Sales/Services, Storage/ Warehouse, Automotive Sales/Services, and more. Electricity to the western half of the property is provided by Indianola Municipal Utilities. The eastern half is provided by MidAmerican Energy. Water and sewer are available nearby. For a preliminary utility layout, please see the attachment section below. For more information, please contact the listing agent.

The seller and the city have agreed to bring utilities and road frontage to the east and south boundaries of the property. Dirt work is currently underway and being completed. Act now to secure your stake in this promising opportunity.

#### **DIRECTIONS**

From Highway 69, head east on E. Hillcrest Ave for one mile. The property lies south of E. Hillcrest Ave/Highway G36.

**PROPERTY PRICE:** 

**\$2,114,000** (\$70,000 per acre)

**LISTING:** 