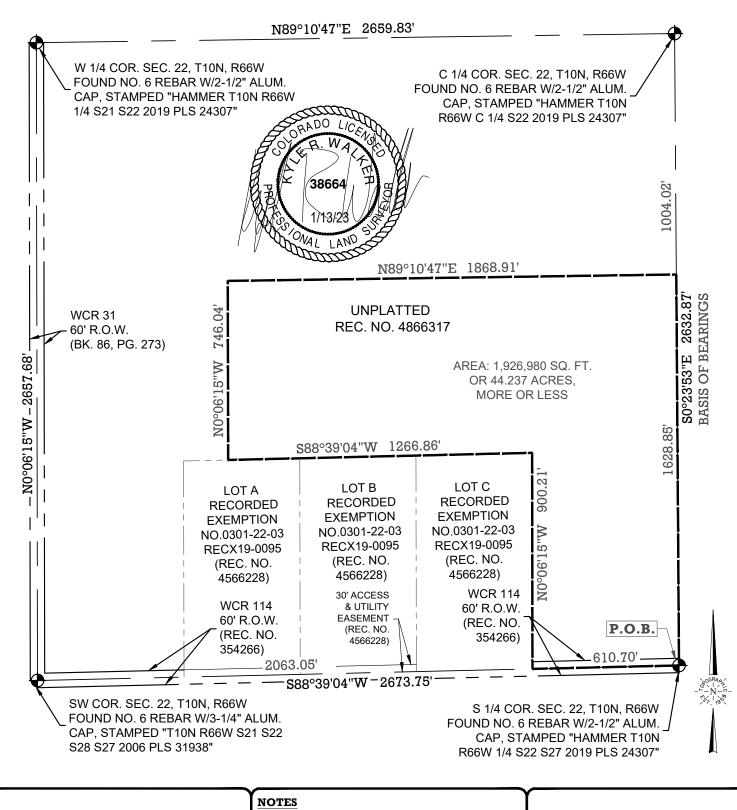

## EXHIBIT "A"

A PARCEL OF LAND LOCATED IN THE SOUTHWEST QUARTER OF SECTION 22, TOWNSHIP 10 NORTH, RANGE 66 WEST OF THE SIXTH PRINCIPAL MERIDIAN, WELD COUNTY, COLORADO AND MORE PARTICULARLY DESCRIBED AS FOLLOWS:

CONSIDERING THE EAST LINE OF THE SOUTHWEST OUARTER OF SECTION 22 TO BEAR SOUTH 0°23'53" EAST, A DISTANCE OF 2632.87 FEET, BETWEEN THE CENTER QUARTER CORNER OF SAID SECTION 22 AND THE SOUTH QUARTER CORNER OF SAID SECTION 22, WITH ALL BEARINGS CONTAINED HEREIN RELATIVE THERETO.

BEGINNING AT THE SOUTH QUARTER CORNER OF SAID SECTION 22; THENCE SOUTH 88°39'04" WEST, ALONG THE SOUTH LINE OF THE SOUTHWEST QUARTER OF SAID SECTION 22, A DISTANCE OF 610.70 FEET TO THE SOUTHEAST CORNER OF LOT C OF RECORDED EXEMPTION NO. 0301-22-03 RECX 19-0095 AS RECORDED AT RECEPTION NO. 4566228, DATED FEBRUARY 12, 2020 IN THE RECORDS OF WELD COUNTY CLERK AND RECORDER; THENCE NORTH 0°06'15" WEST, ALONG THE EAST LINE OF SAID LOT C, A DISTANCE OF 900.21 FEET TO THE NORTHEAST CORNER OF SAID LOT C; THENCE SOUTH 88°39'04" WEST, ALONG THE NORTH LINE OF LOTS A, B, AND C OF SAID RECORDED EXEMPTION, A DISTANCE OF 1266.86 FEET; THENCE NORTH 0°06'15" WEST, A DISTANCE OF 746.04 FEET; THENCE NORTH 89°10'47" EAST, A DISTANCE OF 1868.91 FEET TO A POINT ON THE EAST LINE OF THE SOUTHWEST QUARTER OF SAID SECTION 22; THENCE SOUTH 0°23'53" EAST, ALONG SAID EAST LINE. A DISTANCE OF 1628.85 FEET. MORE OR LESS. TO THE POINT OF BEGINNING.

SAID PARCEL CONTAINING 1,926,980 SQ. FT. OR 44.237 ACRES, MORE OR LESS.

KYLE R. WALKER, P.L.S. NO. 38664 FOR AND ON BEHALF OF TOPOGRAPHIC LAND SURVEYORS

A PARCEL OF LAND LOCATED IN THE SOUTHWEST QUARTER OF SECTION 22, TOWNSHIP 10 NORTH, RANGE 66 WEST OF THE 6TH P.M. WELD COUNTY, COLORADO

  RECORD INFORMATION SHOWN HEREON IS BASED ON INFORMATION PROVIDED BY THE CLIENT.

  ADJOINED INFORMATION SHOWN FOR INFORMATIONAL PURPOSES

- POB = POINT OF BEGINNING
  SEE ATTACHED SHEET 1 OF 2 FOR PARCEL DESCRIPTION.