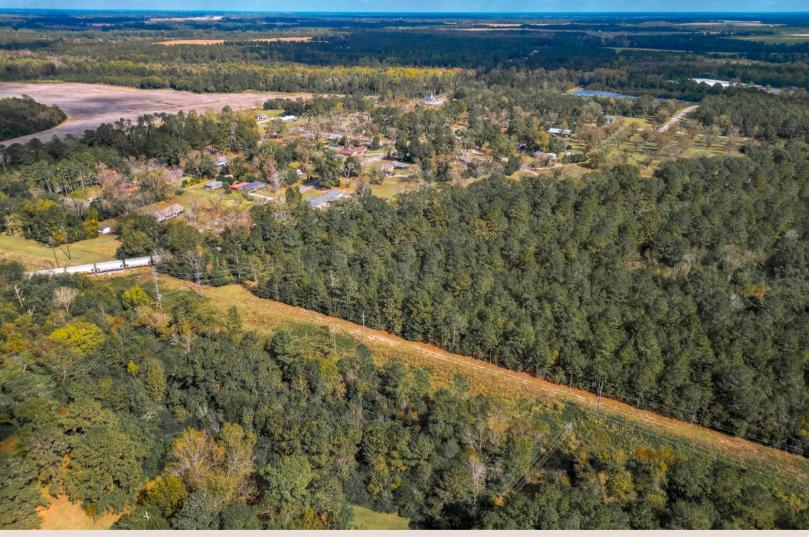

## ELLADALE SUBDIVISION

\$558,750

TERRELL COUNTY, GA

Looking for the ideal location to build your dream home or are you a residential developer waiting on the next great parcel to begin developing? Check out our Elladale Subdivision now to get your vision started. 20 lots and 34.5+/- acres of wooded undeveloped property are ready for you today!

## **Elladale Subdivision** Highlights:

- Developed Lots with power and utilities already to property
- Roughly 34.5 acres of undeveloped land
- Paved road frontage
- Fantastic Location
- Great timber value
- Conveniently located to Terrell Academy