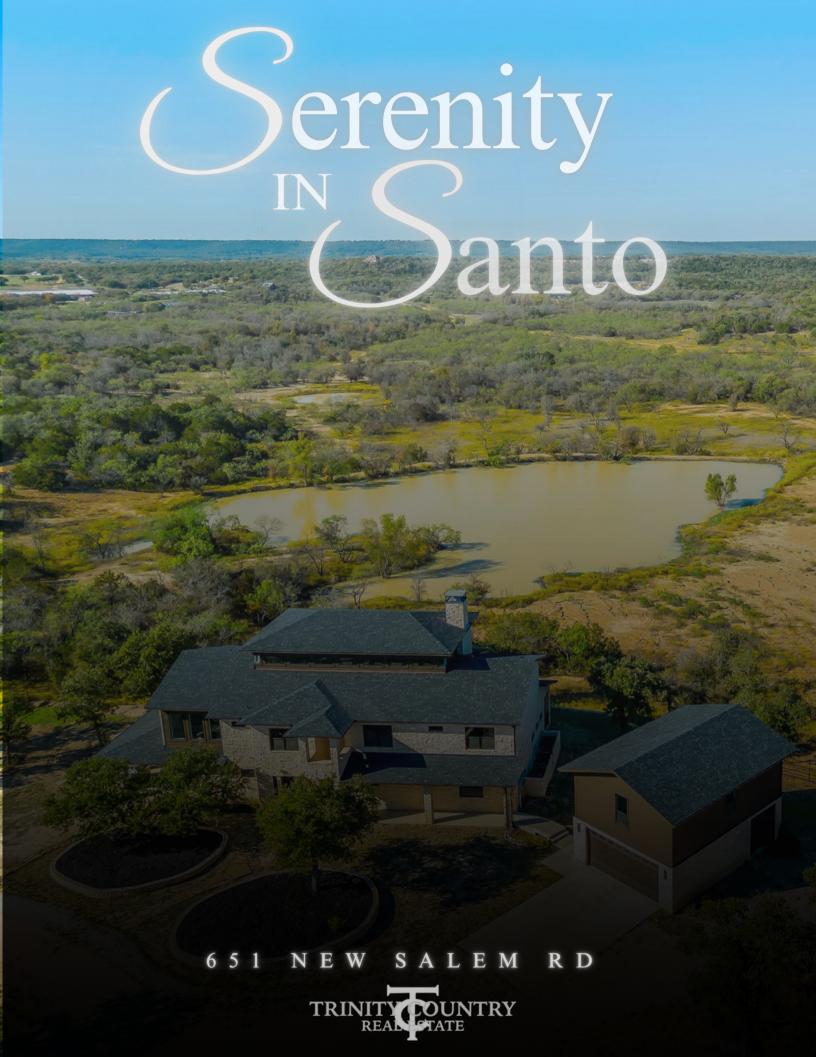

## **Property Features**

40+/- Acres of Rolling Topography
Multiple Tanks
4+/- Acre Main Pond
1,500+ ft Set Back from Street
Unrestricted
Sweeping Sunset Views

20+ ADDITIONAL ACRES AVAILABLE