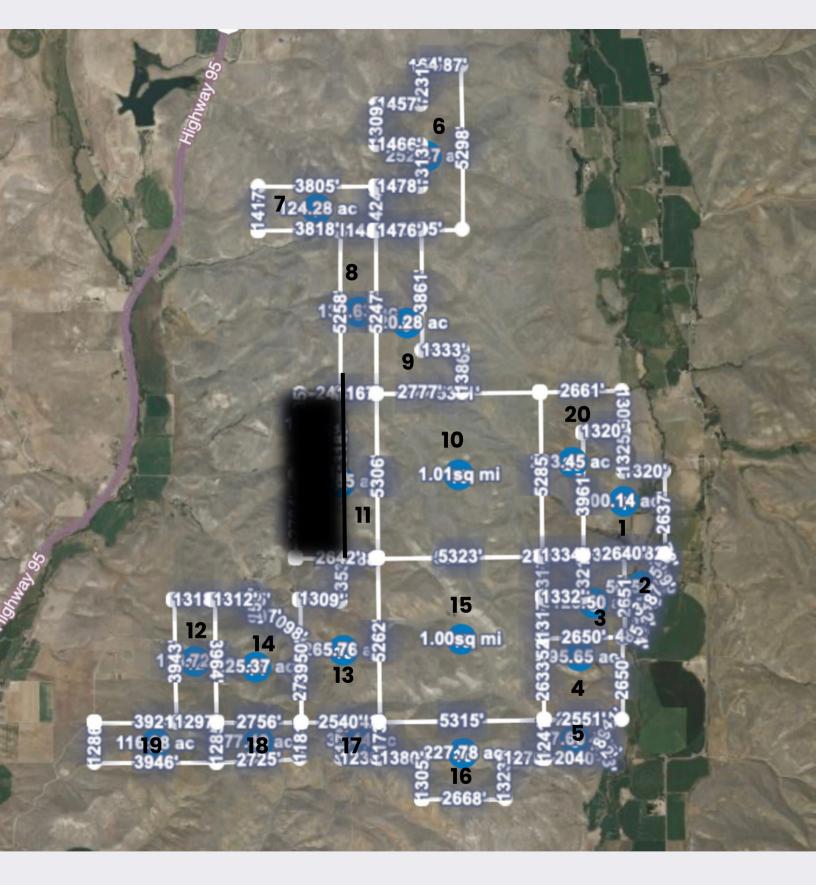

# WILDLIFE & HUNTING

Stefanie Lancaster

208-741-4010

| Parcel Number                    | Map# | Acreage                                                                                                                  | 2022 Tax Amount |
|----------------------------------|------|--------------------------------------------------------------------------------------------------------------------------|-----------------|
| RP11N05W240000                   | 15   | 640 Grazing / Rangeland                                                                                                  | \$223.12        |
| RP11N05W230000                   | 13   | 280 Grazing / Rangeland                                                                                                  | \$97.60         |
| RP11N05W260000                   | 17   | 40 Grazing / Rangeland                                                                                                   | \$13.94         |
| RP11N05W250000                   | 16   | 240 Grazing / Rangeland                                                                                                  | \$83.68         |
| RP11N04W193000                   | 4    | 190.12 Grazing / Rangeland                                                                                               | \$66.26         |
| RP11N04W182400                   | 20   | 203.44 Grazing / Rangeland                                                                                               | \$70.92         |
| RP11N04W302440                   | 5    | 62.24 Grazing / Rangeland                                                                                                | \$21.74         |
| RP11N05W026600                   | 7    | 120 Grazing / Rangeland                                                                                                  | \$41.82         |
| RP11N05W130000                   | 10   | 640 Grazing / Rangeland                                                                                                  | \$223.12        |
| RP11N05W123000                   | 9    | 200 Grazing / Rangeland                                                                                                  | \$69.72         |
| RP11N05W110000                   | 8    | 160 Grazing / Rangeland                                                                                                  | \$55.80         |
| RP11N05W012400                   | 6    | 240 Grazing / Rangeland                                                                                                  | \$83.68         |
| RP11N05W140000 (minus 130 acres) | 11   | 148.92 (originally 278.92)<br>Grazing / Rangeland                                                                        | \$97.26         |
| RP11N04W190600                   | 2    | 49.40 (34.4 Grazing) (10<br>Irrigated cropland) (5 tillable<br>Cropland)                                                 | \$184.76        |
| RP11N04W184200 (Homesite)        | 1    | 200 (118 Grazing / Rangeland)<br>(1 Homesite) (17 tillable<br>cropland) (1 road right of<br>way) (63 irrigated cropland) | \$2,273.00      |
| RP11N04W192400                   | 3    | 120.42 (100.42 Grazing /<br>Rangeland) (20 Tillable<br>Cropland)                                                         | \$76.36         |
| RP11N05W233600                   | 14   | 225.37 Grazing / Rangeland                                                                                               | \$78.56         |
| RP11N05W221800                   | 12   | 120 Grazing / Rangeland                                                                                                  | \$41.82         |
| RP11N05W270000                   | 19   | 120 Grazing / Rangeland                                                                                                  | \$41.82         |
| RP11N05W262400                   | 18   | 80 Grazing / Rangeland                                                                                                   | \$27.90         |