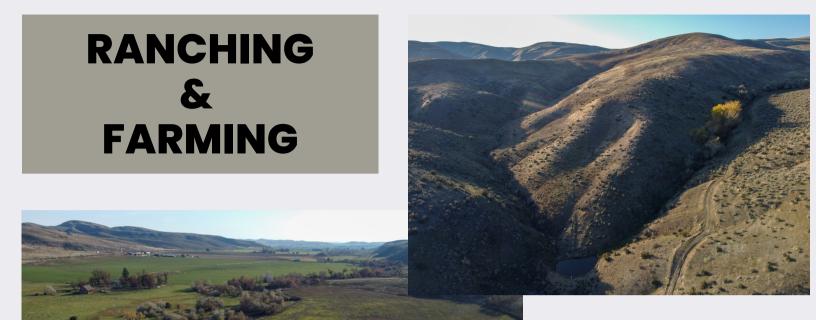

**4,079 ACRES** 

3,964.91 Acres of **Grazing/Rangeland** 

**42 Acres of Tillable Cropland** 

73 Acres of Irrigated Cropland

\$8,950,000

1854 FARNAM IN WEISER, IDAHO

There aren't many ranches like this one left! Located in the desirable Mann Creek Valley it offers over 4,000 acres of paradise with Mann Creek running through it! This ranch is diverse with its rolling hills of rangeland covered in sagebrush and buckbrush, tillable cropland and irrigated cropland. Water is abundant with multiple springs and ponds. The wildlife here is a sportsmen's dream with elk, mule deer, pheasant, quail, partridge, waterfowl, chucker, turkey, occasional bear, mountain lion, and bobcat. In addition it offers phenomenal trout fishing out of Mann Creek and breathtaking views in every direction! A secure entrance over a bridge leads you into the ranch and the 3 bedroom 2 bath home. The detached garage has a walk-in cooler with meat rack. There is also an orchard with peaches, plums, grapes, cherries, and pears. The ranch has recently supported 400-475 yearlings for a duration

of 4-6 months out of the year.