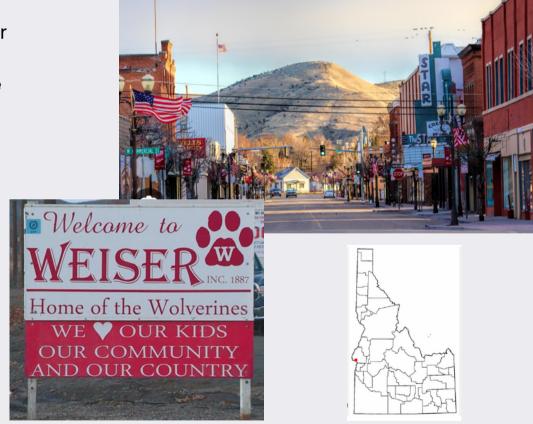

## ABOUT WEISER

Weiser is located approximately 77 miles Northwest of Boise and is the county seat of Washington County. It was recently named one of the safest cities in the United States. Weiser is not only home to the National Old Time Fiddle Festival it offers an abundance of wildlife and outdoor recreation. Hells Canyon, carved by the Snake River, is the deepest gorge in North America and is only 70 miles north of Weiser. Brundage Ski Resort is 62 miles north located in McCall. This quaint town is a strong community of 5,500 and deeply rooted in Agriculture.