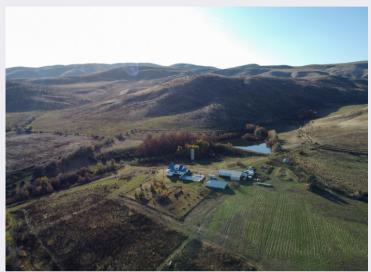

**4,079 ACRES** 

3,964.91 Acres of **Grazing/Rangeland** 

**42 Acres of Tillable Cropland** 

73 Acres of Irrigated Cropland

\$8,950,000

1854 FARNAM IN WEISER, IDAHO

There aren't many ranches like this one left! Located in the desirable Mann Creek Valley it offers over 4,000 acres of paradise with Mann Creek running through it! This ranch is diverse with its rolling hills of rangeland covered in sagebrush and buckbrush, tillable cropland and irrigated cropland. Water is abundant with multiple springs and ponds. The wildlife here is a sportsmen's dream with elk, mule deer, pheasant, quail, partridge, waterfowl, chucker, turkey, occasional bear, mountain lion, and bobcat. In addition it offers phenomenal trout fishing out of Mann Creek and breathtaking views in every direction! A secure entrance over a bridge leads you into the ranch and the 3 bedroom 2 bath home. The detached garage has a walk-in cooler with meat rack. There is also an orchard with peaches, plums, grapes, cherries, and pears. The ranch has recently supported 400-475 yearlings for a duration

of 4-6 months out of the year.