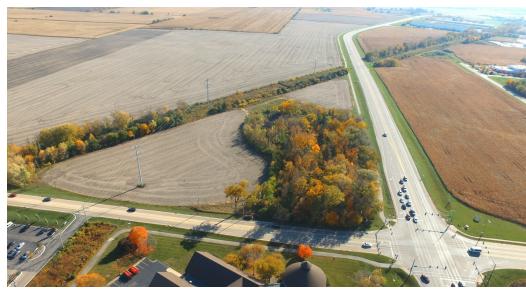

### **PROPERTY OVERVIEW**

Prime 11.88± acre development parcel on the southeast corner of highly trafficked Peace and Bethany roads in rapidly growing Sycamore. Ideal for industrial or commercial development with city utilities to site. Adjacent to both heavy and light manufacturing. Averaging 14,994 vehicles per day. Property is adjacent to Sycamore city limits and currently zoned A-1 in unincorporated Dekalb County. Several acres currently farmed with the remainder being wooded.