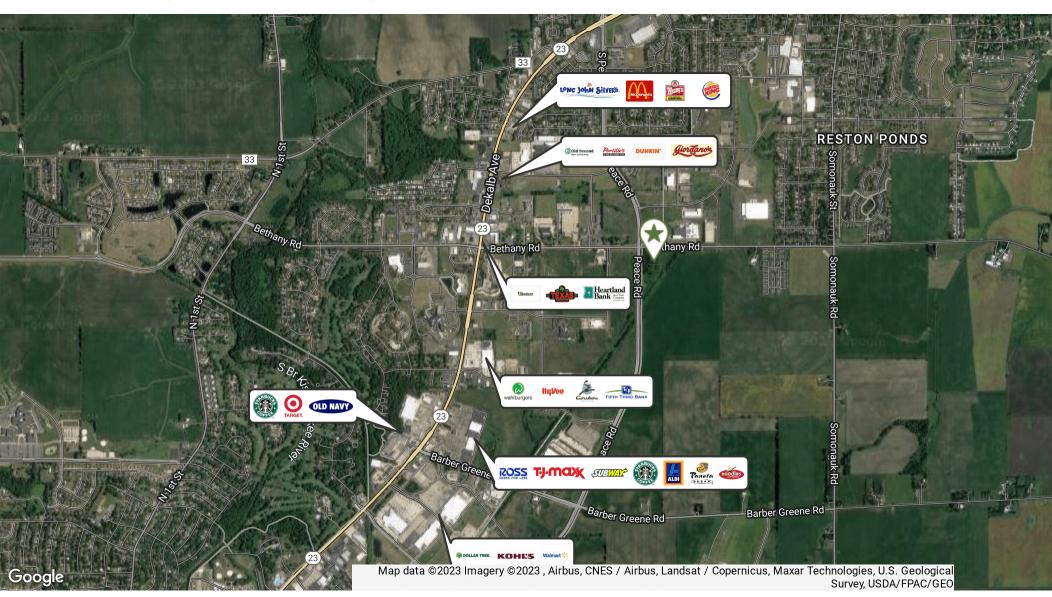

### **PROPERTY OVERVIEW**

Prime 11.88± acre development parcel on the southeast corner of highly trafficked Peace and Bethany roads in rapidly growing Sycamore. Ideal for industrial or commercial development with city utilities to site. Adjacent to both heavy and light manufacturing. Averaging 14,994 vehicles per day. Property is adjacent to Sycamore city limits and currently zoned A-1 in unincorporated Dekalb County. Several acres currently farmed with the remainder being wooded.