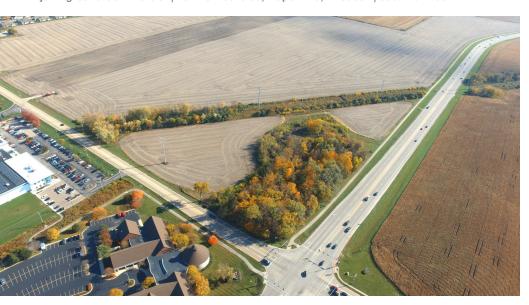

### **PROPERTY OVERVIEW**

Prime 11.88± acre development parcel on the southeast corner of highly trafficked Peace and Bethany roads in rapidly growing Sycamore. Ideal for industrial or commercial development with city utilities to site. Adjacent to both heavy and light manufacturing. Averaging 14,994 vehicles per day. Property is adjacent to Sycamore city limits and currently zoned A-1 in unincorporated Dekalb County. Several acres currently farmed with the remainder being wooded.