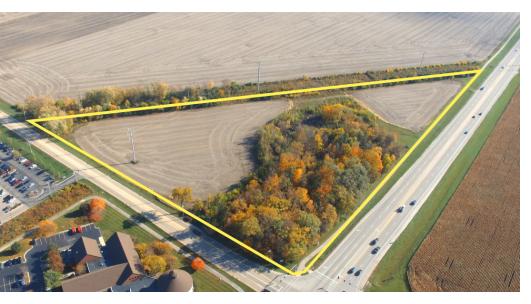

### **PROPERTY OVERVIEW**

Prime 11.88± acre development parcel on the southeast corner of highly trafficked Peace and Bethany roads in rapidly growing Sycamore. Ideal for industrial or commercial development with city utilities to site. Adjacent to both heavy and light manufacturing. Averaging 14,994 vehicles per day. Property is adjacent to Sycamore city limits and currently zoned A-1 in unincorporated Dekalb County. Several acres currently farmed with the remainder being wooded.