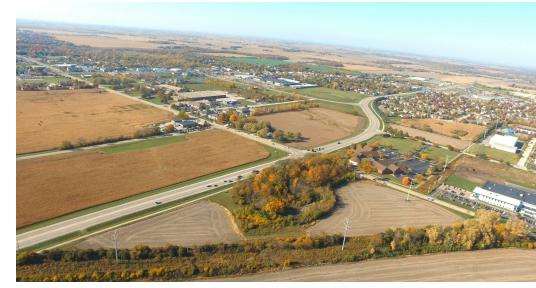

### **PROPERTY OVERVIEW**

Prime 11.88± acre development parcel on the southeast corner of highly trafficked Peace and Bethany roads in rapidly growing Sycamore. Ideal for industrial or commercial development with city utilities to site. Adjacent to both heavy and light manufacturing. Averaging 14,994 vehicles per day. Property is adjacent to Sycamore city limits and currently zoned A-1 in unincorporated Dekalb County. Several acres currently farmed with the remainder being wooded.