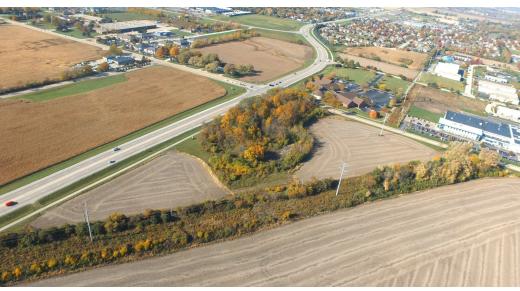

### **PROPERTY OVERVIEW**

Prime 11.88± acre development parcel on the southeast corner of highly trafficked Peace and Bethany roads in rapidly growing Sycamore. Ideal for industrial or commercial development with city utilities to site. Adjacent to both heavy and light manufacturing. Averaging 14,994 vehicles per day. Property is adjacent to Sycamore city limits and currently zoned A-1 in unincorporated Dekalb County. Several acres currently farmed with the remainder being wooded.