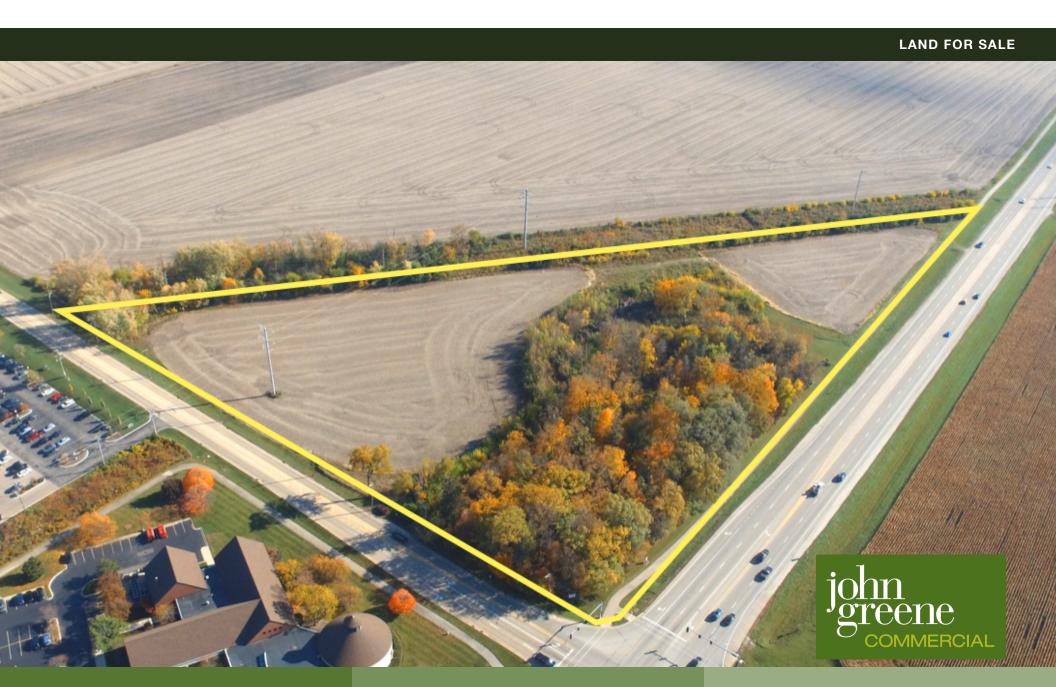

### **PROPERTY OVERVIEW**

Prime 11.88± acre development parcel on the southeast corner of highly trafficked Peace and Bethany roads in rapidly growing Sycamore. Ideal for industrial or commercial development with city utilities to site. Adjacent to both heavy and light manufacturing. Averaging 14,994 vehicles per day. Property is adjacent to Sycamore city limits and currently zoned A-1 in unincorporated Dekalb County. Several acres currently farmed with the remainder being wooded.