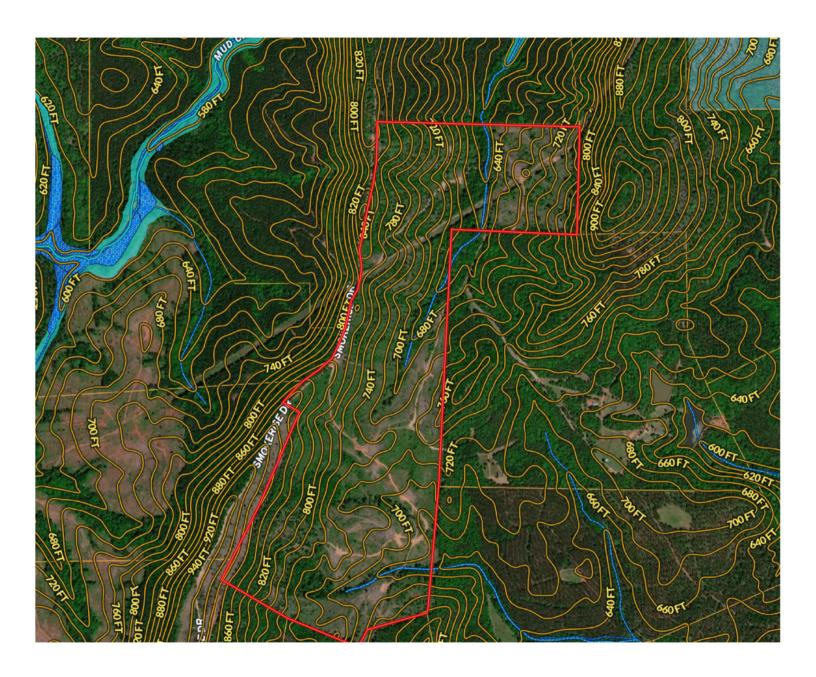

#### Candler Real Estate | 135 Maple Street, Gainesville, GA 30501 | 770-988-6383 | www.candlerre.com

© 2022 Candler Real Estate. Information contained herein was obtained from sources deemed reliable and, while thought to be correct, have not been verified. Candler Real Estate does not guarantee the accuracy or completeness of the information presented, nor assumes any responsibility or liability for any errors or omissions therein.



Woodland, GA | Talbot County













Woodland, GA | Talbot County







#### Candler Real Estate | 135 Maple Street, Gainesville, GA 30501 | 770-988-6383 | www.candlerre.com



Woodland, GA | Talbot County

## MAP LOCATION

#### 800 Smoke Rise Drive

Talbot County, Georgia, 254.89 AC +/-









Woodland, GA | Talbot County

## **MAP TOPOGRAPHY**







## FOR MORE INFORMATION, PLEASE CONTACT:

## **MARGARET GAINES**

Land Professional, Realtor