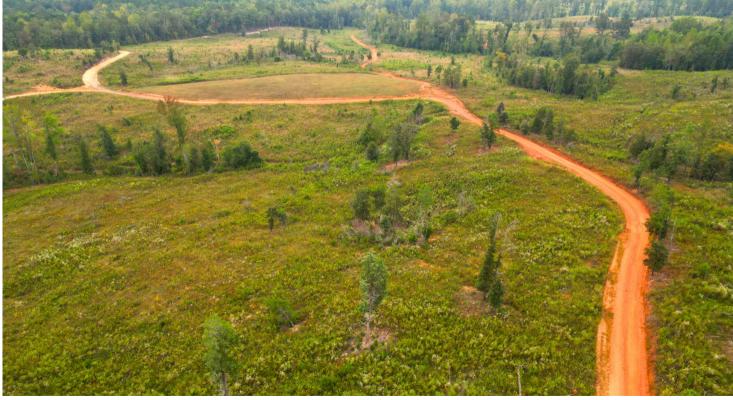

## **Property Features**

- 254+/- acres
- 80 miles from Atlanta, 35 miles from Columbus
- · Close proximity to Sprewell Bluff and the Flint River
- Gorgeous views of mountain vistas
- Flat areas with abundant wildflowers
- Two creeks on the property
- · Well-designed network of roads, firebreaks, and food plots
- · Conveniently located a quarter mile from a paved county road
- 82 acres of newly planted longleaf pines (2022)
- Wildlife Conservation plans for responsible land management
- · Surrounded by large acreage properties for optimal hunting
- White Tail Deer and Eastern Turkey abundant in the area