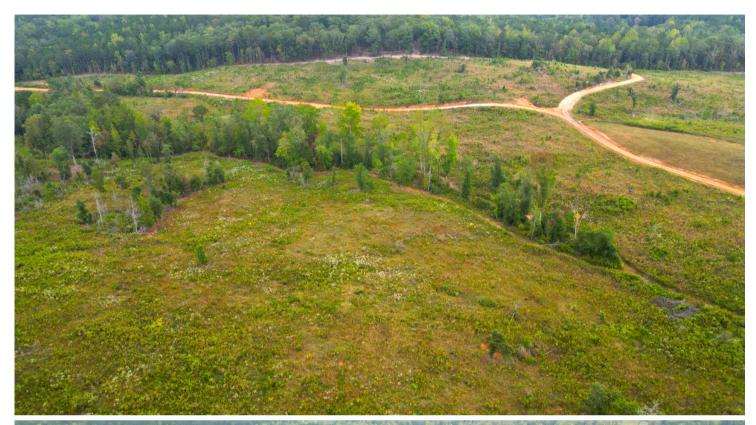

## **Property Features**

- 254+/- acres
- 80 miles from Atlanta, 35 miles from Columbus
- · Close proximity to Sprewell Bluff and the Flint River
- Gorgeous views of mountain vistas
- Flat areas with abundant wildflowers
- Two creeks on the property
- · Well-designed network of roads, firebreaks, and food plots
- · Conveniently located a quarter mile from a paved county road
- 82 acres of newly planted longleaf pines (2022)
- Wildlife Conservation plans for responsible land management
- · Surrounded by large acreage properties for optimal hunting
- White Tail Deer and Eastern Turkey abundant in the area