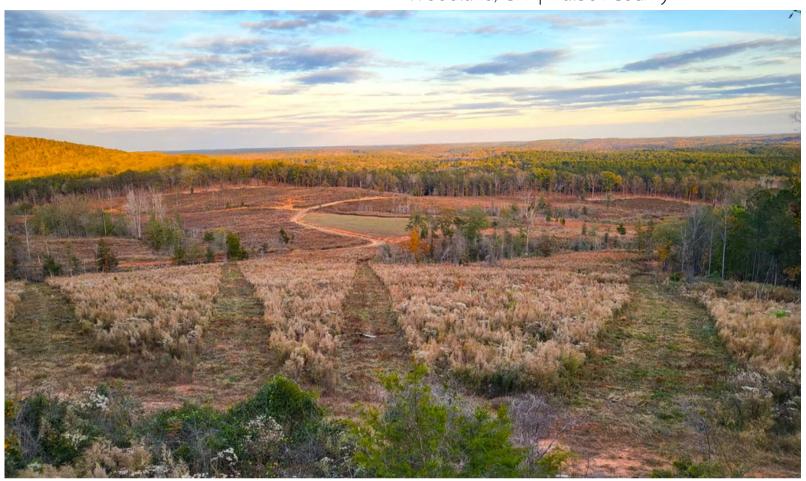

## **Property Features**

- 254+/- acres
- 80 miles from Atlanta, 35 miles from Columbus
- · Close proximity to Sprewell Bluff and the Flint River
- Gorgeous views of mountain vistas
- Flat areas with abundant wildflowers
- Two creeks on the property
- · Well-designed network of roads, firebreaks, and food plots
- · Conveniently located a quarter mile from a paved county road
- 82 acres of newly planted longleaf pines (2022)
- Wildlife Conservation plans for responsible land management
- · Surrounded by large acreage properties for optimal hunting
- White Tail Deer and Eastern Turkey abundant in the area