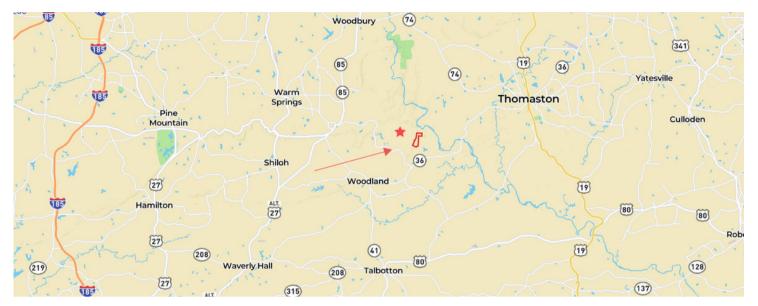

## MAP LOCATION

#### 800 Smoke Rise Drive

Talbot County, Georgia, 254.89 AC +/-

Woodland, GA | Talbot County