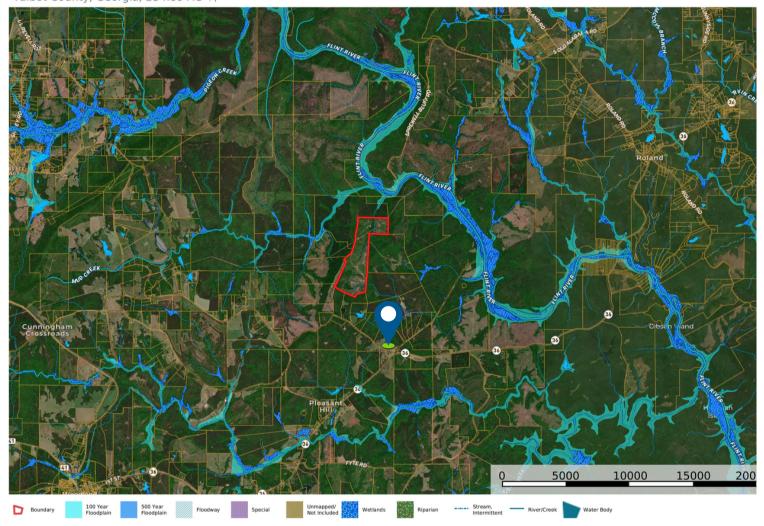

## MAP LOCATION

#### 800 Smoke Rise Drive

Talbot County, Georgia, 254.89 AC +/-

Woodland, GA | Talbot County