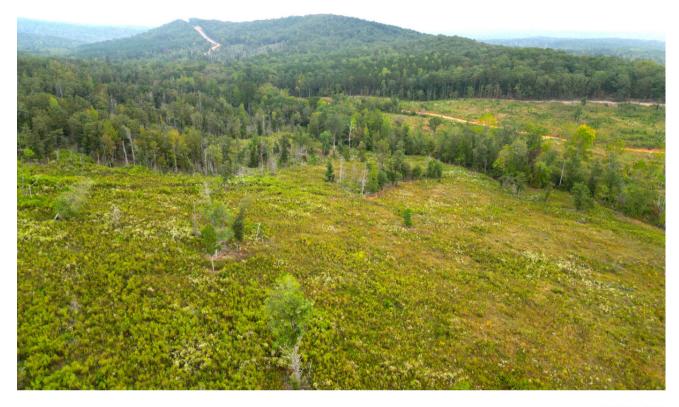

## **Property Features**

- 254+/- acres
- 80 miles from Atlanta, 35 miles from Columbus
- · Close proximity to Sprewell Bluff and the Flint River
- Gorgeous views of mountain vistas
- Flat areas with abundant wildflowers
- Two creeks on the property
- · Well-designed network of roads, firebreaks, and food plots
- · Conveniently located a quarter mile from a paved county road
- 82 acres of newly planted longleaf pines (2022)
- Wildlife Conservation plans for responsible land management
- · Surrounded by large acreage properties for optimal hunting
- White Tail Deer and Eastern Turkey abundant in the area