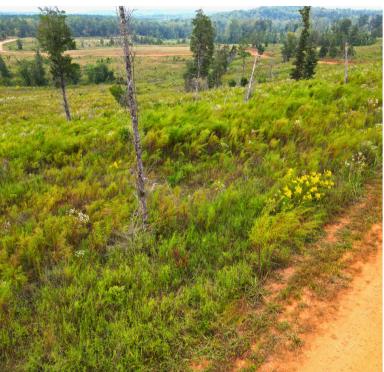

## **Property Features**

- 254+/- acres
- 80 miles from Atlanta, 35 miles from Columbus
- · Close proximity to Sprewell Bluff and the Flint River
- Gorgeous views of mountain vistas
- Flat areas with abundant wildflowers
- Two creeks on the property
- · Well-designed network of roads, firebreaks, and food plots
- · Conveniently located a quarter mile from a paved county road
- 82 acres of newly planted longleaf pines (2022)
- Wildlife Conservation plans for responsible land management
- · Surrounded by large acreage properties for optimal hunting
- White Tail Deer and Eastern Turkey abundant in the area