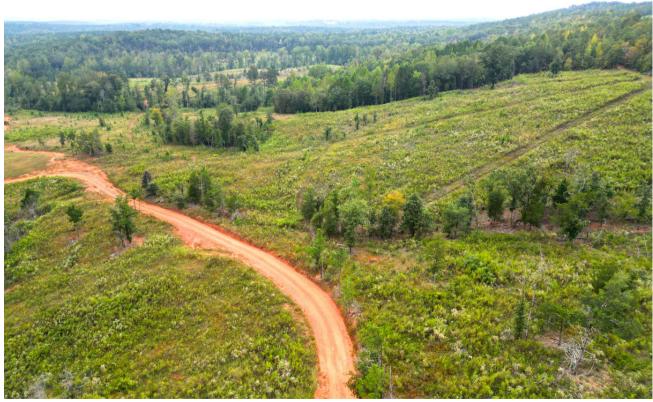

## **Property Features**

- 254+/- acres
- 80 miles from Atlanta, 35 miles from Columbus
- · Close proximity to Sprewell Bluff and the Flint River
- Gorgeous views of mountain vistas
- Flat areas with abundant wildflowers
- Two creeks on the property
- · Well-designed network of roads, firebreaks, and food plots
- · Conveniently located a quarter mile from a paved county road
- 82 acres of newly planted longleaf pines (2022)
- Wildlife Conservation plans for responsible land management
- · Surrounded by large acreage properties for optimal hunting
- White Tail Deer and Eastern Turkey abundant in the area