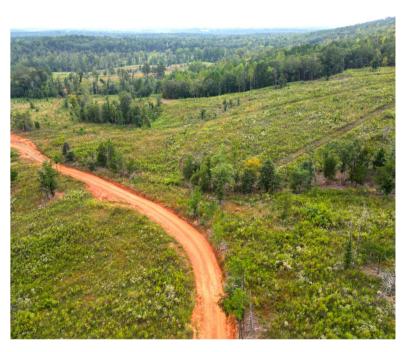

## **Property Features**

- 254+/- acres
- 80 miles from Atlanta, 35 miles from Columbus
- · Close proximity to Sprewell Bluff and the Flint River
- Gorgeous views of mountain vistas
- Flat areas with abundant wildflowers
- Two creeks on the property
- · Well-designed network of roads, firebreaks, and food plots
- · Conveniently located a quarter mile from a paved county road
- 82 acres of newly planted longleaf pines (2022)
- Wildlife Conservation plans for responsible land management
- · Surrounded by large acreage properties for optimal hunting
- White Tail Deer and Eastern Turkey abundant in the area