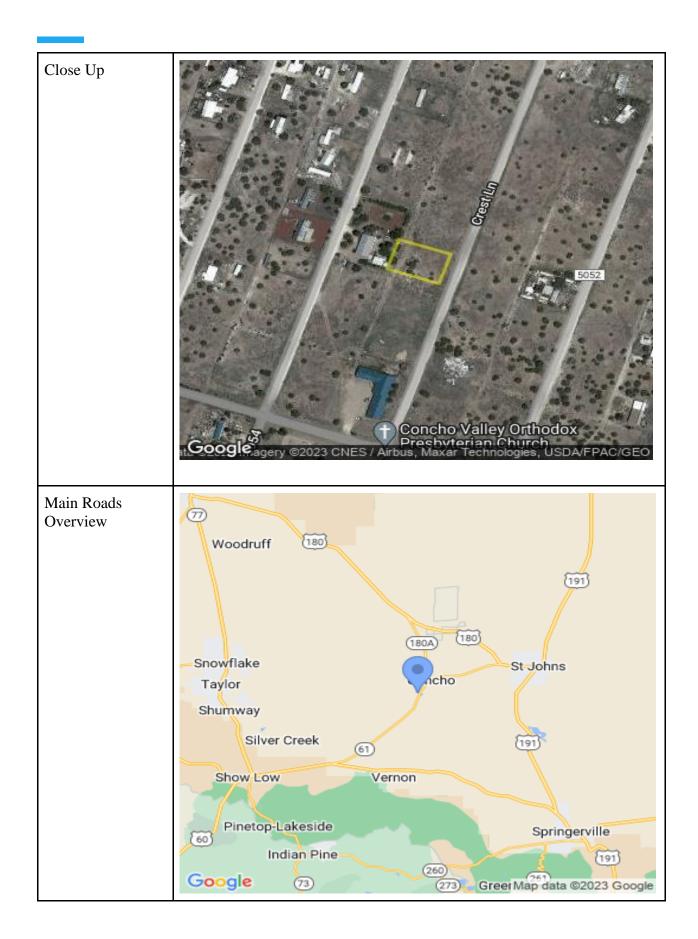

#### **Property Facts**

| Address                        | 11 5040                                                              |                              |
|--------------------------------|----------------------------------------------------------------------|------------------------------|
| County                         | Apache                                                               |                              |
| State                          | AZ                                                                   |                              |
| Subdivision/Block/Lot          | CONCHO VALLE                                                         | Y/175/3                      |
| Legal Description (unofficial) | TRACT: Z TOWNSHIP: 175 RANGE: 3 CONCHO VALLEY UNIT 4-A LOT 3 BLK 175 |                              |
| TRS                            | T-12N, R-26E, S-18                                                   |                              |
| Parcel Size                    | 0.34                                                                 |                              |
| Number of Parcels              | 1                                                                    |                              |
| GPS Coordinates                | Center                                                               | 34°26'41.9"N,109°38'13.51"W  |
|                                |                                                                      | Elevation 6343 FT            |
|                                | NE                                                                   | 34°26'42.1"N,109°38'12.4"W   |
|                                |                                                                      | Elevation 6343 FT            |
|                                | SE                                                                   | 34°26'41.16"N,109°38'12.78"W |
|                                |                                                                      | Elevation 6340 FT            |

### Actual Property Details/Information

| Access Road          | Crest Ln.                                                                                                                        |
|----------------------|----------------------------------------------------------------------------------------------------------------------------------|
| Road Surface         | Dirt                                                                                                                             |
| Road Maintenance     | County                                                                                                                           |
| Elevation (ft)       | Low: 6340 ft. / High: 6347 ft.                                                                                                   |
| Terrain Type         | Plain, Desert, Flat.                                                                                                             |
| Closest Highways     | US HWY-180, RT-61.                                                                                                               |
| Closest Major Cities | Show Low, Holbrook, Joseph City.                                                                                                 |
| Nearby Attractions   | Petrified Forest National Park, Painted Desert Inn, Rainbow Forest Museum, Dinos of Holbrook, Standin' on The Corner Foundation. |