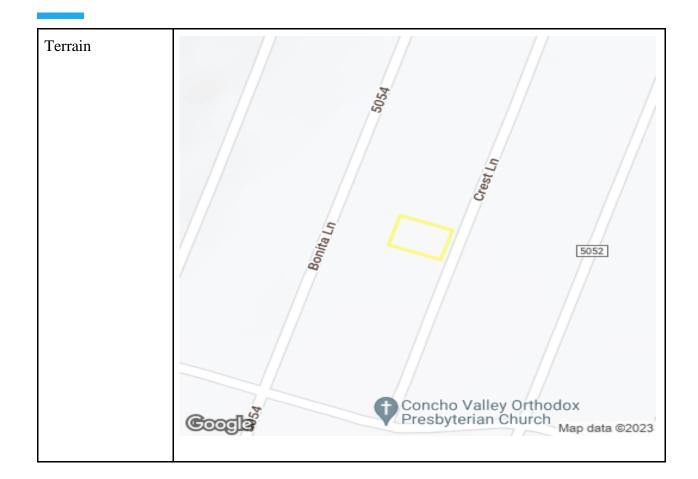

#### **Property Facts**

| Address                        | 11 5040                                                              |                              |
|--------------------------------|----------------------------------------------------------------------|------------------------------|
| County                         | Apache                                                               |                              |
| State                          | AZ                                                                   |                              |
| Subdivision/Block/Lot          | CONCHO VALLE                                                         | Y/175/3                      |
| Legal Description (unofficial) | TRACT: Z TOWNSHIP: 175 RANGE: 3 CONCHO VALLEY UNIT 4-A LOT 3 BLK 175 |                              |
| TRS                            | T-12N, R-26E, S-18                                                   |                              |
| Parcel Size                    | 0.34                                                                 |                              |
| Number of Parcels              | 1                                                                    |                              |
| GPS Coordinates                | Center                                                               | 34°26'41.9"N,109°38'13.51"W  |
|                                |                                                                      | Elevation 6343 FT            |
|                                | NE                                                                   | 34°26'42.1"N,109°38'12.4"W   |
|                                |                                                                      | Elevation 6343 FT            |
|                                | SE                                                                   | 34°26'41.16"N,109°38'12.78"W |
|                                |                                                                      | Elevation 6340 FT            |

### Actual Property Details/Information

| Access Road          | Crest Ln.                                                                                                                        |
|----------------------|----------------------------------------------------------------------------------------------------------------------------------|
| Road Surface         | Dirt                                                                                                                             |
| Road Maintenance     | County                                                                                                                           |
| Elevation (ft)       | Low: 6340 ft. / High: 6347 ft.                                                                                                   |
| Terrain Type         | Plain, Desert, Flat.                                                                                                             |
| Closest Highways     | US HWY-180, RT-61.                                                                                                               |
| Closest Major Cities | Show Low, Holbrook, Joseph City.                                                                                                 |
| Nearby Attractions   | Petrified Forest National Park, Painted Desert Inn, Rainbow Forest Museum, Dinos of Holbrook, Standin' on The Corner Foundation. |