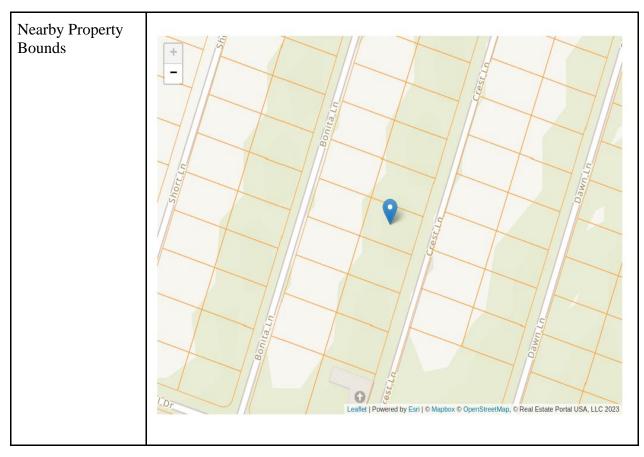

#### **Property Facts**

| Address                        | 11 5040                                                              |                              |
|--------------------------------|----------------------------------------------------------------------|------------------------------|
| County                         | Apache                                                               |                              |
| State                          | AZ                                                                   |                              |
| Subdivision/Block/Lot          | CONCHO VALLE                                                         | Y/175/3                      |
| Legal Description (unofficial) | TRACT: Z TOWNSHIP: 175 RANGE: 3 CONCHO VALLEY UNIT 4-A LOT 3 BLK 175 |                              |
| TRS                            | T-12N, R-26E, S-18                                                   |                              |
| Parcel Size                    | 0.34                                                                 |                              |
| Number of Parcels              | 1                                                                    |                              |
| GPS Coordinates                | Center                                                               | 34°26'41.9"N,109°38'13.51"W  |
|                                |                                                                      | Elevation 6343 FT            |
|                                | NE                                                                   | 34°26'42.1"N,109°38'12.4"W   |
|                                |                                                                      | Elevation 6343 FT            |
|                                | SE                                                                   | 34°26'41.16"N,109°38'12.78"W |
|                                |                                                                      | Elevation 6340 FT            |

### Actual Property Details/Information

| Access Road          | Crest Ln.                                                                                                                        |
|----------------------|----------------------------------------------------------------------------------------------------------------------------------|
| Road Surface         | Dirt                                                                                                                             |
| Road Maintenance     | County                                                                                                                           |
| Elevation (ft)       | Low: 6340 ft. / High: 6347 ft.                                                                                                   |
| Terrain Type         | Plain, Desert, Flat.                                                                                                             |
| Closest Highways     | US HWY-180, RT-61.                                                                                                               |
| Closest Major Cities | Show Low, Holbrook, Joseph City.                                                                                                 |
| Nearby Attractions   | Petrified Forest National Park, Painted Desert Inn, Rainbow Forest Museum, Dinos of Holbrook, Standin' on The Corner Foundation. |