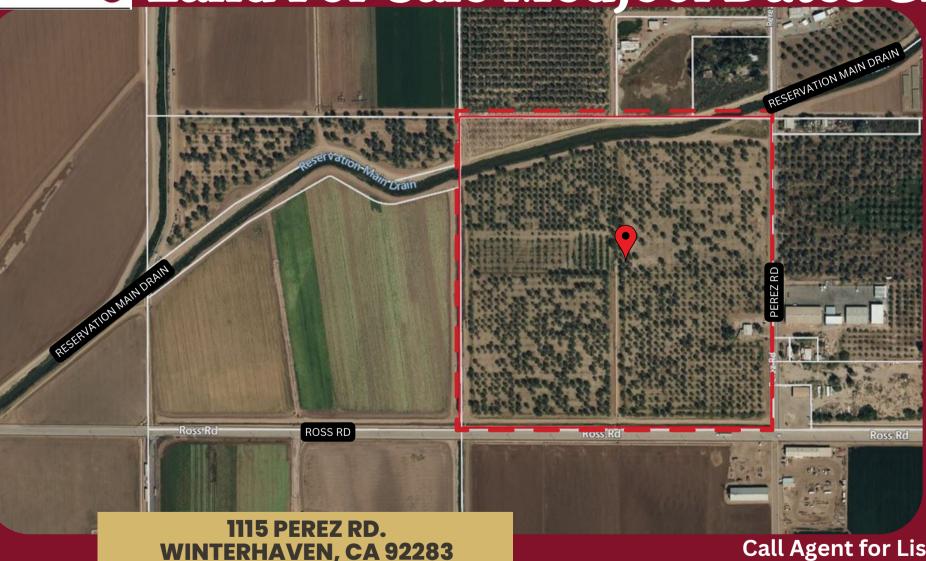

Land For Sale Medjool Dates Grove

A.T Pancrazi Real Estate Services, Inc 350 W. 16th Street, Suite 332

Yuma, AZ 85364 pancrazirealestate.com **Call Agent for Listing Details** 

Patrick Hodges 928.782.0000

928.920.7118

Pat@pancrazi.com

| Address    | 1115 Perez Rd.<br>Winterhaven, CA 92283 |  |  |
|------------|-----------------------------------------|--|--|
| Lot Size   | ±39 Acres                               |  |  |
| Price/Acre | \$60,000                                |  |  |
| Parcel No. | 056-490-022-000                         |  |  |
| SALE PRICE | \$ 2,340,000                            |  |  |

## **GREAT INVESTMENT PROPERTY**

- · Current lease in place
- Great Income
- Irrigation District- Bard Irrigation District
- **GREAT Investment Property**
- Near Reservation Main Drain, Cocopah Canal, Res Main Canal, Yuma Main Canal, Mohave Lateral Canal