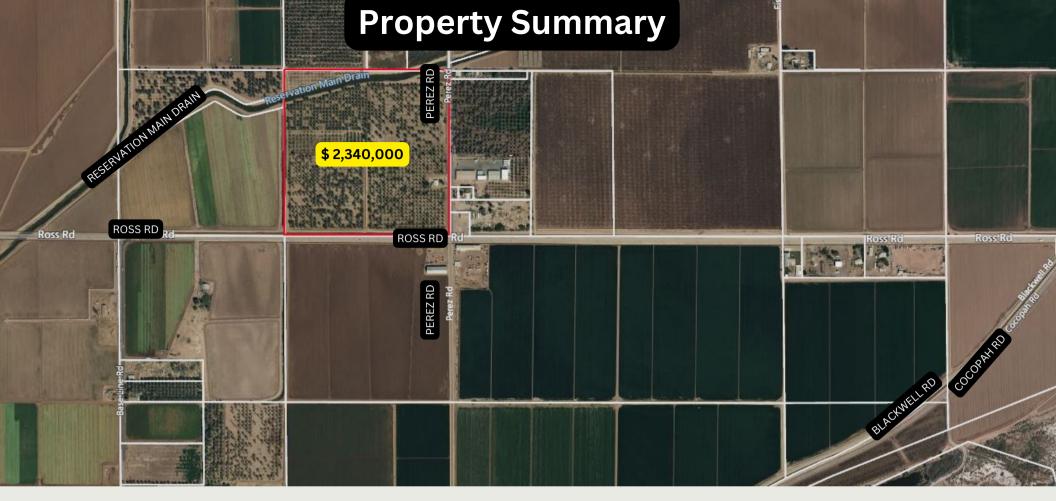

928.920.7118

Pat@pancrazi.com

| Address    | 1115 Perez Rd.<br>Winterhaven, CA 92283 |  |  |
|------------|-----------------------------------------|--|--|
| Lot Size   | ±39 Acres                               |  |  |
| Price/Acre | \$60,000                                |  |  |
| Parcel No. | 056-490-022-000                         |  |  |
| SALE PRICE | \$ 2,340,000                            |  |  |

## **GREAT INVESTMENT PROPERTY**

- · Current lease in place
- Great Income
- Irrigation District- Bard Irrigation District
- **GREAT Investment Property**
- Near Reservation Main Drain, Cocopah Canal, Res Main Canal, Yuma Main Canal, Mohave Lateral Canal