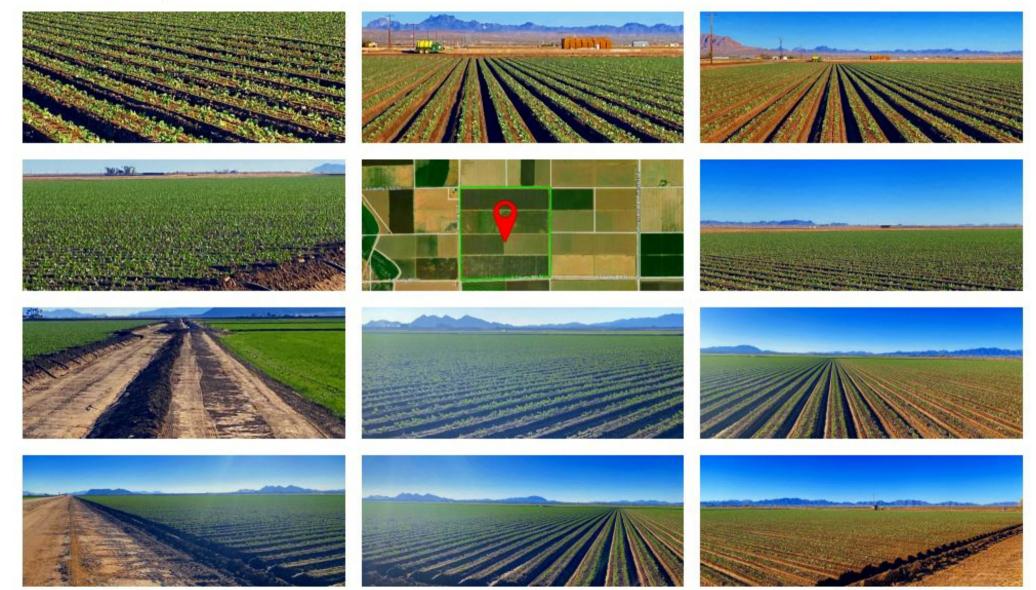

#### **PROPERTY HIGHLIGHTS**

- Located at 32 E & County 8th Street in Wellton, AZ
- Current lease in place
- Wellton Mohawk Irrigation District & Drainage
- Great investment property
- Great income
- Water Acreage: 153.8