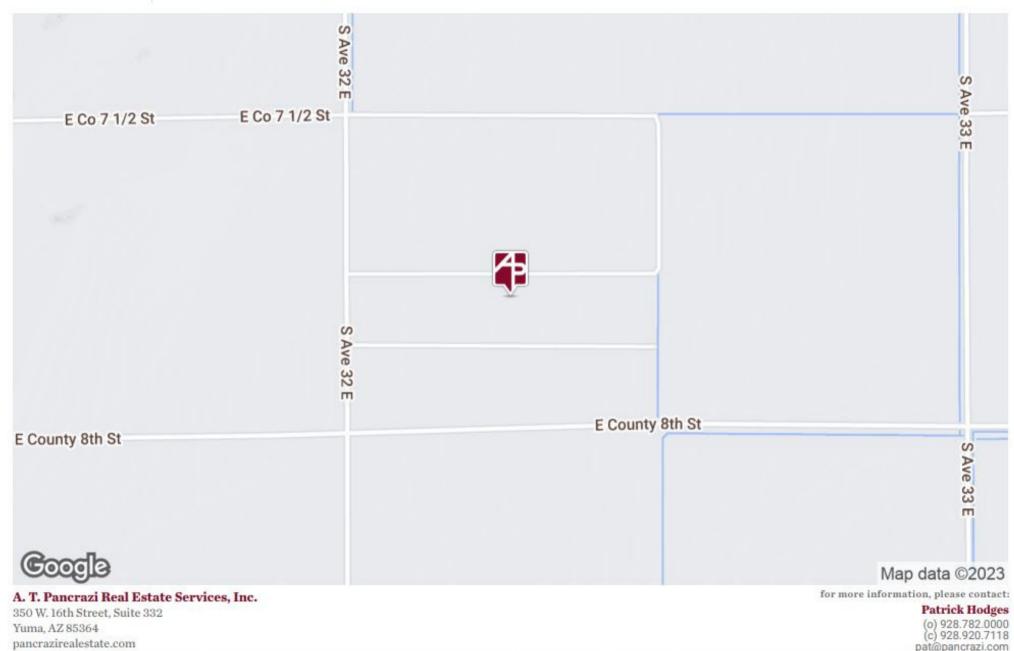

#### **PROPERTY HIGHLIGHTS**

- Located at 32 E & County 8th Street in Wellton, AZ
- Current lease in place
- Wellton Mohawk Irrigation District & Drainage
- Great investment property
- Great income
- Water Acreage: 153.8

# 32E & County 8th Street

Wellton, AZ 85356

**A. T. Pancrazi Real Estate Services, Inc.** 350 W. 16th Street, Suite 332 Yuma, AZ 85364 pancrazirealestate.com for more information, please contact:

Patrick Hodges (o) 928.782.0000 (c) 928.920.7118 pat@pancrazi.com