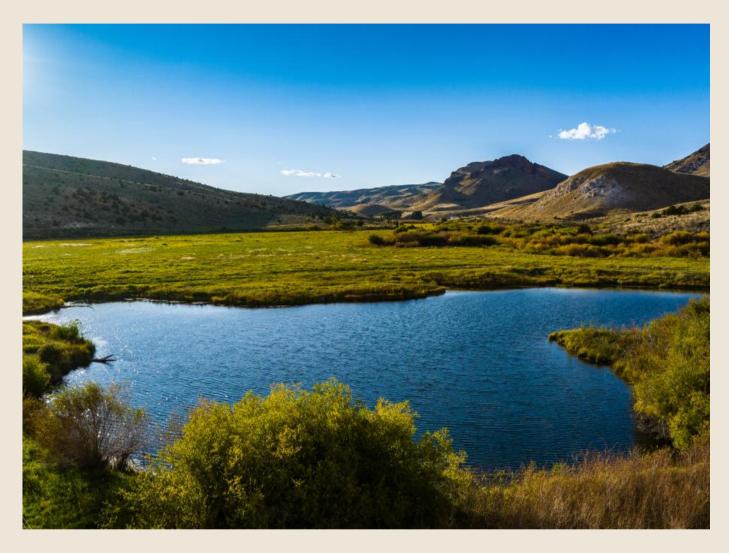

### PROPERTY

- The ranch boasts 1.3 miles of Grasshopper Creek that winds its way down the valley floor to finally meet the blue ribbon Beaverhead River.
- The Beaverhead flows through the property for about .5 miles.
- Irrigation water for the hay meadows comes from rights on Grasshopper Creek.
- Produces 80-120 tons of hay annually.
- Approximately 45 acres under wheel line, with \ 40 acres of flood irrigated land.
- Elk and deer frequent the property.