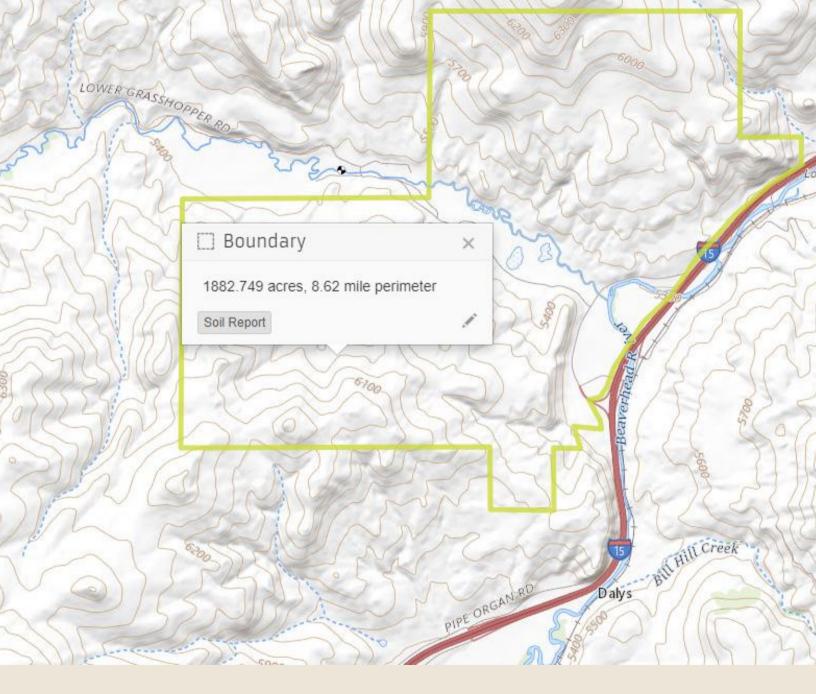

# \* Boundary lines are approximate

\$6,400,000 +/- 1883 acres About 6 miles south of Dillon, MT