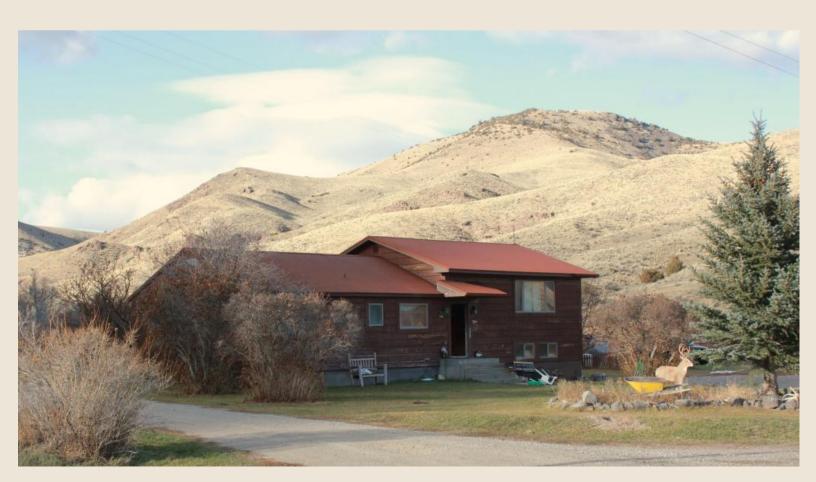

#### **RANCH HOUSE**

- Split Level
- Built in 1955
- Recently Updated
- 3 Bedrooms
- 1.5 Bathrooms
- Two Car Garage
- 1st floor 1476 sq feet
- Basement 1401 sq feet
- Wood Siding
- Metal Roof
- Incredible views of surrounding mountain ranges and farm ground