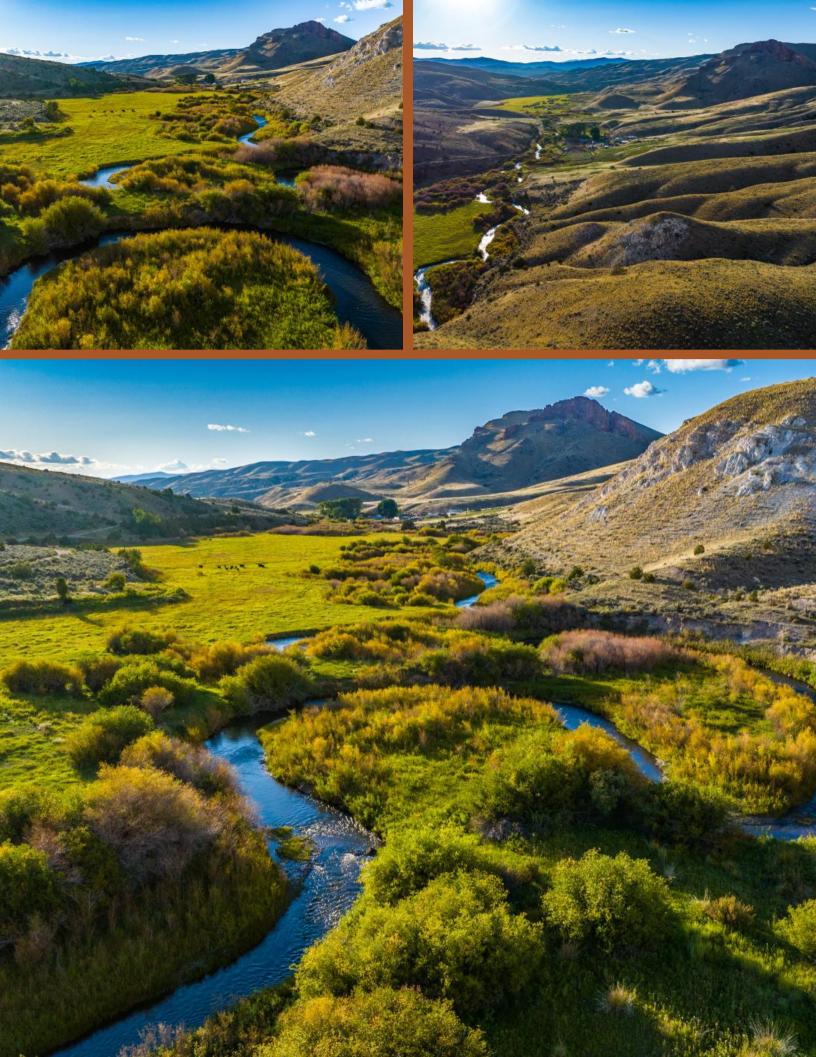

### PROPERTY

- The ranch boasts 1.3 miles of Grasshopper Creek that winds its way down the valley floor to finally meet the blue ribbon Beaverhead River.
- The Beaverhead flows through the property for about .5 miles.
- Irrigation water for the hay meadows comes from rights on Grasshopper Creek.
- Produces 80-120 tons of hay annually.
- Approximately 45 acres under wheel line, with \ 40 acres of flood irrigated land.
- Elk and deer frequent the property.