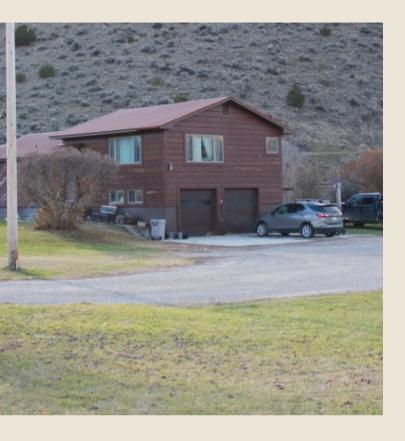

#### **RANCH HOUSE**

- Split Level
- Built in 1955
- Recently Updated
- 3 Bedrooms
- 1.5 Bathrooms
- Two Car Garage
- 1st floor 1476 sq feet
- Basement 1401 sq feet
- Wood Siding
- Metal Roof
- Incredible views of surrounding mountain ranges and farm ground