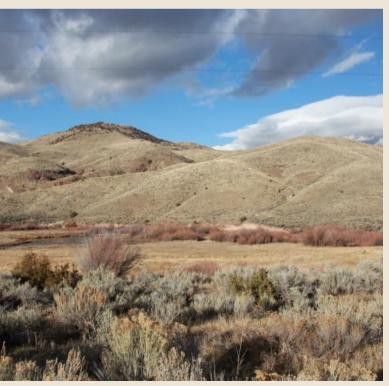

### PROPERTY

- The ranch boasts 1.3 miles of Grasshopper Creek that winds its way down the valley floor to finally meet the blue ribbon Beaverhead River.
- The Beaverhead flows through the property for about .5 miles.
- Irrigation water for the hay meadows comes from rights on Grasshopper Creek.
- Produces 80-120 tons of hay annually.
- Approximately 45 acres under wheel line, with \ 40 acres of flood irrigated land.
- Elk and deer frequent the property.