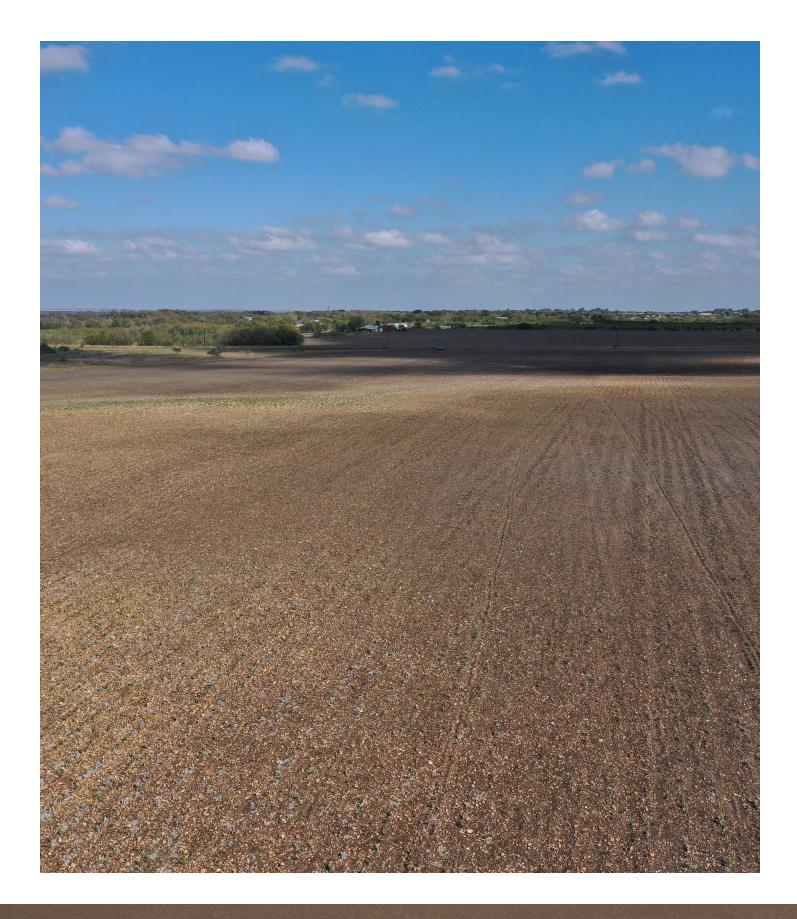

#### DESCRIPTION

La Coste Farm is located in Eastern Medina County, just south of La Coste, TX, and consists of approximately  $39\pm$  acres of dryland farm, and  $10\pm$  acres of native brush. With less than 30% located in the 100-year flood plain and conveniently located in Medina Valley ISD, this property has great future development potential.

#### **VEGETATION/TERRAIN**

This ranch has a gentle slope from front to back. Approximately  $10\pm$  acres have been kept native along a creek drainage. The remaining  $39\pm$  acres are used as dry farmland. The section of native brush contains mainly mesquite and other scrub brush native to South Texas.

#### WILDLIFE

The crops make for some robust dove hunting, while White-tailed deer, varmints and other native wildlife can be found roaming the area.