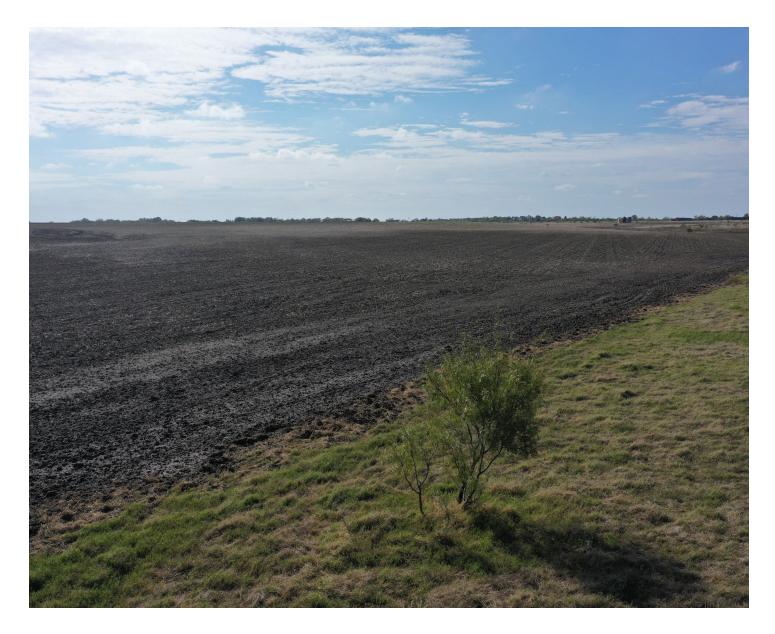

#### DESCRIPTION

La Coste Farm is located in Eastern Medina County, just south of La Coste, TX, and consists of approximately  $39\pm$  acres of dryland farm, and  $10\pm$  acres of native brush. With less than 30% located in the 100-year flood plain and conveniently located in Medina Valley ISD, this property has great future development potential.

#### **VEGETATION/TERRAIN**

This ranch has a gentle slope from front to back. Approximately  $10\pm$  acres have been kept native along a creek drainage. The remaining  $39\pm$  acres are used as dry farmland. The section of native brush contains mainly mesquite and other scrub brush native to South Texas.