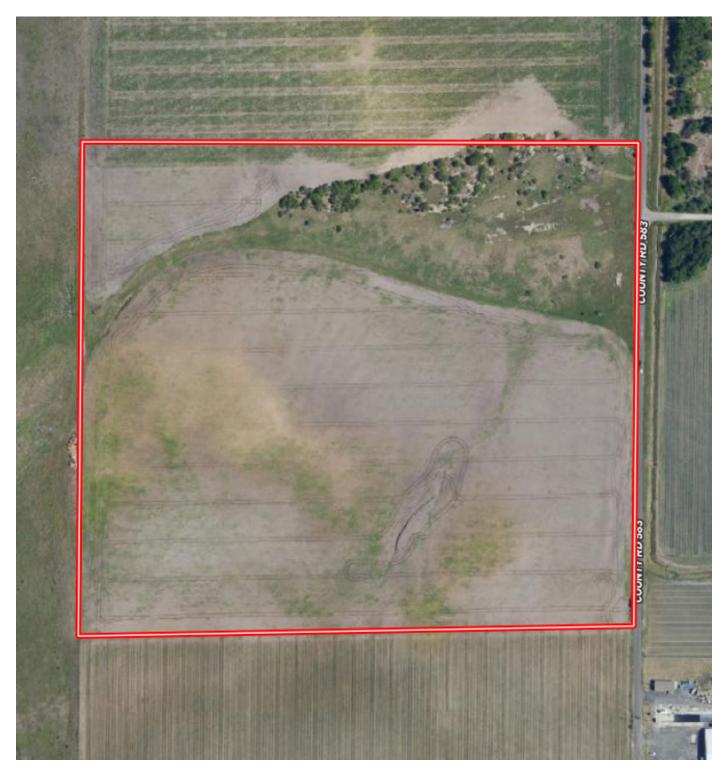

#### MAP LINK

#### Click here to view map

#### 49<sup>±</sup> ACRES MEDINA COUNTY CR 583 LA COSTE, TX 78039

La Coste Farm is located in eastern Medina County just a short drive from San Antonio. La Coste, TX still has that small town country feel, but is starting to really develop with the expansion of San Antonio.  $10\pm$  miles from Loop 1604 and Hwy 90;  $25\pm$  miles to downtown San Antonio.