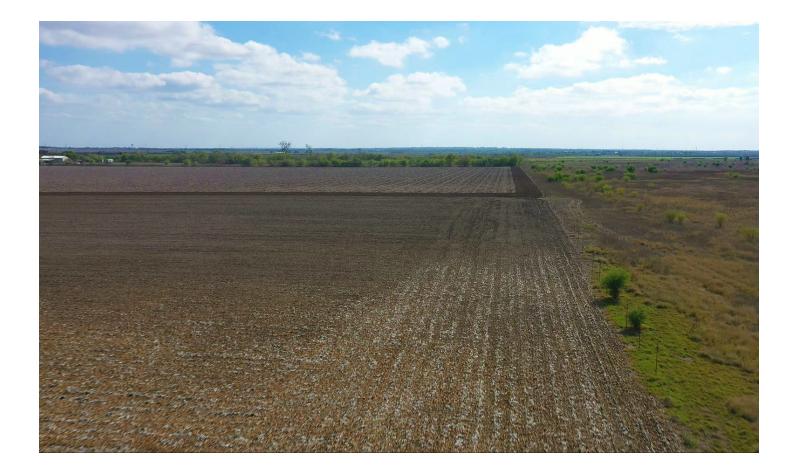

#### DESCRIPTION

La Coste Farm is located in Eastern Medina County, just south of La Coste, TX, and consists of approximately  $39\pm$  acres of dryland farm, and  $10\pm$  acres of native brush. With less than 30% located in the 100-year flood plain and conveniently located in Medina Valley ISD, this property has great future development potential.

#### **VEGETATION/TERRAIN**

This ranch has a gentle slope from front to back. Approximately  $10\pm$  acres have been kept native along a creek drainage. The remaining  $39\pm$  acres are used as dry farmland. The section of native brush contains mainly mesquite and other scrub brush native to South Texas.