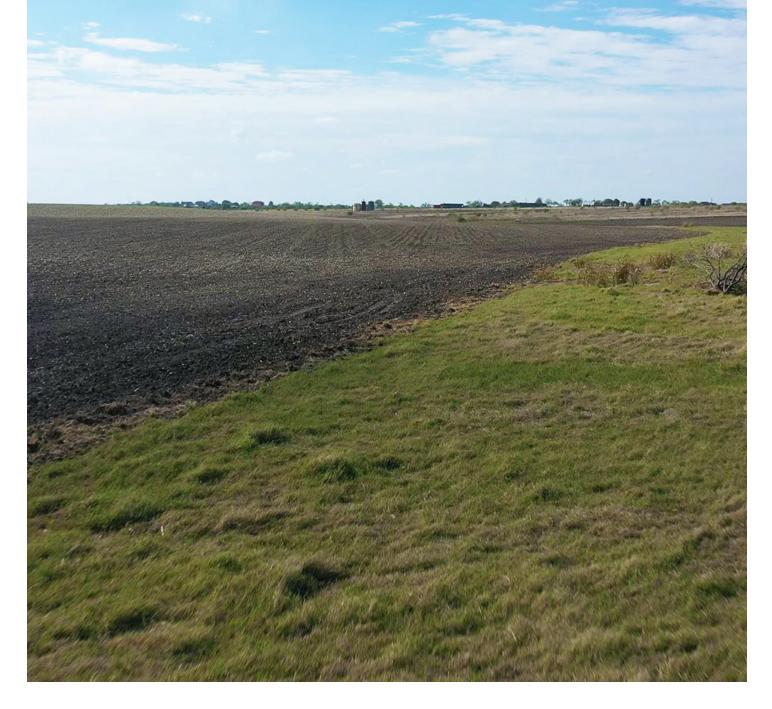

#### DESCRIPTION

La Coste Farm is located in Eastern Medina County, just south of La Coste, TX, and consists of approximately  $39\pm$  acres of dryland farm, and  $10\pm$  acres of native brush. With less than 30% located in the 100-year flood plain and conveniently located in Medina Valley ISD, this property has great future development potential.

#### **VEGETATION/TERRAIN**

This ranch has a gentle slope from front to back. Approximately  $10\pm$  acres have been kept native along a creek drainage. The remaining  $39\pm$  acres are used as dry farmland. The section of native brush contains mainly mesquite and other scrub brush native to South Texas.