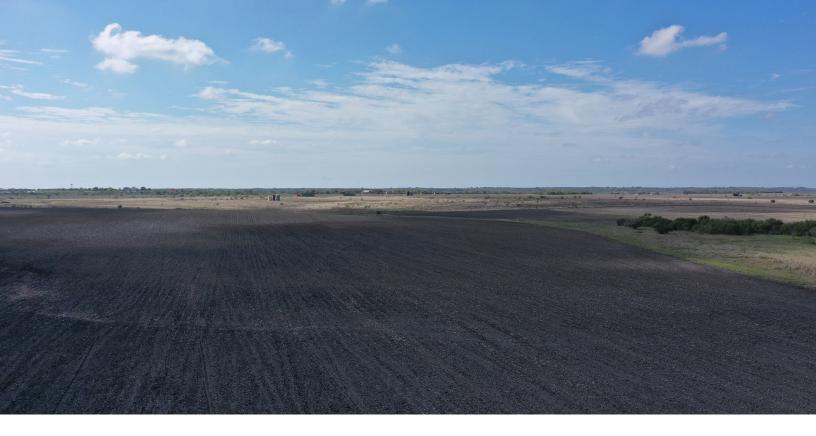

#### DESCRIPTION

La Coste Farm is located in Eastern Medina County, just south of La Coste, TX, and consists of approximately  $39\pm$  acres of dryland farm, and  $10\pm$  acres of native brush. With less than 30% located in the 100-year flood plain and conveniently located in Medina Valley ISD, this property has great future development potential.

#### **VEGETATION/TERRAIN**

This ranch has a gentle slope from front to back. Approximately  $10\pm$  acres have been kept native along a creek drainage. The remaining  $39\pm$  acres are used as dry farmland. The section of native brush contains mainly mesquite and other scrub brush native to South Texas.