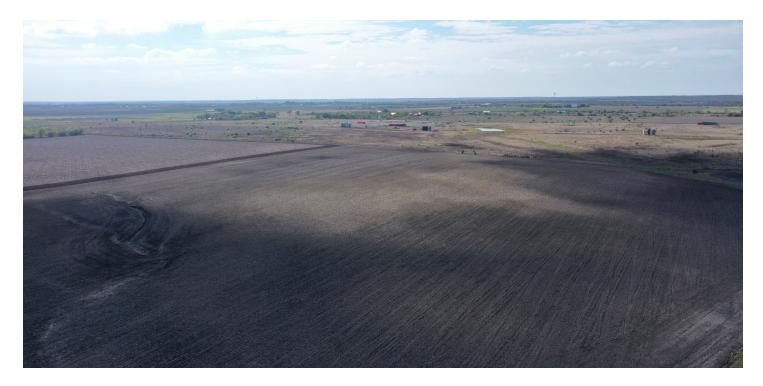

#### DESCRIPTION

La Coste Farm is located in Eastern Medina County, just south of La Coste, TX, and consists of approximately  $39\pm$  acres of dryland farm, and  $10\pm$  acres of native brush. With less than 30% located in the 100-year flood plain and conveniently located in Medina Valley ISD, this property has great future development potential.

#### **VEGETATION/TERRAIN**

This ranch has a gentle slope from front to back. Approximately  $10\pm$  acres have been kept native along a creek drainage. The remaining  $39\pm$  acres are used as dry farmland. The section of native brush contains mainly mesquite and other scrub brush native to South Texas.