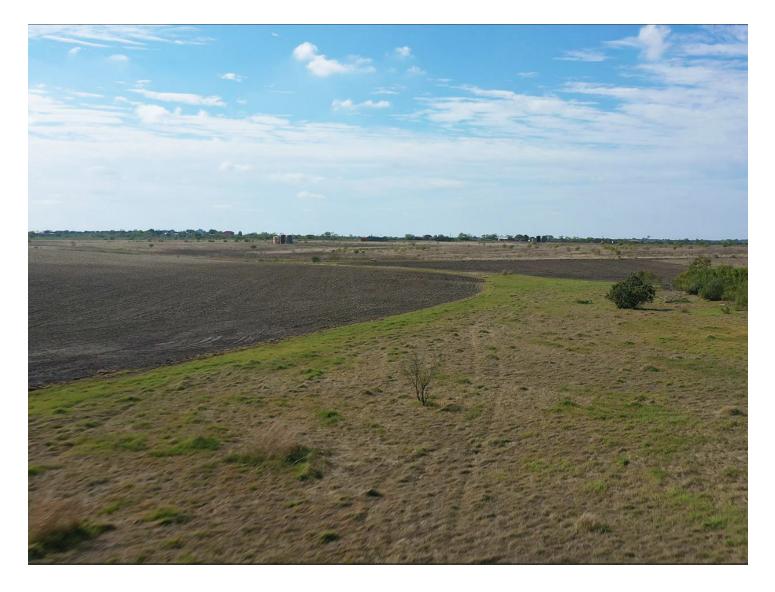

#### DESCRIPTION

La Coste Farm is located in Eastern Medina County, just south of La Coste, TX, and consists of approximately  $39\pm$  acres of dryland farm, and  $10\pm$  acres of native brush. With less than 30% located in the 100-year flood plain and conveniently located in Medina Valley ISD, this property has great future development potential.

#### **VEGETATION/TERRAIN**

This ranch has a gentle slope from front to back. Approximately  $10\pm$  acres have been kept native along a creek drainage. The remaining  $39\pm$  acres are used as dry farmland. The section of native brush contains mainly mesquite and other scrub brush native to South Texas.