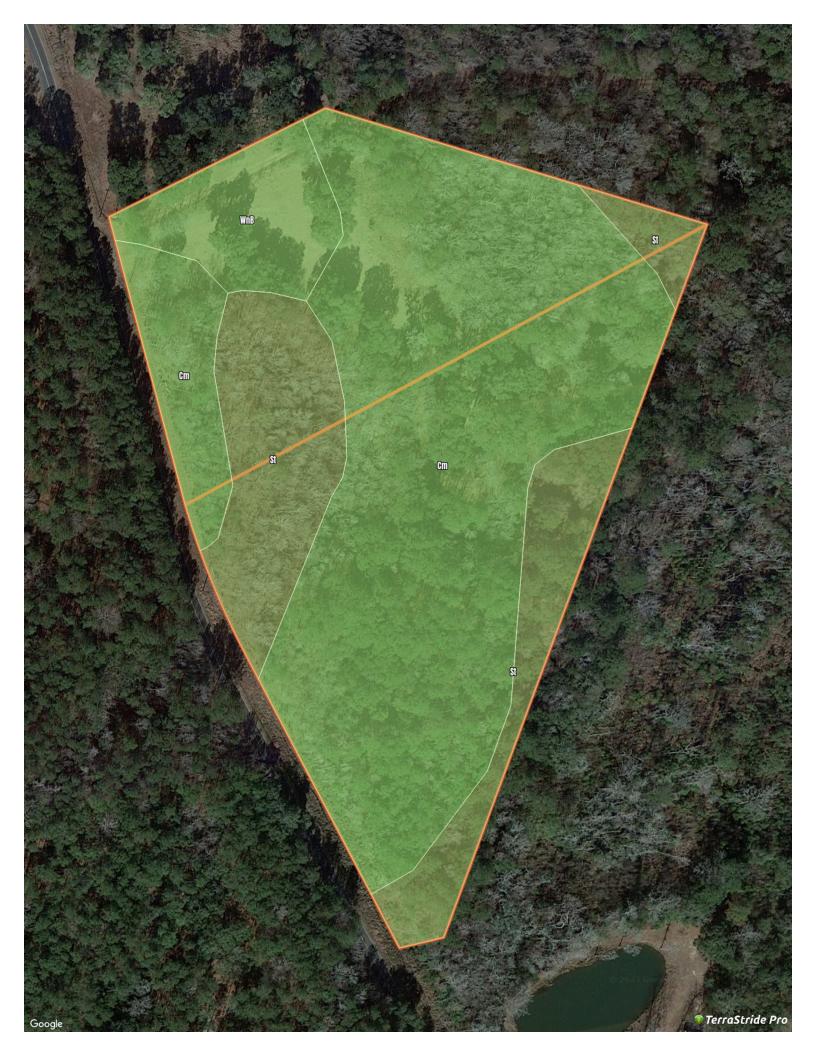

## Soil Report

| Symbol |     | Map Unit Description                            | Farmland class                         | Area<br>(AC) | Available Water Storage (0-<br>150cm - Weighted Average) | Flooding<br>Frequency<br>(Maximum) | Drainage Class<br>(Dominant<br>Condition) | Drainage Class<br>(Wettest Component) | Hydric<br>Classification | Water Table Depth<br>(Annual Minimum) | Water Table Depth (April<br>to June Minimum) | Bedrock<br>Depth<br>(Minimum) | Soil<br>Order |
|--------|-----|-------------------------------------------------|----------------------------------------|--------------|----------------------------------------------------------|------------------------------------|-------------------------------------------|---------------------------------------|--------------------------|---------------------------------------|----------------------------------------------|-------------------------------|---------------|
|        | Cm  | Chipley loamy fine sand                         | Not prime farmland                     | 0            | 11.8                                                     | None                               | Moderately well drained                   | Moderately well drained               | 3                        | 69                                    | 69                                           | 0                             | Entisols      |
|        | St  | Stono fine sandy loam                           | Farmland of<br>statewide<br>importance | 0            | 19.4                                                     | Rare                               | Very poorly drained                       | Very poorly drained                   | 100                      | 15                                    | 15                                           | 0                             | Alfisols      |
|        | WnB | Wando loamy fine sand,<br>0 to 6 percent slopes | Not prime farmland                     | 0            | 5.3                                                      | None                               | Moderately well drained                   | Moderately well drained               | 3                        | 145                                   | 145                                          | 0                             | Entisols      |