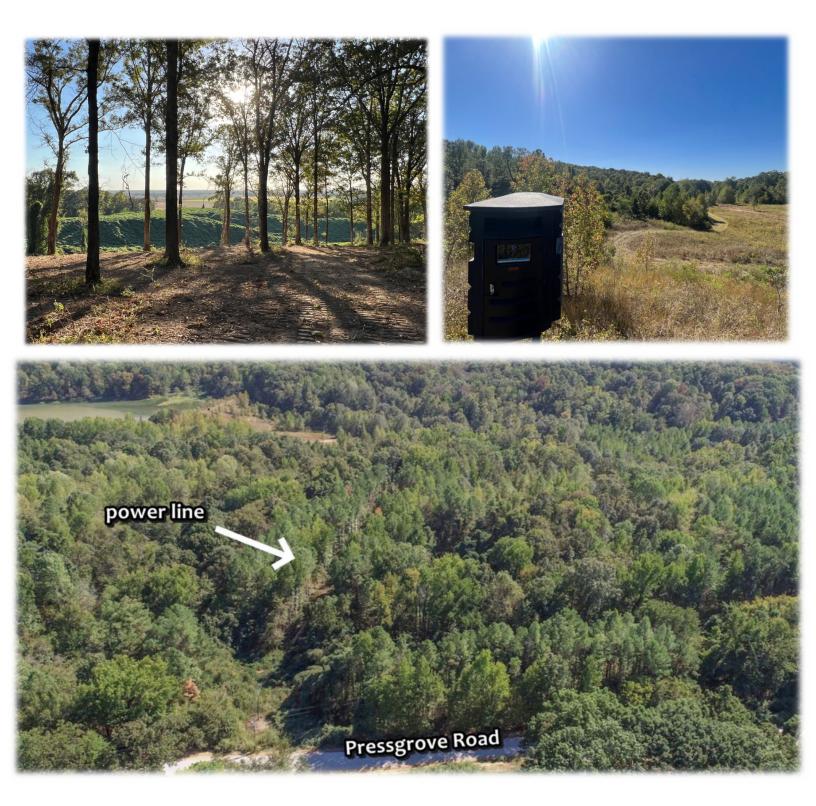

#### **Property Information:**

- 375 ACRES
- two established home sites
- community water
- electricity
- fiber optic internet available
- 10-ACRE lake
- one smaller pond
- timber appraisal of \$190,000
- paved frontage on Cascilla Road and Pressgrove Road
- established road system throughout the property

### **Property Use:**

- recreational
- deer, turkeys, fishing, duck, small game
- multiple potential cabin sites
- potential gravel mining