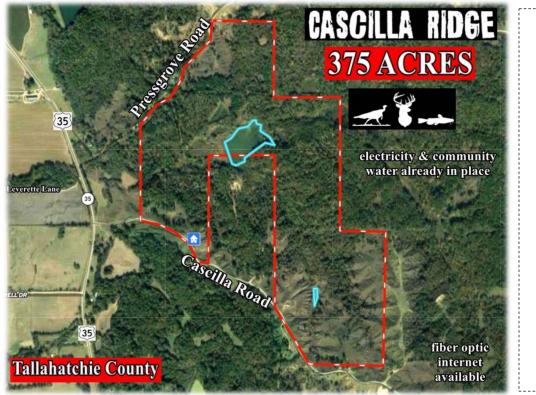

# CASCILLA RIDGE – 375 ACRES TALLAHATCHIE COUNTY \$795,000

#### **Property Information:**

- 375 ACRES
- two established home sites
- community water
- electricity
- fiber optic internet available
- 10-ACRE lake
- one smaller pond
- timber appraisal of \$190,000
- paved frontage on Cascilla Road and Pressgrove Road
- established road system throughout the property