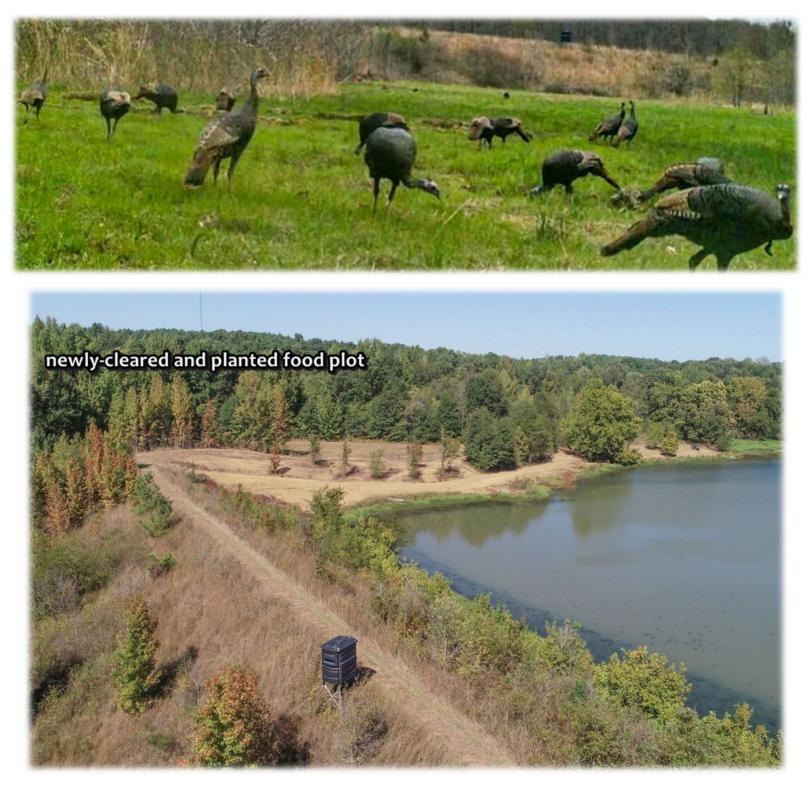

#### **Property Information:**

- 375 ACRES
- two established home sites
- community water
- electricity
- fiber optic internet available
- 10-ACRE lake
- one smaller pond
- timber appraisal of \$190,000
- paved frontage on Cascilla Road and Pressgrove Road
- established road system throughout the property

### **Property Use:**

- recreational
- deer, turkeys, fishing, duck, small game
- multiple potential cabin sites
- potential gravel mining