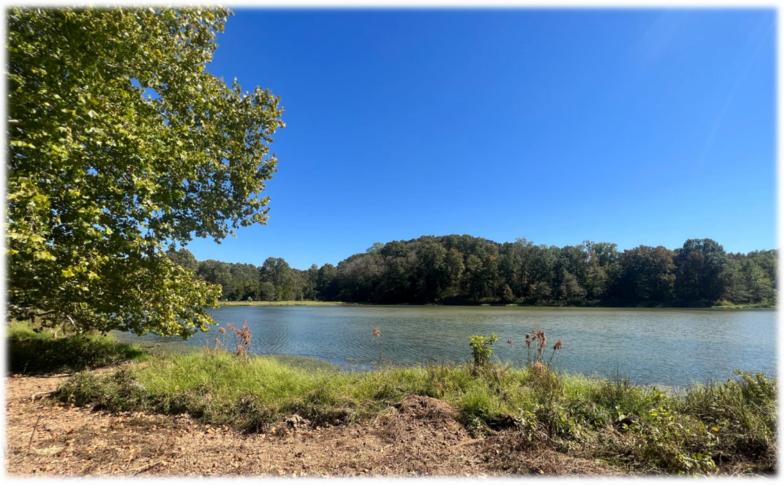

#### **Property Information:**

- 375 ACRES
- two established home sites
- community water
- electricity
- fiber optic internet available
- 10-ACRE lake
- one smaller pond
- timber appraisal of \$190,000
- paved frontage on Cascilla Road and Pressgrove Road
- established road system throughout the property

### **Property Use:**

- recreational
- deer, turkeys, fishing, duck, small game
- multiple potential cabin sites
- potential gravel mining