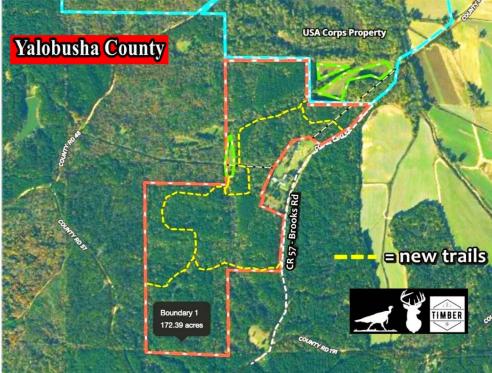

### Adjoining USA Corps Property

community water, electricity, & fiber internet available at the property

new road system throughout

#### **Property Information:**

- 171 +/- ACRES
- community water available with Billy's Creek Community Water
- electricity available TVEPA
- fiber optic internet available with TVI-Fiber
- timber appraisal of \$200,000
- plenty of frontage on a quiet, low-traffic road
- established road system throughout the property
- quick access to Enid Lake's Water Valley Landing
- adjoining hundreds of acres of corps property for additional hunting and recreation
- NOTE: Tax cards show a total of 160 AC, but mapping shows 171+ AC -- final price to be determined by survey, if requested.