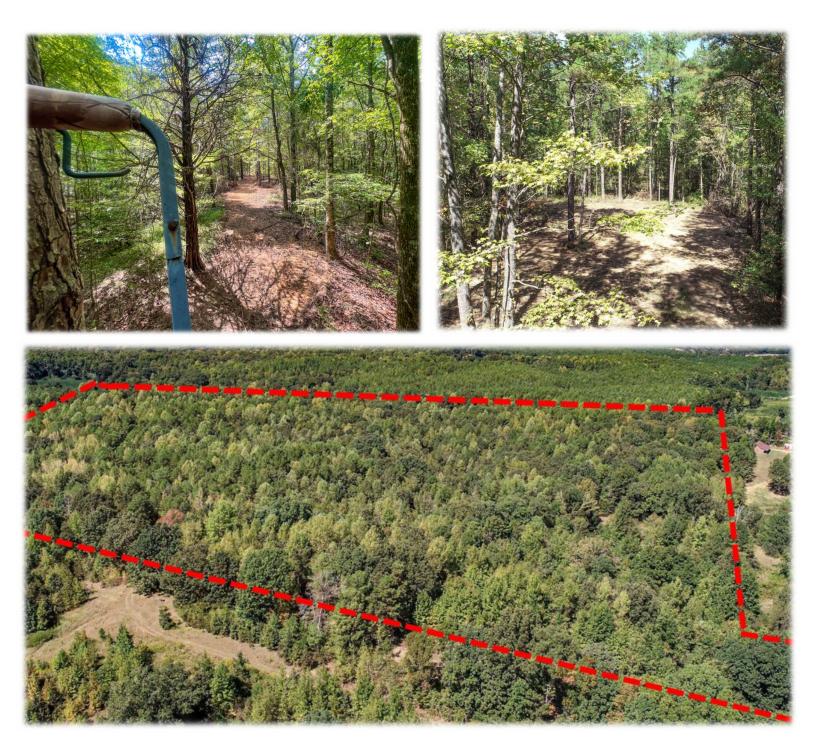

### YALOBUSHA DEER - 171 +/- ACRES

#### **Property Information:**

- 171 +/- ACRES
- community water available with Billy's Creek Community Water
- electricity available TVEPA
- fiber optic internet available with TVI-Fiber
- timber appraisal of \$200,000
- plenty of frontage on a quiet, low-traffic road
- established road system throughout the property
- quick access to Enid Lake's Water Valley Landing
- adjoining hundreds of acres of corps property for additional hunting and recreation
- NOTE: Tax cards show a total of 160 AC, but mapping shows 171+ AC -- final price to be determined by survey, if requested.

#### **Property Use:**

- recreational
- deer, turkeys, small game
- multiple potential cabin sites
- timber harvest ready