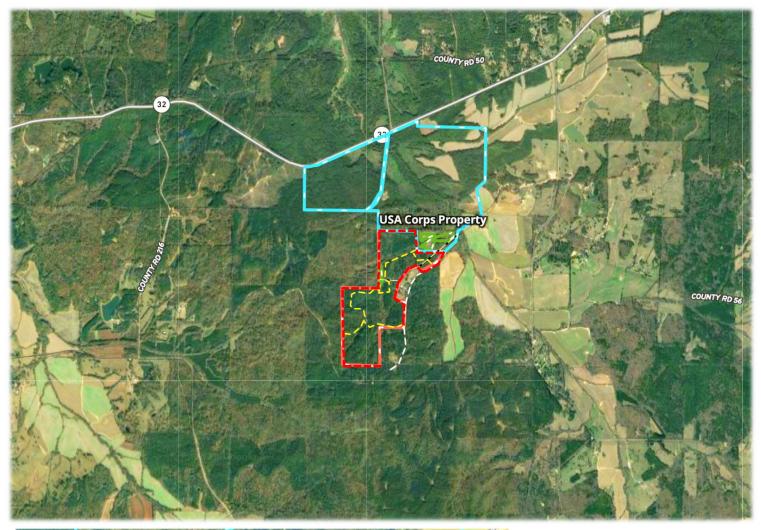

## USA Corps of Engineers

### Adjoining USA Corps Property

community water, electricity, & fiber internet available at the property

new road system throughout

#### **Property Information:**

- 171 +/- ACRES
- community water available with Billy's Creek Community Water
- electricity available TVEPA
- fiber optic internet available with TVI-Fiber
- timber appraisal of \$200,000
- plenty of frontage on a quiet, low-traffic road
- established road system throughout the property
- quick access to Enid Lake's Water Valley Landing
- adjoining hundreds of acres of corps property for additional hunting and recreation
- NOTE: Tax cards show a total of 160 AC, but mapping shows 171+ AC -- final price to be determined by survey, if requested.