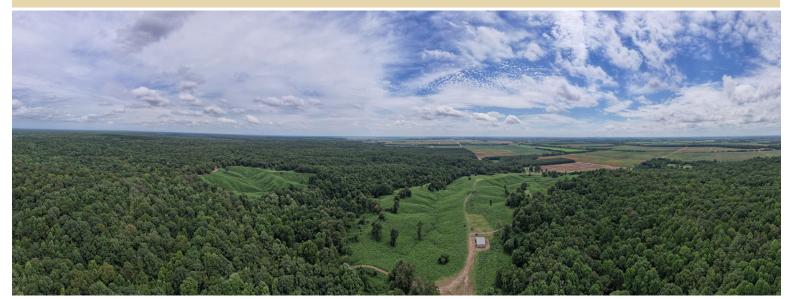

# 192 ± Acres Panola County, MS

2511 Old Crenshaw Road, Crenshaw, MS 38621

### \$598,500

- Excellent deer & turkey hunting tract
- Potential cabin or home site with a gorgeous view of the Delta
- Enclosed metal shop/barn
- Creek with running water
- Hardwood timber
- Established food plots and deer stands
- Surrounded by wooded tracts on all sides
- Accessible by two paved county roads
- Only minutes from Crenshaw, MS

LINDSAY WILLIAMS REALTOR® O: 662.441.2500 | C: 662.719.8118 Lindsay@TomSmithLand.com

CHARLIE HEINSZ REALTOR\* O: 662.441.2500 | C: 662.719.7218 Charlie@TomSmithLand.com

TomSmithLandandHomes.com

BEST

If you're looking for prime hunting land in North Mississippi, look no further than this 192.33 ± acre tract in Panola County near Crenshaw. It has excellent deer and turkey hunting, and there is a fabulous spot to build a house or cabin with a gorgeous hilltop view of the Delta. An all-metal building already exists that would make a great temporary campsite or place to store your hunting toys. The property is surrounded by thousands of acres of hardwood timber loaded with deer, turkey, hogs, and all the native small game. A running creek flows through the property, along with walking and riding trails to explore. The property is accessible from two paved roads and just a few minutes from town in case you run low on supplies. Call Lindsay or Charlie today for your private showing.