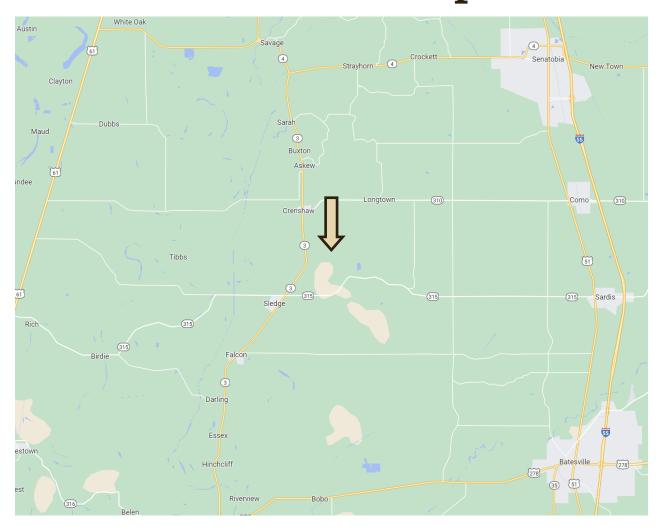

# **Directional Map**

### 2511 Old Crenshaw Road, Crenshaw, MS 38621

Directions from Batesville, MS: Travel Northwest on Hwy 51 N for approximately 14 miles. Turn left onto Hwy 310 and travel 11.2 miles. Turn left onto Bishop Road and travel 0.6 miles. Turn right onto Crenshaw Rd. After 2 miles the property will be on the right. Click for Google Maps