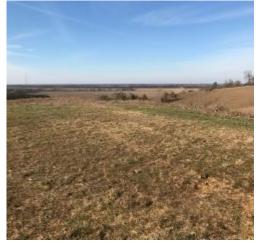

### \$598,500

- Excellent deer & turkey hunting tract
- Potential cabin or home site with a gorgeous view of the Delta
- Enclosed metal shop/barn
- Creek with running water
- Hardwood timber
- Established food plots and deer stands
- Surrounded by wooded tracts on all sides
- Accessible by two paved county roads
- Only minutes from Crenshaw, MS

LINDSAY WILLIAMS REALTOR® O: 662.441.2500 | C: 662.719.8118 Lindsay@TomSmithLand.com

CHARLIE HEINSZ REALTOR\* O: 662.441.2500 | C: 662.719.7218 Charlie@TomSmithLand.com

TomSmithLandandHomes.com

BEST

If you're looking for prime hunting land in North Mississippi, look no further than this 192.33 ± acre tract in Panola County near Crenshaw. It has excellent deer and turkey hunting, and there is a fabulous spot to build a house or cabin with a gorgeous hilltop view of the Delta. An all-metal building already exists that would make a great temporary campsite or place to store your hunting toys. The property is surrounded by thousands of acres of hardwood timber loaded with deer, turkey, hogs, and all the native small game. A running creek flows through the property, along with walking and riding trails to explore. The property is accessible from two paved roads and just a few minutes from town in case you run low on supplies. Call Lindsay or Charlie today for your private showing.