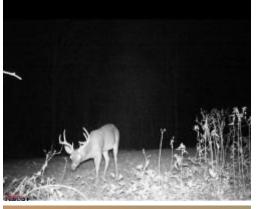

### \$598,500

- Excellent deer & turkey hunting tract
- Potential cabin or home site with a gorgeous view of the Delta
- Enclosed metal shop/barn
- Creek with running water
- Hardwood timber
- Established food plots and deer stands
- Surrounded by wooded tracts on all sides
- Accessible by two paved county roads
- Only minutes from Crenshaw, MS

LINDSAY WILLIAMS REALTOR® O: 662.441.2500 | C: 662.719.8118 Lindsay@TomSmithLand.com

CHARLIE HEINSZ REALTOR\* O: 662.441.2500 | C: 662.719.7218 Charlie@TomSmithLand.com

TomSmithLandandHomes.com

BEST

If you're looking for prime hunting land in North Mississippi, look no further than this 192.33 ± acre tract in Panola County near Crenshaw. It has excellent deer and turkey hunting, and there is a fabulous spot to build a house or cabin with a gorgeous hilltop view of the Delta. An all-metal building already exists that would make a great temporary campsite or place to store your hunting toys. The property is surrounded by thousands of acres of hardwood timber loaded with deer, turkey, hogs, and all the native small game. A running creek flows through the property, along with walking and riding trails to explore. The property is accessible from two paved roads and just a few minutes from town in case you run low on supplies. Call Lindsay or Charlie today for your private showing.