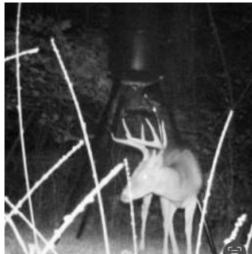

### \$598,500

- Excellent deer & turkey hunting tract
- Potential cabin or home site with a gorgeous view of the Delta
- Enclosed metal shop/barn
- Creek with running water
- Hardwood timber
- Established food plots and deer stands
- Surrounded by wooded tracts on all sides
- Accessible by two paved county roads
- Only minutes from Crenshaw, MS

LINDSAY WILLIAMS REALTOR® O: 662.441.2500 | C: 662.719.8118 Lindsay@TomSmithLand.com

CHARLIE HEINSZ REALTOR\* O: 662.441.2500 | C: 662.719.7218 Charlie@TomSmithLand.com

TomSmithLandandHomes.com

BEST

If you're looking for prime hunting land in North Mississippi, look no further than this 192.33 ± acre tract in Panola County near Crenshaw. It has excellent deer and turkey hunting, and there is a fabulous spot to build a house or cabin with a gorgeous hilltop view of the Delta. An all-metal building already exists that would make a great temporary campsite or place to store your hunting toys. The property is surrounded by thousands of acres of hardwood timber loaded with deer, turkey, hogs, and all the native small game. A running creek flows through the property, along with walking and riding trails to explore. The property is accessible from two paved roads and just a few minutes from town in case you run low on supplies. Call Lindsay or Charlie today for your private showing.