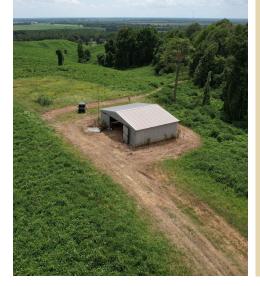

### \$598,500

- Excellent deer & turkey hunting tract
- Potential cabin or home site with a gorgeous view of the Delta
- Enclosed metal shop/barn
- Creek with running water
- Hardwood timber
- Established food plots and deer stands
- Surrounded by wooded tracts on all sides
- Accessible by two paved county roads
- Only minutes from Crenshaw, MS

LINDSAY WILLIAMS REALTOR® O: 662.441.2500 | C: 662.719.8118 Lindsay@TomSmithLand.com

CHARLIE HEINSZ REALTOR\* O: 662.441.2500 | C: 662.719.7218 Charlie@TomSmithLand.com

TomSmithLandandHomes.com

BEST

If you're looking for prime hunting land in North Mississippi, look no further than this 192.33 ± acre tract in Panola County near Crenshaw. It has excellent deer and turkey hunting, and there is a fabulous spot to build a house or cabin with a gorgeous hilltop view of the Delta. An all-metal building already exists that would make a great temporary campsite or place to store your hunting toys. The property is surrounded by thousands of acres of hardwood timber loaded with deer, turkey, hogs, and all the native small game. A running creek flows through the property, along with walking and riding trails to explore. The property is accessible from two paved roads and just a few minutes from town in case you run low on supplies. Call Lindsay or Charlie today for your private showing.