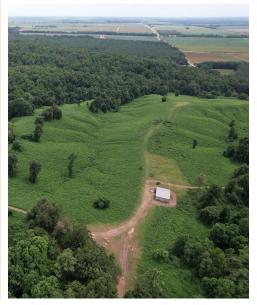

### \$598,500

- Excellent deer & turkey hunting tract
- Potential cabin or home site with a gorgeous view of the Delta
- Enclosed metal shop/barn
- Creek with running water
- Hardwood timber
- Established food plots and deer stands
- Surrounded by wooded tracts on all sides
- Accessible by two paved county roads
- Only minutes from Crenshaw, MS

LINDSAY WILLIAMS REALTOR® O: 662.441.2500 | C: 662.719.8118 Lindsay@TomSmithLand.com

CHARLIE HEINSZ REALTOR\* O: 662.441.2500 | C: 662.719.7218 Charlie@TomSmithLand.com

TomSmithLandandHomes.com

BEST

If you're looking for prime hunting land in North Mississippi, look no further than this 192.33 ± acre tract in Panola County near Crenshaw. It has excellent deer and turkey hunting, and there is a fabulous spot to build a house or cabin with a gorgeous hilltop view of the Delta. An all-metal building already exists that would make a great temporary campsite or place to store your hunting toys. The property is surrounded by thousands of acres of hardwood timber loaded with deer, turkey, hogs, and all the native small game. A running creek flows through the property, along with walking and riding trails to explore. The property is accessible from two paved roads and just a few minutes from town in case you run low on supplies. Call Lindsay or Charlie today for your private showing.