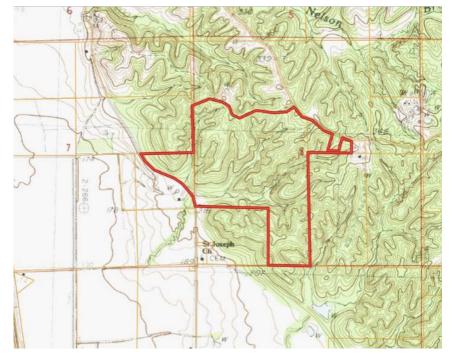

## Topography Map

| SOIL CODE | SOIL DESCRIPTION                                                                              | ACRES         | %     | CPI | NCCPI | CAP  |
|-----------|-----------------------------------------------------------------------------------------------|---------------|-------|-----|-------|------|
| MnF2      | Memphis, Natchez, and Guin soils, 17 to 40 percent slopes, eroded (memphis, natchez, saffell) | 121.7<br>6    | 63.31 | 0   | 17    | 7e   |
| MIF2      | Memphis and Loring silt loams, 17 to 35 percent slopes, eroded                                | 25.2          | 13.1  | 0   | 25    | 7e   |
| MeC3      | Memphis silt loam, 5 to 8 percent slopes, severely eroded                                     | 19.25         | 10.01 | 0   | 69    | 4e   |
| Co        | Collins silt loam, local alluvium (occasionally flooded)                                      | 18.93         | 9.84  | 0   | 80    | 2w   |
| Gs        | Gullied land, sandy                                                                           | 6.01          | 3.12  | 0   | •     | 7e   |
| Gu        | Gullied land, silty                                                                           | 1.16          | 0.6   | 0   |       | 7e   |
| TOTALS    |                                                                                               | 192.3<br>1(*) | 100%  | -   | 28.82 | 6.21 |

Soil Map