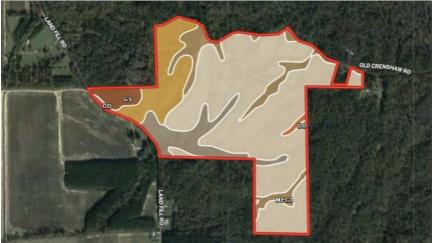

ALTOR® O: 662.441.2500 | C: 662.719.8118 Lindsay@TomSmithLand.com



CHARLIE HEINSZ REALTOR® O: 662.441.2500 | C: 662.719.7218 Charlie@TomSmithLand.com

TomSmithLandandHomes.com

















CHARLIE HEINSZ REALTOR® O: 662.441.2500 | C: 662.719.7218 Charlie@TomSmithLand.com

### TomSmithLandandHomes.com





















LINDSAY WILLIAMS REALTOR® O: 662.441.2500 | C: 662.719.8118 Lindsay@TomSmithLand.com



CHARLIE HEINSZ REALTOR® O: 662.441.2500 | C: 662.719.7218 Charlie@TomSmithLand.com

TomSmithLandandHomes.com









## Aerial Map

### Click for Interactive Map



CHARLIE HEINSZ REALTOR® O: 662.441.2500 | C: 662.719.7218 Charlie@TomSmithLand.com

LINDSAY WILLIAMS REALTOR® O: 662.441.2500 | C: 662.719.8118 Lindsay@TomSmithLand.com

TomSmithLandandHomes.com

## Topography Map





| SOIL CODE | SOIL DESCRIPTION                                                                              | ACRES         | %     | CPI | NCCPI | CAP  |
|-----------|-----------------------------------------------------------------------------------------------|---------------|-------|-----|-------|------|
| MnF2      | Memphis, Natchez, and Guin soils, 17 to 40 percent slopes, eroded (memphis, natchez, saffell) | 121.7<br>6    | 63.31 | 0   | 17    | 7e   |
| MIF2      | Memphis and Loring silt loams, 17 to 35 percent slopes, eroded                                | 25.2          | 13.1  | 0   | 25    | 7e   |
| MeC3      | Memphis silt loam, 5 to 8 percent slopes, severely eroded                                     | 19.25         | 10.01 | 0   | 69    | 4e   |
| Co        | Collins s