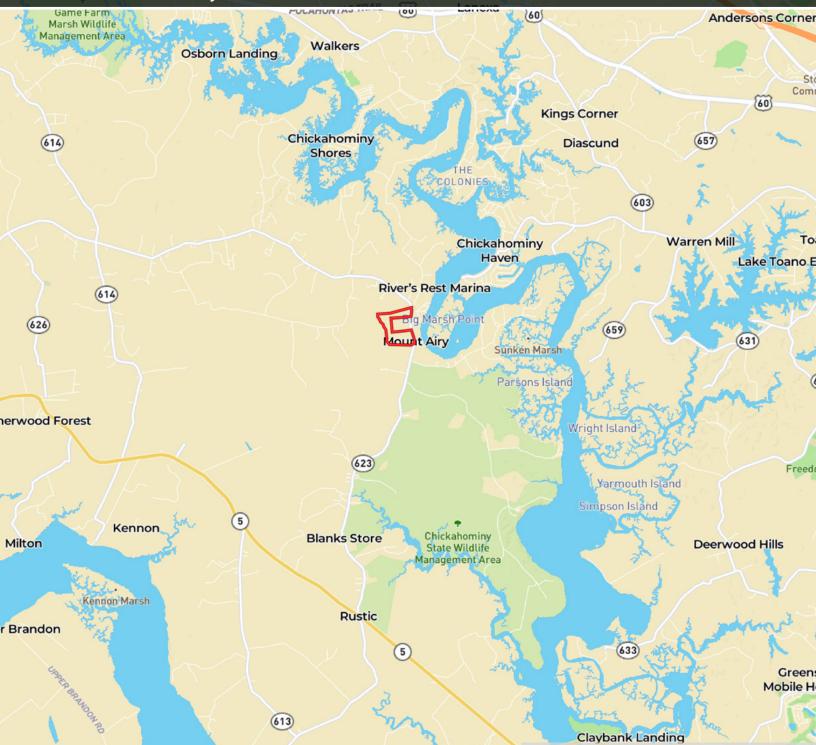

#### Features

NICE SMALL-ACREAGE TIMBERLAND/ RECREATIONAL INVESTMENT OPPORTUNITY located near Mt. Airy with frontage along the west side of Wilcox Neck Rd (VSR623)

**TIMBER COMPRISED** of mature planted pine and mixed natural pine and hardwoods

**BOUND** the west by Barrow Creek providing excellent habitat for ducks, deer and turkeys

VERY CONVENIENT to the Williamsburg area

TAX PARCEL: #44-71