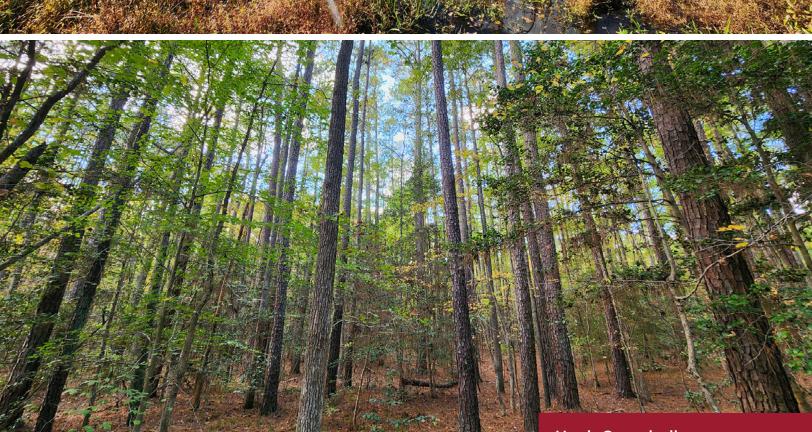

#### Features

NICE SMALL-ACREAGE TIMBERLAND/ RECREATIONAL INVESTMENT OPPORTUNITY located near Mt. Airy with frontage along the west side of Wilcox Neck Rd (VSR623)

**TIMBER COMPRISED** of mature planted pine and mixed natural pine and hardwoods