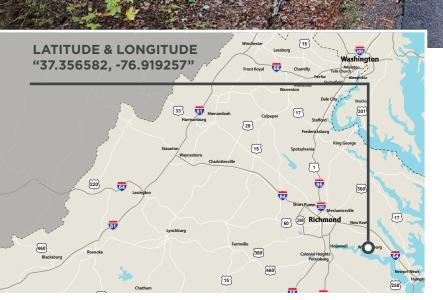

### WILCOX NECK ROAD (VSR623) CHARLES CITY, VA 23030

# FOR SALE | 108± ACRES CHARLES CITY COUNTY

# Price: \$378,000

4198 Cox Road, Suite 200 | Glen Allen, VA 23060 MAILING ADDRESS: P.O. Box 71150 | Richmond, VA 23255 T 804-326-LAND (5263) | F 804-346-5901 COMMONWEALTHLAND.COM

Commonwealth Land represents the Owner of this property. Information contained herein, is deemed reliable but not guaranteed.