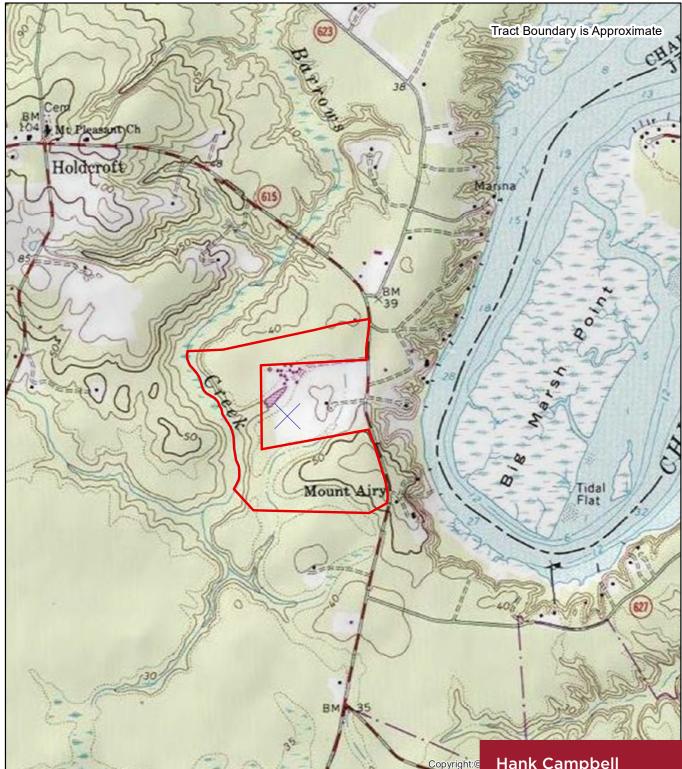

#### Features

NICE SMALL-ACREAGE TIMBERLAND/ RECREATIONAL INVESTMENT OPPORTUNITY located near Mt. Airy with frontage along the west side of Wilcox Neck Rd (VSR623)

**TIMBER COMPRISED** of mature planted pine and mixed natural pine and hardwoods

**BOUND** the west by Barrow Creek providing excellent habitat for ducks, deer and turkeys

VERY CONVENIENT to the Williamsburg area

TAX PARCEL: #44-71