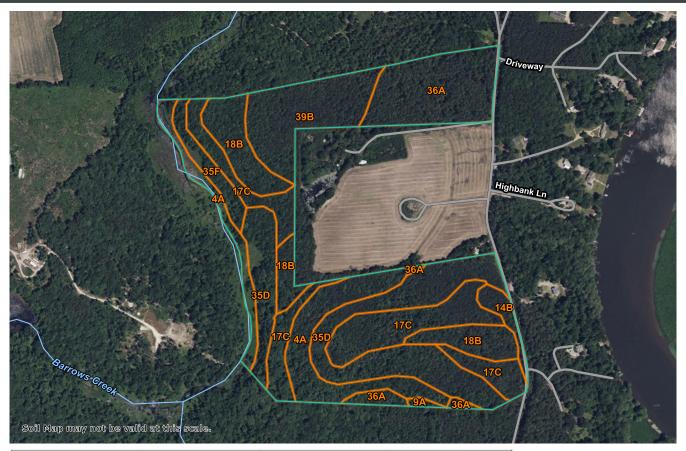

### Price: \$378,000

| Map Unit Symbol             | Map Unit Name                                                         | Acres in AOI | Percent of AOI |
|-----------------------------|-----------------------------------------------------------------------|--------------|----------------|
| 4A                          | Bibb fine sandy loam, 0 to 2<br>percent slopes, frequently<br>flooded | 13.0         | 14.3%          |
| 9A                          | Chickahominy loam, 0 to 2 percent slopes                              | 0.3          | 0.4%           |
| 14B                         | Craven-Caroline complex, 2 to<br>6 percent slopes                     | 1.7          | 1.9%           |
| 17C                         | Craven-Uchee complex, 6 to 10 percent slopes                          | 17.7         | 19.4%          |
| 18B                         | Dogue silt loam, 2 to 6 percent slopes                                | 10.9         | 11.9%          |
| 35D                         | Nevarc-Remlik complex, 10 to 15 percent slopes                        | 20.5         | 22.5%          |
| 35F                         | Nevarc-Remlik complex, 25 to 60 percent slopes                        | 2.9          | 3.2%           |
| 36A                         | Newflat silt loam, 0 to 2 percent slopes                              | 13.2         | 14.5%          |
| 39B                         | Peawick silt loam, 2 to 6<br>percent slopes                           | 10.8         | 11.9%          |
| Totals for Area of Interest |                                                                       | 91.0         | 100.0%         |