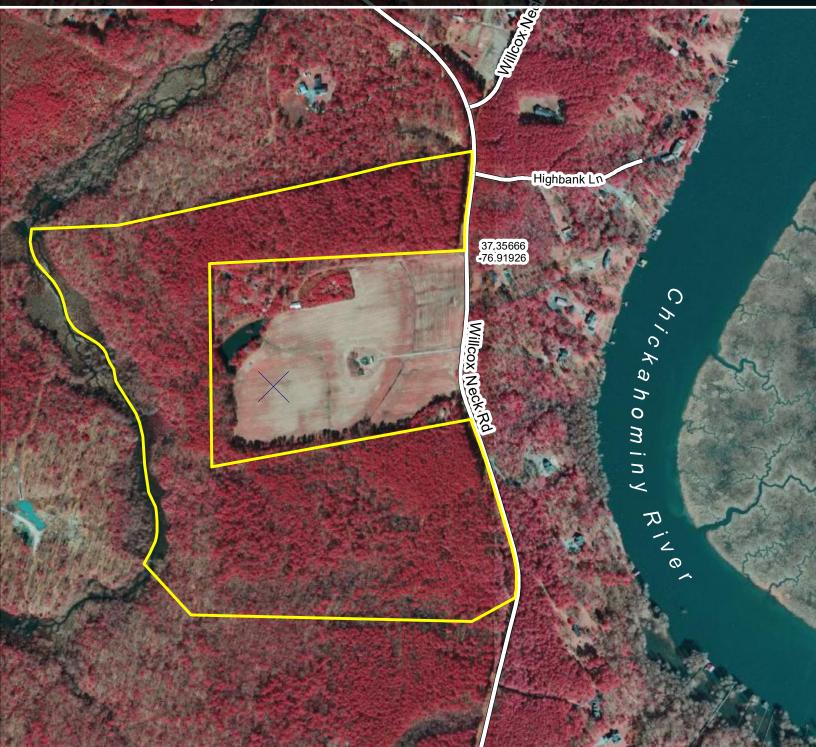

#### Features

NICE SMALL-ACREAGE TIMBERLAND/ RECREATIONAL INVESTMENT OPPORTUNITY located near Mt. Airy with frontage along the west side of Wilcox Neck Rd (VSR623)

**TIMBER COMPRISED** of mature planted pine and mixed natural pine and hardwoods

**BOUND** the west by Barrow Creek providing excellent habitat for ducks, deer and turkeys

VERY CONVENIENT to the Williamsburg area

TAX PARCEL: #44-71