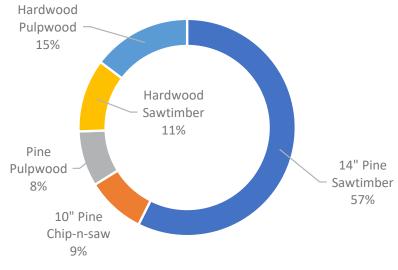

#### MERCHANTABLE TIMBER:

| Species/Product     | Tons  |  |
|---------------------|-------|--|
| 14" Pine Sawtimber  | 4,949 |  |
| 10" Pine Chip-n-saw | 758   |  |
| Pine Pulpwood       | 712   |  |
| Hardwood Sawtimber  | 938   |  |
| Hardwood Pulpwood   | 1,268 |  |
| Total               | 8,625 |  |

Inventory date: 8/4/2023 Inventory type: 0.1-acre fixed-radius-plot Number inventory points/plots: 21