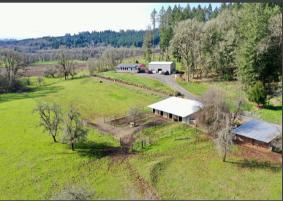

## **PROPERTY FEATURES**

- ±334.41-ac Private Property
- 2 homes:
  - o 1,680 SF farmhouse (3bd, 1.5ba) blt 1937;
  - o 1,967 SF triple wide (3bd, 2ba) blt 2008
- 3,072 SF Shop w/full bath, heated tack room, finished upper level
- Steel Frame GP Buildings, Machine Shed, and Various Barns and Sheds

# 39483 & 39489 KINGSTON JORDAN RD, SCIO

Private setting amongst 334+ acres of farmland, pasture, and timberland with views overlooking the foothills. Enjoy the seclusion and wildlife just 30 minutes from Salem and Albany, and 10 minutes from Stayton. Nicely landscaped with seasonal streams. Two homes, 1,680 SF farmhouse (3 bedrooms, 1 1/2 bathrooms) and a beautifully updated 1,967 SF 2008 triple-wide manufactured home (3 bedrooms +office/2 bathrooms). 2-story shop with heated tack room, finished storage rooms, and woodstove; 3-GP buildings; machine shed; 4-stall horse barn with paddocks; plus various barns and sheds. Fenced and cross-fenced pastures with water plumbed to each.