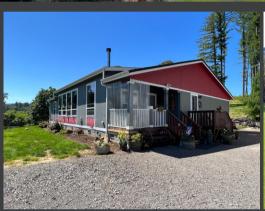

## **PROPERTY FEATURES**

- ±334.41-ac Private Property
- 2 homes:
  - o 1,680 SF farmhouse (3bd, 1.5ba) blt 1937;
  - o 1,967 SF triple wide (3bd, 2ba) blt 2008
- 3,072 SF Shop w/full bath, heated tack room, finished upper level
- Steel Frame GP Buildings, Machine Shed, and Various Barns and Sheds

# 39483 & 39489 KINGSTON JORDAN RD, SCIO

Private setting amongst 334+ acres of farmland, pasture, and timberland with views overlooking the foothills. Enjoy the seclusion and wildlife just 30 minutes from Salem and Albany, and 10 minutes from Stayton. Nicely landscaped with seasonal streams. Two homes, 1,680 SF farmhouse (3 bedrooms, 1 1/2 bathrooms) and a beautifully updated 1,967 SF 2008 triple-wide manufactured home (3 bedrooms +office/2 bathrooms). 2-story shop with heated tack room, finished storage rooms, and woodstove; 3-GP buildings; machine shed; 4-stall horse barn with paddocks; plus various barns and sheds. Fenced and cross-fenced pastures with water plumbed to each.