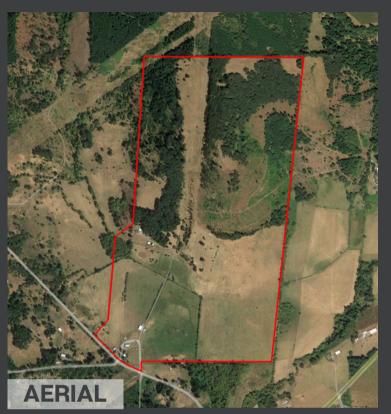

# 39483 & 39489 KINGSTON JORDAN RD, SCIO

Private setting amongst 334+ acres of farmland, pasture, and timberland with views overlooking the foothills. Enjoy the seclusion and wildlife just 30 minutes from Salem and Albany, and 10 minutes from Stayton. Nicely landscaped with seasonal streams. Two homes, 1,680 SF farmhouse (3 bedrooms, 1 1/2 bathrooms) and a beautifully updated 1,967 SF 2008 triple-wide manufactured home (3 bedrooms +office/2 bathrooms). 2-story shop with heated tack room, finished storage rooms, and woodstove; 3-GP buildings; machine shed; 4-stall horse barn with paddocks; plus various barns and sheds. Fenced and cross-fenced pastures with water plumbed to each.