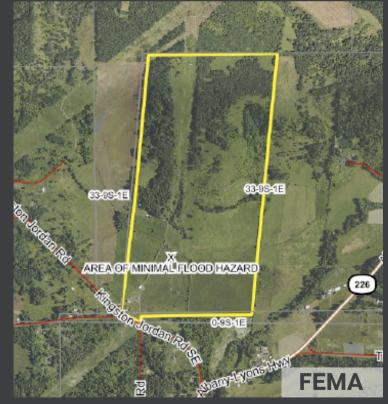

# MAPS & INFORMATION

| Soil Description                                                |                                                                                                                                                                                                                                                                                                                                                                                                                                                                                                                                                                                                                                                  |                                                                                                                                                                                                                                                                                                                                                                                                                                                                                                                                                                                                                                                                                                                                                             |                                                                                                                                                                                                                                                                                                                                                                                                                                                                                                                                                                                                                                                                                                                                                                                                                                                                                                                                                                                                                                                                                                                                                                                                   |                                                                                                                                                                                                                                                                                                                                                                                                                                                                                                                                                                                                                                                                                                                                                                                                                                                                                                                                                                                                                                                                                                                                                                                                                                                                                                                                                                                                                                                                                                                                                                                                                                                                                                                                                                                                                                                                                                                                                                                                                                                                                                                                |                                                | Area Symbol: O'House, Soil Area Version: 10                                                     |                                                                                                        |  |  |  |  |  |  |
|-----------------------------------------------------------------|--------------------------------------------------------------------------------------------------------------------------------------------------------------------------------------------------------------------------------------------------------------------------------------------------------------------------------------------------------------------------------------------------------------------------------------------------------------------------------------------------------------------------------------------------------------------------------------------------------------------------------------------------|-------------------------------------------------------------------------------------------------------------------------------------------------------------------------------------------------------------------------------------------------------------------------------------------------------------------------------------------------------------------------------------------------------------------------------------------------------------------------------------------------------------------------------------------------------------------------------------------------------------------------------------------------------------------------------------------------------------------------------------------------------------|---------------------------------------------------------------------------------------------------------------------------------------------------------------------------------------------------------------------------------------------------------------------------------------------------------------------------------------------------------------------------------------------------------------------------------------------------------------------------------------------------------------------------------------------------------------------------------------------------------------------------------------------------------------------------------------------------------------------------------------------------------------------------------------------------------------------------------------------------------------------------------------------------------------------------------------------------------------------------------------------------------------------------------------------------------------------------------------------------------------------------------------------------------------------------------------------------|--------------------------------------------------------------------------------------------------------------------------------------------------------------------------------------------------------------------------------------------------------------------------------------------------------------------------------------------------------------------------------------------------------------------------------------------------------------------------------------------------------------------------------------------------------------------------------------------------------------------------------------------------------------------------------------------------------------------------------------------------------------------------------------------------------------------------------------------------------------------------------------------------------------------------------------------------------------------------------------------------------------------------------------------------------------------------------------------------------------------------------------------------------------------------------------------------------------------------------------------------------------------------------------------------------------------------------------------------------------------------------------------------------------------------------------------------------------------------------------------------------------------------------------------------------------------------------------------------------------------------------------------------------------------------------------------------------------------------------------------------------------------------------------------------------------------------------------------------------------------------------------------------------------------------------------------------------------------------------------------------------------------------------------------------------------------------------------------------------------------------------|------------------------------------------------|-------------------------------------------------------------------------------------------------|--------------------------------------------------------------------------------------------------------|--|--|--|--|--|--|
|                                                                 | Acres                                                                                                                                                                                                                                                                                                                                                                                                                                                                                                                                                                                                                                            | Percent of<br>field                                                                                                                                                                                                                                                                                                                                                                                                                                                                                                                                                                                                                                                                                                                                         | Non-Irr Class<br>Legend                                                                                                                                                                                                                                                                                                                                                                                                                                                                                                                                                                                                                                                                                                                                                                                                                                                                                                                                                                                                                                                                                                                                                                           | Soil Drainage                                                                                                                                                                                                                                                                                                                                                                                                                                                                                                                                                                                                                                                                                                                                                                                                                                                                                                                                                                                                                                                                                                                                                                                                                                                                                                                                                                                                                                                                                                                                                                                                                                                                                                                                                                                                                                                                                                                                                                                                                                                                                                                  | Non-Irr Class<br>to                            | Im Class<br>'c                                                                                  | *n NCCPI<br>Overall                                                                                    |  |  |  |  |  |  |
| Nekia silty day loam, 12 to 20 percent slopes                   | 85.78                                                                                                                                                                                                                                                                                                                                                                                                                                                                                                                                                                                                                                            | 25.7%                                                                                                                                                                                                                                                                                                                                                                                                                                                                                                                                                                                                                                                                                                                                                       |                                                                                                                                                                                                                                                                                                                                                                                                                                                                                                                                                                                                                                                                                                                                                                                                                                                                                                                                                                                                                                                                                                                                                                                                   | Well drained                                                                                                                                                                                                                                                                                                                                                                                                                                                                                                                                                                                                                                                                                                                                                                                                                                                                                                                                                                                                                                                                                                                                                                                                                                                                                                                                                                                                                                                                                                                                                                                                                                                                                                                                                                                                                                                                                                                                                                                                                                                                                                                   | lle                                            | Ille                                                                                            | 58                                                                                                     |  |  |  |  |  |  |
| MoAlpin silty clay loam, 3 to 6 percent slopes                  | 67.67                                                                                                                                                                                                                                                                                                                                                                                                                                                                                                                                                                                                                                            | 20.2%                                                                                                                                                                                                                                                                                                                                                                                                                                                                                                                                                                                                                                                                                                                                                       |                                                                                                                                                                                                                                                                                                                                                                                                                                                                                                                                                                                                                                                                                                                                                                                                                                                                                                                                                                                                                                                                                                                                                                                                   | Moderately well drained                                                                                                                                                                                                                                                                                                                                                                                                                                                                                                                                                                                                                                                                                                                                                                                                                                                                                                                                                                                                                                                                                                                                                                                                                                                                                                                                                                                                                                                                                                                                                                                                                                                                                                                                                                                                                                                                                                                                                                                                                                                                                                        | lie.                                           | lle                                                                                             | 76                                                                                                     |  |  |  |  |  |  |
| Nekia silty day loam, 2 to 12 percent slopes                    | 48.91                                                                                                                                                                                                                                                                                                                                                                                                                                                                                                                                                                                                                                            | 14,6%                                                                                                                                                                                                                                                                                                                                                                                                                                                                                                                                                                                                                                                                                                                                                       |                                                                                                                                                                                                                                                                                                                                                                                                                                                                                                                                                                                                                                                                                                                                                                                                                                                                                                                                                                                                                                                                                                                                                                                                   | Well drained                                                                                                                                                                                                                                                                                                                                                                                                                                                                                                                                                                                                                                                                                                                                                                                                                                                                                                                                                                                                                                                                                                                                                                                                                                                                                                                                                                                                                                                                                                                                                                                                                                                                                                                                                                                                                                                                                                                                                                                                                                                                                                                   | Ille                                           | Ille                                                                                            | 63                                                                                                     |  |  |  |  |  |  |
| Waldo silty clay loam                                           | 44.10                                                                                                                                                                                                                                                                                                                                                                                                                                                                                                                                                                                                                                            | 13.2%                                                                                                                                                                                                                                                                                                                                                                                                                                                                                                                                                                                                                                                                                                                                                       |                                                                                                                                                                                                                                                                                                                                                                                                                                                                                                                                                                                                                                                                                                                                                                                                                                                                                                                                                                                                                                                                                                                                                                                                   | Poorly drained                                                                                                                                                                                                                                                                                                                                                                                                                                                                                                                                                                                                                                                                                                                                                                                                                                                                                                                                                                                                                                                                                                                                                                                                                                                                                                                                                                                                                                                                                                                                                                                                                                                                                                                                                                                                                                                                                                                                                                                                                                                                                                                 | Ilw                                            | Illw                                                                                            | 61                                                                                                     |  |  |  |  |  |  |
| Nekia silty day loam, 20 to 30 percent slopes                   | 28.20                                                                                                                                                                                                                                                                                                                                                                                                                                                                                                                                                                                                                                            | 8.4%                                                                                                                                                                                                                                                                                                                                                                                                                                                                                                                                                                                                                                                                                                                                                        |                                                                                                                                                                                                                                                                                                                                                                                                                                                                                                                                                                                                                                                                                                                                                                                                                                                                                                                                                                                                                                                                                                                                                                                                   | Well drained                                                                                                                                                                                                                                                                                                                                                                                                                                                                                                                                                                                                                                                                                                                                                                                                                                                                                                                                                                                                                                                                                                                                                                                                                                                                                                                                                                                                                                                                                                                                                                                                                                                                                                                                                                                                                                                                                                                                                                                                                                                                                                                   | IVe                                            |                                                                                                 | 45                                                                                                     |  |  |  |  |  |  |
| Bellpine silty clay loam, 30 to 50 percent slopes               | 19.78                                                                                                                                                                                                                                                                                                                                                                                                                                                                                                                                                                                                                                            | 5.9%                                                                                                                                                                                                                                                                                                                                                                                                                                                                                                                                                                                                                                                                                                                                                        |                                                                                                                                                                                                                                                                                                                                                                                                                                                                                                                                                                                                                                                                                                                                                                                                                                                                                                                                                                                                                                                                                                                                                                                                   | Well drained                                                                                                                                                                                                                                                                                                                                                                                                                                                                                                                                                                                                                                                                                                                                                                                                                                                                                                                                                                                                                                                                                                                                                                                                                                                                                                                                                                                                                                                                                                                                                                                                                                                                                                                                                                                                                                                                                                                                                                                                                                                                                                                   | Vie                                            |                                                                                                 | 15                                                                                                     |  |  |  |  |  |  |
| Dupee silt loam, 3 to 20 percent slopes                         | 14.99                                                                                                                                                                                                                                                                                                                                                                                                                                                                                                                                                                                                                                            | 4.5%                                                                                                                                                                                                                                                                                                                                                                                                                                                                                                                                                                                                                                                                                                                                                        |                                                                                                                                                                                                                                                                                                                                                                                                                                                                                                                                                                                                                                                                                                                                                                                                                                                                                                                                                                                                                                                                                                                                                                                                   | Somewhat poorly<br>drained                                                                                                                                                                                                                                                                                                                                                                                                                                                                                                                                                                                                                                                                                                                                                                                                                                                                                                                                                                                                                                                                                                                                                                                                                                                                                                                                                                                                                                                                                                                                                                                                                                                                                                                                                                                                                                                                                                                                                                                                                                                                                                     | llie                                           |                                                                                                 | 77                                                                                                     |  |  |  |  |  |  |
| Jory silty day loam, 12 to 20 percent slopes                    | 8.92                                                                                                                                                                                                                                                                                                                                                                                                                                                                                                                                                                                                                                             | 2.7%                                                                                                                                                                                                                                                                                                                                                                                                                                                                                                                                                                                                                                                                                                                                                        |                                                                                                                                                                                                                                                                                                                                                                                                                                                                                                                                                                                                                                                                                                                                                                                                                                                                                                                                                                                                                                                                                                                                                                                                   | Well drained                                                                                                                                                                                                                                                                                                                                                                                                                                                                                                                                                                                                                                                                                                                                                                                                                                                                                                                                                                                                                                                                                                                                                                                                                                                                                                                                                                                                                                                                                                                                                                                                                                                                                                                                                                                                                                                                                                                                                                                                                                                                                                                   | llie                                           | Ille                                                                                            | 75                                                                                                     |  |  |  |  |  |  |
| Witzel variant very cobbly silt loam, 0 to 12<br>percent slopes | 6.02                                                                                                                                                                                                                                                                                                                                                                                                                                                                                                                                                                                                                                             | 1.8%                                                                                                                                                                                                                                                                                                                                                                                                                                                                                                                                                                                                                                                                                                                                                        |                                                                                                                                                                                                                                                                                                                                                                                                                                                                                                                                                                                                                                                                                                                                                                                                                                                                                                                                                                                                                                                                                                                                                                                                   | Well drained                                                                                                                                                                                                                                                                                                                                                                                                                                                                                                                                                                                                                                                                                                                                                                                                                                                                                                                                                                                                                                                                                                                                                                                                                                                                                                                                                                                                                                                                                                                                                                                                                                                                                                                                                                                                                                                                                                                                                                                                                                                                                                                   | VIs                                            |                                                                                                 | 39                                                                                                     |  |  |  |  |  |  |
| Witzel very cobbly loam, 3 to 30 percent slopes                 | 5.97                                                                                                                                                                                                                                                                                                                                                                                                                                                                                                                                                                                                                                             | 1.8%                                                                                                                                                                                                                                                                                                                                                                                                                                                                                                                                                                                                                                                                                                                                                        |                                                                                                                                                                                                                                                                                                                                                                                                                                                                                                                                                                                                                                                                                                                                                                                                                                                                                                                                                                                                                                                                                                                                                                                                   | Well drained                                                                                                                                                                                                                                                                                                                                                                                                                                                                                                                                                                                                                                                                                                                                                                                                                                                                                                                                                                                                                                                                                                                                                                                                                                                                                                                                                                                                                                                                                                                                                                                                                                                                                                                                                                                                                                                                                                                                                                                                                                                                                                                   | Vis                                            |                                                                                                 | 31                                                                                                     |  |  |  |  |  |  |
| Bellpine silty clay loam, 3 to 12 percent slopes                | 3.05                                                                                                                                                                                                                                                                                                                                                                                                                                                                                                                                                                                                                                             | 0.9%                                                                                                                                                                                                                                                                                                                                                                                                                                                                                                                                                                                                                                                                                                                                                        |                                                                                                                                                                                                                                                                                                                                                                                                                                                                                                                                                                                                                                                                                                                                                                                                                                                                                                                                                                                                                                                                                                                                                                                                   | Well drained                                                                                                                                                                                                                                                                                                                                                                                                                                                                                                                                                                                                                                                                                                                                                                                                                                                                                                                                                                                                                                                                                                                                                                                                                                                                                                                                                                                                                                                                                                                                                                                                                                                                                                                                                                                                                                                                                                                                                                                                                                                                                                                   | lle                                            |                                                                                                 | 69                                                                                                     |  |  |  |  |  |  |
| Rither cobbly silty clay loam, 30 to 60 percent slopes          | 0.98                                                                                                                                                                                                                                                                                                                                                                                                                                                                                                                                                                                                                                             | 0.3%                                                                                                                                                                                                                                                                                                                                                                                                                                                                                                                                                                                                                                                                                                                                                        |                                                                                                                                                                                                                                                                                                                                                                                                                                                                                                                                                                                                                                                                                                                                                                                                                                                                                                                                                                                                                                                                                                                                                                                                   | Well drained                                                                                                                                                                                                                                                                                                                                                                                                                                                                                                                                                                                                                                                                                                                                                                                                                                                                                                                                                                                                                                                                                                                                                                                                                                                                                                                                                                                                                                                                                                                                                                                                                                                                                                                                                                                                                                                                                                                                                                                                                                                                                                                   | VIIs                                           |                                                                                                 | 14                                                                                                     |  |  |  |  |  |  |
|                                                                 | MoAlpin silly clay loam, 3 to 6 percent slopes Nekla silly clay loam, 2 to 12 percent slopes Nekla silly clay loam Nekla silly clay loam Nekla silly clay loam, 20 to 30 percent slopes Bellipine silly clay loam, 20 to 50 percent slopes Dupes sill toam, 3 to 20 percent slopes Jory silly clay loam, 12 to 20 percent slopes Witzel varient very cobbly sill loam, 0 to 12 percent slopes Witzel varient very cobbly sill loam, 0 to 12 Witzel very cobbly loam, 3 to 30 percent slopes Bellipine silly clay loam, 3 to 12 percent slopes Bellipine silly clay loam, 3 to 12 percent slopes Reference obbly silly clay loam, 3 to 90 percent | MoAlpin silly clay loam, 3 to 6 percent slopes  MoAlpin silly clay loam, 2 to 12 percent slopes  48.91  Molico silly clay loam, 2 to 12 percent slopes  48.91  Melia silly clay loam, 20 to 30 percent slopes  Belipine silly clay loam, 30 to 50 percent slopes  10.78  Dopes sill loan, 30 to 50 percent slopes  10.78  Lopes sill loan, 30 to 50 percent slopes  14.99  Jory silly clay loam, 12 to 20 percent slopes  Mizzel varant very ootbily sill loam, 0 to 12  percent slopes  Wizzel varant very ootbily sill loam, 0 to 12  Belipine silly clay loam, 3 to 30 percent slopes  3.05  Riffer codbily silly loam, 3 to 30 percent slopes  3.05  Riffer codbily silly loam, 3 to 90 percent  3.05  Riffer codbily silly loam, 3 to 90 percent  3.05 | MoAlpin sitly clay loam, 3 to 6 percent slopes 67.67 20.2%.  Nekta sity clay loam, 2 to 12 percent slopes 48.91 14.6%.  Waldoo Sity Coly Joan 44.16 13.2%.  Nekta sity otay loam, 20 to 30 percent slopes 28.00 8.4%.  Nekta sity clay loam, 20 to 30 percent slopes 10.78 5.6%.  Deep sity clay loam, 30 to 50 percent slopes 10.78 5.6%.  Jory sity clay loam, 30 to 50 percent slopes 48.00 4.5%.  Witzel variet very ocbbly sit loam, 0 to 12 percent slopes 10.00 11.6%.  Witzel variet very ocbbly sit loam, 0 to 12 percent slopes 10.00 11.6%.  Witzel variet very ocbbly sit loam, 0 to 12 percent slopes 5.07 1.6%.  Beligine sity clay loam, 3 to 30 percent slopes 5.07 1.6%.  Beligine sity clay loam, 3 to 12 percent slopes 5.07 1.6%.  Beligine sity clay loam, 3 to 20 percent slopes 5.07 0.0%.  Reference obbly sity clay loam 30 to 10 percent slopes 5.00 0.0%.  Beligine sity clay loam, 3 to 30 percent slopes 5.00 0.0%.  Beligine sity clay loam, 3 to 50 percent slopes 5.00 0.0%.  Beligine sity clay loam, 3 to 50 percent slopes 5.00 0.0%.  Beligine sity clay loam, 3 to 50 percent slopes 5.00 0.0%.  Beligine sity clay loam, 3 to 50 percent slopes 5.00 0.00%. | MoAlpin sitly clay loam, 3 to 6 percent slopes 67.67 20.2%  Nekta sity clay loam, 2 to 12 percent slopes 48.91 14.6%  Waldoo sitly clay loam 44.10 13.2%  Nekta sity clay loam 20 to 30 percent slopes 22.00 8.4%  Belipine sity clay loam, 30 to 50 percent slopes 10.78 5.6%  Doppes sit loam, 30 to 50 percent slopes 10.78 5.6%  Doppes sit loam, 30 to 50 percent slopes 4.6% 4.5%  Jory sitly clay loam, 12 to 20 percent slopes 8.82 2.7%  Witzel variet very cobbity sit loam, 0 to 12 percent slopes 10.78 1.6%  Witzel variet very cobbity sit loam, 0 to 12 percent slopes 1.6%  Witzel variet very cobbity sit loam, 0 to 12 percent slopes 5.67 1.6%  Belipine sity clay loam, 3 to 30 percent slopes 5.67 1.6%  Belipine sity clay loam, 3 to 12 percent slopes 3.05 0.5%  Reference bits yet logical post and 30 to 50 percent slopes 3.05 0.5%  Belipine sity clay loam, 3 to 30 percent slopes 3.05 0.5%  Dopped State Cobbit yet loam, 3 to 30 percent slopes 3.05 0.5%  Dopped State Cobbit yet loam, 3 to 30 percent slopes 3.05 0.5%  Dopped State Cobbit yet loam, 3 to 30 percent slopes 3.05 0.5%  Dopped State Cobbit yet loam, 3 to 30 percent slopes 3.05 0.5%  Dopped State Cobbit yet loam, 3 to 30 percent slopes 3.05 0.5%  Dopped State Cobbit yet loam, 3 to 30 percent slopes 3.05 0.5%  Dopped State Cobbit yet loam, 3 to 30 percent slopes 3.05 0.5%  Dopped State Cobbit yet loam, 3 to 30 percent slopes 3.05 0.5%  Dopped State Cobbit yet loam, 3 to 30 percent slopes 3.05 0.5%  Dopped State Cobbit yet loam, 3 to 30 percent slopes 3.05 0.5%  Dopped State Cobbit yet loam, 3 to 30 percent slopes 3.05 0.5%  Dopped State Cobbit yet loam, 3 to 30 percent slopes 3.05 0.5%  Dopped State Cobbit yet loam, 3 to 30 percent slopes 3.05 0.5%  Dopped State Cobbit yet loam, 3 to 30 percent slopes 3.05 0.5%  Dopped State Cobbit yet loam, 3 to 30 percent slopes 3.05 0.5%  Dopped State Cobbit yet loam, 3 to 30 percent slopes 3.05 0.5%  Dopped State Cobbit yet loam, 3 to 30 percent slopes 3.05 0.5%  Dopped State Cobbit yet loam, 3 to 30 percent slopes 3.05 0.5%  Dop | MoAlpin silly clay loam, 3 to 6 percent slopes | MoAlpin silly clay loam, 3 to 6 percent slopes   67.67   20.2%   Moderately well drained   life | MoAlpin silly clay loam, 3 to 6 percent slopes   67.67   20.2%   Moderately well drained   Ille   Ille |  |  |  |  |  |  |

SOILS