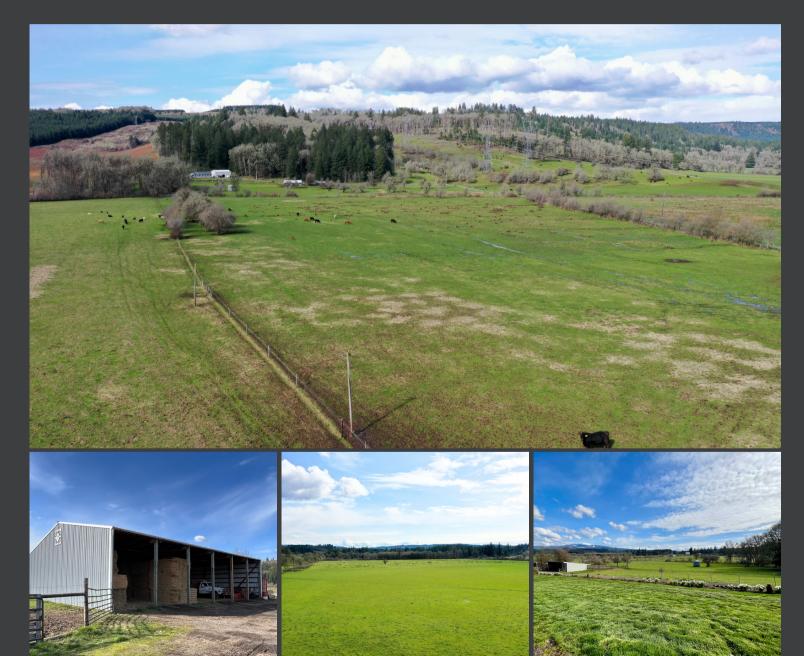

# 39483 & 39489 KINGSTON JORDAN RD, SCIO

Private setting amongst 334+ acres of farmland, pasture, and timberland with views overlooking the foothills. Enjoy the seclusion and wildlife just 30 minutes from Salem and Albany, and 10 minutes from Stayton. Nicely landscaped with seasonal streams. Two homes, 1,680 SF farmhouse (3 bedrooms, 1 1/2 bathrooms) and a beautifully updated 1,967 SF 2008 triple-wide manufactured home (3 bedrooms +office/2 bathrooms). 2-story shop with heated tack room, finished storage rooms, and woodstove; 3-GP buildings; machine shed; 4-stall horse barn with paddocks; plus various barns and sheds. Fenced and cross-fenced pastures with water plumbed to each.

## **PROPERTY FEATURES**

- ±334.41-ac Private Property
- 2 homes:
  - o 1,680 SF farmhouse (3bd, 1.5ba) blt 1937;
  - o 1,967 SF triple wide (3bd, 2ba) blt 2008
- 3,072 SF Shop w/full bath, heated tack room, finished upper level
- Steel Frame GP Buildings, Machine Shed, and Various Barns and Sheds

## **CALL FOR DETAILS**

- Cropland with class 2 & 3 soils
- Fenced, cross-fenced pastures w/water plumbed to each pasture
- Scenic timberland
- Views overlooking the foothills & farmland