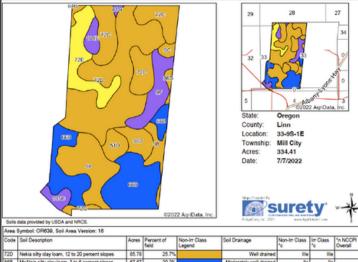

# MAPS & INFORMATION

| Soil Description                                                |                                                                                                                                                                                                                                                                                                                                                                                                                                                                                                                                                                                                                                                  |                                                                                                                                                                                                                                                                                                                                                                                                                                                                                                                                                                                                                                                                                                                                                             |                                                                                                                                                                                                                                                                                                                                                                                                                                                                                                                                                                                                                                                                                                                                                                                                                                                                                                                                                                                                                                                                                                                                                                                                   |                                                                                                                                                                                                                                                                                                                                                                                                                                                                                                                                                                                                                                                                                                                                                                                                                                                                                                                                                                                                                                                                                                                                                                                                                                                                                                                                                                                                                                                                                                                                                                                                                                                                                                                                                                                                                                                                                                                                                                                                                                                                                                                                |                                                | Area Symbol: O'House, Soil Area Version: 10                                                     |                                                                                                        |  |  |  |  |  |  |
|-----------------------------------------------------------------|--------------------------------------------------------------------------------------------------------------------------------------------------------------------------------------------------------------------------------------------------------------------------------------------------------------------------------------------------------------------------------------------------------------------------------------------------------------------------------------------------------------------------------------------------------------------------------------------------------------------------------------------------|-------------------------------------------------------------------------------------------------------------------------------------------------------------------------------------------------------------------------------------------------------------------------------------------------------------------------------------------------------------------------------------------------------------------------------------------------------------------------------------------------------------------------------------------------------------------------------------------------------------------------------------------------------------------------------------------------------------------------------------------------------------|---------------------------------------------------------------------------------------------------------------------------------------------------------------------------------------------------------------------------------------------------------------------------------------------------------------------------------------------------------------------------------------------------------------------------------------------------------------------------------------------------------------------------------------------------------------------------------------------------------------------------------------------------------------------------------------------------------------------------------------------------------------------------------------------------------------------------------------------------------------------------------------------------------------------------------------------------------------------------------------------------------------------------------------------------------------------------------------------------------------------------------------------------------------------------------------------------|--------------------------------------------------------------------------------------------------------------------------------------------------------------------------------------------------------------------------------------------------------------------------------------------------------------------------------------------------------------------------------------------------------------------------------------------------------------------------------------------------------------------------------------------------------------------------------------------------------------------------------------------------------------------------------------------------------------------------------------------------------------------------------------------------------------------------------------------------------------------------------------------------------------------------------------------------------------------------------------------------------------------------------------------------------------------------------------------------------------------------------------------------------------------------------------------------------------------------------------------------------------------------------------------------------------------------------------------------------------------------------------------------------------------------------------------------------------------------------------------------------------------------------------------------------------------------------------------------------------------------------------------------------------------------------------------------------------------------------------------------------------------------------------------------------------------------------------------------------------------------------------------------------------------------------------------------------------------------------------------------------------------------------------------------------------------------------------------------------------------------------|------------------------------------------------|-------------------------------------------------------------------------------------------------|--------------------------------------------------------------------------------------------------------|--|--|--|--|--|--|
|                                                                 | Acres                                                                                                                                                                                                                                                                                                                                                                                                                                                                                                                                                                                                                                            | Percent of<br>field                                                                                                                                                                                                                                                                                                                                                                                                                                                                                                                                                                                                                                                                                                                                         | Non-Irr Class<br>Legend                                                                                                                                                                                                                                                                                                                                                                                                                                                                                                                                                                                                                                                                                                                                                                                                                                                                                                                                                                                                                                                                                                                                                                           | Soil Drainage                                                                                                                                                                                                                                                                                                                                                                                                                                                                                                                                                                                                                                                                                                                                                                                                                                                                                                                                                                                                                                                                                                                                                                                                                                                                                                                                                                                                                                                                                                                                                                                                                                                                                                                                                                                                                                                                                                                                                                                                                                                                                                                  | Non-Irr Class<br>to                            | Im Class<br>'c                                                                                  | *n NCCPI<br>Overall                                                                                    |  |  |  |  |  |  |
| Nekia silty day loam, 12 to 20 percent slopes                   | 85.78                                                                                                                                                                                                                                                                                                                                                                                                                                                                                                                                                                                                                                            | 25.7%                                                                                                                                                                                                                                                                                                                                                                                                                                                                                                                                                                                                                                                                                                                                                       |                                                                                                                                                                                                                                                                                                                                                                                                                                                                                                                                                                                                                                                                                                                                                                                                                                                                                                                                                                                                                                                                                                                                                                                                   | Well drained                                                                                                                                                                                                                                                                                                                                                                                                                                                                                                                                                                                                                                                                                                                                                                                                                                                                                                                                                                                                                                                                                                                                                                                                                                                                                                                                                                                                                                                                                                                                                                                                                                                                                                                                                                                                                                                                                                                                                                                                                                                                                                                   | lle                                            | Ille                                                                                            | 58                                                                                                     |  |  |  |  |  |  |
| MoAlpin silty clay loam, 3 to 6 percent slopes                  | 67.67                                                                                                                                                                                                                                                                                                                                                                                                                                                                                                                                                                                                                                            | 20.2%                                                                                                                                                                                                                                                                                                                                                                                                                                                                                                                                                                                                                                                                                                                                                       |                                                                                                                                                                                                                                                                                                                                                                                                                                                                                                                                                                                                                                                                                                                                                                                                                                                                                                                                                                                                                                                                                                                                                                                                   | Moderately well drained                                                                                                                                                                                                                                                                                                                                                                                                                                                                                                                                                                                                                                                                                                                                                                                                                                                                                                                                                                                                                                                                                                                                                                                                                                                                                                                                                                                                                                                                                                                                                                                                                                                                                                                                                                                                                                                                                                                                                                                                                                                                                                        | lie.                                           | lle                                                                                             | 76                                                                                                     |  |  |  |  |  |  |
| Nekia silty day loam, 2 to 12 percent slopes                    | 48.91                                                                                                                                                                                                                                                                                                                                                                                                                                                                                                                                                                                                                                            | 14,6%                                                                                                                                                                                                                                                                                                                                                                                                                                                                                                                                                                                                                                                                                                                                                       |                                                                                                                                                                                                                                                                                                                                                                                                                                                                                                                                                                                                                                                                                                                                                                                                                                                                                                                                                                                                                                                                                                                                                                                                   | Well drained                                                                                                                                                                                                                                                                                                                                                                                                                                                                                                                                                                                                                                                                                                                                                                                                                                                                                                                                                                                                                                                                                                                                                                                                                                                                                                                                                                                                                                                                                                                                                                                                                                                                                                                                                                                                                                                                                                                                                                                                                                                                                                                   | Ille                                           | Ille                                                                                            | 63                                                                                                     |  |  |  |  |  |  |
| Waldo silty clay loam                                           | 44.10                                                                                                                                                                                                                                                                                                                                                                                                                                                                                                                                                                                                                                            | 13.2%                                                                                                                                                                                                                                                                                                                                                                                                                                                                                                                                                                                                                                                                                                                                                       |                                                                                                                                                                                                                                                                                                                                                                                                                                                                                                                                                                                                                                                                                                                                                                                                                                                                                                                                                                                                                                                                                                                                                                                                   | Poorly drained                                                                                                                                                                                                                                                                                                                                                                                                                                                                                                                                                                                                                                                                                                                                                                                                                                                                                                                                                                                                                                                                                                                                                                                                                                                                                                                                                                                                                                                                                                                                                                                                                                                                                                                                                                                                                                                                                                                                                                                                                                                                                                                 | Ilw                                            | Illw                                                                                            | 61                                                                                                     |  |  |  |  |  |  |
| Nekia silty day loam, 20 to 30 percent slopes                   | 28.20                                                                                                                                                                                                                                                                                                                                                                                                                                                                                                                                                                                                                                            | 8.4%                                                                                                                                                                                                                                                                                                                                                                                                                                                                                                                                                                                                                                                                                                                                                        |                                                                                                                                                                                                                                                                                                                                                                                                                                                                                                                                                                                                                                                                                                                                                                                                                                                                                                                                                                                                                                                                                                                                                                                                   | Well drained                                                                                                                                                                                                                                                                                                                                                                                                                                                                                                                                                                                                                                                                                                                                                                                                                                                                                                                                                                                                                                                                                                                                                                                                                                                                                                                                                                                                                                                                                                                                                                                                                                                                                                                                                                                                                                                                                                                                                                                                                                                                                                                   | IVe                                            |                                                                                                 | 45                                                                                                     |  |  |  |  |  |  |
| Bellpine silty clay loam, 30 to 50 percent slopes               | 19.78                                                                                                                                                                                                                                                                                                                                                                                                                                                                                                                                                                                                                                            | 5.9%                                                                                                                                                                                                                                                                                                                                                                                                                                                                                                                                                                                                                                                                                                                                                        |                                                                                                                                                                                                                                                                                                                                                                                                                                                                                                                                                                                                                                                                                                                                                                                                                                                                                                                                                                                                                                                                                                                                                                                                   | Well drained                                                                                                                                                                                                                                                                                                                                                                                                                                                                                                                                                                                                                                                                                                                                                                                                                                                                                                                                                                                                                                                                                                                                                                                                                                                                                                                                                                                                                                                                                                                                                                                                                                                                                                                                                                                                                                                                                                                                                                                                                                                                                                                   | Vie                                            |                                                                                                 | 15                                                                                                     |  |  |  |  |  |  |
| Dupee silt loam, 3 to 20 percent slopes                         | 14.99                                                                                                                                                                                                                                                                                                                                                                                                                                                                                                                                                                                                                                            | 4.5%                                                                                                                                                                                                                                                                                                                                                                                                                                                                                                                                                                                                                                                                                                                                                        |                                                                                                                                                                                                                                                                                                                                                                                                                                                                                                                                                                                                                                                                                                                                                                                                                                                                                                                                                                                                                                                                                                                                                                                                   | Somewhat poorly<br>drained                                                                                                                                                                                                                                                                                                                                                                                                                                                                                                                                                                                                                                                                                                                                                                                                                                                                                                                                                                                                                                                                                                                                                                                                                                                                                                                                                                                                                                                                                                                                                                                                                                                                                                                                                                                                                                                                                                                                                                                                                                                                                                     | llie                                           |                                                                                                 | 77                                                                                                     |  |  |  |  |  |  |
| Jory silty day loam, 12 to 20 percent slopes                    | 8.92                                                                                                                                                                                                                                                                                                                                                                                                                                                                                                                                                                                                                                             | 2.7%                                                                                                                                                                                                                                                                                                                                                                                                                                                                                                                                                                                                                                                                                                                                                        |                                                                                                                                                                                                                                                                                                                                                                                                                                                                                                                                                                                                                                                                                                                                                                                                                                                                                                                                                                                                                                                                                                                                                                                                   | Well drained                                                                                                                                                                                                                                                                                                                                                                                                                                                                                                                                                                                                                                                                                                                                                                                                                                                                                                                                                                                                                                                                                                                                                                                                                                                                                                                                                                                                                                                                                                                                                                                                                                                                                                                                                                                                                                                                                                                                                                                                                                                                                                                   | llie                                           | Ille                                                                                            | 75                                                                                                     |  |  |  |  |  |  |
| Witzel variant very cobbly silt loam, 0 to 12<br>percent slopes | 6.02                                                                                                                                                                                                                                                                                                                                                                                                                                                                                                                                                                                                                                             | 1.8%                                                                                                                                                                                                                                                                                                                                                                                                                                                                                                                                                                                                                                                                                                                                                        |                                                                                                                                                                                                                                                                                                                                                                                                                                                                                                                                                                                                                                                                                                                                                                                                                                                                                                                                                                                                                                                                                                                                                                                                   | Well drained                                                                                                                                                                                                                                                                                                                                                                                                                                                                                                                                                                                                                                                                                                                                                                                                                                                                                                                                                                                                                                                                                                                                                                                                                                                                                                                                                                                                                                                                                                                                                                                                                                                                                                                                                                                                                                                                                                                                                                                                                                                                                                                   | VIs                                            |                                                                                                 | 39                                                                                                     |  |  |  |  |  |  |
| Witzel very cobbly loam, 3 to 30 percent slopes                 | 5.97                                                                                                                                                                                                                                                                                                                                                                                                                                                                                                                                                                                                                                             | 1.8%                                                                                                                                                                                                                                                                                                                                                                                                                                                                                                                                                                                                                                                                                                                                                        |                                                                                                                                                                                                                                                                                                                                                                                                                                                                                                                                                                                                                                                                                                                                                                                                                                                                                                                                                                                                                                                                                                                                                                                                   | Well drained                                                                                                                                                                                                                                                                                                                                                                                                                                                                                                                                                                                                                                                                                                                                                                                                                                                                                                                                                                                                                                                                                                                                                                                                                                                                                                                                                                                                                                                                                                                                                                                                                                                                                                                                                                                                                                                                                                                                                                                                                                                                                                                   | Vis                                            |                                                                                                 | 31                                                                                                     |  |  |  |  |  |  |
| Bellpine silty clay loam, 3 to 12 percent slopes                | 3.05                                                                                                                                                                                                                                                                                                                                                                                                                                                                                                                                                                                                                                             | 0.9%                                                                                                                                                                                                                                                                                                                                                                                                                                                                                                                                                                                                                                                                                                                                                        |                                                                                                                                                                                                                                                                                                                                                                                                                                                                                                                                                                                                                                                                                                                                                                                                                                                                                                                                                                                                                                                                                                                                                                                                   | Well drained                                                                                                                                                                                                                                                                                                                                                                                                                                                                                                                                                                                                                                                                                                                                                                                                                                                                                                                                                                                                                                                                                                                                                                                                                                                                                                                                                                                                                                                                                                                                                                                                                                                                                                                                                                                                                                                                                                                                                                                                                                                                                                                   | lle                                            |                                                                                                 | 69                                                                                                     |  |  |  |  |  |  |
| Rither cobbly silty clay loam, 30 to 60 percent slopes          | 0.98                                                                                                                                                                                                                                                                                                                                                                                                                                                                                                                                                                                                                                             | 0.3%                                                                                                                                                                                                                                                                                                                                                                                                                                                                                                                                                                                                                                                                                                                                                        |                                                                                                                                                                                                                                                                                                                                                                                                                                                                                                                                                                                                                                                                                                                                                                                                                                                                                                                                                                                                                                                                                                                                                                                                   | Well drained                                                                                                                                                                                                                                                                                                                                                                                                                                                                                                                                                                                                                                                                                                                                                                                                                                                                                                                                                                                                                                                                                                                                                                                                                                                                                                                                                                                                                                                                                                                                                                                                                                                                                                                                                                                                                                                                                                                                                                                                                                                                                                                   | VIIs                                           |                                                                                                 | 14                                                                                                     |  |  |  |  |  |  |
|                                                                 | MoAlpin silly clay loam, 3 to 6 percent slopes Nekla silly clay loam, 2 to 12 percent slopes Nekla silly clay loam Nekla silly clay loam Nekla silly clay loam, 20 to 30 percent slopes Bellipine silly clay loam, 20 to 50 percent slopes Dupes sill toam, 3 to 20 percent slopes Jory silly clay loam, 12 to 20 percent slopes Witzel varient very cobbly sill loam, 0 to 12 percent slopes Witzel varient very cobbly sill loam, 0 to 12 Witzel very cobbly loam, 3 to 30 percent slopes Bellipine silly clay loam, 3 to 12 percent slopes Bellipine silly clay loam, 3 to 12 percent slopes Reference obbly silly clay loam, 3 to 90 percent | MoAlpin silly clay loam, 3 to 6 percent slopes  MoAlpin silly clay loam, 2 to 12 percent slopes  48.91  Molico silly clay loam, 2 to 12 percent slopes  48.91  Melia silly clay loam, 20 to 30 percent slopes  Belipine silly clay loam, 30 to 50 percent slopes  10.78  Dopes sill loan, 30 to 50 percent slopes  10.78  Lopes sill loan, 30 to 50 percent slopes  14.99  Jory silly clay loam, 12 to 20 percent slopes  Mizzel varant very ootbily sill loam, 0 to 12  percent slopes  Wizzel varant very ootbily sill loam, 0 to 12  Belipine silly clay loam, 3 to 30 percent slopes  3.05  Riffer codbily silly loam, 3 to 30 percent slopes  3.05  Riffer codbily silly loam, 3 to 90 percent  3.05  Riffer codbily silly loam, 3 to 90 percent  3.05 | MoAlpin sitly clay loam, 3 to 6 percent slopes 67.67 20.2%.  Nekta sity clay loam, 2 to 12 percent slopes 48.91 14.6%.  Waldoo Sity Coly Joan 44.16 13.2%.  Nekta sity otay loam, 20 to 30 percent slopes 28.00 8.4%.  Nekta sity clay loam, 20 to 30 percent slopes 10.78 5.6%.  Deep sity clay loam, 30 to 50 percent slopes 10.78 5.6%.  Jory sity clay loam, 30 to 50 percent slopes 48.00 4.5%.  Witzel variet very ocbbly sit loam, 0 to 12 percent slopes 10.00 11.6%.  Witzel variet very ocbbly sit loam, 0 to 12 percent slopes 10.00 11.6%.  Witzel variet very ocbbly sit loam, 0 to 12 percent slopes 5.07 1.6%.  Beligine sity clay loam, 3 to 30 percent slopes 5.07 1.6%.  Beligine sity clay loam, 3 to 12 percent slopes 5.07 1.6%.  Beligine sity clay loam, 3 to 20 percent slopes 5.07 0.0%.  Reference obbly sity clay loam 30 to 10 percent slopes 5.00 0.0%.  Beligine sity clay loam, 3 to 30 percent slopes 5.00 0.0%.  Beligine sity clay loam, 3 to 50 percent slopes 5.00 0.0%.  Beligine sity clay loam, 3 to 50 percent slopes 5.00 0.0%.  Beligine sity clay loam, 3 to 50 percent slopes 5.00 0.0%.  Beligine sity clay loam, 3 to 50 percent slopes 5.00 0.00%. | MoAlpin sitly clay loam, 3 to 6 percent slopes 67.67 20.2%  Nekta sity clay loam, 2 to 12 percent slopes 48.91 14.6%  Waldoo sitly clay loam 44.10 13.2%  Nekta sity clay loam 20 to 30 percent slopes 22.00 8.4%  Belipine sity clay loam, 30 to 50 percent slopes 10.78 5.6%  Doppes sit loam, 30 to 50 percent slopes 10.78 5.6%  Doppes sit loam, 30 to 50 percent slopes 4.6% 4.5%  Jory sitly clay loam, 12 to 20 percent slopes 8.82 2.7%  Witzel variet very cobbity sit loam, 0 to 12 percent slopes 10.78 1.6%  Witzel variet very cobbity sit loam, 0 to 12 percent slopes 1.6%  Witzel variet very cobbity sit loam, 0 to 12 percent slopes 5.67 1.6%  Belipine sity clay loam, 3 to 30 percent slopes 5.67 1.6%  Belipine sity clay loam, 3 to 12 percent slopes 3.05 0.5%  Reference bits yet logical post and 30 to 50 percent slopes 3.05 0.5%  Belipine sity clay loam, 3 to 30 percent slopes 3.05 0.5%  Dopped State Cobbit yet loam, 3 to 30 percent slopes 3.05 0.5%  Dopped State Cobbit yet loam, 3 to 30 percent slopes 3.05 0.5%  Dopped State Cobbit yet loam, 3 to 30 percent slopes 3.05 0.5%  Dopped State Cobbit yet loam, 3 to 30 percent slopes 3.05 0.5%  Dopped State Cobbit yet loam, 3 to 30 percent slopes 3.05 0.5%  Dopped State Cobbit yet loam, 3 to 30 percent slopes 3.05 0.5%  Dopped State Cobbit yet loam, 3 to 30 percent slopes 3.05 0.5%  Dopped State Cobbit yet loam, 3 to 30 percent slopes 3.05 0.5%  Dopped State Cobbit yet loam, 3 to 30 percent slopes 3.05 0.5%  Dopped State Cobbit yet loam, 3 to 30 percent slopes 3.05 0.5%  Dopped State Cobbit yet loam, 3 to 30 percent slopes 3.05 0.5%  Dopped State Cobbit yet loam, 3 to 30 percent slopes 3.05 0.5%  Dopped State Cobbit yet loam, 3 to 30 percent slopes 3.05 0.5%  Dopped State Cobbit yet loam, 3 to 30 percent slopes 3.05 0.5%  Dopped State Cobbit yet loam, 3 to 30 percent slopes 3.05 0.5%  Dopped State Cobbit yet loam, 3 to 30 percent slopes 3.05 0.5%  Dopped State Cobbit yet loam, 3 to 30 percent slopes 3.05 0.5%  Dopped State Cobbit yet loam, 3 to 30 percent slopes 3.05 0.5%  Dop | MoAlpin silly clay loam, 3 to 6 percent slopes | MoAlpin silly clay loam, 3 to 6 percent slopes   67.67   20.2%   Moderately well drained   life | MoAlpin silly clay loam, 3 to 6 percent slopes   67.67   20.2%   Moderately well drained   Ille   Ille |  |  |  |  |  |  |

SOILS