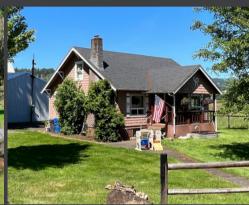

## **PROPERTY FEATURES**

- ±334.41-ac Private Property
- 2 homes:
  - o 1,680 SF farmhouse (3bd, 1.5ba) blt 1937;
  - o 1,967 SF triple wide (3bd, 2ba) blt 2008
- 3,072 SF Shop w/full bath, heated tack room, finished upper level
- Steel Frame GP Buildings, Machine Shed, and Various Barns and Sheds

# 39483 & 39489 KINGSTON JORDAN RD, SCIO

Private setting amongst 334+ acres of farmland, pasture, and timberland with views overlooking the foothills. Enjoy the seclusion and wildlife just 30 minutes from Salem and Albany, and 10 minutes from Stayton. Nicely landscaped with seasonal streams. Two homes, 1,680 SF farmhouse (3 bedrooms, 1 1/2 bathrooms) and a beautifully updated 1,967 SF 2008 triple-wide manufactured home (3 bedrooms +office/2 bathrooms). 2-story shop with heated tack room, finished storage rooms, and woodstove; 3-GP buildings; machine shed; 4-stall horse barn with paddocks; plus various barns and sheds. Fenced and cross-fenced pastures with water plumbed to each.