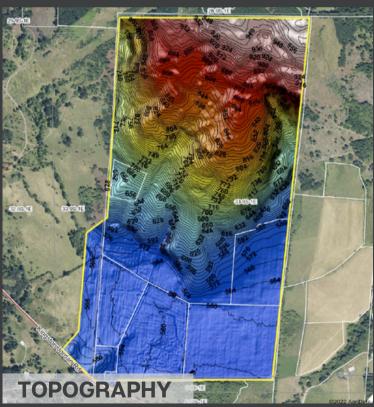

5%  Dopped State Cobbit yet loam, 3 to 30 percent slopes 3.05 0.5%  Dopped State Cobbit yet loam, 3 to 30 percent slopes 3.05 0.5%  Dopped State Cobbit yet loam, 3 to 30 percent slopes 3.05 0.5%  Dopped State Cobbit yet loam, 3 to 30 percent slopes 3.05 0.5%  Dopped State Cobbit yet loam, 3 to 30 percent slopes 3.05 0.5%  Dopped State Cobbit yet loam, 3 to 30 percent slopes 3.05 0.5%  Dopped State Cobbit yet loam, 3 to 30 percent slopes 3.05 0.5%  Dopped State Cobbit yet loam, 3 to 30 percent slopes 3.05 0.5%  Dop | MoAlpin silly clay loam, 3 to 6 percent slopes | MoAlpin silly clay loam, 3 to 6 percent slopes   67.67   20.2%   Moderately well drained   life | MoAlpin silly clay loam, 3 to 6 percent slopes   67.67   20.2%   Moderately well drained   Ille   Ille |  |  |  |  |  |  |

SOILS







#### **AGRIBIS.COM**

# **EXLUDED ITEMS**

- Panels around the horse barn
- Silo
- Portable Stalls
- Flower pots
- Milk jugs
- Washer and dryer units (including in the shop)
- All freezers in the shop
- Shipping container
- Feeders located on the rock and by the Red barn
- Squeeze chute
- Pallet racking in Blue barn
- Pile of large boulders by Red barn
- Gates or panels that are not attached

## **RECENT IMPROVEMENTS**

- New roof and plywood sheathing on the shop
- New roof and plywood sheathing on the Blue barn
- New overhead doors on the barn
- New lighting in the barn