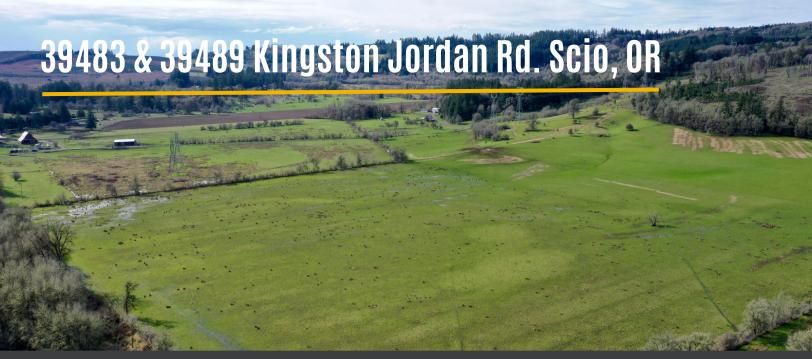

# 39483 & 39489 KINGSTON JORDAN RD, SCIO

Private setting amongst 334+ acres of farmland, pasture, and timberland with views overlooking the foothills. Enjoy the seclusion and wildlife just 30 minutes from Salem and Albany, and 10 minutes from Stayton. Nicely landscaped with seasonal streams. Two homes, 1,680 SF farmhouse (3 bedrooms, 1 1/2 bathrooms) and a beautifully updated 1,967 SF 2008 triple-wide manufactured home (3 bedrooms +office/2 bathrooms). 2-story shop with heated tack room, finished storage rooms, and woodstove; 3-GP buildings; machine shed; 4-stall horse barn with paddocks; plus various barns and sheds. Fenced and cross-fenced pastures with water plumbed to each.