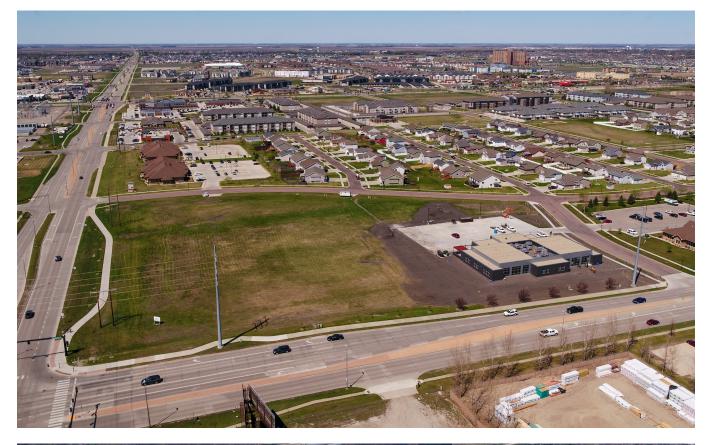

#### **PROPERTY DESCRIPTION:**

Location, visibility, and accessibility, this site has it all! These prime commercial lots sit at the intersection of two major roadways in South Fargo and less than ½ mile west off the Interstate 29 & 32nd Ave S interchange. Recent and future developments along 42nd Street and 32nd Ave make these lots a great fit for medical, office, retail and more. Four parcels are available, with the potential for additional subdivision if requested. Existing water retention already available for Lots B/C/D. This is an excellent opportunity to acquire prime commercial land in this rapidly developing South Fargo location!

#### **FEATURES:**

- Incredible location off 32nd Ave and 42nd St S
  - Phenomenal visibility and strong accessibility
- ½ mile from I-29 interchange
- Over 25k vehicles/day on 42nd & 32nd
- Strong neighboring development activity
- Existing water retention onsite for lots B/C/D