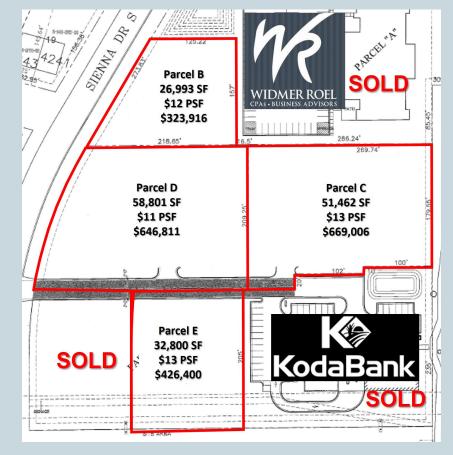

#### PRICE

Parcel A: SOLD Parcel B: \$323,916 | \$12.00 PSF Parcel C: \$669,006 | \$13.00 PSF Parcel D: \$646,811 | \$11.00 PSF Parcel E: \$426,400 | 13.00 PSF Parcel F: SOLD

#### SIZE

Parcel A: 87,682 SF | SOLD Parcel B: 26,993 SF | .62 ac Parcel C: 51,462 SF | 1.18 ac Parcel D: 58,801 SF | 1.35 ac Parcel E: 32,800 SF | .75 ac Parcel F: 31,075 SF | SOLD