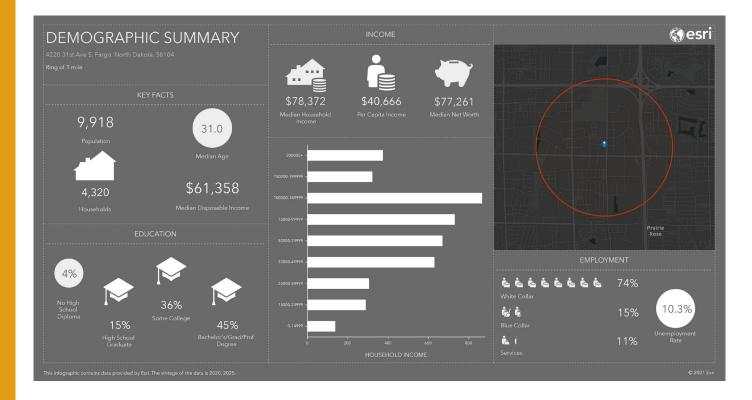

3166 SIENNA DRIVE SOUTH, FARGO, ND 58104

\*EXAMPLE ONLY

3166 SIENNA DRIVE SOUTH, FARGO, ND 58104

andy.westby@goldmark.com

3166 SIENNA DRIVE SOUTH, FARGO, ND 58104