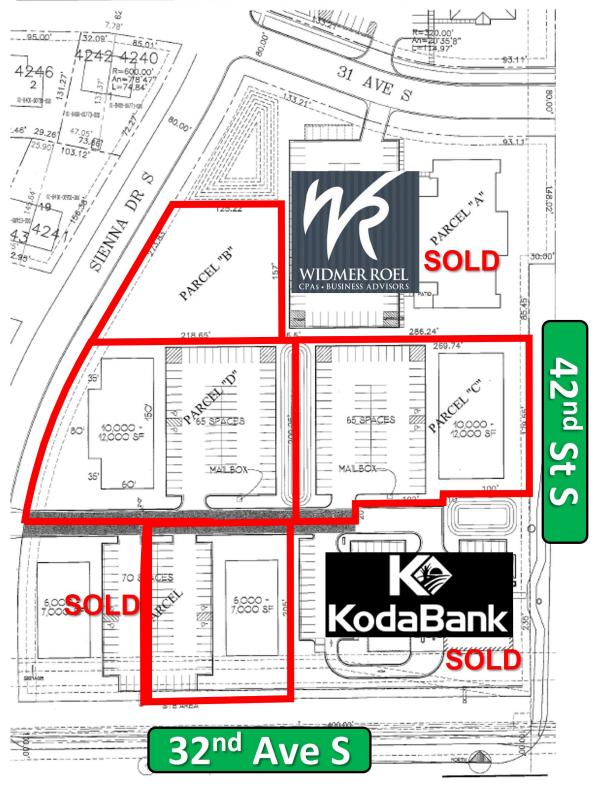

#### PRICE

Parcel A: SOLD Parcel B: \$323,916 | \$12.00 PSF Parcel C: \$669,006 | \$13.00 PSF Parcel D: \$646,811 | \$11.00 PSF Parcel E: \$426,400 | 13.00 PSF Parcel F: SOLD

#### SIZE

Parcel A: 87,682 SF | SOLD Parcel B: 26,993 SF | .62 ac Parcel C: 51,462 SF | 1.18 ac Parcel D: 58,801 SF | 1.35 ac Parcel E: 32,800 SF | .75 ac Parcel F: 31,075 SF | SOLD