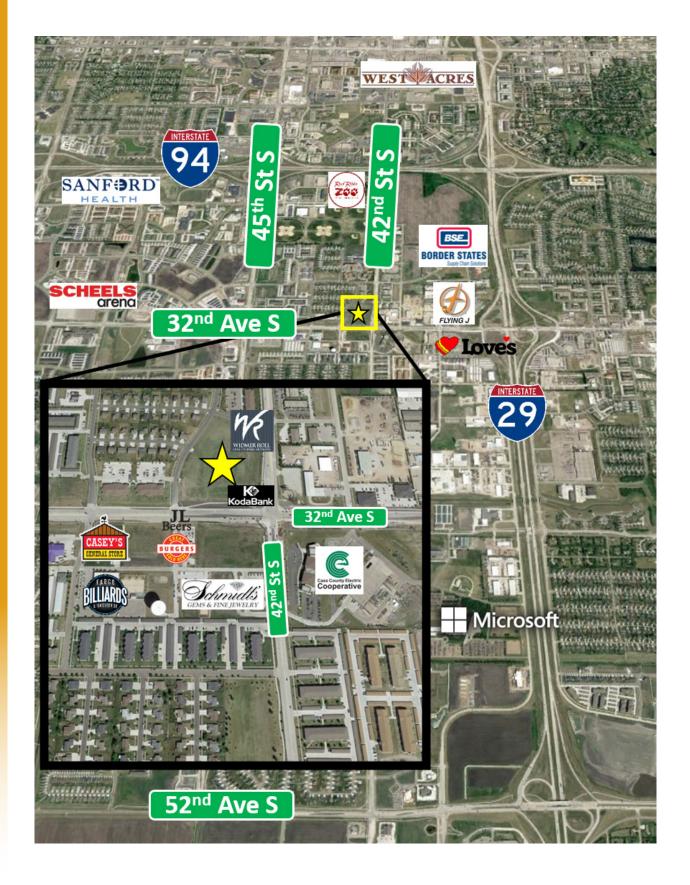

#### **PROPERTY DESCRIPTION:**

Location, visibility, and accessibility, this site has it all! These prime commercial lots sit at the intersection of two major roadways in South Fargo and less than ½ mile west off the Interstate 29 & 32nd Ave S interchange. Recent and future developments along 42nd Street and 32nd Ave make these lots a great fit for medical, office, retail and more. Four parcels are available, with the potential for additional subdivision if requested. Existing water retention already available for Lots B/C/D. This is an excellent opportunity to acquire prime commercial land in this rapidly developing South Fargo location!

#### **FEATURES:**

- Incredible location off 32nd Ave and 42nd St S
  - Phenomenal visibility and strong accessibility
- ½ mile from I-29 interchange
- Over 25k vehicles/day on 42nd & 32nd
- Strong neighboring development activity
- Existing water retention onsite for lots B/C/D