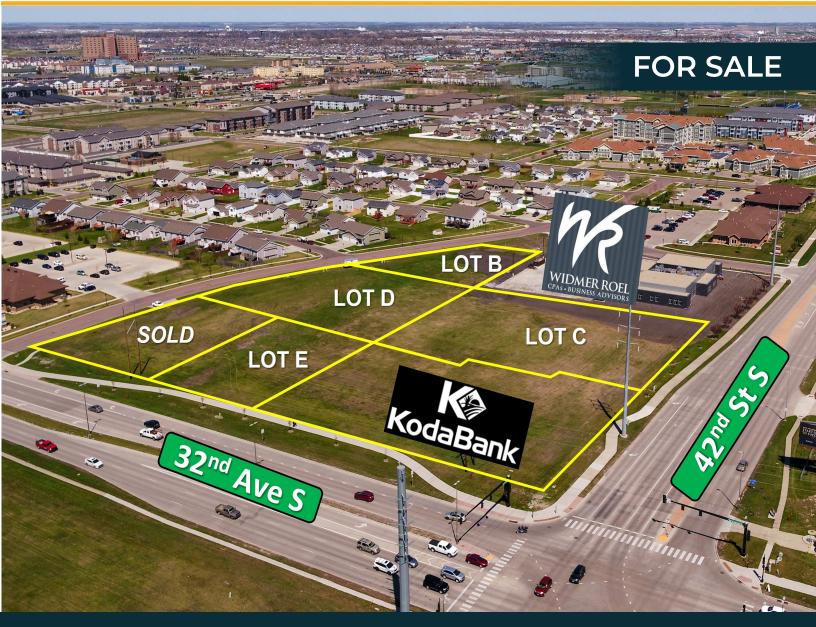

3166 SIENNA DRIVE SOUTH, FARGO, ND 58104

COMMERCIAL LAND FOR SALE | EXCELLENT SOUTH FARGO LOCATION

Lots Sizes: 27K-59K SF Price: \$11.00 - \$13.00 PSF

#### **PROPERTY DESCRIPTION:**

Location, visibility, and accessibility, this site has it all! These prime commercial lots sit at the intersection of two major roadways in South Fargo and less than ½ mile west off the Interstate 29 & 32nd Ave S interchange. Recent and future developments along 42nd Street and 32nd Ave make these lots a great fit for medical, office, retail and more. Four parcels are available, with the potential for additional subdivision if requested. Existing water retention already available for Lots B/C/D. This is an excellent opportunity to acquire prime commercial land in this rapidly developing South Fargo location!

#### **FEATURES:**

- Incredible location off 32nd Ave and 42nd St S
  - Phenomenal visibility and strong accessibility
- ½ mile from I-29 interchange
- Over 25k vehicles/day on 42nd & 32nd
- Strong neighboring development activity
- Existing water retention onsite for lots B/C/D