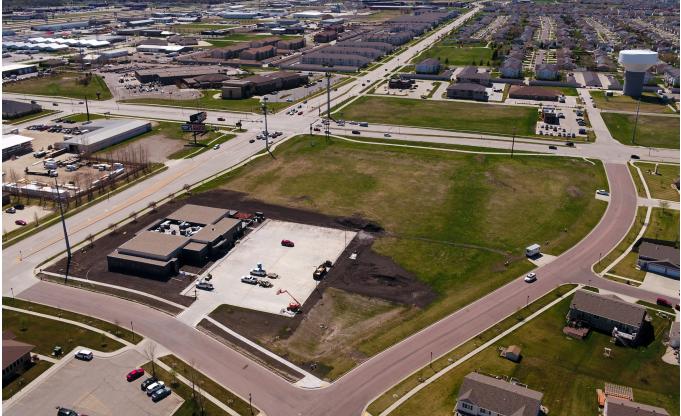

#### **PROPERTY DESCRIPTION:**

Location, visibility, and accessibility, this site has it all! These prime commercial lots sit at the intersection of two major roadways in South Fargo and less than ½ mile west off the Interstate 29 & 32nd Ave S interchange. Recent and future developments along 42nd Street and 32nd Ave make these lots a great fit for medical, office, retail and more. Four parcels are available, with the potential for additional subdivision if requested. Existing water retention already available for Lots B/C/D. This is an excellent opportunity to acquire prime commercial land in this rapidly developing South Fargo location!

#### **FEATURES:**

- Incredible location off 32nd Ave and 42nd St S
  - Phenomenal visibility and strong accessibility
- ½ mile from I-29 interchange
- Over 25k vehicles/day on 42nd & 32nd
- Strong neighboring development activity
- Existing water retention onsite for lots B/C/D