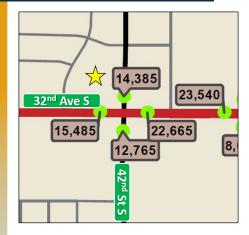

3166 SIENNA DRIVE SOUTH, FARGO, ND 58104





COMMERCIAL LAND FOR SALE | EXCELLENT SOUTH FARGO LOCATION

Lots Sizes: 27K-59K SF Price: \$11.00 - \$13.00 PSF

### Andy Westby | 701.239.5839

andy.westby@goldmark.com Goldmark Commercial Real Estate www.goldmarkcommercial.com

3166 SIENNA DRIVE SOUTH, FARGO, ND 58104



#### PRICE

Parcel A: SOLD Parcel B: \$323,916 | \$12.00 PSF Parcel C: \$669,006 | \$13.00 PSF Parcel D: \$646,811 | \$11.00 PSF Parcel E: \$426,400 | 13.00 PSF Parcel F: SOLD

#### SIZE

Parcel A: 87,682 SF | SOLD Parcel B: 26,993 SF | .62 ac Parcel C: 51,462 SF | 1.18 ac Parcel D: 58,801 SF | 1.35 ac Parcel E: 32,800 SF | .75 ac Parcel F: 31,075 SF | SOLD

#### ZONING

General Commercial

#### CITY SPECIALS BALANCE

\$0.96 PSF

#### TRAFFIC COUNTS



#### **VIDEO TOUR**



#### **PROPERTY DESCRIPTION:**

Location, visibility, and accessibility, this site has it all! These prime commercial lots sit at the intersection of two major roadways in South Fargo and less than ½ mile west off the Interstate 29 & 32nd Ave S interchange. Recent and future developments along 42nd Street and 32nd Ave make these lots a great fit for medical, office, retail and more. Four parcels are available, with the potential for additional subdivision if requested. Existing water retention already available for Lots B/C/D. This is an excellent opportunity to acquire prime commercial land in this rapidly developing South Fargo location!

#### **FEATURES:**

- Incredible location off 32nd Ave and 42nd St S
  - Phenomenal visibility and strong accessibility
- ½ mi