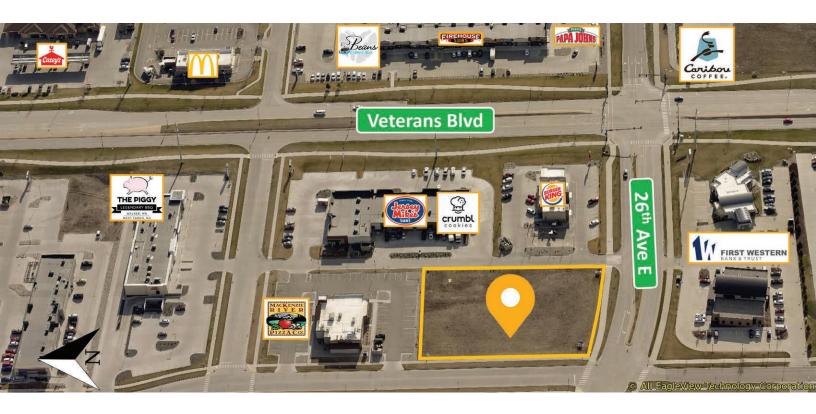

#### FEATURES

- Just off Veterans Blvd
- <sup>1</sup>/<sub>2</sub> mile from I-94
- · Excellent accessibility & visibility
- · Shovel-ready site at existing elevation
- · Over 23k vehicles per day on Vets Blvd
- City services available
- One of the last undeveloped tracts in this 300 acre development

#### AMENITIES/NEIGHBORS WITHIN 1 MILE

- · Sanford Health Hospital
- Costco
- Rustad Recreation Center
- Multiple WF public and private schools
- Rivers Bend Development & Park
- Family Wellness
- SCHEELS Arena
- Bell Bank
- First Western Bank
- Courtyard by Marriott
- Element Hotel
- Homewood Suites
- Doubletree by Hilton
- Holy Cross Catholic Church

#### **PROPERTY DESCRIPTION:**

Located in the epicenter of the booming Veterans Boulevard area of West Fargo and Fargo, this rare, shovel-ready parcel has an excellent location with strong accessibility! This prime commercial property sits on 26th Ave E, just  $\frac{1}{2}$  block off Veterans Boulevard and only  $\frac{1}{2}$  mile from I-94.

#### **RESTAURANTS WITHIN 1-MILE:**

- McDonalds
- Burger King
- McKenzie River Pizza
- Jimmy Johns
- Piggy BBQ
- Jersey Mikes
- Dominos
- Firehouse Subs

- Caribou Coffee
- Starbucks
- Beans Coffee
- Taco Bell
- Say Cheese!
- Crumbl Cookies
- Plaza Azteca
- McCalisters Deli
- Spicy Pie
- Pub West

- Subway
- Brickhouse
- Wurst Bier Hall
- Izumi
- Blarney Stone
- Barcode Bar & Grill
- Ninja Poke & Ramen
- Nothing Bundt Cakes
- Papa Johns

820 26<sup>TH</sup> AVE E, WEST FARGO, ND 58078