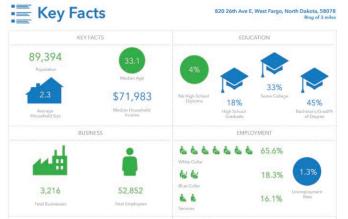

### 1-MILE RADIUS

| KEY FACTS                 |                                                              | EDUCATION                                  |                                |                     |                                      |
|---------------------------|--------------------------------------------------------------|--------------------------------------------|--------------------------------|---------------------|--------------------------------------|
| 89,394<br>Population      | 33.1<br>Median Age<br>\$71,983<br>Median Household<br>Income | 4%<br>No High School<br>Diploma            | 18%<br>High School<br>Graduate | 33%<br>Some College | 45%<br>Bachelor*/Grad/F<br>of Degree |
| BUSINESS                  |                                                              | EMPLOYMENT                                 |                                |                     |                                      |
|                           |                                                              | ita ita ita ita<br>White Collar<br>ita ita | 666                            | 65.6%<br>18.3%      | 1.3%                                 |
| 3,216<br>Total Businesses | 52,852<br>Total Employees                                    | Blue Collar                                |                                | 16.1%               | Unemployment<br>Rate                 |