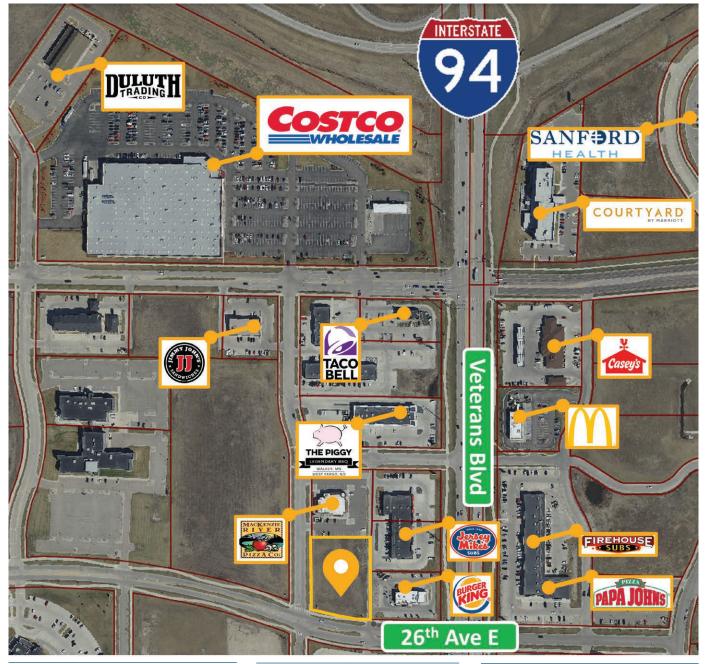

#### AMENITIES/NEIGHBORS WITHIN 1 MILE

- · Sanford Health Hospital
- Costco
- Rustad Recreation Center
- Multiple WF public and private schools
- Rivers Bend Development & Park
- Family Wellness
- SCHEELS Arena
- Bell Bank
- First Western Bank
- Courtyard by Marriott
- Element Hotel
- Homewood Suites
- Doubletree by Hilton
- Holy Cross Catholic Church

This site is surrounded by new retail, restaurants, hotels, parks and our region's largest hospital. One of the last vacant commercial parcels to be developed in this 300 acre develoment, this property has incredible opportunity for multiple uses including retail, medical, office, and more. The site is out of the flood plain and already at required elevations with city services readily available. This is an excellent opportunity to acquire prime land in the commercial heart of West Fargo's growth corridor!

#### **RESTAURANTS WITHIN 1-MILE:**

- McDonalds
- Burger King
- McKenzie River Pizza
- Jimmy Johns
- Piggy BBQ
- Jersey Mikes
- Dominos
- Firehouse Subs

- Caribou Coffee
- Starbucks
- Beans Coffee
- Taco Bell
- Say Cheese!
- Crumbl Cookies
- Plaza Azteca
- McCalisters Deli
- Spicy Pie
- Pub West

- Subway
- Brickhouse
- Wurst Bier Hall
- Izumi
- Blarney Stone
- Barcode Bar & Grill
- Ninja Poke & Ramen
- Nothing Bundt Cakes
- Papa Johns

820 26<sup>TH</sup> AVE E, WEST FARGO, ND 58078