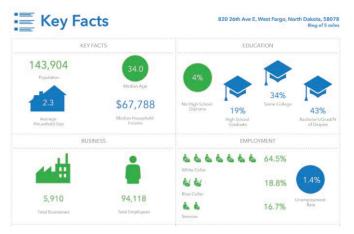

### 1-MILE RADIUS

| KEY FACTS                 |                                                              | EDUCATION                                  |                                |                     |                                      |
|---------------------------|--------------------------------------------------------------|--------------------------------------------|--------------------------------|---------------------|--------------------------------------|
| 89,394<br>Population      | 33.1<br>Median Age<br>\$71,983<br>Median Household<br>Income | 4%<br>No High School<br>Diploma            | 18%<br>High School<br>Graduate | 33%<br>Some College | 45%<br>Bachelor*/Grad/F<br>of Degree |
| BUSINESS                  |                                                              | EMPLOYMENT                                 |                                |                     |                                      |
|                           |                                                              | ita ita ita ita<br>White Collar<br>ita ita | 666                            | 65.6%<br>18.3%      | 1.3%                                 |
| 3,216<br>Total Businesses | 52,852<br>Total Employees                                    | Blue Collar                                |                                | 16.1%               | Unemployment<br>Rate                 |