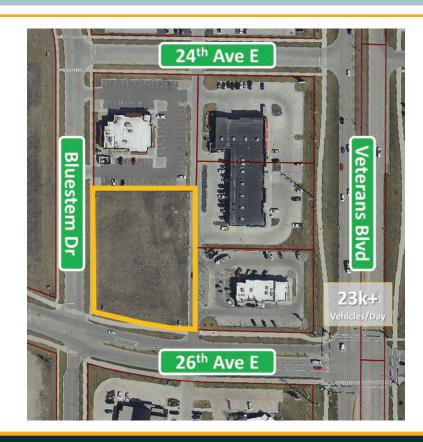

#### FEATURES

- Just off Veterans Blvd
- <sup>1</sup>/<sub>2</sub> mile from I-94
- · Excellent accessibility & visibility
- · Shovel-ready site at existing elevation
- · Over 23k vehicles per day on Vets Blvd
- City services available
- One of the last undeveloped tracts in this 300 acre development

#### **PROPERTY DESCRIPTION:**

Located in the epicenter of the booming Veterans Boulevard area of West Fargo and Fargo, this rare, shovel-ready parcel has an excellent location with strong accessibility! This prime commercial property sits on 26th Ave E, just  $\frac{1}{2}$  block off Veterans Boulevard and only  $\frac{1}{2}$  mile from I-94.