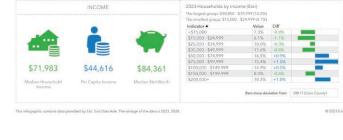

### 1-MILE RADIUS

| KEY FACTS                 |                                                              | EDUCATION                                  |                                |                     |                                      |
|---------------------------|--------------------------------------------------------------|--------------------------------------------|--------------------------------|---------------------|--------------------------------------|
| 89,394<br>Population      | 33.1<br>Median Age<br>\$71,983<br>Median Household<br>Income | 4%<br>No High School<br>Diploma            | 18%<br>High School<br>Graduate | 33%<br>Some College | 45%<br>Bachelor*/Grad/F<br>of Degree |
| BUSINESS                  |                                                              | EMPLOYMENT                                 |                                |                     |                                      |
|                           |                                                              | ita ita ita ita<br>White Collar<br>ita ita | 666                            | 65.6%<br>18.3%      | 1.3%                                 |
| 3,216<br>Total Businesses | 52,852<br>Total Employees                                    | Blue Collar                                |                                | 16.1%               | Unemployment<br>Rate                 |