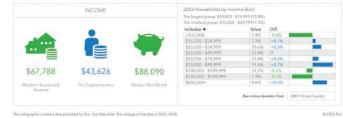

hool<br>Graduate | 33%<br>Some College | 45%<br>Bachelor*/Grad/F<br>of Degree |
| BUSINESS                  |                                                              | EMPLOYMENT                                 |                                |                     |                                      |
|                           |                                                              | ita ita ita ita<br>White Collar<br>ita ita | 666                            | 65.6%<br>18.3%      | 1.3%                                 |
| 3,216<br>Total Businesses | 52,852<br>Total Employees                                    | Blue Collar                                |                                | 16.1%               | Unemployment<br>Rate                 |



### 3-MILE RADIUS





### 5-MILE RADIUS