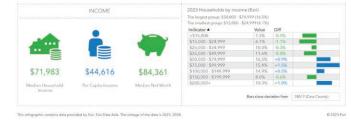

| 18%<br>High School<br>Graduate | 33%<br>Some College | 45%<br>Bachelor*/Grad/F<br>of Degree |
| BUSINESS                  |                                                              | EMPLOYMENT                                 |                                |                     |                                      |
|                           |                                                              | ita ita ita ita<br>White Collar<br>ita ita | 666                            | 65.6%<br>18.3%      | 1.3%                                 |
| 3,216<br>Total Businesses | 52,852<br>Total Employees                                    | Blue Collar                                |                                | 16.1%               | Unemployment<br>Rate                 |



### 3-MILE RADIUS





### 5-MILE RADIUS