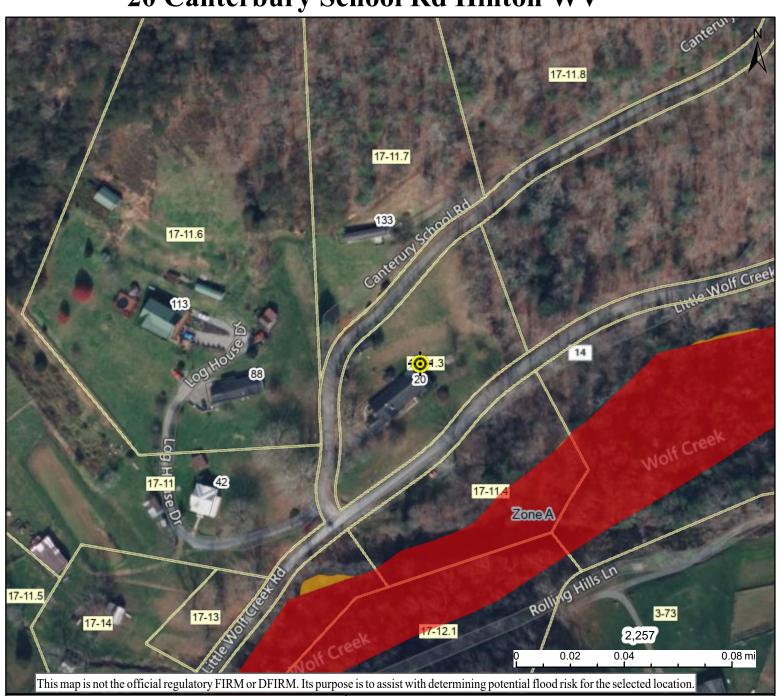

## **20** Canterbury School Rd Hinton WV

|                                                                                                                                                                           |                                         | 🔶 Flc                                                                         |                      | cation Map created on 12/11/2023                   |
|---------------------------------------------------------------------------------------------------------------------------------------------------------------------------|-----------------------------------------|-------------------------------------------------------------------------------|----------------------|----------------------------------------------------|
|                                                                                                                                                                           |                                         |                                                                               | User                 |                                                    |
| н                                                                                                                                                                         |                                         | Regulatory Floodway                                                           | Notes                |                                                    |
| I<br>G<br>H<br>R<br>I<br>S<br>K                                                                                                                                           |                                         |                                                                               | Flood Hazard Area    | Location is NOT WITHIN any identified flood hazard |
|                                                                                                                                                                           | Zone AE<br>With Base Fl<br>1-Percent-Ar | 1-Percent-Annual-Chance Flood Hazard Area<br>With Base Flood Elevation (BFE)  |                      | area. Unmapped flood hazard areas may be present.  |
|                                                                                                                                                                           |                                         |                                                                               | Flood Zone           | Out of Flood Zone                                  |
|                                                                                                                                                                           |                                         | Without BEE (may have Advisory Flood Heights)                                 | Stream               |                                                    |
|                                                                                                                                                                           |                                         |                                                                               | Watershed (HUC8)     | Greenbrier (5050003)                               |
|                                                                                                                                                                           | Advisory                                | 1-Percent-Annual-Chance Future Conditions<br>(High Risk Advisory Flood Zones) | Flood Height         | Flood Height 6a N/A                                |
|                                                                                                                                                                           |                                         |                                                                               | Water Depth          |                                                    |
| https://www.mapwv.gov/flood/map/docs/wv_flood_tool_legend.pdf                                                                                                             |                                         |                                                                               | Elevation            | 1671.6 ft (Source: FEMA 2016) (NAVD88)             |
|                                                                                                                                                                           |                                         |                                                                               | Community & ID       | Summers County (ID: 540186)                        |
| <b>Disclaimer:</b><br>The online map is for use in administering the National Flood Insurance<br>Program. It does not necessarily identify all areas subject to flooding, |                                         |                                                                               | FEMA Map & Date      | 54089C0230C; Effective Date: 2/3/2010              |
|                                                                                                                                                                           |                                         |                                                                               | Location (lat, long) | (37.603518, -80.822033) (WGS84)                    |
| particularly from local drainage sources of small size. Refer to the official Flood Insurance Study (FIS) for detailed flood elevation data in flood profiles             |                                         |                                                                               | Parcel ID            | 45-02-0017-0011-0003                               |
| and data tables. WV Flood Tool (https://www.MapWV.gov/flood) is supported                                                                                                 |                                         |                                                                               | E-911 Address        | 20 CANTERBURY SCHOOL RD, Hinton, WV, 25951         |
| by FEMA, WV NFIP Office, and WV GIS Technical Center.                                                                                                                     |                                         |                                                                               |                      |                                                    |