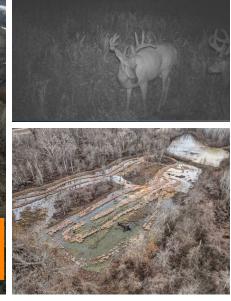

#### Bidding Ends Wednesday, February 14th at 10AM.

51.4 surveyed acres in Pike County, Missouri, between Elsberry and Annada with access to the Mississippi River. This land provides a rare opportunity to hunt waterfowl, deer, and turkey all on a smaller property, and is located amongst multiple wildlife refuges, public land, and large privately owned hunting properties. Included are a recently updated duck blind, on-site electric, a well piped to the main duck pool, new 365-day timer with a disconnect for the pump, and a water control structure to maintain ideal depths in both the main and south pools. With the improvements and a prime location between Clarence Cannon National Wildlife Refuge, BK Leach Conservation Area, Prairie Slough Conservation Area, and the Mississippi River, hunters will be in a main traffic area of ducks during their fall migration.

The duck hole and food plots have been thoughtfully graded and maintained. Accessibility to food plots has been widened for easy planting, and a food plot disc is included in the sale. For privacy and peace of mind, the property is also secured by a gated entry at the main access point. Located just 6 miles from Elsberry and a convenient 1-hour drive from Chesterfield, you can leave work or home in the afternoon and be in the duck blind or tree stand for an evening hunt!