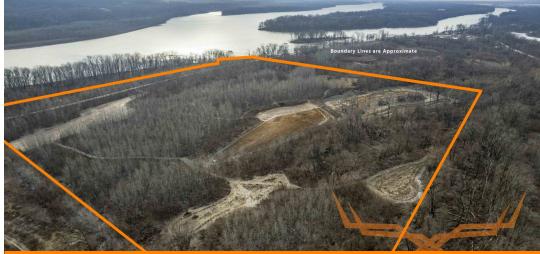

**PROPERTY ADDRESS:** 00 County Road 200 Annada, MO 63330 ACRES: 51.4 COUNTY: Pike

#### Bidding Ends Wednesday, February 14th at 10AM.

51.4 surveyed acres in Pike County, Missouri, between Elsberry and Annada with access to the Mississippi River. This land provides a rare opportunity to hunt waterfowl, deer, and turkey all on a smaller property, and is located amongst multiple wildlife refuges, public land, and large privately owned hunting properties. Included are a recently updated duck blind, on-site electric, a well piped to the main duck pool, new 365-day timer with a disconnect for the pump, and a water control structure to maintain ideal depths in both the main and south pools. With the improvements and a prime location between Clarence Cannon National Wildlife Refuge, BK Leach Conservation Area, Prairie Slough Conservation Area, and the Mississippi River, hunters will be in a main traffic area of ducks during their fall migration.

The duck hole and food plots have been thoughtfully graded and maintained. Accessibility to food plots has been widened for easy planting, and a food plot disc is included in the sale. For privacy and peace of mind, the property is also secured by a gated entry at the main access point. Located just 6 miles from Elsberry and a convenient 1-hour drive from Chesterfield, you can leave work or home in the afternoon and be in the duck blind or tree stand for an evening hunt!