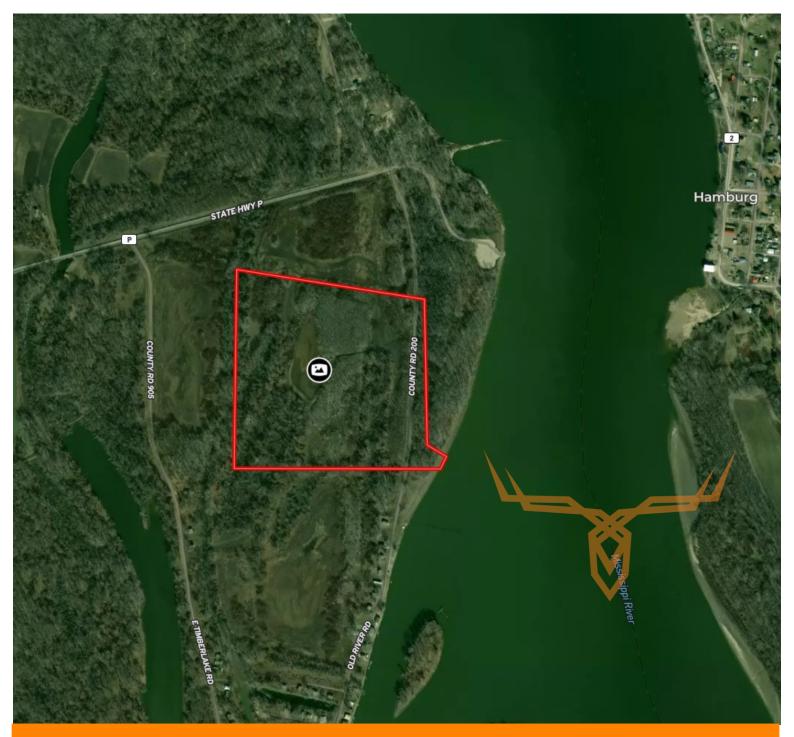

**PROPERTY ADDRESS:** 00 County Road 200 Annada, MO 63330 ACRES: 51.4 COUNTY: Pike

#### Bidding Ends Wednesday, February 14th at 10AM.

51.4 surveyed acres in Pike County, Missouri, between Elsberry and Annada with access to the Mississippi River. This land provides a rare opportunity to hunt waterfowl, deer, and turkey all on a smaller property, and is located amongst multiple wildlife refuges, public land, and large privately owned hunting properties. Included are a recently updated duck blind, on-site electric, a well piped to the main duck pool, new 365-day timer with a disconnect for the pump, and a water control structure to maintain ideal depths in both the main and south pools. With the improvements and a prime location between Clarence Cannon National Wildlife Refuge, BK Leach Conservation Area, Prairie Slough Conservation Area, and the Mississippi River, hunters will be in a main traffic area of ducks during their fall migration.