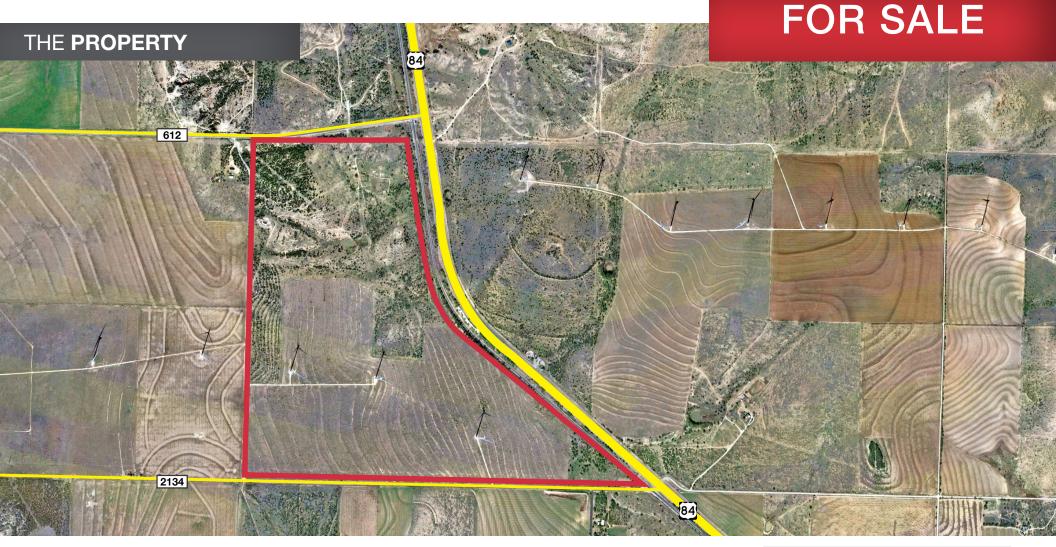

#### **Property Description**

This 432-acre ranch is located directly off US HWY 84 & FM 612 in Scurry County. The property has 2 water wells, 2 stock tanks and 245 acres of improved native grass. The sale does not include mineral or wind rights.

The ranch is located conveniently in between Snyder,TX and Post, TX.

| Property Summary |               |
|------------------|---------------|
| SIZE (AC)        | 432 Acres     |
| SIZE (SF)        | 18,817,920 SF |
| PRICE            | \$518,000.00  |