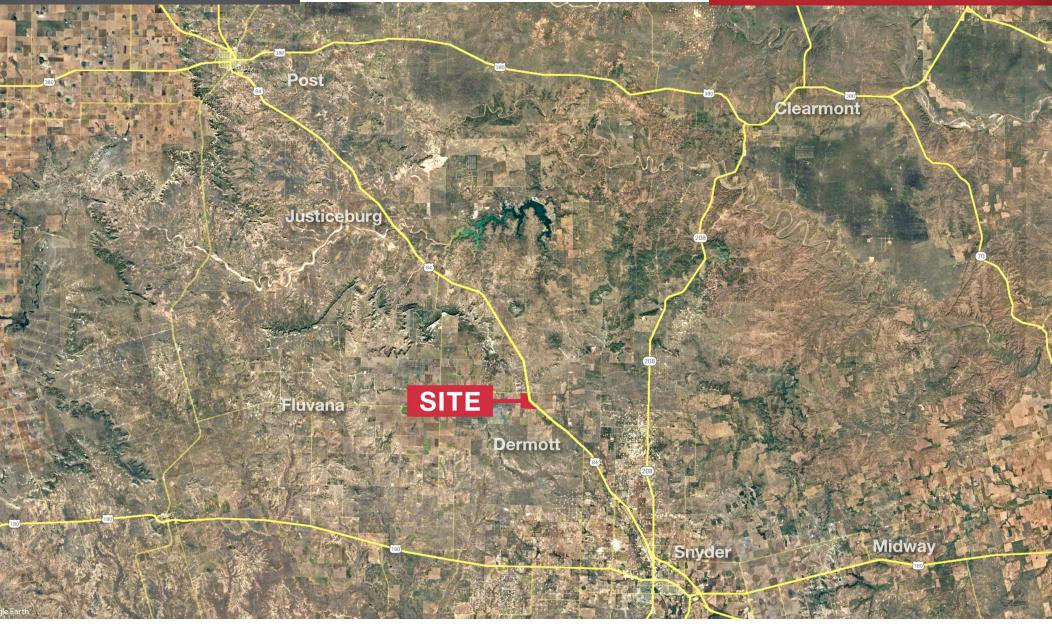

The ranch is located conveniently in between Snyder,TX and Post, TX.

| Property Summary |               |
|------------------|---------------|
| SIZE (AC)        | 432 Acres     |
| SIZE (SF)        | 18,817,920 SF |
| PRICE            | \$518,000.00  |

#### THE LOCATION