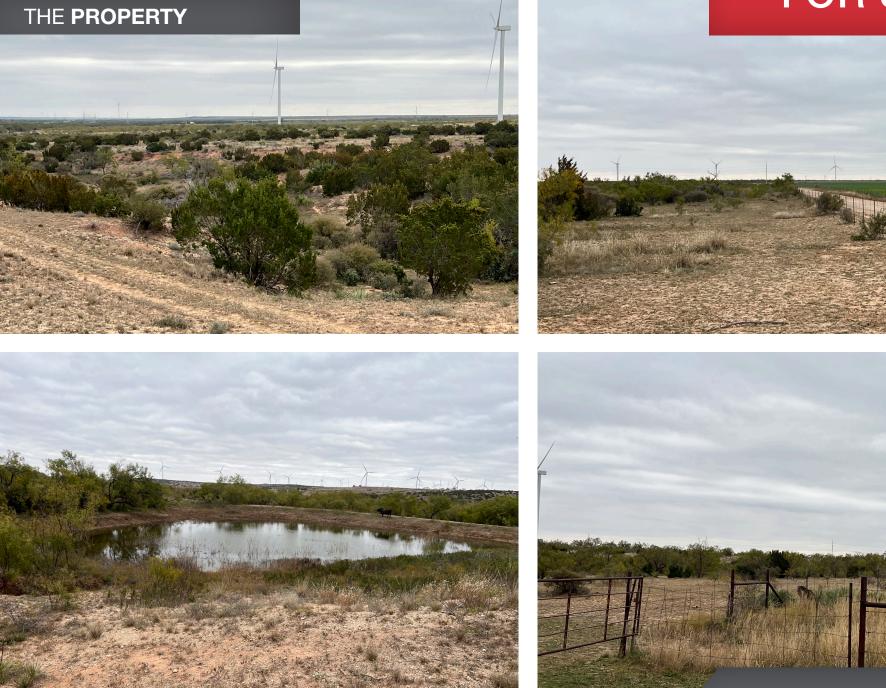

#### **Property Description**

This 432-acre ranch is located directly off US HWY 84 & FM 612 in Scurry County. The property has 2 water wells, 2 stock tanks and 245 acres of improved native grass. The sale does not include mineral or wind rights.