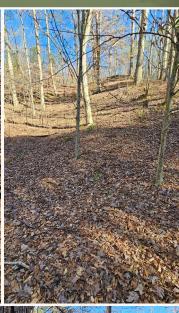

#### PROPERTY INFORMATION:

- 49± Acres
- Utilities at the Road
- Hardwood and Pine Mix
- Offers Deer, Turkey, and Other Small Game
- 8± Year-old Natural Regeneration with Hardwood bottoms

### **WELCOME TO THE WINSTON 49**

IF YOU HAVE BEEN SEARCHING FOR AN AFFORDABLE HUNTING TRACT, YOU NEED TO CHECK OUT THE WINSTON 49! Located approximately 18 miles southwest of Starkville and bordering Choctaw WMA, this property offers you the opportunity set up camp and hunt over 20,000 acres. This tract has 1,500± feet of road frontage on Sturgis Road and utilities are available. The timber was cut in 2016-2017 but a good portion of the hardwood bottoms were left alone, leaving you with a diverse habitat for wildlife. It has an old road system that will need some work to be useable. One of the main highlights of the property is a hardwood draw that runs the length of the property from north and south. The draw is filled with giant oaks and surrounded by thick natural regeneration, which is a good recipe for deer habitat. Another potential use of the draw would be dam it up and build small lake. This property is a blank slate, with your vision, imagination, and a little work you could turn it in to something special. Whether you want a place to hunt, build a camp or just enjoy the outdoors, the Winston 49 will allow you to do that without breaking the bank!