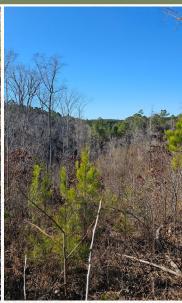

#### PROPERTY INFORMATION:

- 49± Acres
- Utilities at the Road
- Hardwood and Pine Mix
- Offers Deer, Turkey, and Other Small Game
- 8± Year-old Natural Regeneration with Hardwood bottoms

### **WELCOME TO THE WINSTON 49**

IF YOU HAVE BEEN SEARCHING FOR AN AFFORDABLE HUNTING TRACT, YOU NEED TO CHECK OUT THE WINSTON 49! Located approximately 18 miles southwest of Starkville and bordering Choctaw WMA, this property offers you the opportunity set up camp and hunt over 20,000 acres. This tract has 1,500± feet of road frontage on Sturgis Road and utilities are available. The timber was cut in 2016-2017 but a good portion of the hardwood bottoms were left alone, leaving you with a diverse habitat for wildlife. It has an old road system that will need some work to be useable. One of the main highlights of the property is a hardwood draw that runs the length of the property from north and south. The draw is filled with giant oaks and surrounded by thick natural regeneration, which is a good recipe for deer habitat. Another potential use of the draw would be dam it up and build small lake. This property is a blank slate, with your vision, imagination, and a little work you could turn it in to something special. Whether you want a place to hunt, build a camp or just enjoy the outdoors, the Winston 49 will allow you to do that without breaking the bank!