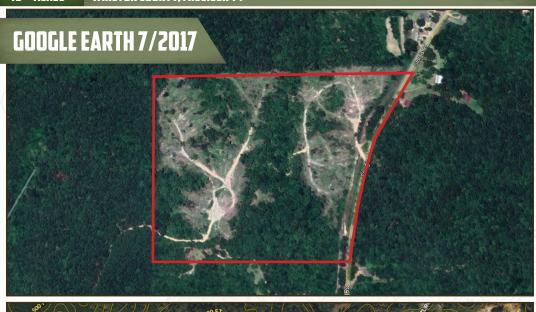

#### PROPERTY INFORMATION:

- 49± Acres
- Utilities at the Road
- Hardwood and Pine Mix
- Offers Deer, Turkey, and Other Small Game
- 8± Year-old Natural Regeneration with Hardwood bottoms

### **WELCOME TO THE WINSTON 49**

IF YOU HAVE BEEN SEARCHING FOR AN AFFORDABLE HUNTING TRACT, YOU NEED TO CHECK OUT THE WINSTON 49! Located approximately 18 miles southwest of Starkville and bordering Choctaw WMA, this property offers you the opportunity set up camp and hunt over 20,000 acres. This tract has 1,500± feet of road frontage on Sturgis Road and utilities are available. The timber was cut in 2016-2017 but a good portion of the hardwood bottoms were left alone, leaving you with a diverse habitat for wildlife. It has an old road system that will need some work to be useable. One of the main highlights of the property is a hardwood draw that runs the length of the property from north and south. The draw is filled with giant oaks and surrounded by thick natural regeneration, which is a good recipe for deer habitat. Another potential use of the draw would be dam it up and build small lake. This property is a blank slate, with your vision, imagination, and a little work you could turn it in to something special. Whether you want a place to hunt, build a camp or just enjoy the outdoors, the Winston 49 will allow you to do that without breaking the bank!