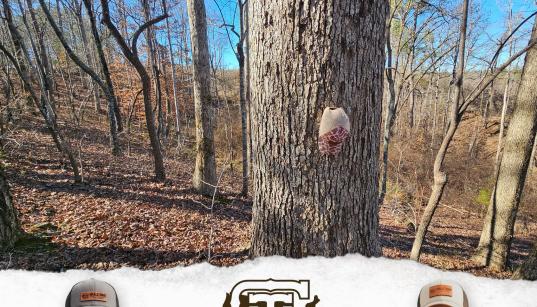

#### PROPERTY INFORMATION:

- 49± Acres
- Utilities at the Road
- Hardwood and Pine Mix
- Offers Deer, Turkey, and Other Small Game
- 8± Year-old Natural Regeneration with Hardwood bottoms

### **WELCOME TO THE WINSTON 49**

IF YOU HAVE BEEN SEARCHING FOR AN AFFORDABLE HUNTING TRACT, YOU NEED TO CHECK OUT THE WINSTON 49! Located approximately 18 miles southwest of Starkville and bordering Choctaw WMA, this property offers you the opportunity set up camp and hunt over 20,000 acres. This tract has 1,500± feet of road frontage on Sturgis Road and utilities are available. The timber was cut in 2016-2017 but a good portion of the hardwood bottoms were left alone, leaving you with a diverse habitat for wildlife. It has an old road system that will need some work to be useable. One of the main highlights of the property is a hardwood draw that runs the length of the property from north and south. The draw is filled with giant oaks and surrounded by thick natural regeneration, which is a good recipe for deer habitat. Another potential use of the draw would be dam it up and build small lake. This property is a blank slate, with your vision, imagination, and a little work you could turn it in to something special. Whether you want a place to hunt, build a camp or just enjoy the outdoors, the Winston 49 will allow you to do that without breaking the bank!