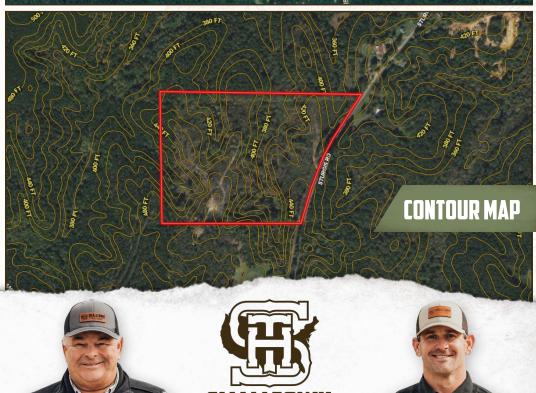

#### PROPERTY INFORMATION:

- 49± Acres
- Utilities at the Road
- Hardwood and Pine Mix
- Offers Deer, Turkey, and Other Small Game
- 8± Year-old Natural Regeneration with Hardwood bottoms