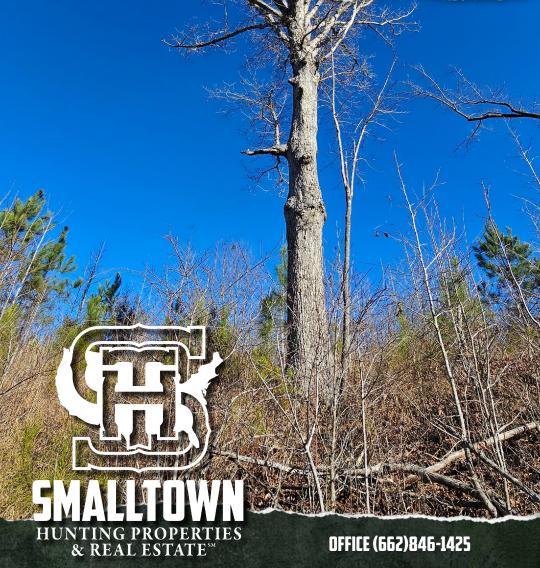

#### PROPERTY INFORMATION:

- 49± Acres
- Utilities at the Road
- Hardwood and Pine Mix
- Offers Deer, Turkey, and Other Small Game
- 8± Year-old Natural Regeneration with Hardwood bottoms

### **WELCOME TO THE WINSTON 49**

IF YOU HAVE BEEN SEARCHING FOR AN AFFORDABLE HUNTING TRACT, YOU NEED TO CHECK OUT THE WINSTON 49! Located approximately 18 miles southwest of Starkville and bordering Choctaw WMA, this property offers you the opportunity set up camp and hunt over 20,000 acres. This tract has 1,500± feet of road frontage on Sturgis Road and utilities are available. The timber was cut in 2016-2017 but a good portion of the hardwood bottoms were left alone, leaving you with a diverse habitat for wildlife. It has an old road system that will need some work to be useable. One of the main highlights of the property is a hardwood draw that runs the length of the property from north and south. The draw is filled with giant oaks and surrounded by thick natural regeneration, which is a good recipe for deer habitat. Another potential use of the draw would be dam it up and build small lake. This property is a blank slate, with your vision, imagination, and a little work you could turn it in to something special. Whether you want a place to hunt, build a camp or just enjoy the outdoors, the Winston 49 will allow you to do that without breaking the bank!