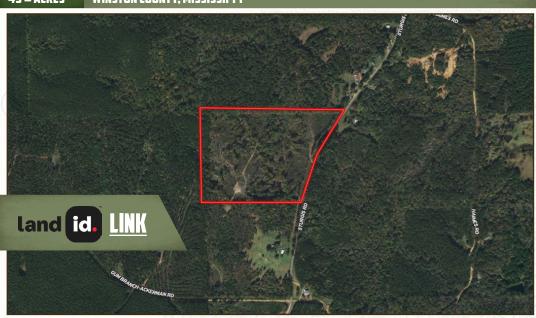

#### **LOCATION:**

- Winston County, MS
- Frontage on Sturgis Rd
- 18± Miles Southwest of Starkville
- Borders Choctaw WMA to the North (21,705 Acres)

#### PROPERTY INFORMATION:

- 49± Acres
- Utilities at the Road
- Hardwood and Pine Mix
- Offers Deer, Turkey, and Other Small Game
- 8± Year-old Natural Regeneration with Hardwood bottoms