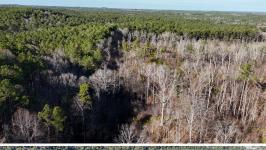

#### PROPERTY INFORMATION:

- 49± Acres
- Utilities at the Road
- Hardwood and Pine Mix
- Offers Deer, Turkey, and Other Small Game
- 8± Year-old Natural Regeneration with Hardwood bottoms

### **WELCOME TO THE WINSTON 49**

IF YOU HAVE BEEN SEARCHING FOR AN AFFORDABLE HUNTING TRACT, YOU NEED TO CHECK OUT THE WINSTON 49! Located approximately 18 miles southwest of Starkville and bordering Choctaw WMA, this property offers you the opportunity set up camp and hunt over 20,000 acres. This tract has 1,500± feet of road frontage on Sturgis Road and utilities are available. The timber was cut in 2016-2017 but a good portion of the hardwood bottoms were left alone, leaving you with a diverse habitat for wildlife. It has an old road system that will need some work to be useable. One of the main highlights of the property is a hardwood draw that runs the length of the property from north and south. The draw is filled with giant oaks and surrounded by thick natural regeneration, which is a good recipe for deer habitat. Another potential use of the draw would be dam it up and build small lake. This property is a blank slate, with your vision, imagination, and a little work you could turn it in to something special. Whether you want a place to hunt, build a camp or just enjoy the outdoors, the Winston 49 will allow you to do that without breaking the bank!