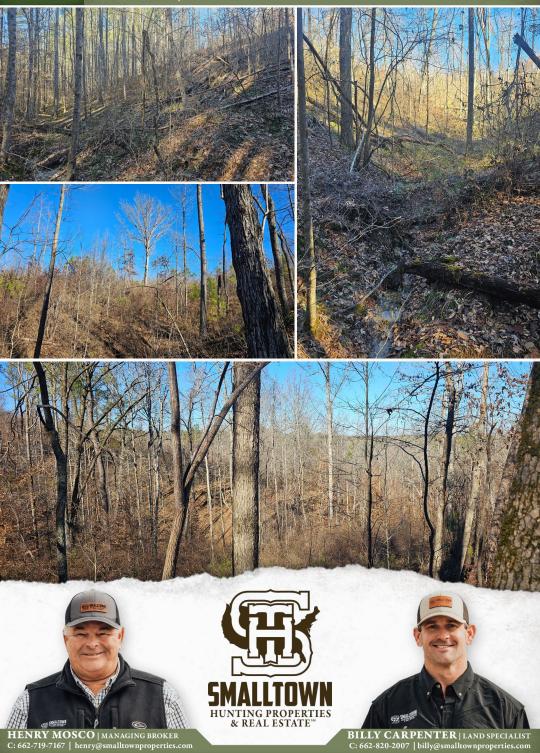

### **WELCOME TO THE WINSTON 49**

IF YOU HAVE BEEN SEARCHING FOR AN AFFORDABLE HUNTING TRACT, YOU NEED TO CHECK OUT THE WINSTON 49! Located approximately 18 miles southwest of Starkville and bordering Choctaw WMA, this property offers you the opportunity set up camp and hunt over 20,000 acres. This tract has 1,500± feet of road frontage on Sturgis Road and utilities are available. The timber was cut in 2016-2017 but a good portion of the hardwood bottoms were left alone, leaving you with a diverse habitat for wildlife. It has an old road system that will need some work to be useable. One of the main highlights of the property is a hardwood draw that runs the length of the property from north and south. The draw is filled with giant oaks and surrounded by thick natural regeneration, which is a good recipe for deer habitat. Another potential use of the draw would be dam it up and build small lake. This property is a blank slate, with your vision, imagination, and a little work you could turn it in to something special. Whether you want a place to hunt, build a camp or just enjoy the outdoors, the Winston 49 will allow you to do that without breaking the bank!