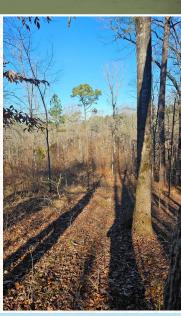

#### PROPERTY INFORMATION:

- 49± Acres
- Utilities at the Road
- Hardwood and Pine Mix
- Offers Deer, Turkey, and Other Small Game
- 8± Year-old Natural Regeneration with Hardwood bottoms

### **WELCOME TO THE WINSTON 49**

IF YOU HAVE BEEN SEARCHING FOR AN AFFORDABLE HUNTING TRACT, YOU NEED TO CHECK OUT THE WINSTON 49! Located approximately 18 miles southwest of Starkville and bordering Choctaw WMA, this property offers you the opportunity set up camp and hunt over 20,000 acres. This tract has 1,500± feet of road frontage on Sturgis Road and utilities are available. The timber was cut in 2016-2017 but a good portion of the hardwood bottoms were left alone, leaving you with a diverse habitat for wildlife. It has an old road system that will need some work to be useable. One of the main highlights of the property is a hardwood draw that runs the length of the property from north and south. The draw is filled with giant oaks and surrounded by thick natural regeneration, which is a good recipe for deer habitat. Another potential use of the draw would be dam it up and build small lake. This property is a blank slate, with your vision, imagination, and a little work you could turn it in to something special. Whether you want a place to hunt, build a camp or just enjoy the outdoors, the Winston 49 will allow you to do that without breaking the bank!