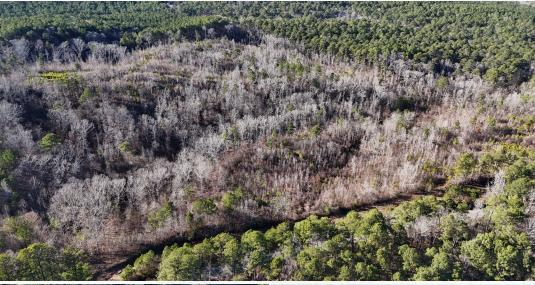

#### PROPERTY INFORMATION:

- 49± Acres
- Utilities at the Road
- Hardwood and Pine Mix
- Offers Deer, Turkey, and Other Small Game
- 8± Year-old Natural Regeneration with Hardwood bottoms

### **WELCOME TO THE WINSTON 49**

IF YOU HAVE BEEN SEARCHING FOR AN AFFORDABLE HUNTING TRACT, YOU NEED TO CHECK OUT THE WINSTON 49! Located approximately 18 miles southwest of Starkville and bordering Choctaw WMA, this property offers you the opportunity set up camp and hunt over 20,000 acres. This tract has 1,500± feet of road frontage on Sturgis Road and utilities are available. The timber was cut in 2016-2017 but a good portion of the hardwood bottoms were left alone, leaving you with a diverse habitat for wildlife. It has an old road system that will need some work to be useable. One of the main highlights of the property is a hardwood draw that runs the length of the property from north and south. The draw is filled with giant oaks and surrounded by thick natural regeneration, which is a good recipe for deer habitat. Another potential use of the draw would be dam it up and build small lake. This property is a blank slate, with your vision, imagination, and a little work you could turn it in to something special. Whether you want a place to hunt, build a camp or just enjoy the outdoors, the Winston 49 will allow you to do that without breaking the bank!