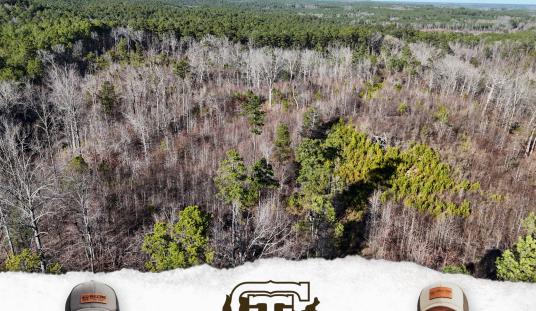

### **WELCOME TO THE WINSTON 49**

IF YOU HAVE BEEN SEARCHING FOR AN AFFORDABLE HUNTING TRACT, YOU NEED TO CHECK OUT THE WINSTON 49! Located approximately 18 miles southwest of Starkville and bordering Choctaw WMA, this property offers you the opportunity set up camp and hunt over 20,000 acres. This tract has 1,500± feet of road frontage on Sturgis Road and utilities are available. The timber was cut in 2016-2017 but a good portion of the hardwood bottoms were left alone, leaving you with a diverse habitat for wildlife. It has an old road system that will need some work to be useable. One of the main highlights of the property is a hardwood draw that runs the length of the property from north and south. The draw is filled with giant oaks and surrounded by thick natural regeneration, which is a good recipe for deer habitat. Another potential use of the draw would be dam it up and build small lake. This property is a blank slate, with your vision, imagination, and a little work you could turn it in to something special. Whether you want a place to hunt, build a camp or just enjoy the outdoors, the Winston 49 will allow you to do that without breaking the bank!