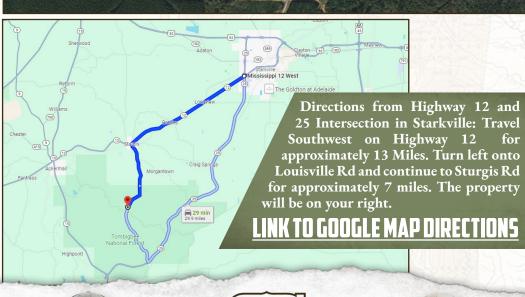

#### **LOCATION:**

- Winston County, MS
- Frontage on Sturgis Rd
- 18± Miles Southwest of Starkville
- Borders Choctaw WMA to the North (21,705 Acres)

### **WELCOME TO THE WINSTON 49**

IF YOU HAVE BEEN SEARCHING FOR AN AFFORDABLE HUNTING TRACT, YOU NEED TO CHECK OUT THE WINSTON 49! Located approximately 18 miles southwest of Starkville and bordering Choctaw WMA, this property offers you the opportunity set up camp and hunt over 20,000 acres. This tract has 1,500± feet of road frontage on Sturgis Road and utilities are available. The timber was cut in 2016-2017 but a good portion of the hardwood bottoms were left alone, leaving you with a diverse habitat for wildlife. It has an old road system that will need some work to be useable. One of the main highlights of the property is a hardwood draw that runs the length of the property from north and south. The draw is filled with giant oaks and surrounded by thick natural regeneration, which is a good recipe for deer habitat. Another potential use of the draw would be dam it up and build small lake. This property is a blank slate, with your vision, imagination, and a little work you could turn it in to something special. Whether you want a place to hunt, build a camp or just enjoy the outdoors, the Winston 49 will allow you to do that without breaking the bank!