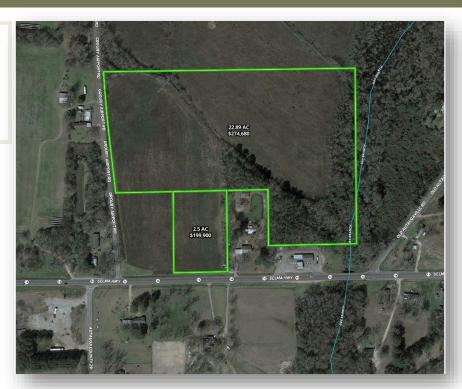

## Grouby Airport Rd Property 22.89 acres

LOCATION: Grouby Airport Road, North of Hwy 14

TERRAIN: Level

**ZONING:** Agriculture

LAND USE: Industrial/Business / Residential

PRICE: 22.89 acres \$274,680 or \$12,000/ acre

**SPECIAL FEATURES:** This property is located on the West side of Prattville, AL on Grouby Airport Rd, which is the entrance road to the Prattville Airport. The site is close to Hwy 14, Hwy 82, Hwy 31, and I-65. It is located within the Prattville City limits. Water and power are available at this property. The property is just under 20 minutes from Montgomery, AL, 90 minutes from Birmingham, AL., and 3 hours to Mobile, AL and the port. There are tons of different possibilities and opportunity this property could provide. If you look into industrial sites in the Montgomery MSA, they are significantly higher than this, so it is a good buy! Give us a call for more information or to schedule a showing.