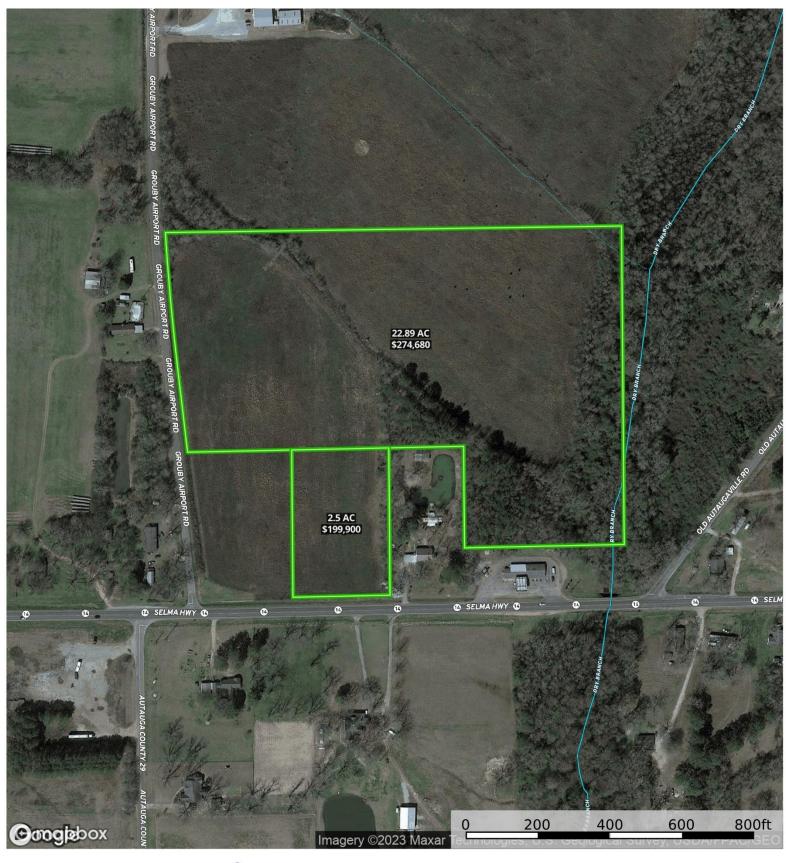

## Grouby Airport Rd Property 22.89 acres

LOCATION: Grouby Airport Road, North of Hwy 14

TERRAIN: Level

**ZONING:** Agriculture

LAND USE: Industrial/Business / Residential

PRICE: 22.89 acres \$274,680 or \$12,000/ acre

**SPECIAL FEATURES:** This property is located on the West side of Prattville, AL on Grouby Airport Rd, which is the entrance road to the Prattville Airport. The site is close to Hwy 14, Hwy 82, Hwy 31, and I-65. It is located within the Prattville City limits. Water and power are available at this property. The property is just under 20 minutes from Montgomery, AL, 90 minutes from Birmingham, AL., and 3 hours to Mobile, AL and the port. There are tons of different possibilities and opportunity this property could provide. If you look into industrial sites in the Montgomery MSA, they are significantly higher than this, so it is a good buy! Give us a call for more information or to schedule a showing.

Entrance to Grouby Airport Rd

Site

Site

Nearby Business