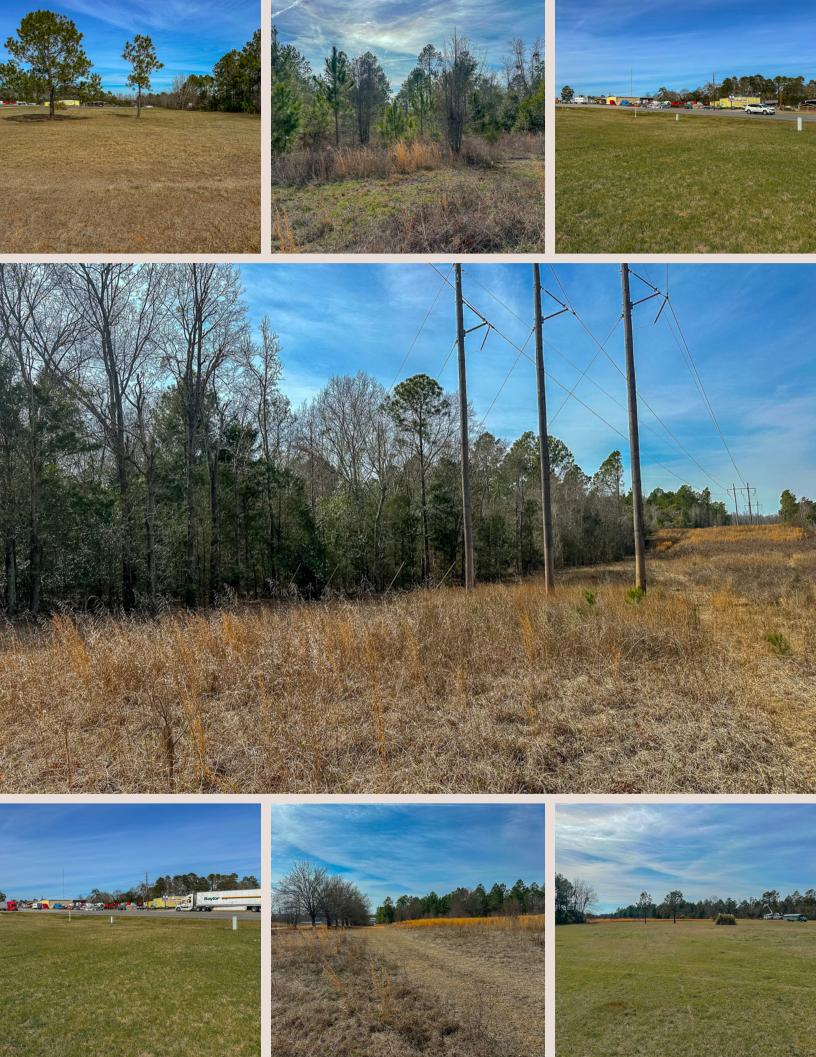

## DAWSON DEVELOPMENT

\$1,010,000 101 +/- ACRES

TERRELL COUNTY, GA

Are you looking for a prime investment opportunity? Look no further than this incredible 101+/- acre property in Dawson, GA. With Brantley Creek frontage and GA Highway 82, the commercial development potential of this property is a must-see for any investor. Divided into smaller parcels or sold as a whole, this property offers endless possibilities for development.

Conveniently located in Dawson, GA, this property offers easy access to major highways and nearby cities. Whether you're looking to start a business, build your dream home, or simply enjoy the great outdoors, this property has it all.