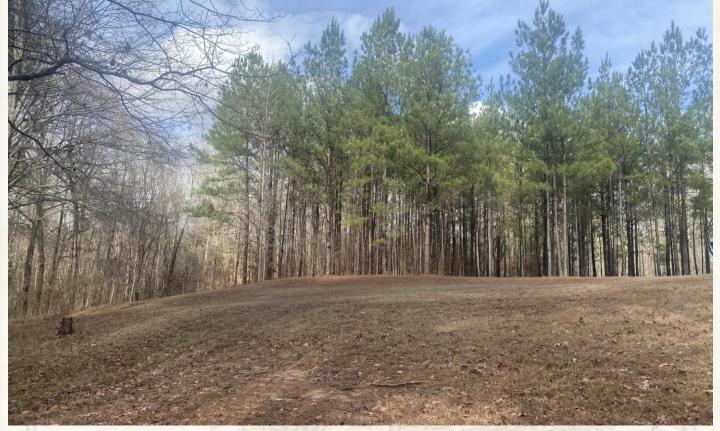

### **Property Information:**

- $4\pm$  Acres
- Hardwood & Pine Mix
- Driveway
- Homesite
- Utilities Available

DENNIS WEST | MANAGING BROKER C: 601-248-4396 | dennis@smalltownproperties.com

JIMMY GENTRY | LAND SPECIALIST
C: 601-421-8500 | jimmy@smalltownproperties.com

This 4± acre Rankin County property features a limestone driveway that leads to a home site on top of a hill overlooking a small creek bottom. You will find a mix of hardwoods and pines throughout. A stocked fishing lake is just a short drive through the neighborhood as well as a play-park for the kids.