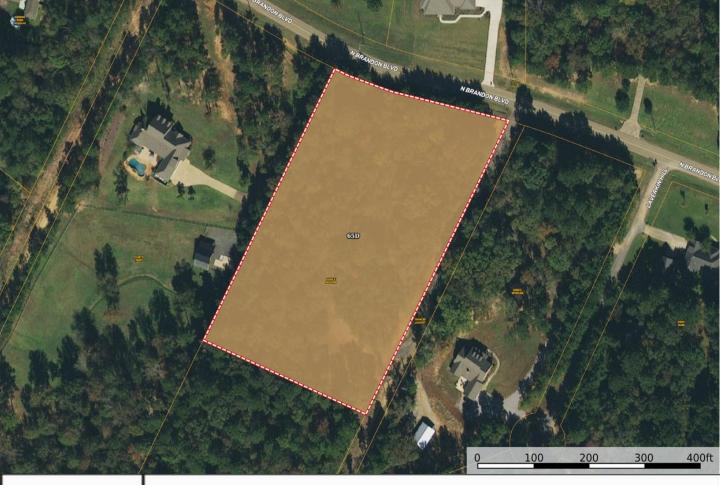

### **Property Information:**

- $4\pm$  Acres
- Hardwood & Pine Mix
- Driveway
- Homesite
- Utilities Available

JIMMY GENTRY | LAND SPECIALIST C: 601-421-8500 | jimmy@smalltownproperties.com

SOIL CODE

SOIL DESCRIPTION

65D

Smithdale-Providence complex, 8 to 17 percent slopes

**TOTALS** 

**HUNTING PROPERTIES** & REAL ESTATESM