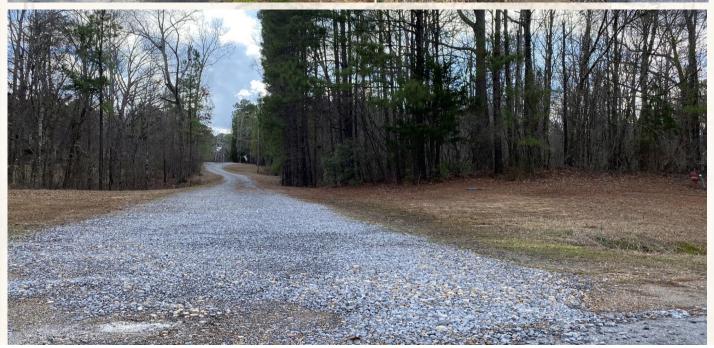

### **Property Information:**

- $4\pm$  Acres
- Hardwood & Pine Mix
- Driveway
- Homesite
- Utilities Available

DENNIS WEST | MANAGING BROKER C: 601-248-4396 | dennis@smalltownproperties.com

JIMMY GENTRY | LAND SPECIALIST
C: 601-421-8500 | jimmy@smalltownproperties.com

This 4± acre Rankin County property features a limestone driveway that leads to a home site on top of a hill overlooking a small creek bottom. You will find a mix of hardwoods and pines throughout. A stocked fishing lake is just a short drive through the neighborhood as well as a play-park for the kids.