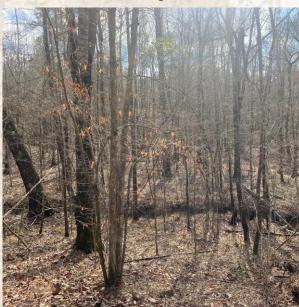

### **Property Information:**

- $4\pm$  Acres
- Hardwood & Pine Mix
- Driveway
- Homesite
- Utilities Available

DENNIS WEST | MANAGING BROKER C: 601-248-4396 | dennis@smalltownproperties.com

JIMMY GENTRY | LAND SPECIALIST
C: 601-421-8500 | jimmy@smalltownproperties.com

This 4± acre Rankin County property features a limestone driveway that leads to a home site on top of a hill overlooking a small creek bottom. You will find a mix of hardwoods and pines throughout. A stocked fishing lake is just a short drive through the neighborhood as well as a play-park for the kids.