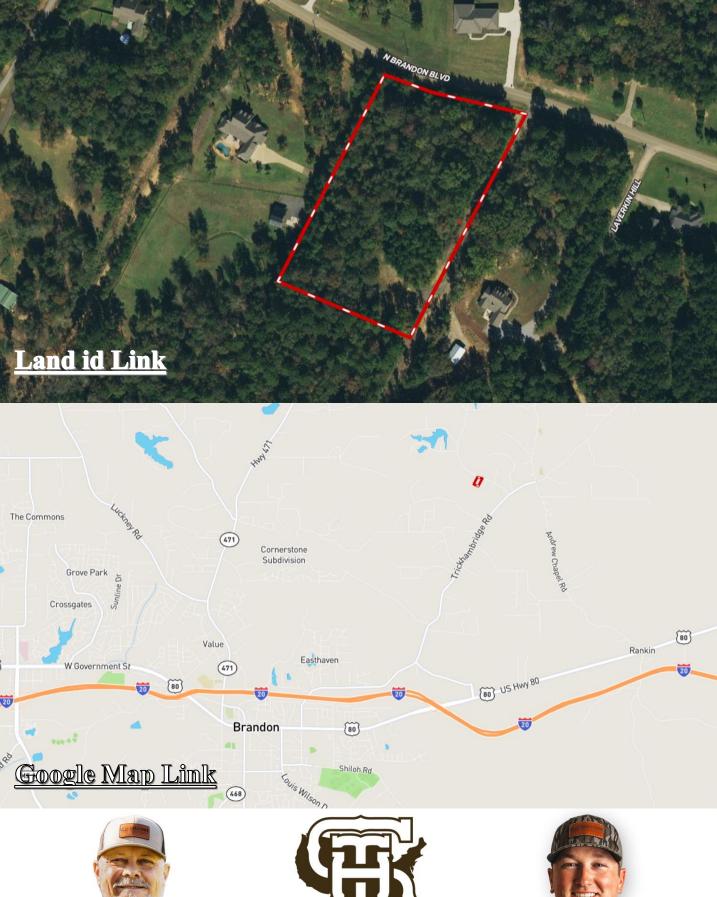

## **Location:**

- Rankin County, MS
- Frontage along N. Brandon Blvd
- 5± Miles Northeast of Brandon

#### **Coordinates:**

• 32.137428, -89.793699

The property is conveniently located to shopping, restaurants, schools and medical offices being approximately five miles from downtown Brandon. Grab your house plans and contact Jimmy Gentry or Dennis West to schedule a showing!