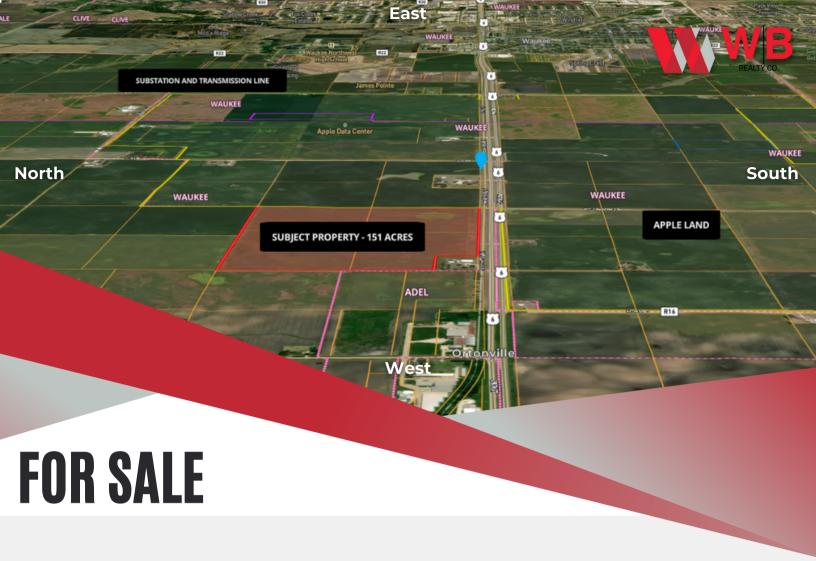

## 65.65 - 151 Acres on Hickman between Adel and Waukee

This property, comprising four parcels, offers purchase options ranging from 65.65 to 151 acres. Situated in Dallas County, it is positioned west of the Apple Data Center on Hickman Rd. The property features over 2,170 feet of highway frontage, making it a desirable site for a corporate campus, light industrial park, or mixed-use development.

## **PROPERTY DETAILS**

- Price \$70,000/acre
- 4 Parcels
- 2,170' of Hickman Road
  Frontage
- Unincorporated with annexation to Waukee
- ADM School District

- West boundary is Adel
- East boundary is Waukee
- Zoned agriculture with flexible options
- Utility locations available upon request