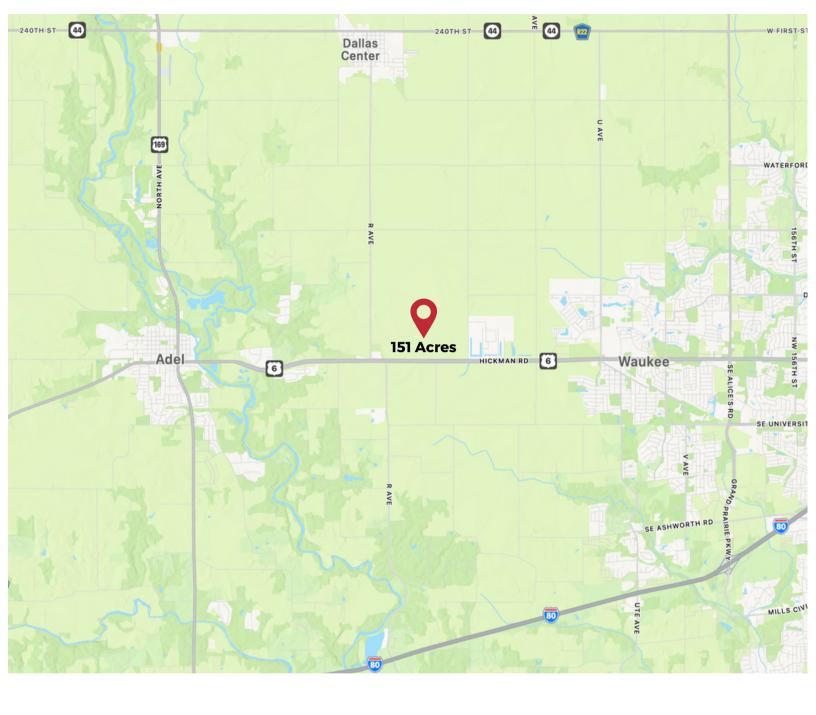

## 65.65 - 151 Acres on Hickman between Adel and Waukee

This property, comprising four parcels, offers purchase options ranging from 65.65 to 151 acres. Situated in Dallas County, it is positioned west of the Apple Data Center on Hickman Rd. The property features over 2,170 feet of highway frontage, making it a desirable site for a corporate campus, light industrial park, or mixed-use development.