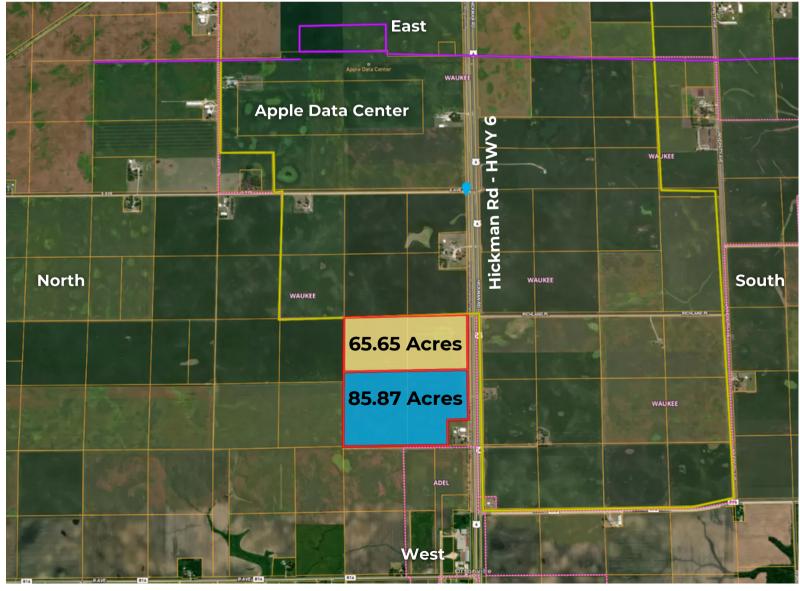

## 65.65 - 151 Acres on Hickman between Adel and Waukee

This property, comprising four parcels, offers purchase options ranging from 65.65 to 151 acres. Situated in Dallas County, it is positioned west of the Apple Data Center on Hickman Rd. The property features over 2,170 feet of highway frontage, making it a desirable site for a corporate campus, light industrial park, or mixed-use development.

## **PROPERTY DETAILS**

- Price \$70,000/acre
- 4 Parcels
- 2,170' of Hickman Road
  Frontage
- Unincorporated with annexation to Waukee
- ADM School District

- West boundary is Adel
- East boundary is Waukee
- Zoned agriculture with flexible options
- Utility locations available upon request