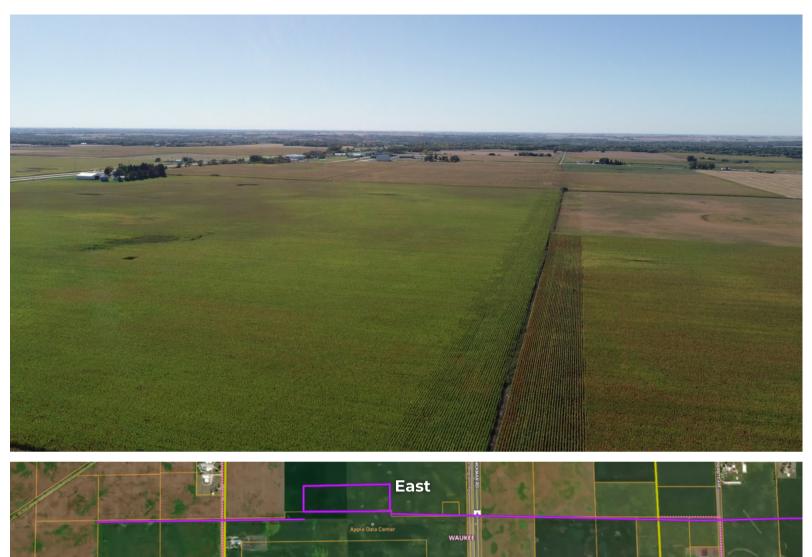

## 65.65 - 151 Acres on Hickman between Adel and Waukee

This property, comprising four parcels, offers purchase options ranging from 65.65 to 151 acres. Situated in Dallas County, it is positioned west of the Apple Data Center on Hickman Rd. The property features over 2,170 feet of highway frontage, making it a desirable site for a corporate campus, light industrial park, or mixed-use development.