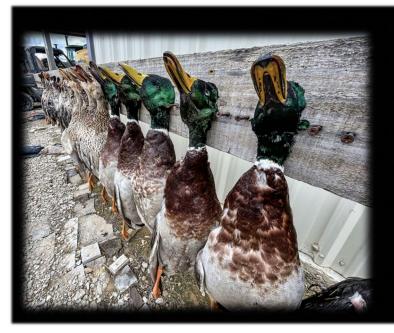

#### **Property Use:**

- recreational
- duck and deer hunting, small game
- 2023-2024 duck season: 497 ducks with 70% being mallards
- covered in big deer, but rarely hunted
- newly-built large red iron metal shop with main floor full living quarters, full kitchen, & wood-burning fireplace plus upstairs bunk rooms & baths ~ fully-equipped heated deer/duck cleaning room inside the shop with stainless table, triple stainless sink, electric deer hoist, and roll-up door ~ back your side-by-side right into the room to unload & clean your trophies in comfort

## **Memories Made at Belle Wood**