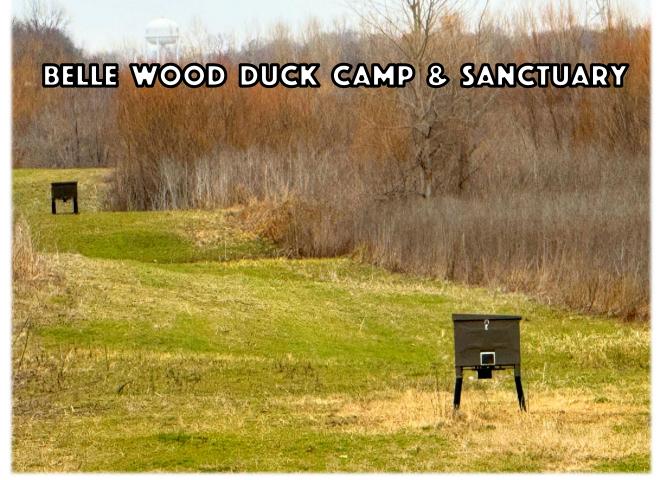

#### **Property Use:**

- recreational
- duck and deer hunting, small game
- 2023-2024 duck season: 497 ducks with 70% being mallards
- covered in big deer, but rarely hunted
- newly-built large red iron metal shop with main floor full living quarters, full kitchen, & wood-burning fireplace plus upstairs bunk rooms & baths ~ fully-equipped heated deer/duck cleaning room inside the shop with stainless table, triple stainless sink, electric deer hoist, and roll-up door ~ back your side-by-side right into the room to unload & clean your trophies in comfort