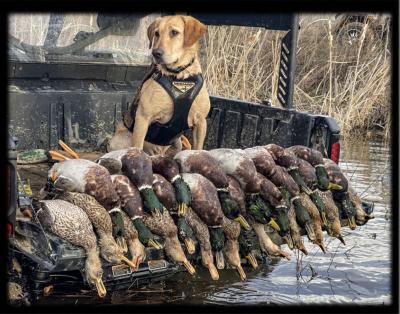

#### **Property Use:**

- recreational
- duck and deer hunting, small game
- 2023-2024 duck season: 497 ducks with 70% being mallards
- covered in big deer, but rarely hunted
- newly-built large red iron metal shop with main floor full living quarters, full kitchen, & wood-burning fireplace plus upstairs bunk rooms & baths ~ fully-equipped heated deer/duck cleaning room inside the shop with stainless table, triple stainless sink, electric deer hoist, and roll-up door ~ back your side-by-side right into the room to unload & clean your trophies in comfort

## **Memories Made at Belle Wood**