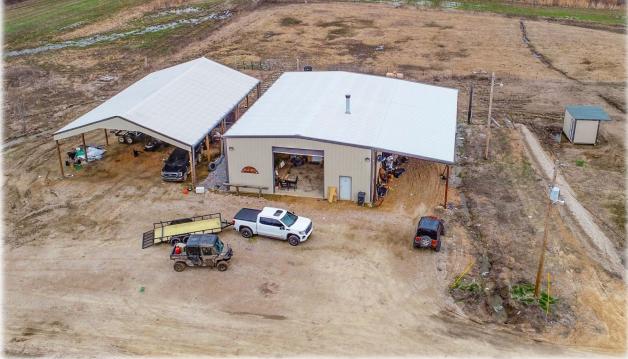

#### **Property Use:**

- recreational
- duck and deer hunting, small game
- 2023-2024 duck season: 497 ducks with 70% being mallards
- covered in big deer, but rarely hunted
- newly-built large red iron metal shop with main floor full living quarters, full kitchen, & wood-burning fireplace plus upstairs bunk rooms & baths ~ fully-equipped heated deer/duck cleaning room inside the shop with stainless table, triple stainless sink, electric deer hoist, and roll-up door ~ back your side-by-side right into the room to unload & clean your trophies in comfort