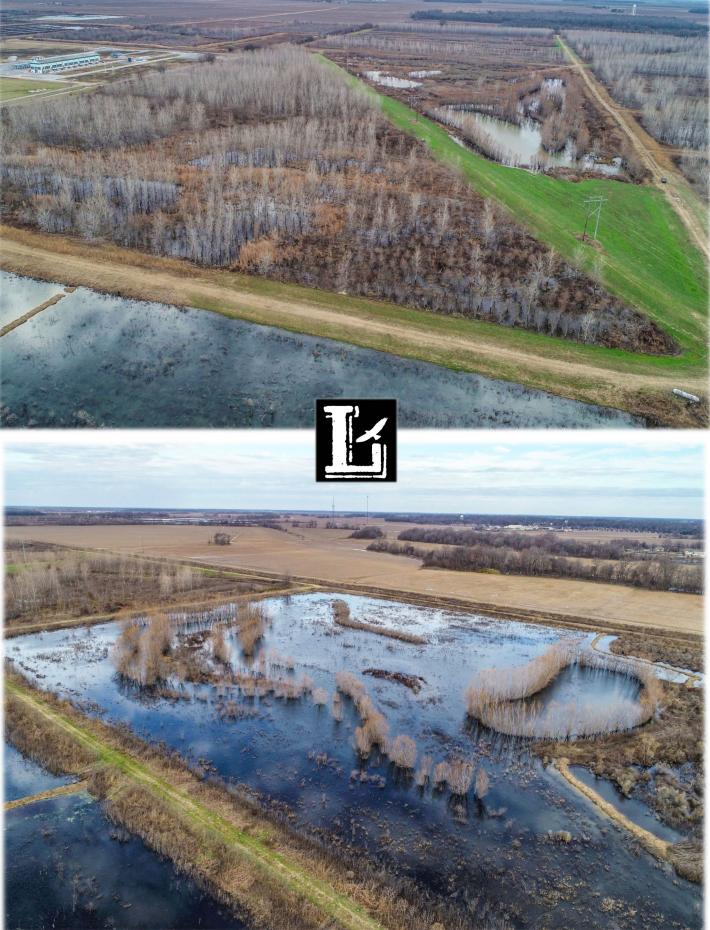

# BELLE WOOD DUCK CAMP & SANCTUARY

•two new 16-inch wells with new gear heads and pumps
•both wells were drilled in new holes
•each well pumps 2,000 gallons per minute