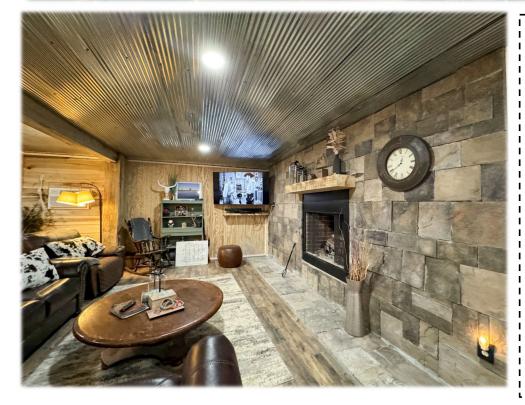

#### **Property Use:**

- recreational
- duck and deer hunting, small game
- 2023-2024 duck season: 497 ducks with 70% being mallards
- covered in big deer, but rarely hunted
- newly-built large red iron metal shop with main floor full living quarters, full kitchen, & wood-burning fireplace plus upstairs bunk rooms & baths ~ fully-equipped heated deer/duck cleaning room inside the shop with stainless table, triple stainless sink, electric deer hoist, and roll-up door ~ back your side-by-side right into the room to unload & clean your trophies in comfort