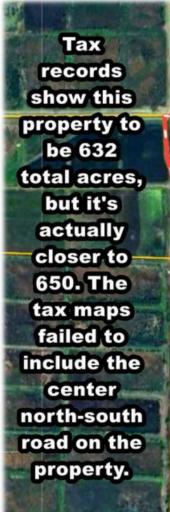

### **Property Information:**

- 632 + ACRES (outdated tax card doesn't show the wide property road acreage running north and south through the center of the tract)
- Utilities: electric provider: Entergy, community water with Humphreys County Water Association, private propane, Dish Network TV
- gravel low-traffic dead-end road
- wide established road system throughout the property ride the entire property without the use of 4-wheel drive

Boundary 647.99 acres