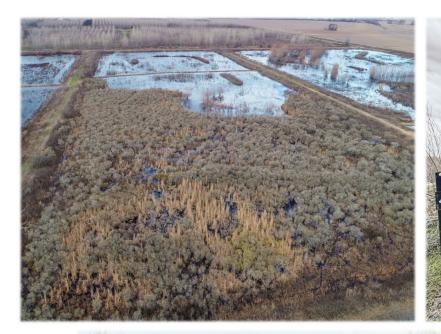

#### **Property Use:**

- recreational
- duck and deer hunting, small game
- 2023-2024 duck season: 497 ducks with 70% being mallards
- covered in big deer, but rarely hunted
- newly-built large red iron metal shop with main floor full living quarters, full kitchen, & wood-burning fireplace plus upstairs bunk rooms & baths ~ fully-equipped heated deer/duck cleaning room inside the shop with stainless table, triple stainless sink, electric deer hoist, and roll-up door ~ back your side-by-side right into the room to unload & clean your trophies in comfort