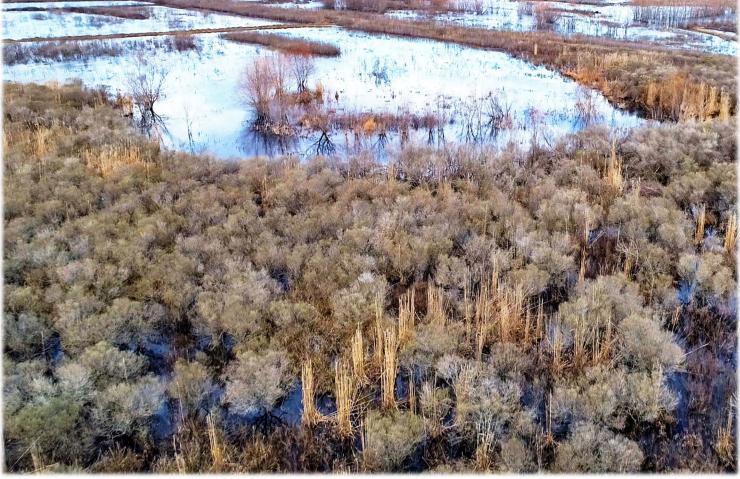

#### **Property Use:**

- recreational
- duck and deer hunting, small game
- 2023-2024 duck season: 497 ducks with 70% being mallards
- covered in big deer, but rarely hunted
- newly-built large red iron metal shop with main floor full living quarters, full kitchen, & wood-burning fireplace plus upstairs bunk rooms & baths ~ fully-equipped heated deer/duck cleaning room inside the shop with stainless table, triple stainless sink, electric deer hoist, and roll-up door ~ back your side-by-side right into the room to unload & clean your trophies in comfort

## **Memories Made at Belle Wood**