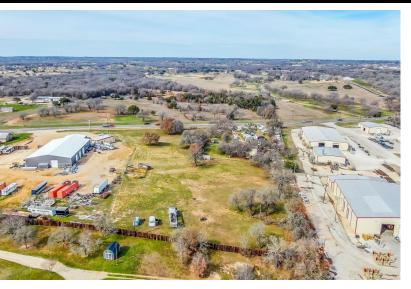

#### DESCRIPTION

With its expansive dimensions and advantageous location, this commercial lot on Ranger Highway represents an exceptional investment opportunity for those seeking to establish a prominent presence in a thriving commercial corridor. This expansive, 4-acre lot has approx 330 feet of Ranger Hwy road frontage providing a prominent presence with excellent visibility. This provides a strategic advantage for attracting clientele and establishing a distinctive entrance tailored to your specific needs. Embracing the natural beauty of the surroundings, the tract features sparsely scattered hardwood trees, enhancing the aesthetic appeal. These natural elements not only contribute to the charm of the landscape but also offer opportunities for creative landscape and design integration. Don't miss your chance to turn this blank canvas into a vibrant hub of activity and success – seize the opportunity to bring your entrepreneurial aspirations to life on Ranger Highway!

#### HIGHLIGHTS

· APPROX 330' OF RANGER HWY RD FRONTAGE

· BLANK CANVAS

· EXCELLENT VISIBILITY

· PROMINENT PRESENCE

· SPARSELY SCATTERED HARDWOOD TREES

• 4.25 ACRES

### PROPERTY PHOTOS