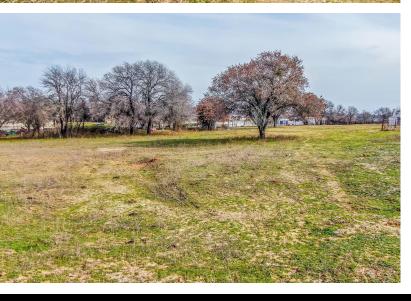

#### DESCRIPTION

With its expansive dimensions and advantageous location, this commercial lot on Ranger Highway represents an exceptional investment opportunity for those seeking to establish a prominent presence in a thriving commercial corridor. This expansive, 4-acre lot has approx 330 feet of Ranger Hwy road frontage providing a prominent presence with excellent visibility. This provides a strategic advantage for attracting clientele and establishing a distinctive entrance tailored to your specific needs. Embracing the natural beauty of the surroundings, the tract features sparsely scattered hardwood trees, enhancing the aesthetic appeal. These natural elements not only contribute to the charm of the landscape but also offer opportunities for creative landscape and design integration. Don't miss your chance to turn this blank canvas into a vibrant hub of activity and success – seize the opportunity to bring your entrepreneurial aspirations to life on Ranger Highway!

#### HIGHLIGHTS

· APPROX 330' OF RANGER HWY RD FRONTAGE

· BLANK CANVAS

· EXCELLENT VISIBILITY

· PROMINENT PRESENCE

· SPARSELY SCATTERED HARDWOOD TREES

• 4.25 ACRES

### PROPERTY PHOTOS