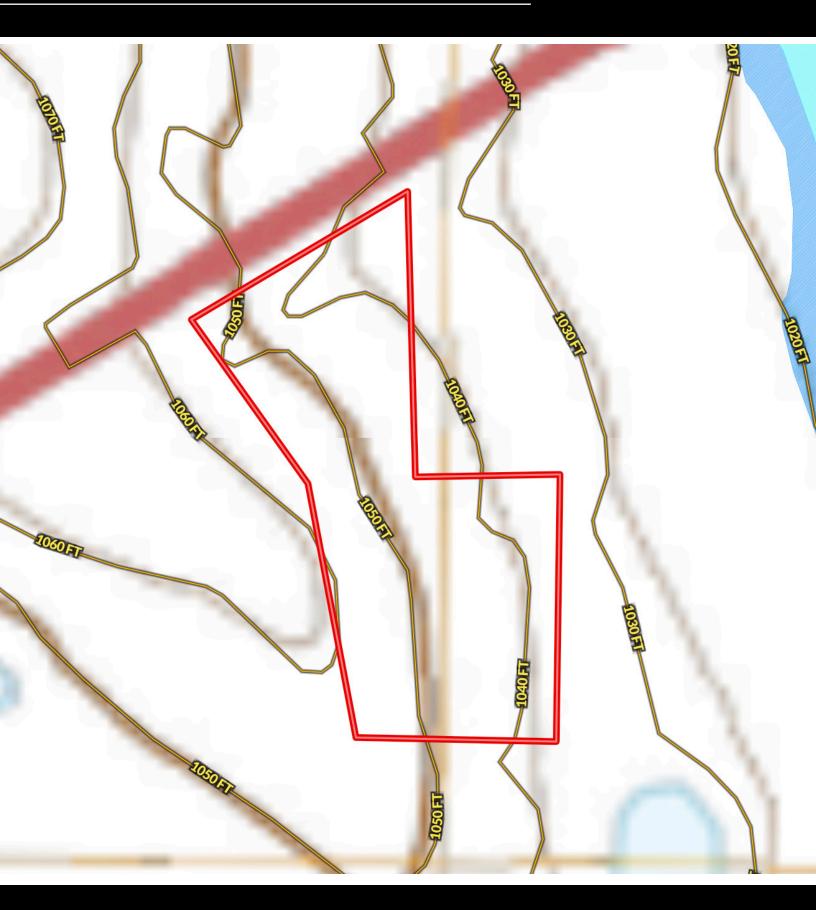

LOCATION

#### OFFER SUMMARY

| CITY   | Weatherford | List Price | \$785,000  |
|--------|-------------|------------|------------|
| County | Parker      | Lot Size   | 4.25 acres |

Utilities Electricity Available

Driving Directions This property is next door (to the east) from 2101 Ranger Hwy

Weatherford, TX 76088

#### HIGHLIGHTS

· APPROX 330' OF RANGER HWY RD FRONTAGE

· BLANK CANVAS

· EXCELLENT VISIBILITY

· PROMINENT PRESENCE

· SPARSELY SCATTERED HARDWOOD TREES

• 4.25 ACRES

#### LISTING PRESENTED BY:



STEPHEN REICH 817-597-8884 stephen.reich@williamstrew.com





PROPERTY WEBSITE LINK: stephenreichgroup.com/20535163



PARKER COUNTY OFFICE 400 Shops Boulevard, Ste. 200 Willow Park, TX 76087

### PROPERTY PHOTOS













# AERIAL MAP





## CONTOUR LINES & FLOODPLAIN