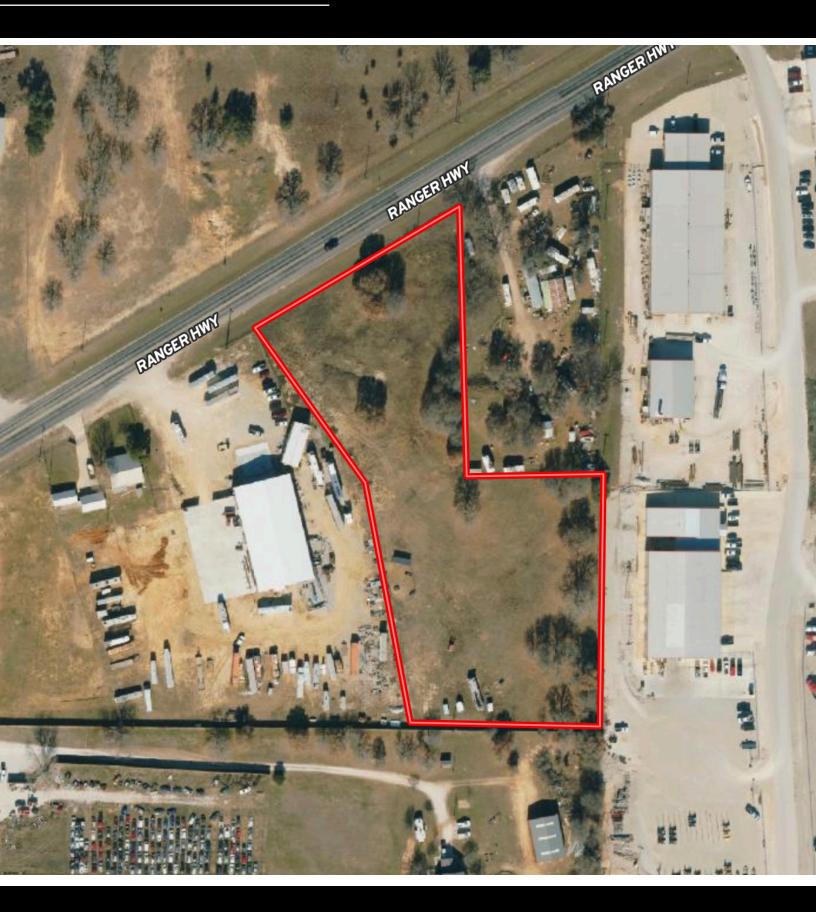

# AERIAL MAP

#### DESCRIPTION

With its expansive dimensions and advantageous location, this commercial lot on Ranger Highway represents an exceptional investment opportunity for those seeking to establish a prominent presence in a thriving commercial corridor. This expansive, 4-acre lot has approx 330 feet of Ranger Hwy road frontage providing a prominent presence with excellent visibility. This provides a strategic advantage for attracting clientele and establishing a distinctive entrance tailored to your specific needs. Embracing the natural beauty of the surroundings, the tract features sparsely scattered hardwood trees, enhancing the aesthetic appeal. These natural elements not only contribute to the charm of the landscape but also offer opportunities for creative landscape and design integration. Don't miss your chance to turn this blank canvas into a vibrant hub of activity and success – seize the opportunity to bring your entrepreneurial aspirations to life on Ranger Highway!

#### HIGHLIGHTS

· APPROX 330' OF RANGER HWY RD FRONTAGE

· BLANK CANVAS

· EXCELLENT VISIBILITY

· PROMINENT PRESENCE

· SPARSELY SCATTERED HARDWOOD TREES

• 4.25 ACRES