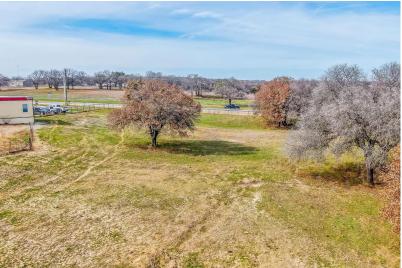

#### DESCRIPTION

With its expansive dimensions and advantageous location, this commercial lot on Ranger Highway represents an exceptional investment opportunity for those seeking to establish a prominent presence in a thriving commercial corridor. This expansive, 4-acre lot has approx 330 feet of Ranger Hwy road frontage providing a prominent presence with excellent visibility. This provides a strategic advantage for attracting clientele and establishing a distinctive entrance tailored to your specific needs. Embracing the natural beauty of the surroundings, the tract features sparsely scattered hardwood trees, enhancing the aesthetic appeal. These natural elements not only contribute to the charm of the landscape but also offer opportunities for creative landscape and design integration. Don't miss your chance to turn this blank canvas into a vibrant hub of activity and success – seize the opportunity to bring your entrepreneurial aspirations to life on Ranger Highway!

#### HIGHLIGHTS

· APPROX 330' OF RANGER HWY RD FRONTAGE

· BLANK CANVAS

· EXCELLENT VISIBILITY

· PROMINENT PRESENCE

· SPARSELY SCATTERED HARDWOOD TREES

• 4.25 ACRES

### PROPERTY PHOTOS