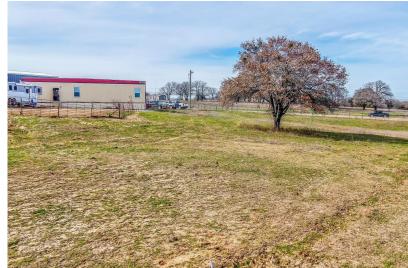

#### DESCRIPTION

With its expansive dimensions and advantageous location, this commercial lot on Ranger Highway represents an exceptional investment opportunity for those seeking to establish a prominent presence in a thriving commercial corridor. This expansive, 4-acre lot has approx 330 feet of Ranger Hwy road frontage providing a prominent presence with excellent visibility. This provides a strategic advantage for attracting clientele and establishing a distinctive entrance tailored to your specific needs. Embracing the natural beauty of the surroundings, the tract features sparsely scattered hardwood trees, enhancing the aesthetic appeal. These natural elements not only contribute to the charm of the landscape but also offer opportunities for creative landscape and design integration. Don't miss your chance to turn this blank canvas into a vibrant hub of activity and success – seize the opportunity to bring your entrepreneurial aspirations to life on Ranger Highway!

#### HIGHLIGHTS

· APPROX 330' OF RANGER HWY RD FRONTAGE

· BLANK CANVAS

· EXCELLENT VISIBILITY

· PROMINENT PRESENCE

· SPARSELY SCATTERED HARDWOOD TREES

• 4.25 ACRES

### PROPERTY PHOTOS