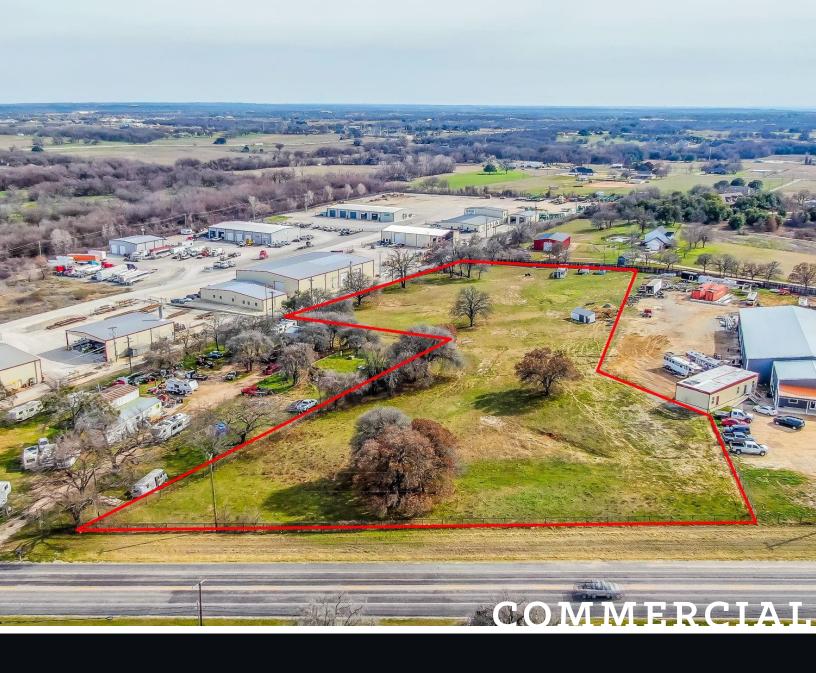

#### DESCRIPTION

With its expansive dimensions and advantageous location, this commercial lot on Ranger Highway represents an exceptional investment opportunity for those seeking to establish a prominent presence in a thriving commercial corridor. This expansive, 4-acre lot has approx 330 feet of Ranger Hwy road frontage providing a prominent presence with excellent visibility. This provides a strategic advantage for attracting clientele and establishing a distinctive entrance tailored to your specific needs. Embracing the natural beauty of the surroundings, the tract features sparsely scattered hardwood trees, enhancing the aesthetic appeal. These natural elements not only contribute to the charm of the landscape but also offer opportunities for creative landscape and design integration. Don't miss your chance to turn this blank canvas into a vibrant hub of activity and success – seize the opportunity to bring your entrepreneurial aspirations to life on Ranger Highway!

#### HIGHLIGHTS

· APPROX 330' OF RANGER HWY RD FRONTAGE

· BLANK CANVAS

· EXCELLENT VISIBILITY

· PROMINENT PRESENCE

· SPARSELY SCATTERED HARDWOOD TREES

• 4.25 ACRES