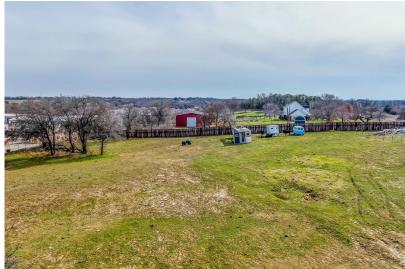

#### DESCRIPTION

With its expansive dimensions and advantageous location, this commercial lot on Ranger Highway represents an exceptional investment opportunity for those seeking to establish a prominent presence in a thriving commercial corridor. This expansive, 4-acre lot has approx 330 feet of Ranger Hwy road frontage providing a prominent presence with excellent visibility. This provides a strategic advantage for attracting clientele and establishing a distinctive entrance tailored to your specific needs. Embracing the natural beauty of the surroundings, the tract features sparsely scattered hardwood trees, enhancing the aesthetic appeal. These natural elements not only contribute to the charm of the landscape but also offer opportunities for creative landscape and design integration. Don't miss your chance to turn this blank canvas into a vibrant hub of activity and success – seize the opportunity to bring your entrepreneurial aspirations to life on Ranger Highway!

#### HIGHLIGHTS

· APPROX 330' OF RANGER HWY RD FRONTAGE

· BLANK CANVAS

· EXCELLENT VISIBILITY

· PROMINENT PRESENCE

· SPARSELY SCATTERED HARDWOOD TREES

• 4.25 ACRES

### PROPERTY PHOTOS