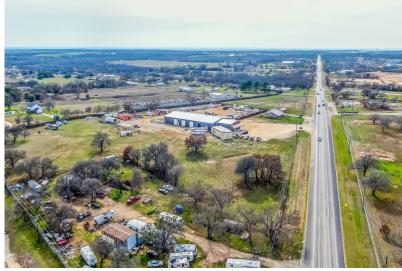

#### DESCRIPTION

With its expansive dimensions and advantageous location, this commercial lot on Ranger Highway represents an exceptional investment opportunity for those seeking to establish a prominent presence in a thriving commercial corridor. This expansive, 4-acre lot has approx 330 feet of Ranger Hwy road frontage providing a prominent presence with excellent visibility. This provides a strategic advantage for attracting clientele and establishing a distinctive entrance tailored to your specific needs. Embracing the natural beauty of the surroundings, the tract features sparsely scattered hardwood trees, enhancing the aesthetic appeal. These natural elements not only contribute to the charm of the landscape but also offer opportunities for creative landscape and design integration. Don't miss your chance to turn this blank canvas into a vibrant hub of activity and success – seize the opportunity to bring your entrepreneurial aspirations to life on Ranger Highway!

#### HIGHLIGHTS

· APPROX 330' OF RANGER HWY RD FRONTAGE

· BLANK CANVAS

· EXCELLENT VISIBILITY

· PROMINENT PRESENCE

· SPARSELY SCATTERED HARDWOOD TREES

• 4.25 ACRES

### PROPERTY PHOTOS