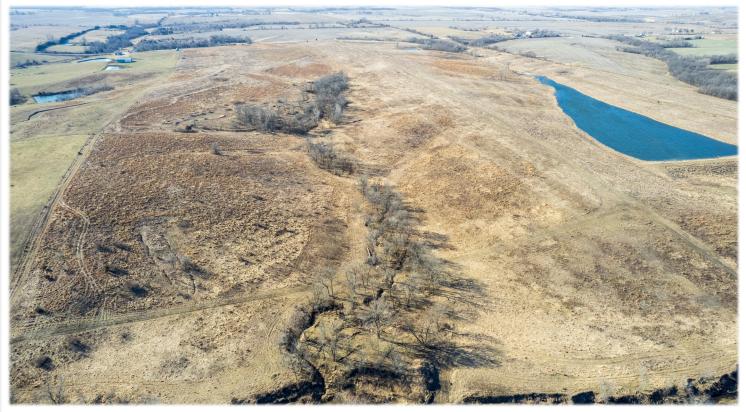

## **PROPERTY DETAILS**

- 8 Acre Lake Providing Great Fishing with Large Mouth Bas, Crappie, Blue Gill & Channel Fish
- 3 CRP Contracts Totaling 176.1 Acres Earning \$29,958 Annually
- Native Warm Season Grasses Indian, Big Bluestem & Switchgrass
- Great Building Sites Overlooking the 8 Acre Lake
- Wooded Draws & Brushy Creek Bottoms
- Annual Taxes \$3,208 Estimated