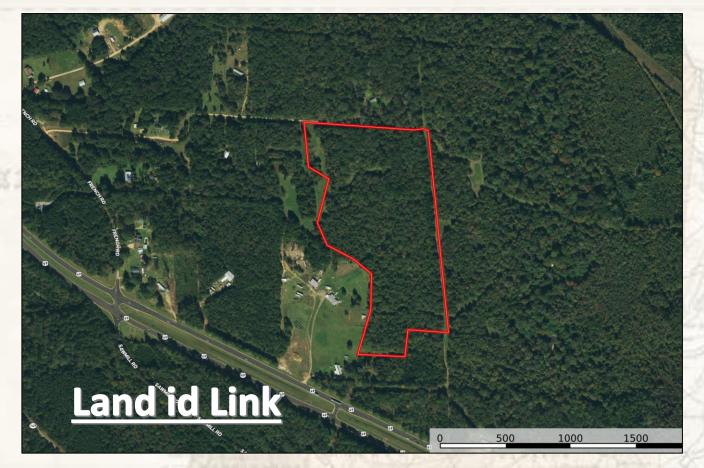

### **Property Information:**

- 28.80± Total Acres
- 850± Feet of Road Frontage along ES Drive in Braxton, MS
- Utilities at road (Power, Water)
- Mixed Timber
- Wildlife

OPTIONS in Simpson County! This 28.80 surveyed acre tract is located in Braxton, MS and offers a mix of pine and hardwood timber, home to numerous wildlife species. An internal trail system is in place providing access to the entire property. With water and electricity available at the road, building a home or cabin will provide the opportunity to hunt right out your back door!