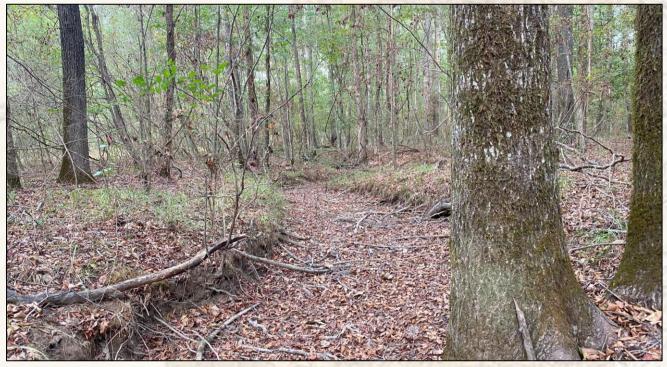

### **Property Information:**

- 28.80± Total Acres
- 850± Feet of Road Frontage along ES Drive in Braxton, MS
- Utilities at road (Power, Water)
- Mixed Timber
- Wildlife

OPTIONS in Simpson County! This 28.80 surveyed acre tract is located in Braxton, MS and offers a mix of pine and hardwood timber, home to numerous wildlife species. An internal trail system is in place providing access to the entire property. With water and electricity available at the road, building a home or cabin will provide the opportunity to hunt right out your back door!