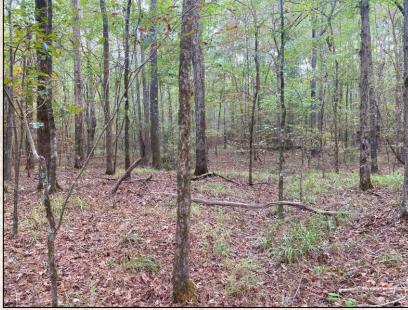

OPTIONS in Simpson County! This 28.80 surveyed acre tract is located in Braxton, MS and offers a mix of pine and hardwood timber, home to numerous wildlife species. An internal trail system is in place providing access to the entire property. With water and electricity available at the road, building a home or cabin will provide the opportunity to hunt right out your back door!