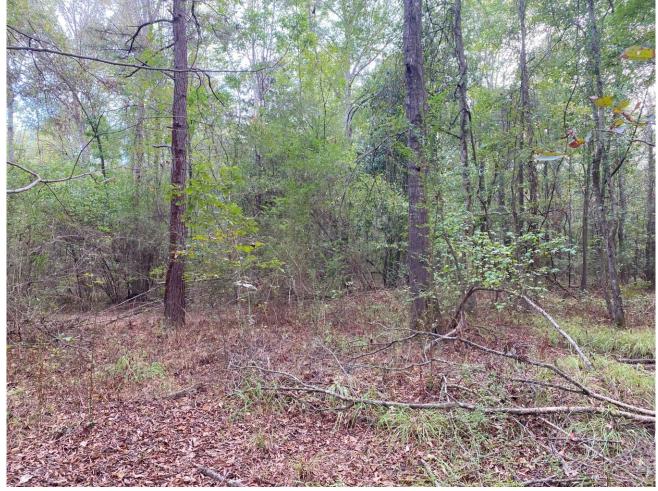

OPTIONS in Simpson County! This 28.80 surveyed acre tract is located in Braxton, MS and offers a mix of pine and hardwood timber, home to numerous wildlife species. An internal trail system is in place providing access to the entire property. With water and electricity available at the road, building a home or cabin will provide the opportunity to hunt right out your back door!