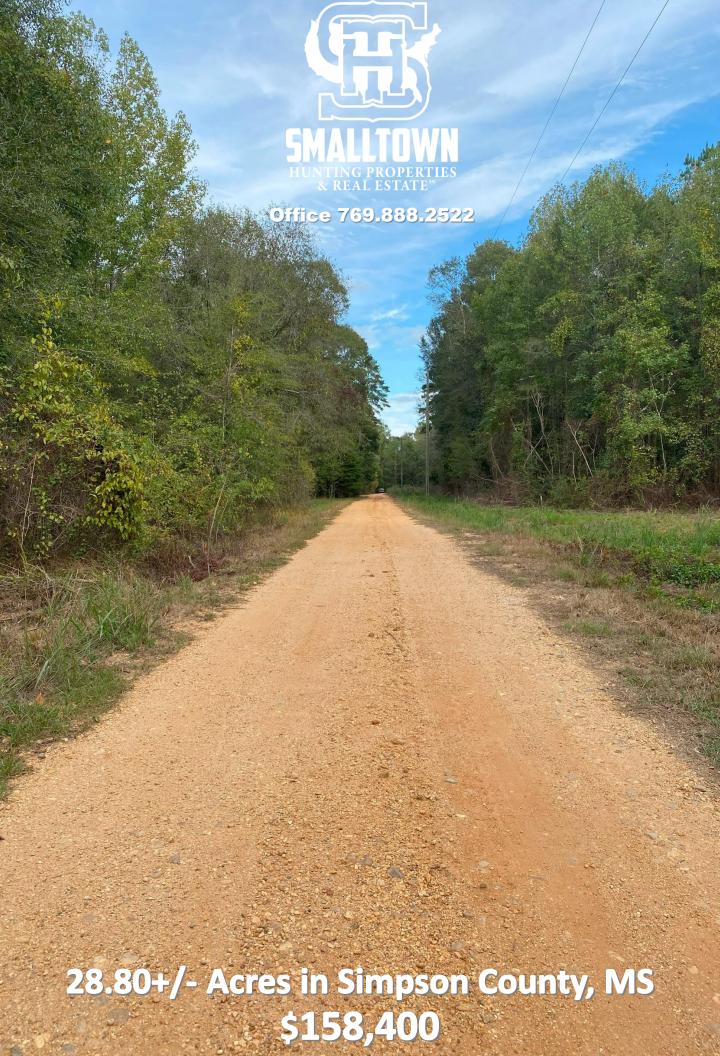

# The Simpson 28.80

### **Property Information:**

- 28.80± Total Acres
- 850± Feet of Road Frontage along ES Drive in Braxton, MS
- Utilities at road (Power, Water)
- Mixed Timber
- Wildlife

OPTIONS in Simpson County! This 28.80 surveyed acre tract is located in Braxton, MS and offers a mix of pine and hardwood timber, home to numerous wildlife species. An internal trail system is in place providing access to the entire property. With water and electricity available at the road, building a home or cabin will provide the opportunity to hunt right out your back door!