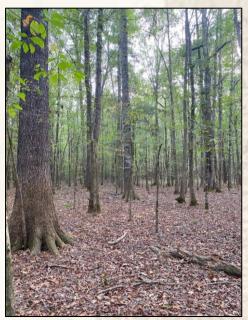

OPTIONS in Simpson County! This 28.80 surveyed acre tract is located in Braxton, MS and offers a mix of pine and hardwood timber, home to numerous wildlife species. An internal trail system is in place providing access to the entire property. With water and electricity available at the road, building a home or cabin will provide the opportunity to hunt right out your back door!