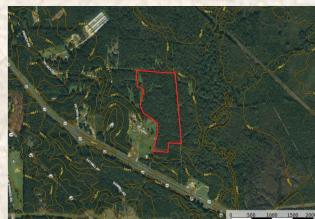

### **Property Information:**

- 28.80± Total Acres
- 850± Feet of Road Frontage along ES Drive in Braxton, MS
- Utilities at road (Power, Water)
- Mixed Timber
- Wildlife

OPTIONS in Simpson County! This 28.80 surveyed acre tract is located in Braxton, MS and offers a mix of pine and hardwood timber, home to numerous wildlife species. An internal trail system is in place providing access to the entire property. With water and electricity available at the road, building a home or cabin will provide the opportunity to hunt right out your back door!