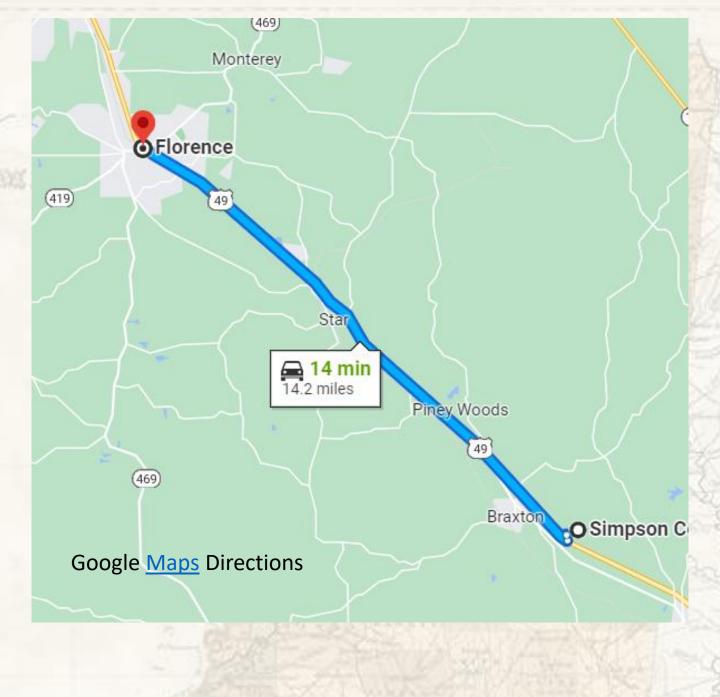

#### Location:

- Simpson County
- 14.2± Miles Southeast of Florence, MS
- 7± Miles North of Mendenhall, MS