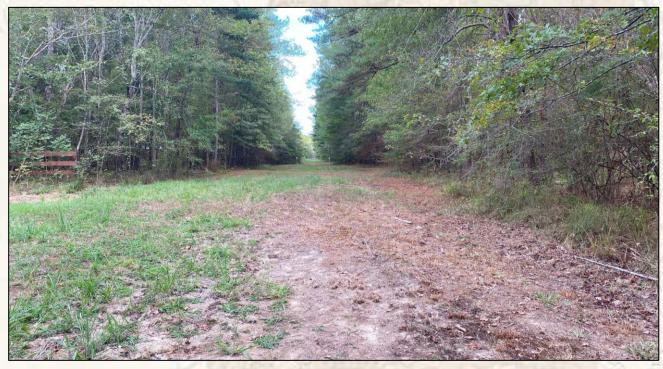

### **Property Information:**

- 28.80± Total Acres
- 850± Feet of Road Frontage along ES Drive in Braxton, MS
- Utilities at road (Power, Water)
- Mixed Timber
- Wildlife

OPTIONS in Simpson County! This 28.80 surveyed acre tract is located in Braxton, MS and offers a mix of pine and hardwood timber, home to numerous wildlife species. An internal trail system is in place providing access to the entire property. With water and electricity available at the road, building a home or cabin will provide the opportunity to hunt right out your back door!