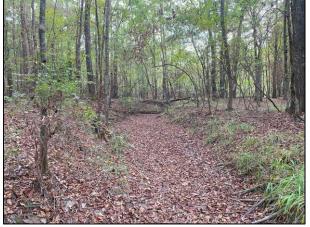

OPTIONS in Simpson County! This 28.80 surveyed acre tract is located in Braxton, MS and offers a mix of pine and hardwood timber, home to numerous wildlife species. An internal trail system is in place providing access to the entire property. With water and electricity available at the road, building a home or cabin will provide the opportunity to hunt right out your back door!