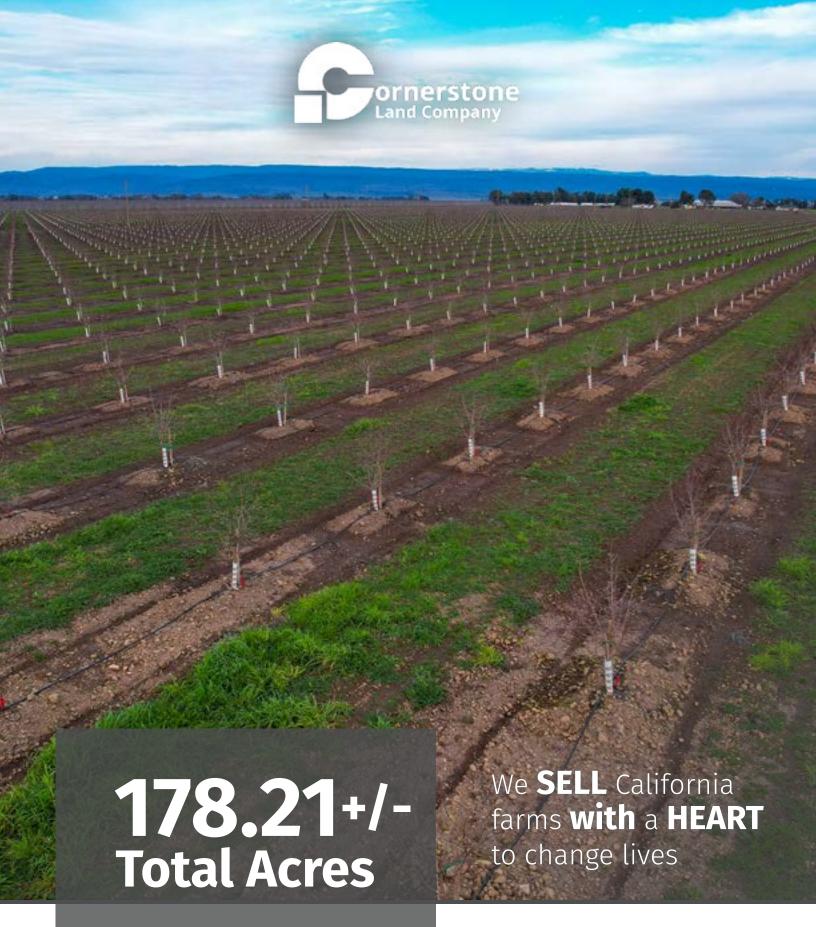

## **2nd Leaf Almond Orchard**

178.21± Acres - Chico, CA

#### **Orchard:**

The property consists of approximately 160 +/- acres of Independence variety almond orchard planted on Atlas rootstock and a 20 x 15-foot spacing. In 2024 the property will be coming into its 2nd leaf and has shown excellent growth and uniformity thus far.