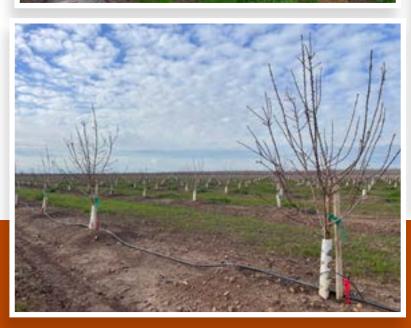

#### **Orchard:**

The property consists of approximately 160 +/- acres of Independence variety almond orchard planted on Atlas rootstock and a 20 x 15-foot spacing. In 2024 the property will be coming into its 2nd leaf and has shown excellent growth and uniformity thus far.