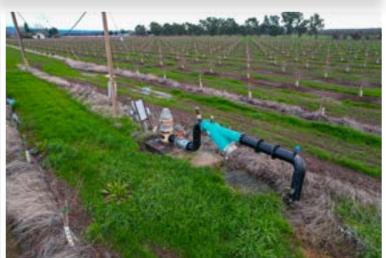

#### Water:

The property has 3 total wells, of which, 2 are in active use. All 3 wells have 100-horsepower electric pumps. According to the owner, the wells produce approximately 1500 gallons per minute. Water is delivered to the almond trees by micro sprinklers.