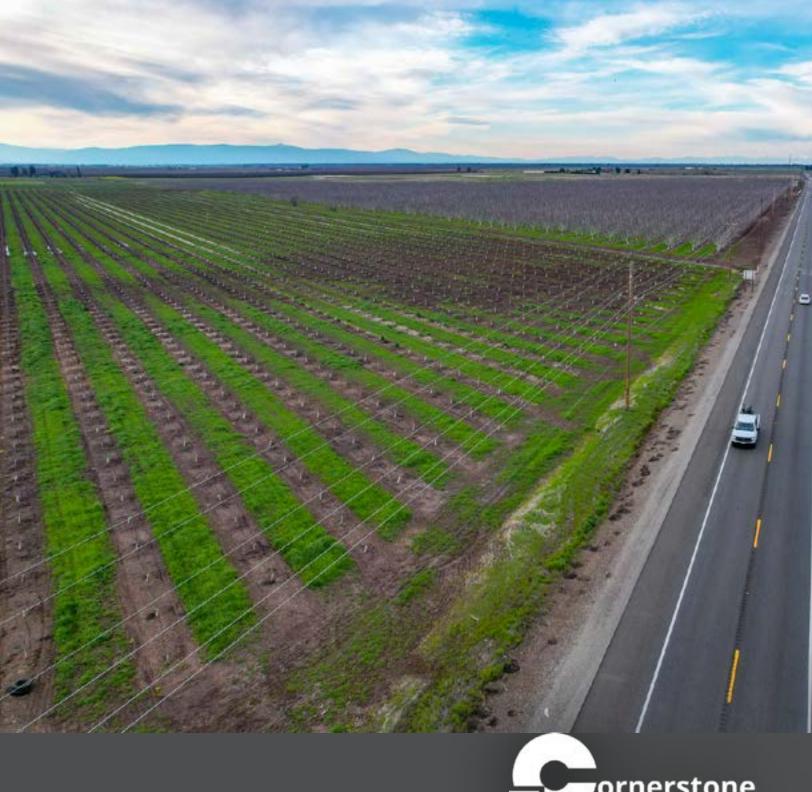

## **2nd Leaf Almond Orchard**

178.21± Acres - Chico, CA

#### **Orchard:**

The property consists of approximately 160 +/- acres of Independence variety almond orchard planted on Atlas rootstock and a 20 x 15-foot spacing. In 2024 the property will be coming into its 2nd leaf and has shown excellent growth and uniformity thus far.

### **Location:**

This property is located at 14805 State Highway 99, Chico, CA 95973, and has highway frontage on the west side of Highway 99.