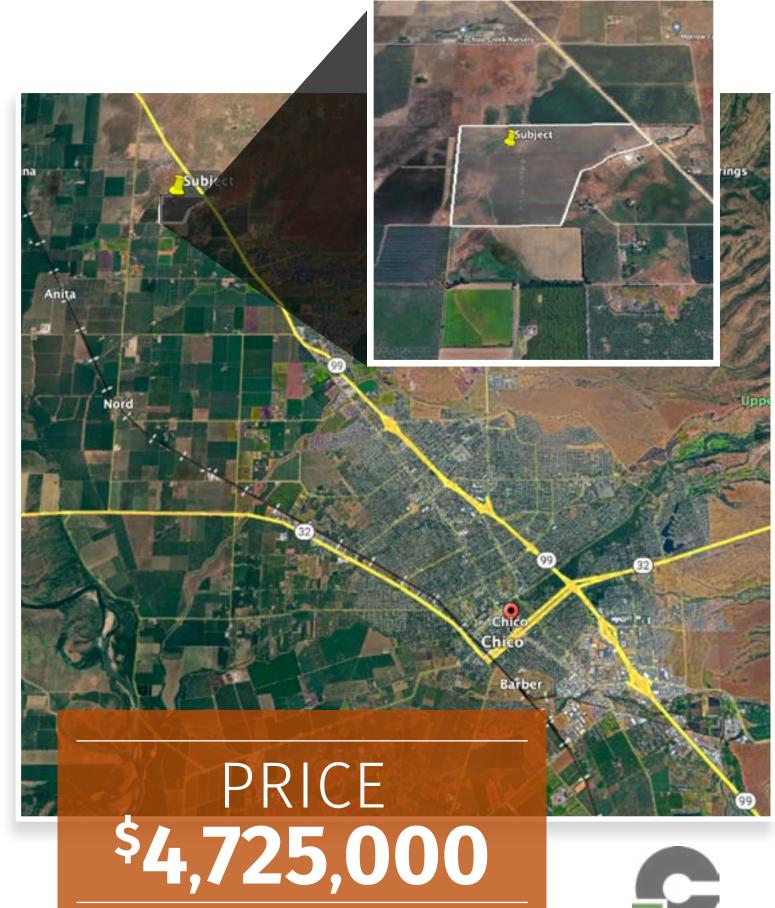

### **Location:**

This property is located at 14805 State Highway 99, Chico, CA 95973, and has highway frontage on the west side of Highway 99.

#### **Price:**

\$4,725,000. Cash to Seller.