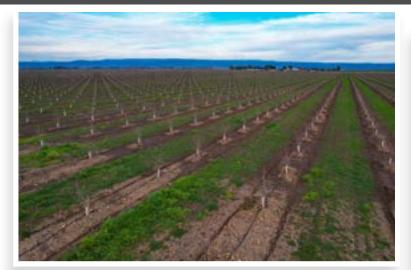

#### **Orchard:**

The property consists of approximately 160 +/- acres of Independence variety almond orchard planted on Atlas rootstock and a 20 x 15-foot spacing. In 2024 the property will be coming into its 2nd leaf and has shown excellent growth and uniformity thus far.