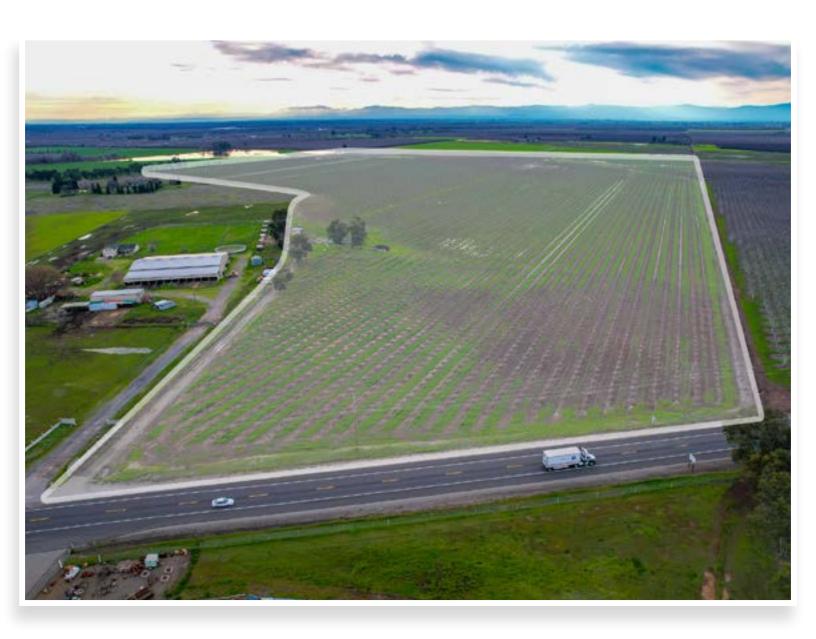

## **2nd Leaf Almond Orchard**

178.21± Acres - Chico, CA

### **Location:**

This property is located at 14805 State Highway 99, Chico, CA 95973, and has highway frontage on the west side of Highway 99.

## Legal:

The property is made up of 1 parcel which totals 178.21 assessed acres, more or less. The parcel is further described as Butte County APN #: 047-100-186.

#### **Orchard:**

The property consists of approximately 160 +/- acres of Independence variety almond orchard planted on Atlas rootstock and a 20 x 15-foot spacing. In 2024 the property will be coming into its 2nd leaf and has shown excellent growth and uniformity thus far.