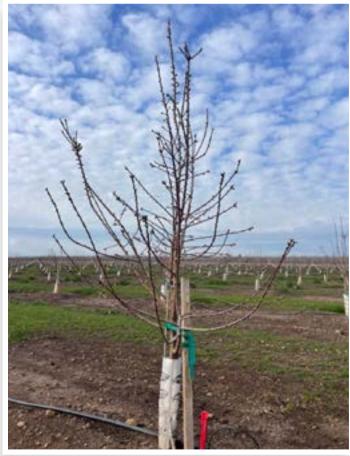

#### **Orchard:**

The property consists of approximately 160 +/- acres of Independence variety almond orchard planted on Atlas rootstock and a 20 x 15-foot spacing. In 2024 the property will be coming into its 2nd leaf and has shown excellent growth and uniformity thus far.