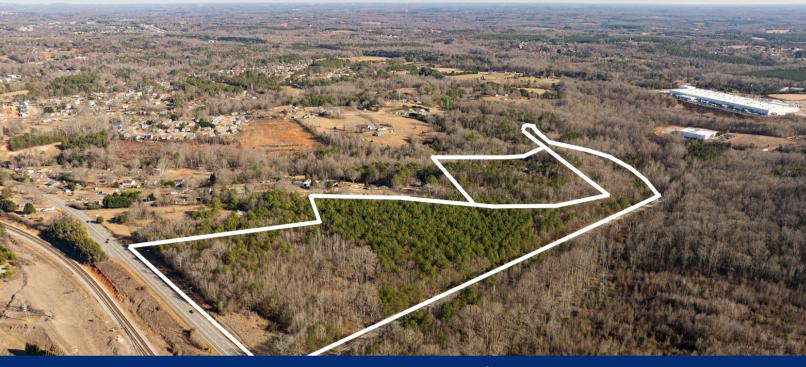

### ± 31.54 ACRES IN EASLEY, SC | FOR SALE

#### PROPERTY AND LOCATION HIGHLIGHTS

- Total Acreage: ± 31.54 Acres
- Pickens County TMS#: 5008-09-15-0485 and 5008-00-14-6338
- Road Frontage: ±2100' Cartee Rd. & ±815' Greenville Hwy
- Topography: Level/gentle slope
- Zoning: Unzoned
- ±5 miles to Easley
- ± 16.5 miles to Greenville
- + 15 miles to 185
- Promising development site in close proximity to Pickens County Industrial Park.
- \*\*Acreage and utility to be verified by Buyer and/or Buyer's Agent