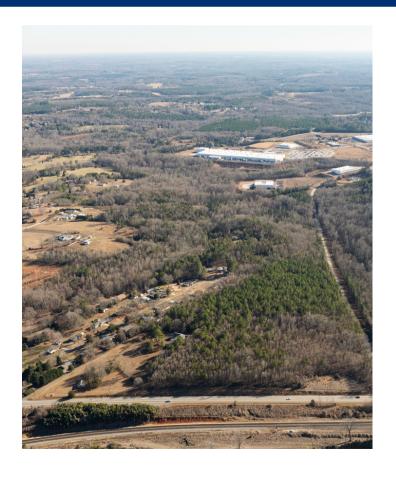

### ± 31.54 ACRES IN EASLEY, SC | FOR SALE

#### PROPERTY AND LOCATION HIGHLIGHTS

- Total Acreage: ± 31.54 Acres
- Pickens County TMS#: 5008-09-15-0485 and 5008-00-14-6338
- Road Frontage: ±2100' Cartee Rd. & ±815' Greenville Hwy
- Topography: Level/gentle slope
- Zoning: Unzoned
- ±5 miles to Easley
- ± 16.5 miles to Greenville
- + 15 miles to 185
- Promising development site in close proximity to Pickens County Industrial Park.
- \*\*Acreage and utility to be verified by Buyer and/or Buyer's Agent