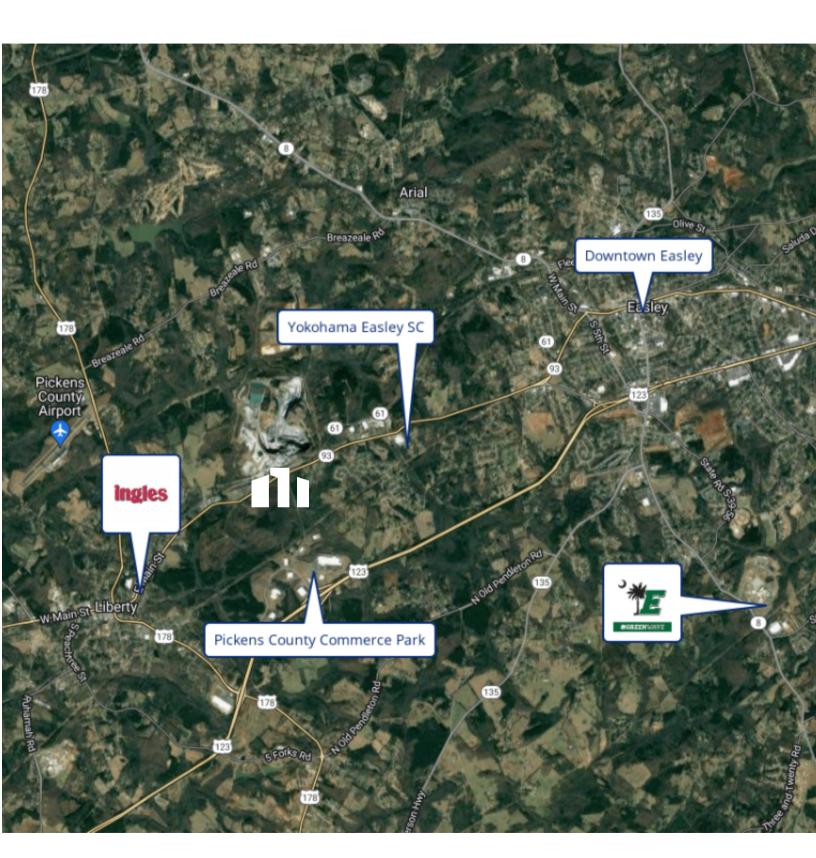

#### PROPERTY AND LOCATION HIGHLIGHTS

- Total Acreage: ± 31.54 Acres
- Pickens County TMS#: 5008-09-15-0485 and 5008-00-14-6338
- Road Frontage: ±2100' Cartee Rd. & ±815' Greenville Hwy
- Topography: Level/gentle slope
- Zoning: Unzoned
- ±5 miles to Easley
- ± 16.5 miles to Greenville
- + 15 miles to 185
- Promising development site in close proximity to Pickens County Industrial Park.
- \*\*Acreage and utility to be verified by Buyer and/or Buyer's Agent