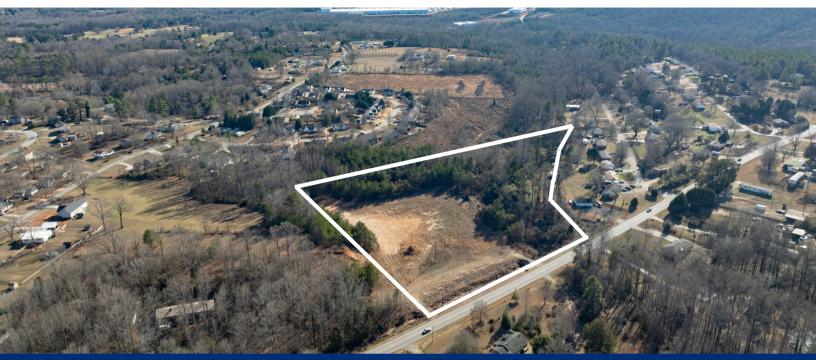

## **00 Greenville Highway** Liberty, SC 29657

#### ± 10.76 ACRE PARCEL IN LIBERTY, SC | FOR SALE

### PROPERTY AND LOCATION HIGHLIGHTS

- Total Acreage: ± 10.76 Acres
- Pickens County TMS#: 5008-10-36-2555
- Best Use: Commercial Development
- Road Frontage: ±615′ Greenville Hwy
- Topography: Level
- Zoning: Unzoned
- ±5 miles to Easley (9 min)
- ± 16.5 miles Greenville(30 min)
- ± 15miles 185 (20 min)
- Promising development site in close proximity to Pickens County Industrial Park.
- \*\*Acreage and utility to be verified by Buyer and/or Buyer's Agent