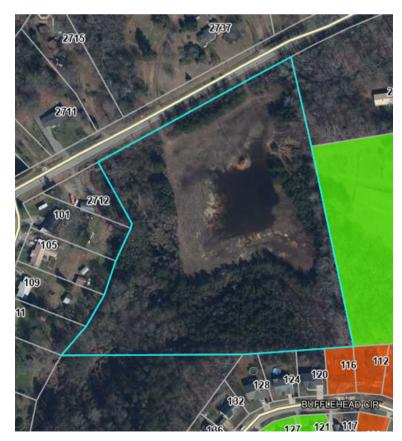

### PROPERTY AND LOCATION HIGHLIGHTS

- Total Acreage: ± 10.76 Acres
- Pickens County TMS#: 5008-10-36-2555
- Best Use: Commercial Development
- Road Frontage: ±615′ Greenville Hwy
- Topography: Level
- Zoning: Unzoned
- ±5 miles to Easley (9 min)
- ± 16.5 miles Greenville(30 min)
- ± 15miles 185 (20 min)
- Promising development site in close proximity to Pickens County Industrial Park.
- \*\*Acreage and utility to be verified by Buyer and/or Buyer's Agent

#### OFFERING SUMMARY

| Lot Size:   | ± 10.76 Acres |
|-------------|---------------|
| Sale Price: | \$499,000.00  |

CHASE STYLES 864.365.5440 cstyles@reedypg.com TYLER WHIMS 864.430.4507 twhims@reedypg.com