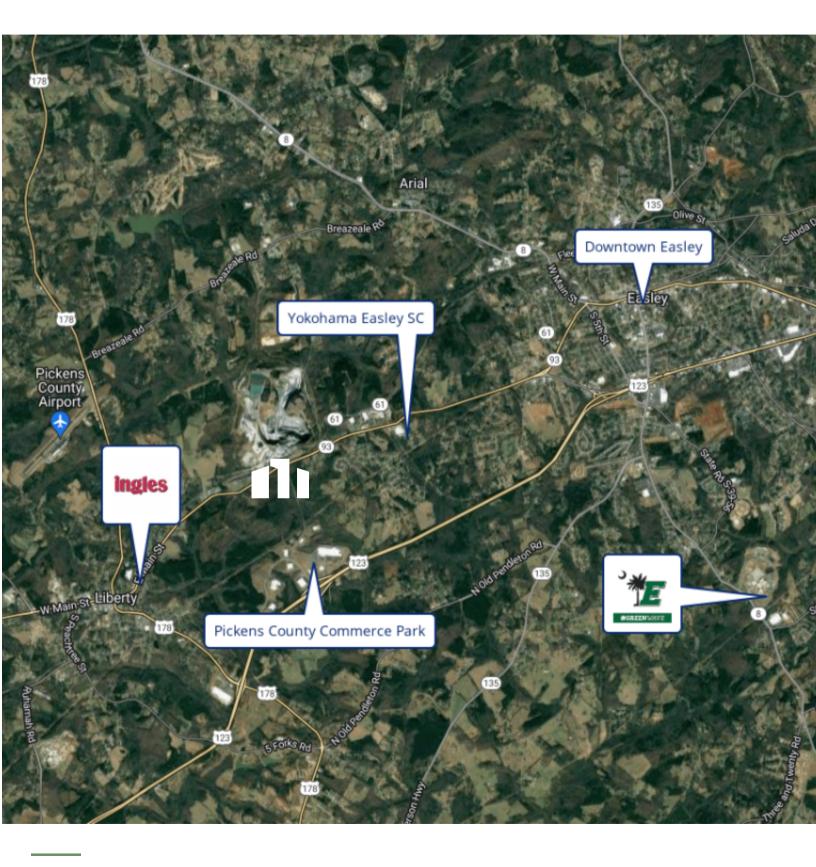

### PROPERTY AND LOCATION HIGHLIGHTS

- Total Acreage: ± 10.76 Acres
- Pickens County TMS#: 5008-10-36-2555
- Best Use: Commercial Development
- Road Frontage: ±615′ Greenville Hwy
- Topography: Level
- Zoning: Unzoned
- ±5 miles to Easley (9 min)
- ± 16.5 miles Greenville(30 min)
- ± 15miles 185 (20 min)
- Promising development site in close proximity to Pickens County Industrial Park.
- \*\*Acreage and utility to be verified by Buyer and/or Buyer's Agent