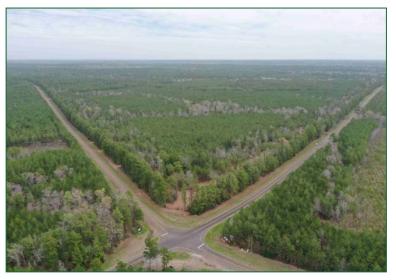

The property boundaries are mulched for easy identification in the field. The buyer shall do their own due diligence for all specifics.

Mulched boundary lines marked with stakes.

Aerial photo showing the corner of Hwy 83 towards Pineland and FM 1751 towards San Augustine.