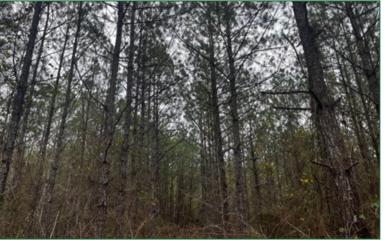

### SITE DESCRIPTION

Rolling Hills Ranch #38 offers a mixture of natural hardwoods and planted loblolly pine, making it an excellent location for hunting or observing wildlife. There is a small creek meandering through the property, and a cleared campsite towards the back providing a quiet, secluded setting for your outdoor adventure.

Hwy 83 runs along Rolling Hills Ranch tract #36.

Mid rotation planted pines. Ready for thinning in a couple years.