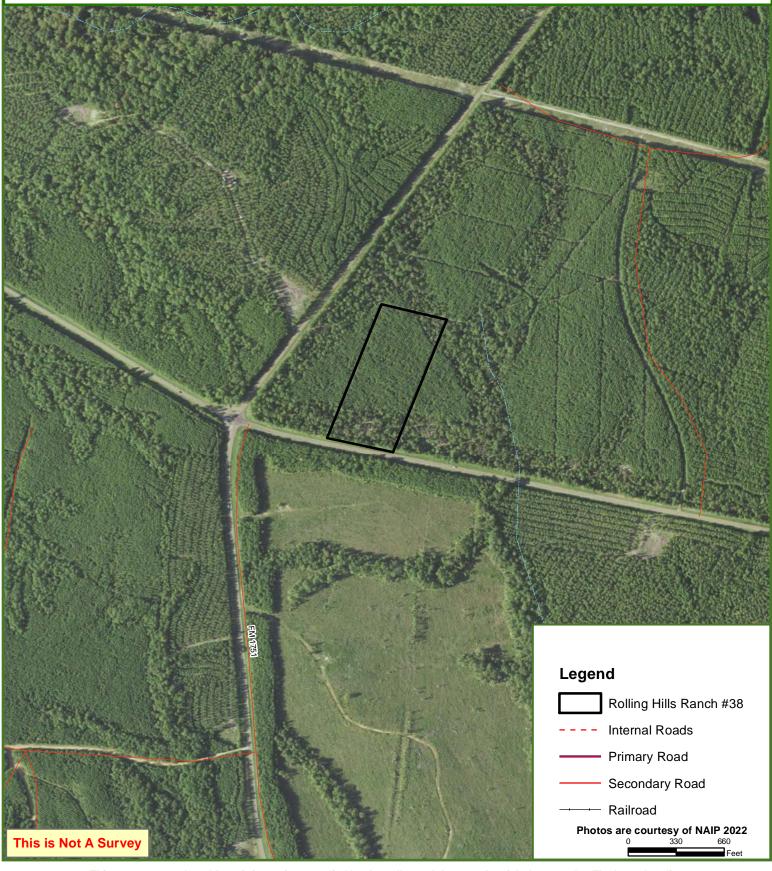

The property boundaries are mulched for easy identification in the field. The buyer shall do their own due diligence for all specifics.

Mulched boundary lines marked with stakes.

Aerial photo showing the corner of Hwy 83 towards Pineland and FM 1751 towards San Augustine.

### Rolling Hills Ranch #38 Tract San Augustine County, TX 10.03 ± Acres