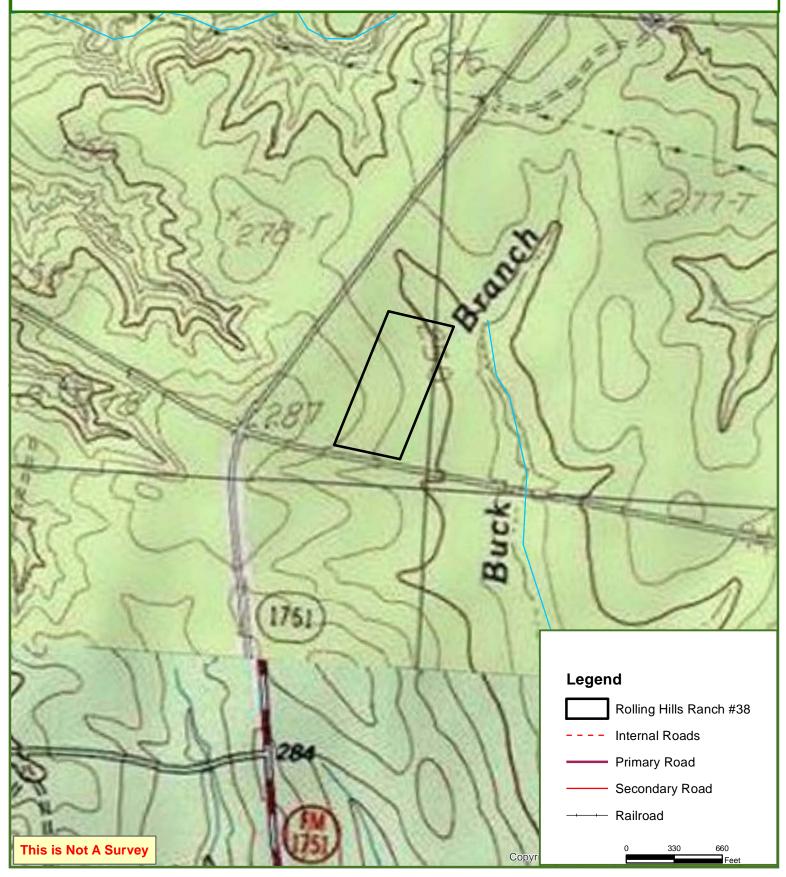

### SITE DESCRIPTION

Rolling Hills Ranch #38 offers a mixture of natural hardwoods and planted loblolly pine, making it an excellent location for hunting or observing wildlife. There is a small creek meandering through the property, and a cleared campsite towards the back providing a quiet, secluded setting for your outdoor adventure.

### **Rolling Hills Ranch #38 Tract**

San Augustine County, TX 10.03 ± Acres