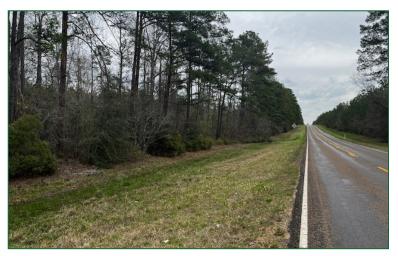

#### **ACCESS**

Rolling Hills Ranch #38 has approximately 650 feet of road frontage along Hwy 83, offering an easy commute from any direction.