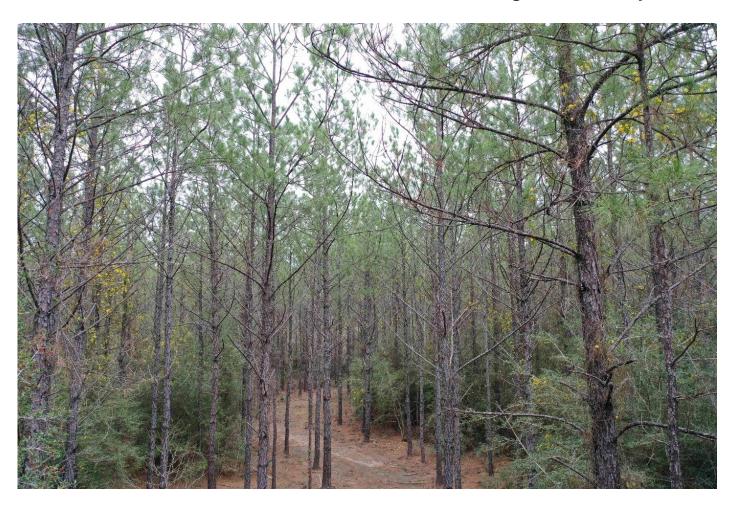

### SITE DESCRIPTION

Rolling Hills Ranch #38 offers a mixture of natural hardwoods and planted loblolly pine, making it an excellent location for hunting or observing wildlife. There is a small creek meandering through the property, and a cleared campsite towards the back providing a quiet, secluded setting for your outdoor adventure.

Hwy 83 runs along Rolling Hills Ranch tract #36.

Mid rotation planted pines. Ready for thinning in a couple years.