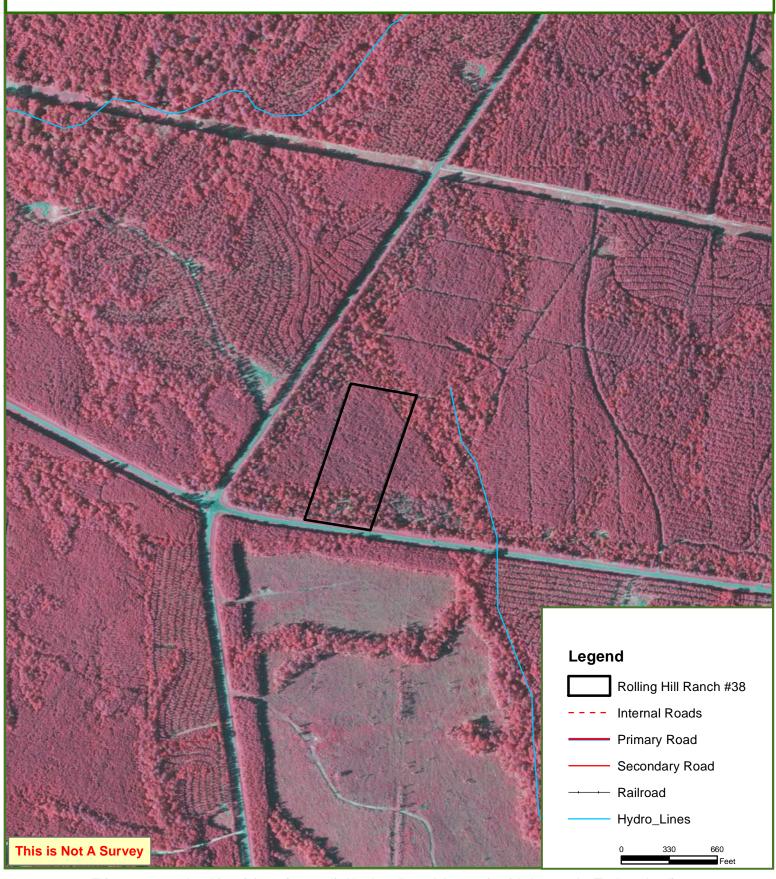

e mulched for easy identification in the field. The buyer shall do their own due diligence for all specifics.



Mulched boundary lines marked with stakes.



Aerial photo showing the corner of Hwy 83 towards Pineland and FM 1751 towards San Augustine.



Hwy 83 runs along Rolling Hills Ranch tract #36.



Mid rotation planted pines. Ready for thinning in a couple years.

# Locus Map Rolling Hills Ranch #38 Tract San Augustine County, TX 10.03 ± Acres Rolling Hills Ranch SAN AUGUSTINE CO SABINE CO Legend Rolling Hills Ranch #38 Railroads Secondary State or County Hwy Primary US or State Hwy Primary Limited Access or Interstate Counties 2 Miles

### Rolling Hills Ranch #38 Tract San Augustine County, TX 10.03 ± Acres





## Rolling Hills Ranch #38 San Augustine County, TX 10.03 ± Acres





### **Rolling Hills Ranch #38 Tract**



San Augustine County, TX 10.03 ± Acres