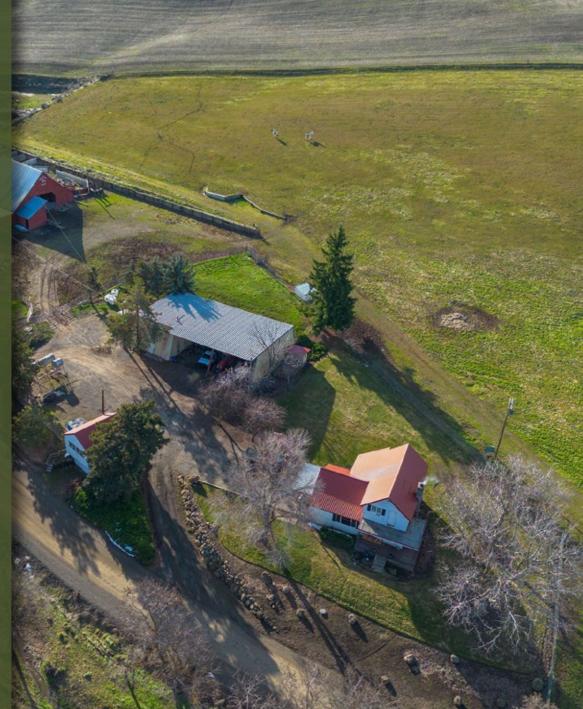

## INTRODUCTION

Pine Hollow Farm is located near the quaint town of Dufur, Oregon, and south of The Dalles, Oregon. Nestled in north central Oregon, it is known for beautiful views of Mount Hood and the Cascade Mountains and highly productive dryland wheat farms. Pine Hollow Farm is comprised of 1,152.3± acres, two homes, cattle working facilities, a shop, and a hay barn.

### **IMPROVEMENTS**

Improvements include two dwellings: a farmhouse and a newer doublewide manufactured home. The manufactured home is roughly half a mile from the main farm compound and includes a landscaped yard.

Both homes are occupied and well cared for. The farm also includes a large metal shop to repair and maintain farm equipment and more. There is a large red livestock barn with cattle working corrals and cattle loading chute. The corrals are constructed from metal pipe and guard rails to handle any wild critter. Finally, there is a large hay shed that holds approximately 400-600 tons.