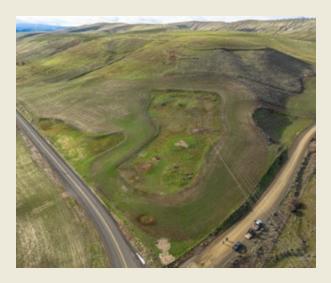

#### • 1,152.3 ± total acres

The property consists of 3 parcels: Parcel 2 (TL 01S-13E-16 100) and Parcel 3 (TL 1S-13E-1500) of the Preliminary Partition Plat (see below) consisting of 1,152± acres, plus Wasco County Assessor's Account No. 16214, Tax Map & Lot No. 01S13E10DD00500 00 consisting of .03 ± acres, all located in Wasco County, Oregon.