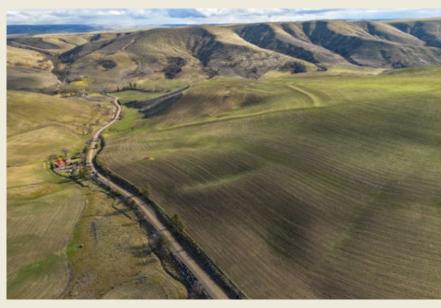

From the hilltops, you will find astonishing views of Mount Hood, the expanded Cascade Range, and the surrounding rolling dryland farming and grazing fields. The nearby Columbia River Gorge, designated a National Scenic Area, is a world-renowned windsurfing and kite-boarding destination, and it provides additional recreation opportunities, such as fishing in the Columbia River for a number of species, or visiting the area's many wineries.

### SCENIC VISTAS

The Pine Hollow hills consist of wheat ground, which is bright green late in the winter, spring, and early summer, and then turns to the amber hues of wheat in the late summer. From the top of the draws and rolling hills of the farm, you can witness some breathtaking views of the Cascade Mountains, including Mount Hood which is Oregon's' tallest peak standing at over 11,000 feet tall.