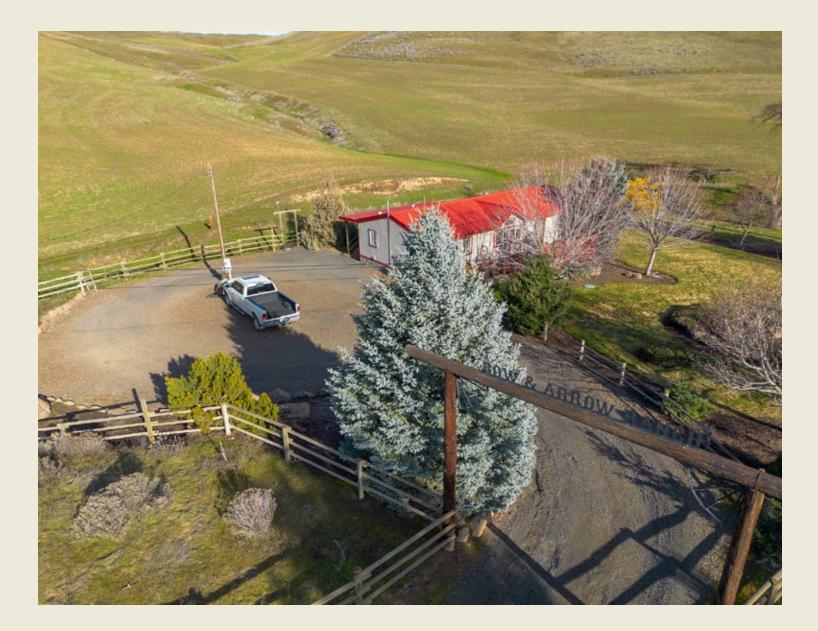

## INTRODUCTION

Pine Hollow Farm is located near the quaint town of Dufur, Oregon, and south of The Dalles, Oregon. Nestled in north central Oregon, it is known for beautiful views of Mount Hood and the Cascade Mountains and highly productive dryland wheat farms. Pine Hollow Farm is comprised of 1,152.3± acres, two homes, cattle working facilities, a shop, and a hay barn.

### **IMPROVEMENTS**

Improvements include two dwellings: a farmhouse and a newer doublewide manufactured home. The manufactured home is roughly half a mile from the main farm compound and includes a landscaped yard.

Both homes are occupied and well cared for. The farm also includes a large metal shop to repair and maintain farm equipment and more. There is a large red livestock barn with cattle working corrals and cattle loading chute. The corrals are constructed from metal pipe and guard rails to handle any wild critter. Finally, there is a large hay shed that holds approximately 400-600 tons.