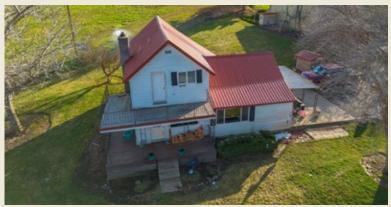

### **IMPROVEMENTS**

Improvements include two dwellings: a farmhouse and a newer doublewide manufactured home. The manufactured home is roughly half a mile from the main farm compound and includes a landscaped yard.

Both homes are occupied and well cared for. The farm also includes a large metal shop to repair and maintain farm equipment and more. There is a large red livestock barn with cattle working corrals and cattle loading chute. The corrals are constructed from metal pipe and guard rails to handle any wild critter. Finally, there is a large hay shed that holds approximately 400-600 tons.