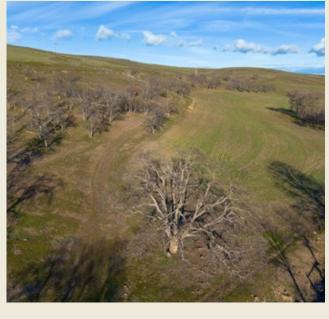

#### HUNTING | WILDLIFE

The topography is spectacular, filled with ridge tops, oak-filled draws, and rolling hills, which create a fantastic central Oregon big game habitat for the hunter and wildlife enthusiast. This property hosts abundant herds of mule deer, black-tailed deer, wild turkey, and upland gamebirds. With the resident herd of mule deer and black-tailed deer, a purchaser could pursue generating annual hunting income from the property. The farm is located in the Oregon Department of Fish and Wildlife's (ODFW) Biggs Game Management Unit No. 43, and two Landowner Preference Tags are annually available (buyer to verify with ODFW).

The homes and the improvements are easily accessed from Pine Hollow Road. This farm boasts 749± acres of productive dryland farm ground, producing 30-70± bushels of wheat per acre on a summer-fallow rotational basis. The farm ground, together with 397± acres of native range grazing and supporting improvements, ideally supports the current wheat and cattle operations. Hunters and wildlife enthusiasts will enjoy the many draws and rolling terrain, which provides excellent habitat for the mule deer, black-tailed deer, upland game birds, and turkey who make Pine Hollow Farm their home.