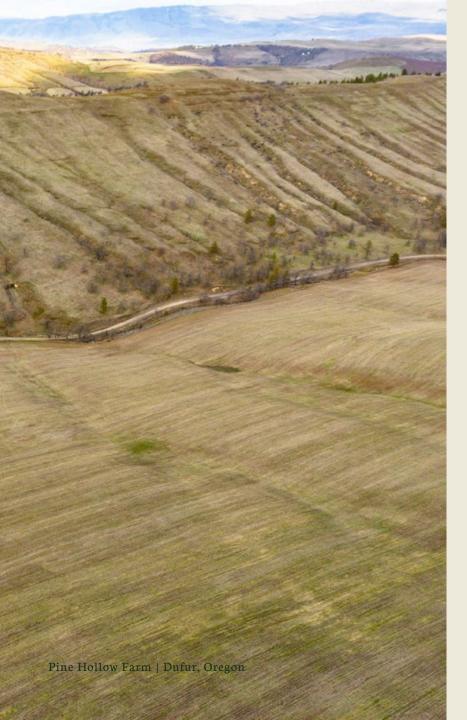

### SCENIC VISTAS

The Pine Hollow hills consist of wheat ground, which is bright green late in the winter, spring, and early summer, and then turns to the amber hues of wheat in the late summer. From the top of the draws and rolling hills of the farm, you can witness some breathtaking views of the Cascade Mountains, including Mount Hood which is Oregon's' tallest peak standing at over 11,000 feet tall.

Pine Hollow Farm | Dufur, Oregon