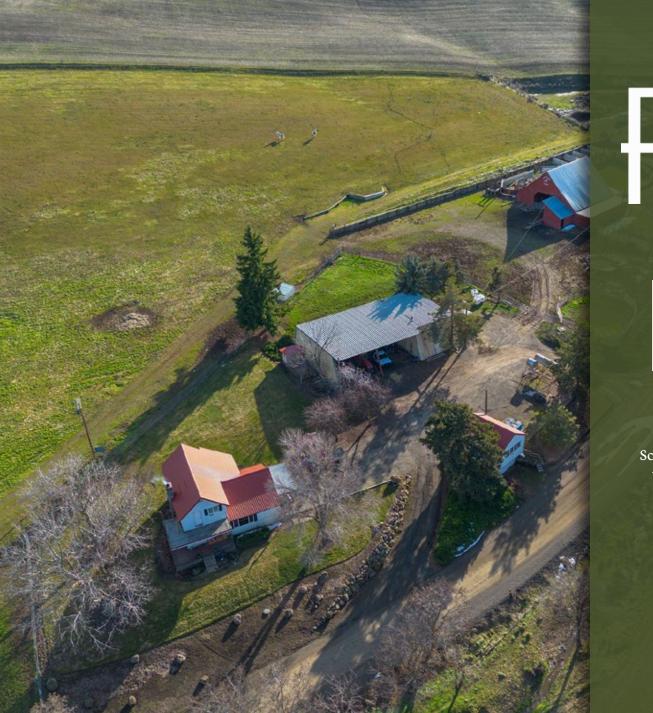

## INTRODUCTION

Pine Hollow Farm is located near the quaint town of Dufur, Oregon, and south of The Dalles, Oregon. Nestled in north central Oregon, it is known for beautiful views of Mount Hood and the Cascade Mountains and highly productive dryland wheat farms. Pine Hollow Farm is comprised of 1,152.3± acres, two homes, cattle working facilities, a shop, and a hay barn.

### **IMPROVEMENTS**

Improvements include two dwellings: a farmhouse and a newer doublewide manufactured home. The manufactured home is roughly half a mile from the main farm compound and includes a landscaped yard.

Both homes are occupied and well cared for. The farm also includes a large metal shop to repair and maintain farm equipment and more. There is a large red livestock barn with cattle working corrals and cattle loading chute. The corrals are constructed from metal pipe and guard rails to handle any wild critter. Finally, there is a large hay shed that holds approximately 400-600 tons.