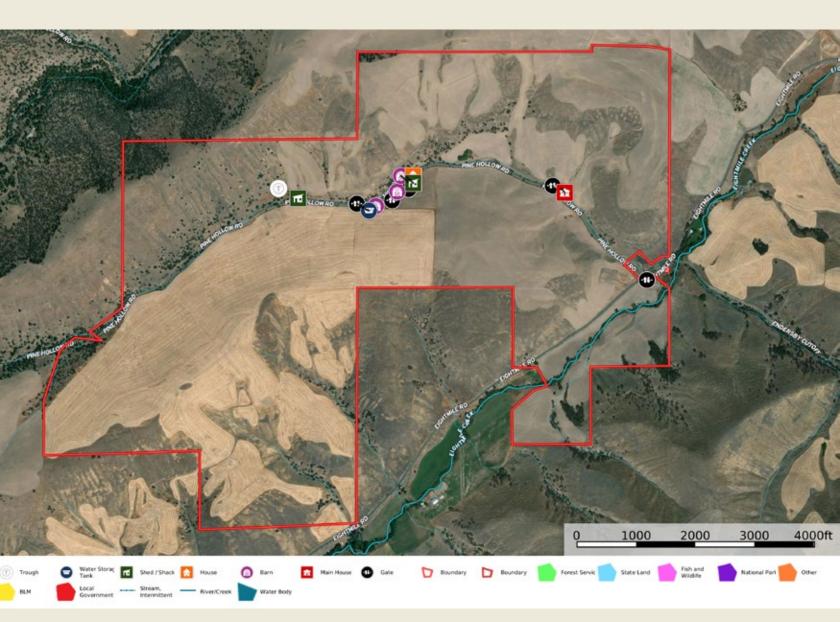

#### • 1,152.3 ± total acres

The property consists of 3 parcels: Parcel 2 (TL 01S-13E-16 100) and Parcel 3 (TL 1S-13E-1500) of the Preliminary Partition Plat (see below) consisting of 1,152± acres, plus Wasco County Assessor's Account No. 16214, Tax Map & Lot No. 01S13E10DD00500 00 consisting of .03 ± acres, all located in Wasco County, Oregon.

### **IMPROVEMENTS**

Improvements include two dwellings: a farmhouse and a newer doublewide manufactured home. The manufactured home is roughly half a mile from the main farm compound and includes a landscaped yard.

Both homes are occupied and well cared for. The farm also includes a large metal shop to repair and maintain farm equipment and more. There is a large red livestock barn with cattle working corrals and cattle loading chute. The corrals are constructed from metal pipe and guard rails to handle any wild critter. Finally, there is a large hay shed that holds approximately 400-600 tons.

#### WATER RIGHTS

Pine Hollow Farm has seasonal water flowing through the property as well as stock water tanks to support the current cattle operation. The dwellings on the property are serviced by a domestic well.