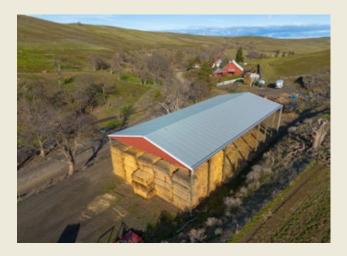

Both homes are occupied and well cared for. The farm also includes a large metal shop to repair and maintain farm equipment and more. There is a large red livestock barn with cattle working corrals and cattle loading chute. The corrals are constructed from metal pipe and guard rails to handle any wild critter. Finally, there is a large hay shed that holds approximately 400-600 tons.