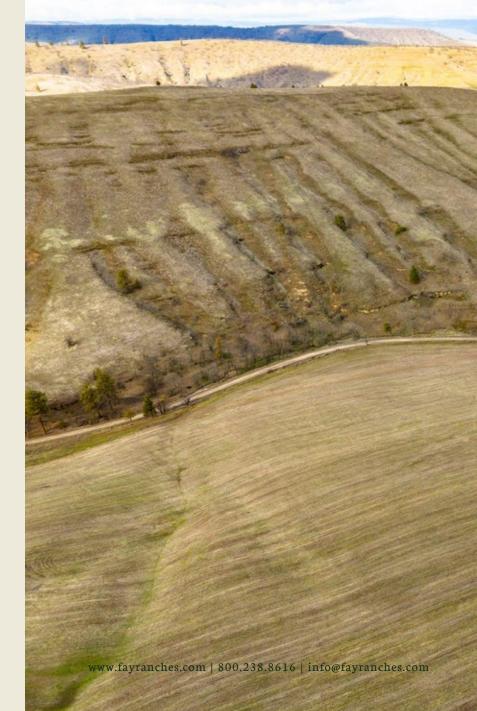

## INTRODUCTION

Pine Hollow Farm is located near the quaint town of Dufur, Oregon, and south of The Dalles, Oregon. Nestled in north central Oregon, it is known for beautiful views of Mount Hood and the Cascade Mountains and highly productive dryland wheat farms. Pine Hollow Farm is comprised of 1,152.3± acres, two homes, cattle working facilities, a shop, and a hay barn.

The homes and the improvements are easily accessed from Pine Hollow Road. This farm boasts 749± acres of productive dryland farm ground, producing 30-70± bushels of wheat per acre on a summer-fallow rotational basis. The farm ground, together with 397± acres of native range grazing and supporting improvements, ideally supports the current wheat and cattle operations. Hunters and wildlife enthusiasts will enjoy the many draws and rolling terrain, which provides excellent habitat for the mule deer, black-tailed deer, upland game birds, and turkey who make Pine Hollow Farm their home.

### SCENIC VISTAS

The Pine Hollow hills consist of wheat ground, which is bright green late in the winter, spring, and early summer, and then turns to the amber hues of wheat in the late summer. From the top of the draws and rolling hills of the farm, you can witness some breathtaking views of the Cascade Mountains, including Mount Hood which is Oregon's' tallest peak standing at over 11,000 feet tall.