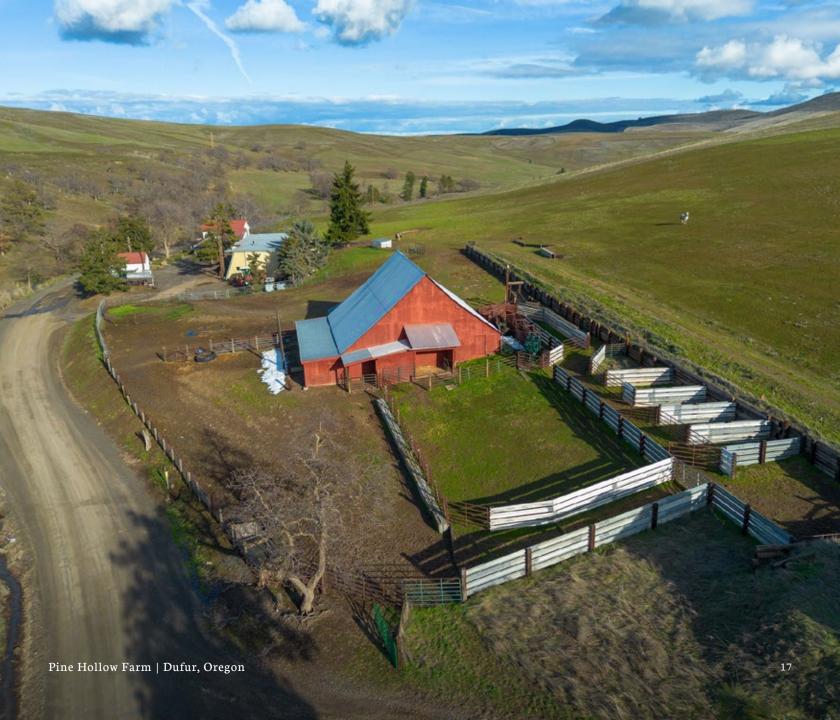

## INTRODUCTION

Pine Hollow Farm is located near the quaint town of Dufur, Oregon, and south of The Dalles, Oregon. Nestled in north central Oregon, it is known for beautiful views of Mount Hood and the Cascade Mountains and highly productive dryland wheat farms. Pine Hollow Farm is comprised of 1,152.3± acres, two homes, cattle working facilities, a shop, and a hay barn.

### **IMPROVEMENTS**

Improvements include two dwellings: a farmhouse and a newer doublewide manufactured home. The manufactured home is roughly half a mile from the main farm compound and includes a landscaped yard.

Both homes are occupied and well cared for. The farm also includes a large metal shop to repair and maintain farm equipment and more. There is a large red livestock barn with cattle working corrals and cattle loading chute. The corrals are constructed from metal pipe and guard rails to handle any wild critter. Finally, there is a large hay shed that holds approximately 400-600 tons.