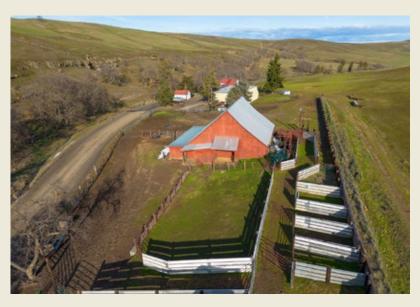

Both homes are occupied and well cared for. The farm also includes a large metal shop to repair and maintain farm equipment and more. There is a large red livestock barn with cattle working corrals and cattle loading chute. The corrals are constructed from metal pipe and guard rails to handle any wild critter. Finally, there is a large hay shed that holds approximately 400-600 tons.

#### HUNTING | WILDLIFE

The topography is spectacular, filled with ridge tops, oak-filled draws, and rolling hills, which create a fantastic central Oregon big game habitat for the hunter and wildlife enthusiast. This property hosts abundant herds of mule deer, black-tailed deer, wild turkey, and upland gamebirds. With the resident herd of mule deer and black-tailed deer, a purchaser could pursue generating annual hunting income from the property. The farm is located in the Oregon Department of Fish and Wildlife's (ODFW) Biggs Game Management Unit No. 43, and two Landowner Preference Tags are annually available (buyer to verify with ODFW).