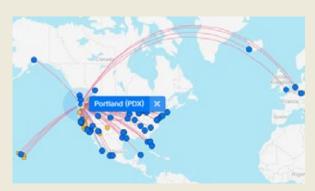

## AIRPORT SERVICES

Closest International Airport: Portland International (PDX)

Portland International Airport is only about a two-hour drive from Pine Hollow Farm. It is served by Air Canada, Alaska, American Airlines, Boutique Air, Condor, Delta, Frontier, Hawaiian Airlines, Icelandair, JetBlue, PenAir, Southwest, Spirit, Sun Country Airlines, United, Virgin America, Volaris, and WestJet.