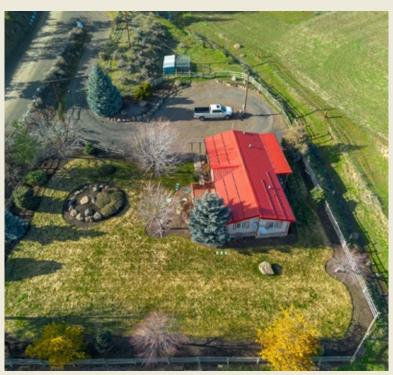

### **IMPROVEMENTS**

Improvements include two dwellings: a farmhouse and a newer doublewide manufactured home. The manufactured home is roughly half a mile from the main farm compound and includes a landscaped yard.

Both homes are occupied and well cared for. The farm also includes a large metal shop to repair and maintain farm equipment and more. There is a large red livestock barn with cattle working corrals and cattle loading chute. The corrals are constructed from metal pipe and guard rails to handle any wild critter. Finally, there is a large hay shed that holds approximately 400-600 tons.