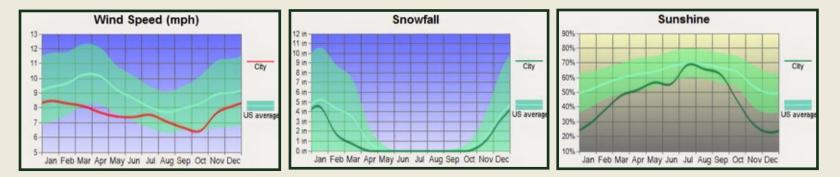

#### CLIMATE

Dufur, Oregon, is blessed with one of the milder climates on the east side of the Cascades due in part to the lower elevation at 1,300 feet above sea level and proximity to the mighty Columbia River. The average precipitation is 13 inches, and 21 inches of snowfall. The majority of precipitation falls from November through February. Winters are mild, with every month's high above freezing and average lows not dropping below the 20s F. Summers are pleasant, with July and August being the warmest months and average high temperatures in the high 80s F.