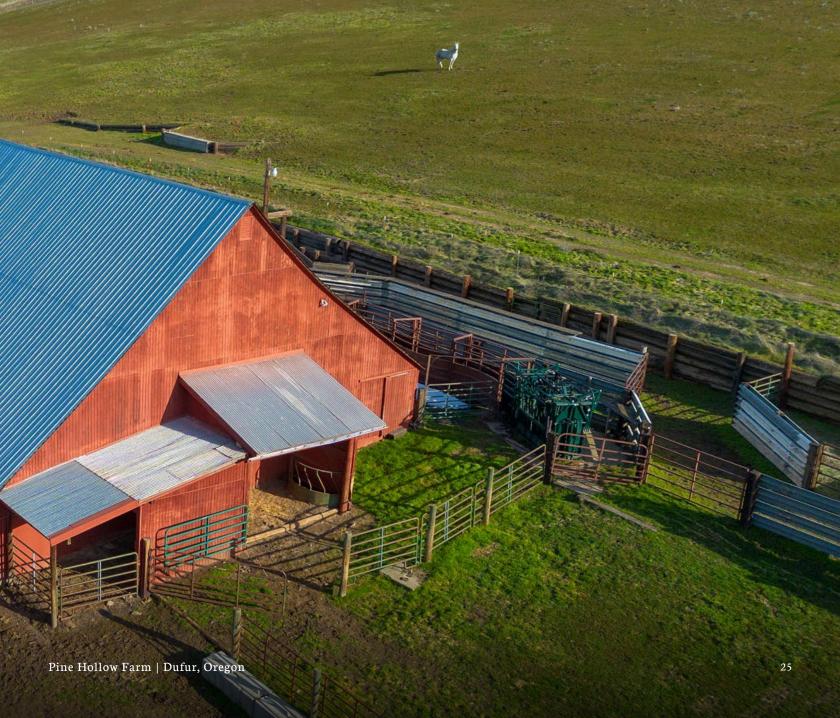

Both homes are occupied and well cared for. The farm also includes a large metal shop to repair and maintain farm equipment and more. There is a large red livestock barn with cattle working corrals and cattle loading chute. The corrals are constructed from metal pipe and guard rails to handle any wild critter. Finally, there is a large hay shed that holds approximately 400-600 tons.