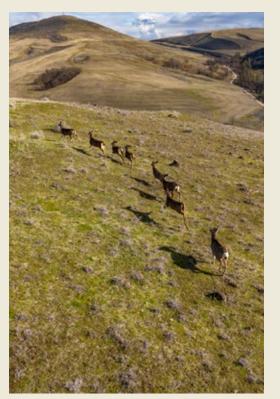

#### HUNTING | WILDLIFE

The topography is spectacular, filled with ridge tops, oak-filled draws, and rolling hills, which create a fantastic central Oregon big game habitat for the hunter and wildlife enthusiast. This property hosts abundant herds of mule deer, black-tailed deer, wild turkey, and upland gamebirds. With the resident herd of mule deer and black-tailed deer, a purchaser could pursue generating annual hunting income from the property. The farm is located in the Oregon Department of Fish and Wildlife's (ODFW) Biggs Game Management Unit No. 43, and two Landowner Preference Tags are annually available (buyer to verify with ODFW).