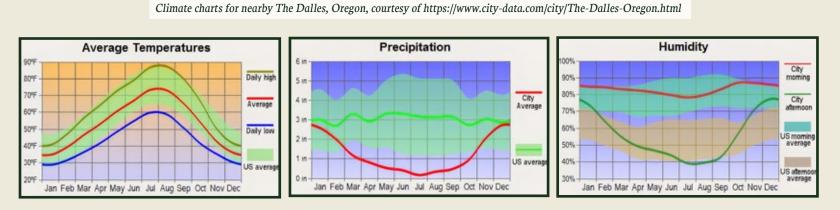

#### CLIMATE

Dufur, Oregon, is blessed with one of the milder climates on the east side of the Cascades due in part to the lower elevation at 1,300 feet above sea level and proximity to the mighty Columbia River. The average precipitation is 13 inches, and 21 inches of snowfall. The majority of precipitation falls from November through February. Winters are mild, with every month's high above freezing and average lows not dropping below the 20s F. Summers are pleasant, with July and August being the warmest months and average high temperatures in the high 80s F.