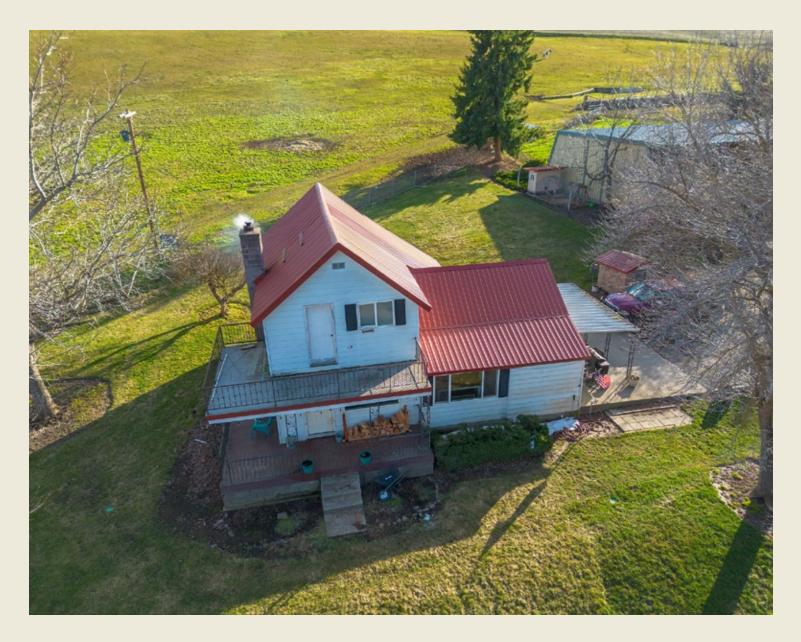

### **IMPROVEMENTS**

Improvements include two dwellings: a farmhouse and a newer doublewide manufactured home. The manufactured home is roughly half a mile from the main farm compound and includes a landscaped yard.

Both homes are occupied and well cared for. The farm also includes a large metal shop to repair and maintain farm equipment and more. There is a large red livestock barn with cattle working corrals and cattle loading chute. The corrals are constructed from metal pipe and guard rails to handle any wild critter. Finally, there is a large hay shed that holds approximately 400-600 tons.