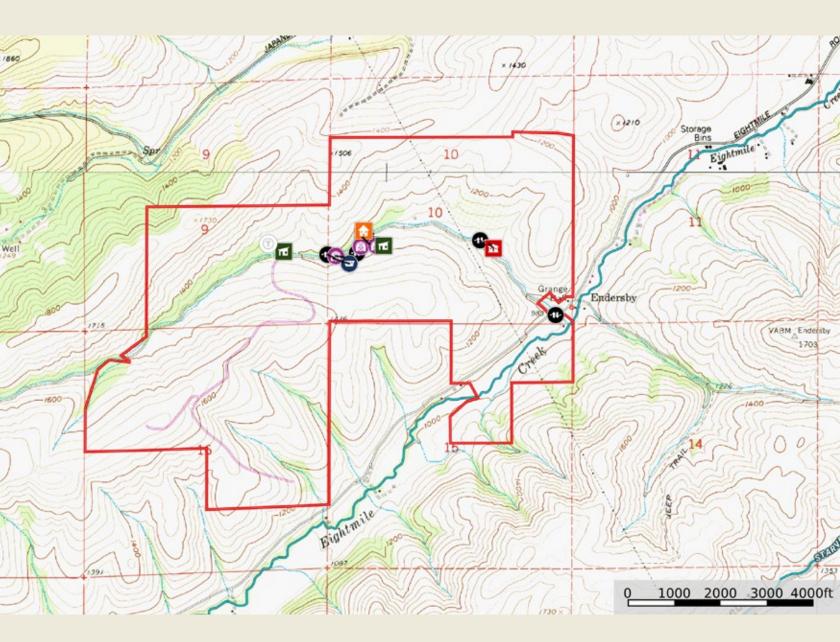

#### • 1,152.3 ± total acres

The property consists of 3 parcels: Parcel 2 (TL 01S-13E-16 100) and Parcel 3 (TL 1S-13E-1500) of the Preliminary Partition Plat (see below) consisting of 1,152± acres, plus Wasco County Assessor's Account No. 16214, Tax Map & Lot No. 01S13E10DD00500 00 consisting of .03 ± acres, all located in Wasco County, Oregon.

### **IMPROVEMENTS**

Improvements include two dwellings: a farmhouse and a newer doublewide manufactured home. The manufactured home is roughly half a mile from the main farm compound and includes a landscaped yard.

Both homes are occupied and well cared for. The farm also includes a large metal shop to repair and maintain farm equipment and more. There is a large red livestock barn with cattle working corrals and cattle loading chute. The corrals are constructed from metal pipe and guard rails to handle any wild critter. Finally, there is a large hay shed that holds approximately 400-600 tons.