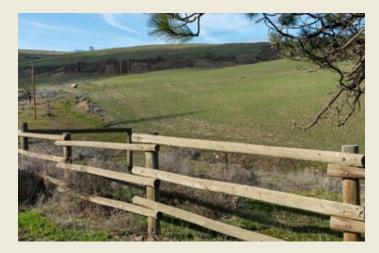

## INTRODUCTION

Pine Hollow Farm is located near the quaint town of Dufur, Oregon, and south of The Dalles, Oregon. Nestled in north central Oregon, it is known for beautiful views of Mount Hood and the Cascade Mountains and highly productive dryland wheat farms. Pine Hollow Farm is comprised of 1,152.3± acres, two homes, cattle working facilities, a shop, and a hay barn.

### SCENIC VISTAS

The Pine Hollow hills consist of wheat ground, which is bright green late in the winter, spring, and early summer, and then turns to the amber hues of wheat in the late summer. From the top of the draws and rolling hills of the farm, you can witness some breathtaking views of the Cascade Mountains, including Mount Hood which is Oregon's' tallest peak standing at over 11,000 feet tall.