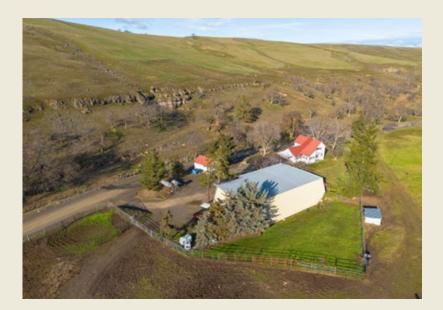

### **IMPROVEMENTS**

Improvements include two dwellings: a farmhouse and a newer doublewide manufactured home. The manufactured home is roughly half a mile from the main farm compound and includes a landscaped yard.

Both homes are occupied and well cared for. The farm also includes a large metal shop to repair and maintain farm equipment and more. There is a large red livestock barn with cattle working corrals and cattle loading chute. The corrals are constructed from metal pipe and guard rails to handle any wild critter. Finally, there is a large hay shed that holds approximately 400-600 tons.