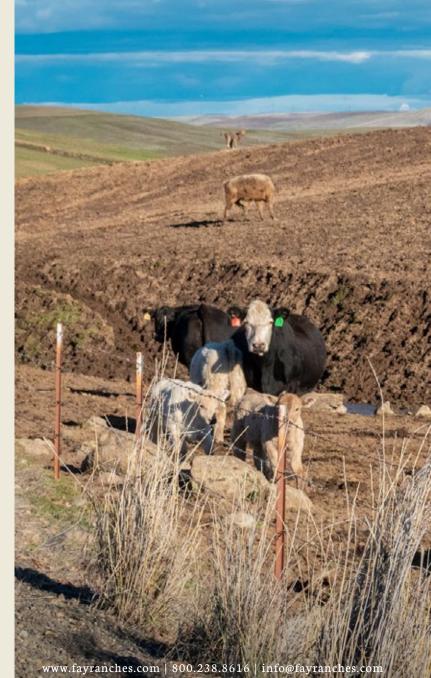

#### HUNTING | WILDLIFE

The topography is spectacular, filled with ridge tops, oak-filled draws, and rolling hills, which create a fantastic central Oregon big game habitat for the hunter and wildlife enthusiast. This property hosts abundant herds of mule deer, black-tailed deer, wild turkey, and upland gamebirds. With the resident herd of mule deer and black-tailed deer, a purchaser could pursue generating annual hunting income from the property. The farm is located in the Oregon Department of Fish and Wildlife's (ODFW) Biggs Game Management Unit No. 43, and two Landowner Preference Tags are annually available (buyer to verify with ODFW).

Both homes are occupied and well cared for. The farm also includes a large metal shop to repair and maintain farm equipment and more. There is a large red livestock barn with cattle working corrals and cattle loading chute. The corrals are constructed from metal pipe and guard rails to handle any wild critter. Finally, there is a large hay shed that holds approximately 400-600 tons.