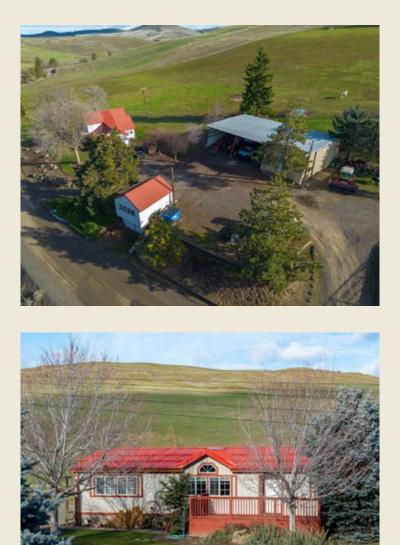

### **IMPROVEMENTS**

Improvements include two dwellings: a farmhouse and a newer doublewide manufactured home. The manufactured home is roughly half a mile from the main farm compound and includes a landscaped yard.

Both homes are occupied and well cared for. The farm also includes a large metal shop to repair and maintain farm equipment and more. There is a large red livestock barn with cattle working corrals and cattle loading chute. The corrals are constructed from metal pipe and guard rails to handle any wild critter. Finally, there is a large hay shed that holds approximately 400-600 tons.