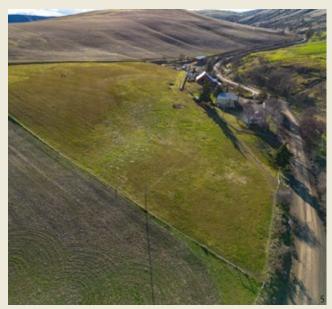

### **IMPROVEMENTS**

Improvements include two dwellings: a farmhouse and a newer doublewide manufactured home. The manufactured home is roughly half a mile from the main farm compound and includes a landscaped yard.

Both homes are occupied and well cared for. The farm also includes a large metal shop to repair and maintain farm equipment and more. There is a large red livestock barn with cattle working corrals and cattle loading chute. The corrals are constructed from metal pipe and guard rails to handle any wild critter. Finally, there is a large hay shed that holds approximately 400-600 tons.