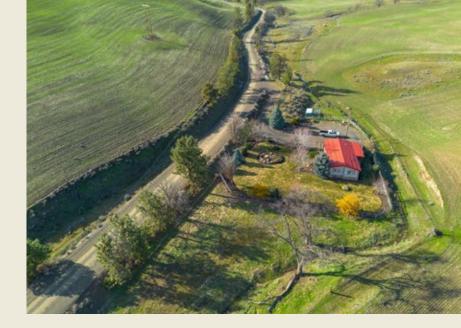

The homes and the improvements are easily accessed from Pine Hollow Road. This farm boasts 749± acres of productive dryland farm ground, producing 30-70± bushels of wheat per acre on a summer-fallow rotational basis. The farm ground, together with 397± acres of native range grazing and supporting improvements, ideally supports the current wheat and cattle operations. Hunters and wildlife enthusiasts will enjoy the many draws and rolling terrain, which provides excellent habitat for the mule deer, black-tailed deer, upland game birds, and turkey who make Pine Hollow Farm their home.

### **IMPROVEMENTS**

Improvements include two dwellings: a farmhouse and a newer doublewide manufactured home. The manufactured home is roughly half a mile from the main farm compound and includes a landscaped yard.